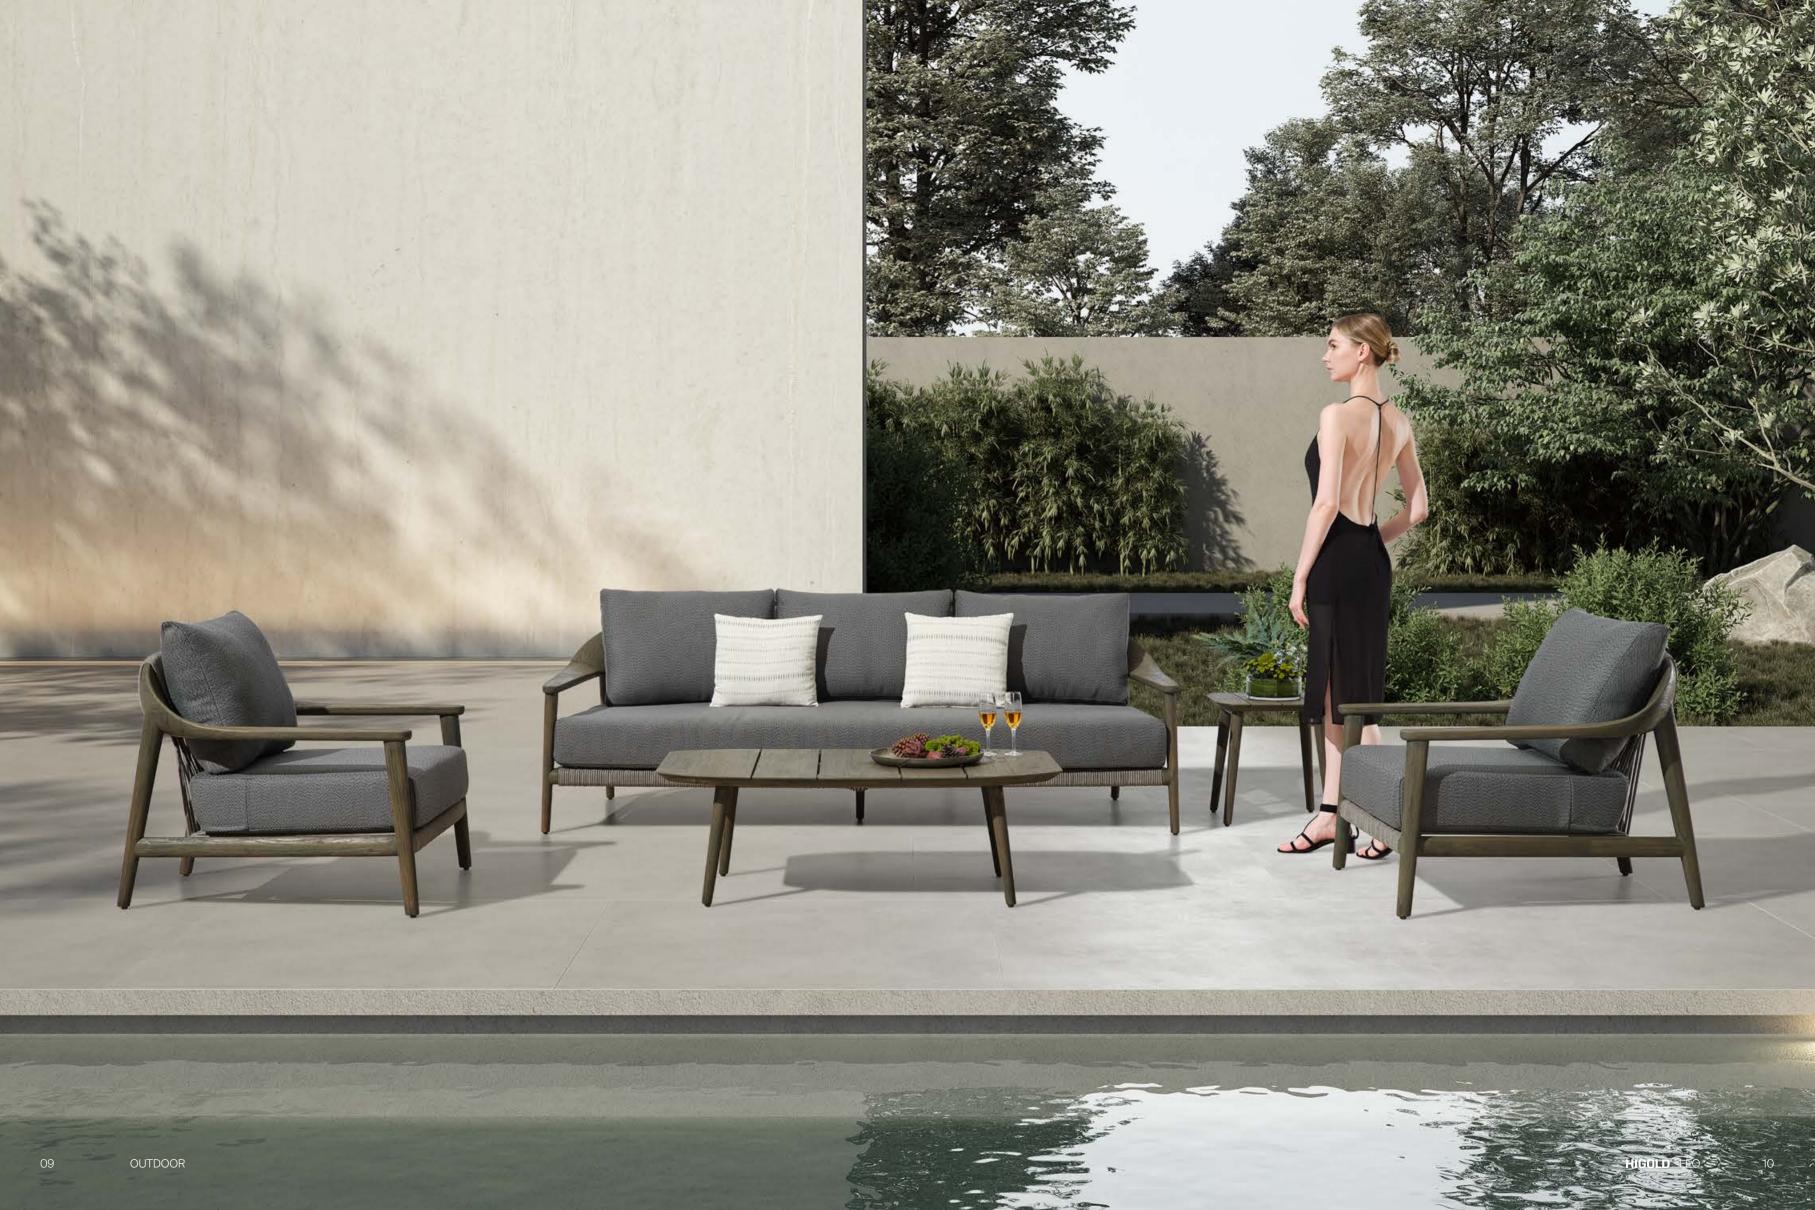

Today, the studio continues evolving by enhancing the creativity with the support of a talented multinational team through their complementary skills.

03

In a game of solids and voids, of lights and shadows, the RIVA collection is born. It takes inspiration from the Moorish style of Andalusian architecture and it is characterised by its severe and essential lines. The empty spaces, created by the particular making of the yarn, bring to mind the arches of the Palace of Carlos V in Granada. A touch of Spain in your house.

## RIVA DESIGN OF CLAUDIO BELLINI®

In a game of solids and voids, of lights and shadows, the RIVA collection is born. It takes inspiration from the Moorish style of Andalusian architecture and it is characterised by its severe and essential lines. The empty spaces, created by the particular making of the yarn, bring to mind the arches of the Palace of Carlos V in Granada. A touch of Spain in your house.

206421 Single Sofa Size: 740x780x600mm

206411 Dining Chair Size: 615x610x670mm

206481

Coffee Table

206431 Double Sofa Size: 740x1460x600mm

206441

206408 Middle Sofa Size: 740x680x600mm 206428 Middle Corner Sofa Size: 740x740x600mm