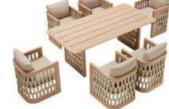

## RIVA DESIGN OF CLAUDIO BELLINI®

In a game of solids and voids, of lights and shadows, the RIVA collection is born. It takes inspiration from the Moorish style of Andalusian architecture and it is characterised by its severe and essential lines. The empty spaces, created by the particular making of the yarn, bring to mind the arches of the Palace of Carlos V in Granada. A touch of Spain in your house.

206421 Single Sofa Size: 740x780x600mm

206411 Dining Chair Size: 615x610x670mm

206481

Coffee Table

206431 Double Sofa Size: 740x1460x600mm

206441

206408 Middle Sofa Size: 740x680x600mm 206428 Middle Corner Sofa Size: 740x740x600mm

206461 Side Table Size: 500x500x450mm

206427 Left Double Corner Sofa Size: 740x1410x600mm

206429 Right Double Corner Sofa Size: 740x1410x600mm

206491 Flower Basket Size: 530x530x440mm

206451 Sun Lounge Size: 2000x680x300(850)mm

206471 Dining Table Size: 2000x1000x750mm

206493 Flower Basket Size: 530x530x360mm

OUTDOOR