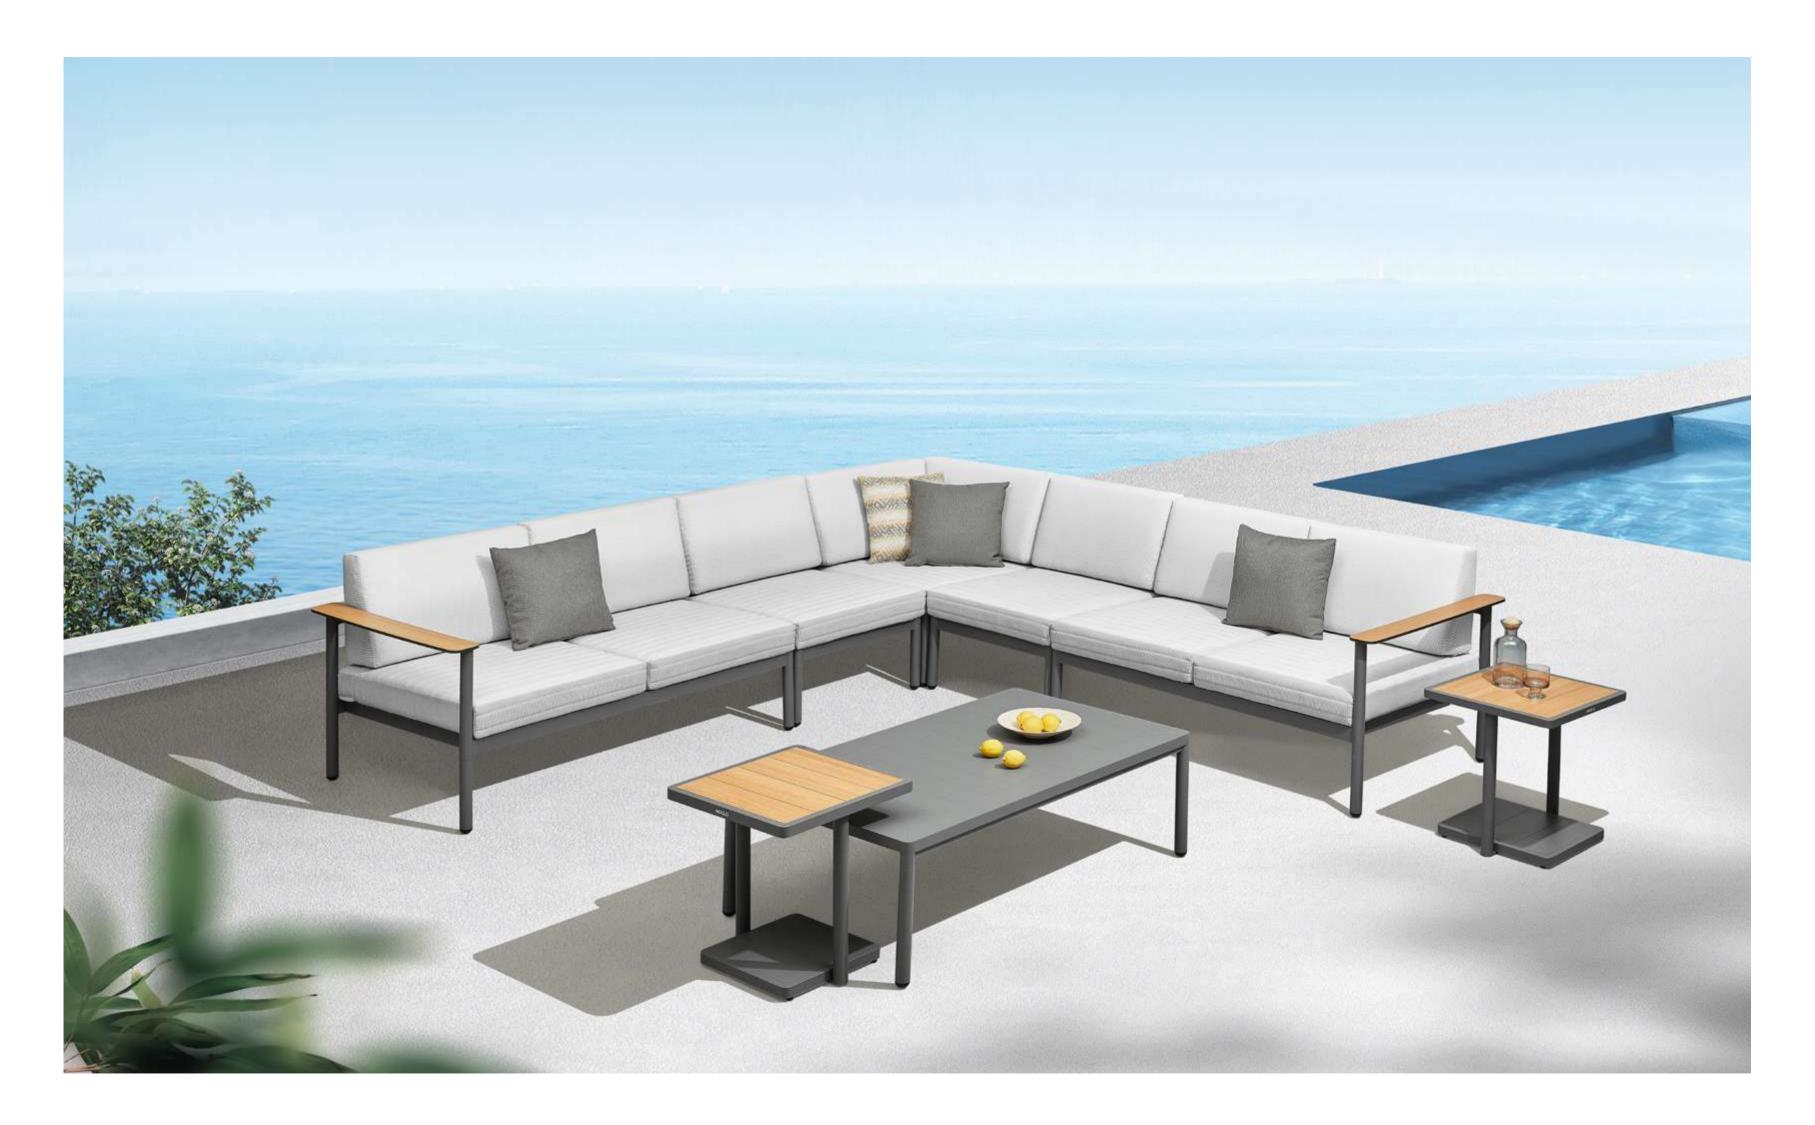

Today, the studio continues evolving by enhancing the creativity with the support of a talented multinational team through their complementary skills.

03

In a game of solids and voids, of lights and shadows, the RIVA collection is born. It takes inspiration from the Moorish style of Andalusian architecture and it is characterised by its severe and essential lines. The empty spaces, created by the particular making of the yarn, bring to mind the arches of the Palace of Carlos V in Granada. A touch of Spain in your house.

## RIVA DESIGN OF CLAUDIO BELLINI®

In a game of solids and voids, of lights and shadows, the RIVA collection is born. It takes inspiration from the Moorish style of Andalusian architecture and it is characterised by its severe and essential lines. The empty spaces, created by the particular making of the yarn, bring to mind the arches of the Palace of Carlos V in Granada. A touch of Spain in your house.