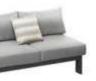

206421 Single Sofa Size: 740x780x600mm

206411 Dining Chair Size: 615x610x670mm

206481

Coffee Table

206431 Double Sofa Size: 740x1460x600mm

206441

206408 Middle Sofa Size: 740x680x600mm 206428 Middle Corner Sofa Size: 740x740x600mm