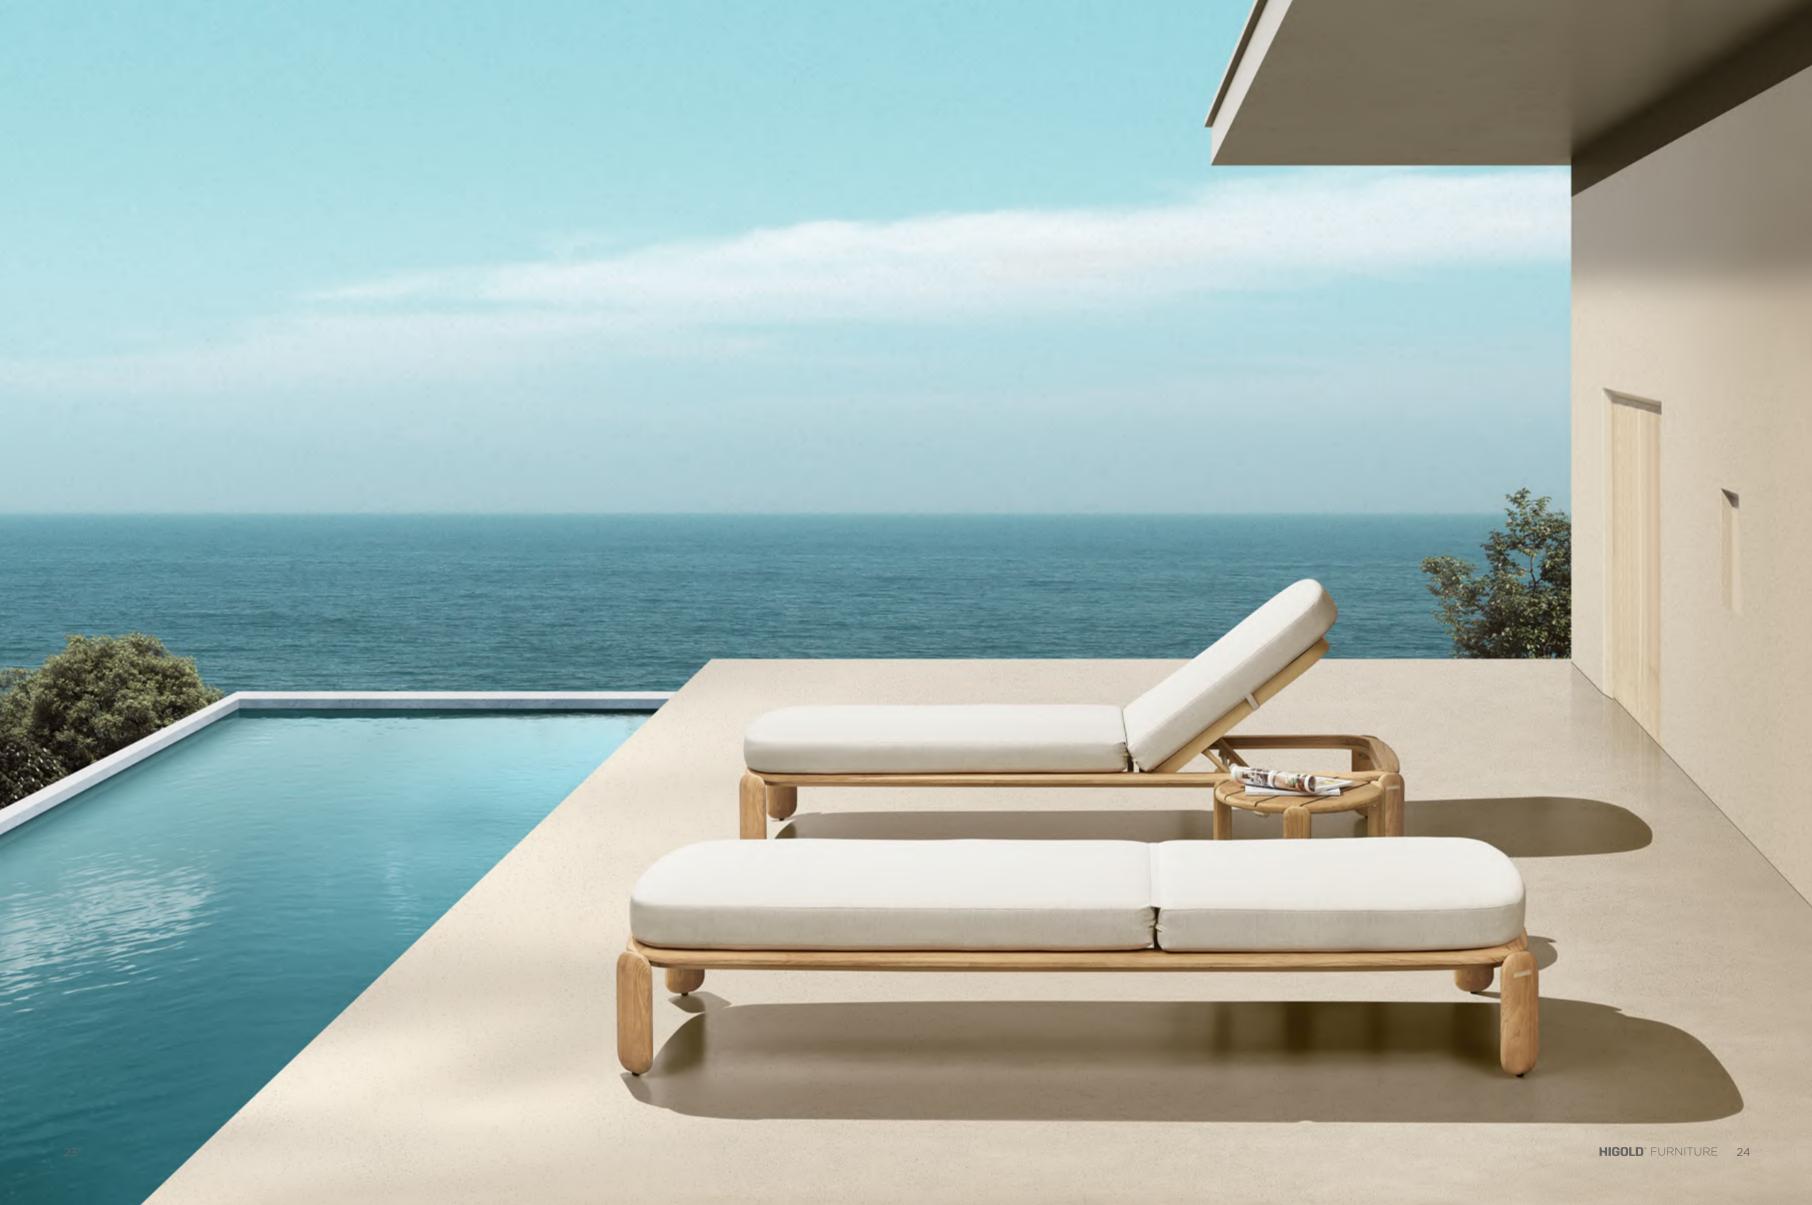

Today, the studio continues evolving by enhancing the creativity with the support of a talented multinational team through their complementary skills.

03

In a game of solids and voids, of lights and shadows, the RIVA collection is born. It takes inspiration from the Moorish style of Andalusian architecture and it is characterised by its severe and essential lines. The empty spaces, created by the particular making of the yarn, bring to mind the arches of the Palace of Carlos V in Granada. A touch of Spain in your house.

The texture of natural teak is delicate and warm.

Super thick cushions with high density foams for an extra soft seating experience.

RIVA DESIGN OF CLAUDIO BELLINI®

## RIVA DESIGN OF CLAUDIO BELLINI®

In a game of solids and voids, of lights and shadows, the RIVA collection is born. It takes inspiration from the Moorish style of Andalusian architecture and it is characterised by its severe and essential lines. The empty spaces, created by the particular making of the yarn, bring to mind the arches of the Palace of Carlos V in Granada. A touch of Spain in your house.