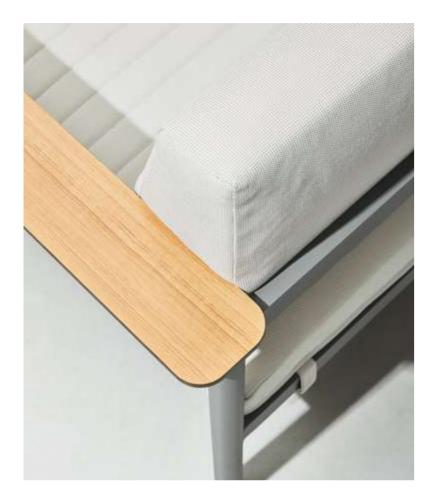

The texture of natural teak is delicate and warm.

Super thick cushions with high density foams for an extra soft seating experience.

RIVA DESIGN OF CLAUDIO BELLINI®

## RIVA DESIGN OF CLAUDIO BELLINI®

In a game of solids and voids, of lights and shadows, the RIVA collection is born. It takes inspiration from the Moorish style of Andalusian architecture and it is characterised by its severe and essential lines. The empty spaces, created by the particular making of the yarn, bring to mind the arches of the Palace of Carlos V in Granada. A touch of Spain in your house.