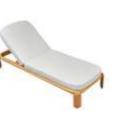

206421 Single Sofa Size: 740x780x600mm

206411 Dining Chair Size: 615x610x670mm

206481

Coffee Table

206431 Double Sofa Size: 740x1460x600mm

206441

206408 Middle Sofa Size: 740x680x600mm 206428 Middle Corner Sofa Size: 740x740x600mm

206461 Side Table Size: 500x500x450mm

206427 Left Double Corner Sofa Size: 740x1410x600mm

206429 Right Double Corner Sofa Size: 740x1410x600mm

206491 Flower Basket Size: 530x530x440mm

206451 Sun Lounge Size: 2000x680x300(850)mm