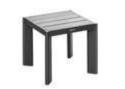

206461 Side Table Size: 500x500x450mm

206427 Left Double Corner Sofa Size: 740x1410x600mm

206429 Right Double Corner Sofa Size: 740x1410x600mm

206491 Flower Basket Size: 530x530x440mm

206451 Sun Lounge Size: 2000x680x300(850)mm