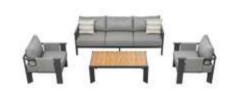

## RIVA DESIGN OF CLAUDIO BELLINI®

In a game of solids and voids, of lights and shadows, the RIVA collection is born. It takes inspiration from the Moorish style of Andalusian architecture and it is characterised by its severe and essential lines. The empty spaces, created by the particular making of the yarn, bring to mind the arches of the Palace of Carlos V in Granada. A touch of Spain in your house.

206421 Single Sofa Size: 740x780x600mm

206411 Dining Chair Size: 615x610x670mm

206481

Coffee Table

206431 Double Sofa Size: 740x1460x600mm

206441

206408 Middle Sofa Size: 740x680x600mm 206428 Middle Corner Sofa Size: 740x740x600mm