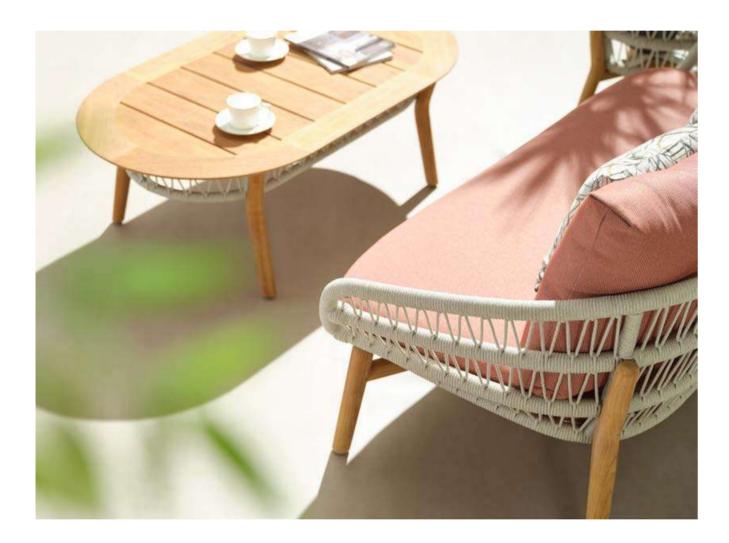

The texture of natural teak is delicate and warm.

Super thick cushions with high density foams for an extra soft seating experience.

RIVA DESIGN OF CLAUDIO BELLINI®

## RIVA DESIGN OF CLAUDIO BELLINI®

In a game of solids and voids, of lights and shadows, the RIVA collection is born. It takes inspiration from the Moorish style of Andalusian architecture and it is characterised by its severe and essential lines. The empty spaces, created by the particular making of the yarn, bring to mind the arches of the Palace of Carlos V in Granada. A touch of Spain in your house.