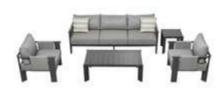

## RIVA DESIGN OF CLAUDIO BELLINI®

In a game of solids and voids, of lights and shadows, the RIVA collection is born. It takes inspiration from the Moorish style of Andalusian architecture and it is characterised by its severe and essential lines. The empty spaces, created by the particular making of the yarn, bring to mind the arches of the Palace of Carlos V in Granada. A touch of Spain in your house.

206421 Single Sofa Size: 740x780x600mm

206411 Dining Chair Size: 615x610x670mm

206481

Coffee Table

206431 Double Sofa Size: 740x1460x600mm

206441

206408 Middle Sofa Size: 740x680x600mm 206428 Middle Corner Sofa Size: 740x740x600mm

206461 Side Table Size: 500x500x450mm

206427 Left Double Corner Sofa Size: 740x1410x600mm

206429 Right Double Corner Sofa Size: 740x1410x600mm

206491 Flower Basket Size: 530x530x440mm

206451 Sun Lounge Size: 2000x680x300(850)mm

206471 Dining Table Size: 2000x1000x750mm

206493 Flower Basket Size: 530x530x360mm

OUTDOOR