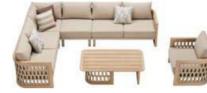

Today, the studio continues evolving by enhancing the creativity with the support of a talented multinational team through their complementary skills.

An exciting blast inspriation from the Sixties. This collection is a clear reference to the 60s world where harmony and calm were essential. Convenience and comfort, stability, lightness and adaptability are the main features of this outdoor furniture. This is LEO collection, characterised by the decisive sign of the armrests, which represent its distinctive feature such as the essentiality of the lines. The curved armrest has a strong character and gives a sense of lightness. The backrest with woven rope brings nature and richness to this collection.

The backrest with woven rope brings nature and richness to this collection.

Immersed in the clean contours and elegant aroma of teak nature is rooted in the soul.

206321 Single Sofa

206331

206311 Dining Chair

206361 Side Table

Double Sofa

206371

Dining Table

206320

206340

206360