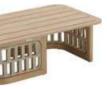

206421 Single Sofa Size: 740x780x600mm

206411 Dining Chair Size: 615x610x670mm

206481

Coffee Table

206431 Double Sofa Size: 740x1460x600mm

206441

206408 Middle Sofa Size: 740x680x600mm 206428 Middle Corner Sofa Size: 740x740x600mm