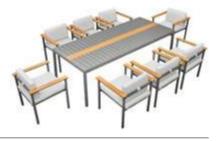

## RIVA DESIGN OF CLAUDIO BELLINI®

In a game of solids and voids, of lights and shadows, the RIVA collection is born. It takes inspiration from the Moorish style of Andalusian architecture and it is characterised by its severe and essential lines. The empty spaces, created by the particular making of the yarn, bring to mind the arches of the Palace of Carlos V in Granada. A touch of Spain in your house.

206421 Single Sofa Size: 740x780x600mm

206411 Dining Chair Size: 615x610x670mm

206481

Coffee Table

206431 Double Sofa Size: 740x1460x600mm

206441

206408 Middle Sofa Size: 740x680x600mm 206428 Middle Corner Sofa Size: 740x740x600mm

206471 Dining Table Size: 2000x1000x750mm

206493 Flower Basket Size: 530x530x360mm

OUTDOOR