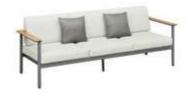

301629 Right Double Corner Sofa Size: 660x1540x600mm

**301641** Three-seater Sofa Size: 800x2150x610mm

**301673** Dining Table Size: 1960x1000x740m

301674 Dining Table Size: 2967x960x740mm

**301652** Right Sun Lounge Size: 1980x1090x320mm