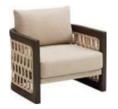

206421 Single Sofa Size: 740x780x600mm

206411 Dining Chair Size: 615x610x670mm

206481

Coffee Table

206431 Double Sofa Size: 740x1460x600mm

206441

206408 Middle Sofa Size: 740x680x600mm 206428 Middle Corner Sofa Size: 740x740x600mm

206461 Side Table Size: 500x500x450mm

206427 Left Double Corner Sofa Size: 740x1410x600mm

206429 Right Double Corner Sofa Size: 740x1410x600mm

206491 Flower Basket Size: 530x530x440mm

206451 Sun Lounge Size: 2000x680x300(850)mm

206471 Dining Table Size: 2000x1000x750mm

206493 Flower Basket Size: 530x530x360mm

OUTDOOR