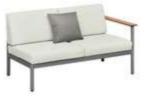

206421 Single Sofa Size: 740x780x600mm

206411 Dining Chair Size: 615x610x670mm

206481

Coffee Table

206431 Double Sofa Size: 740x1460x600mm

206441

206408 Middle Sofa Size: 740x680x600mm 206428 Middle Corner Sofa Size: 740x740x600mm