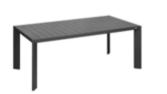

206471 Dining Table Size: 2000x1000x750mm

206493 Flower Basket Size: 530x530x360mm

OUTDOOR