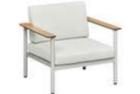

206421 Single Sofa Size: 740x780x600mm

206411 Dining Chair Size: 615x610x670mm

206481

Coffee Table

206431 Double Sofa Size: 740x1460x600mm

206441

206408 Middle Sofa Size: 740x680x600mm 206428 Middle Corner Sofa Size: 740x740x600mm