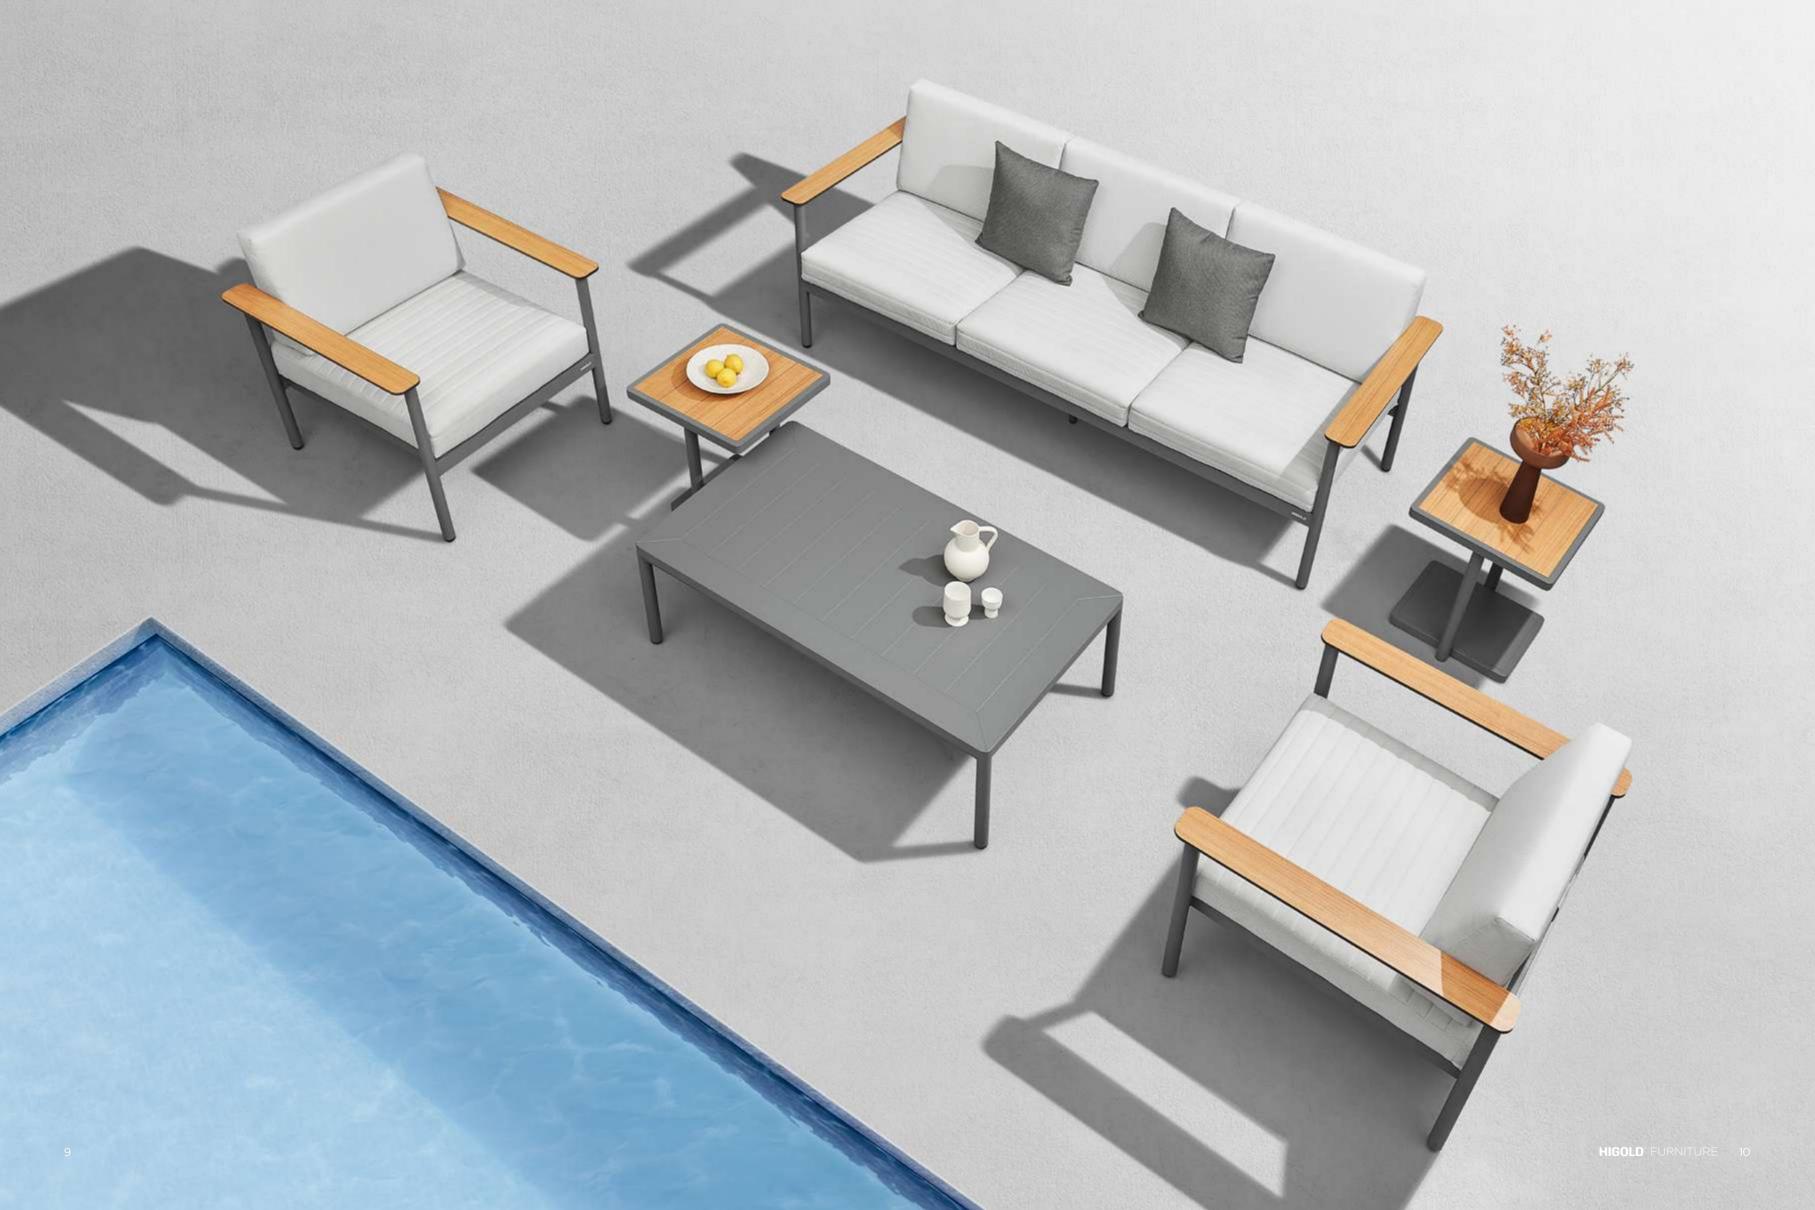

# NOLA

It takes inspiration from the minimalism of the architecture. "Less is more" is a sort of contemporary philosophy where there aren't unlimited resources in the world and man makes things with what he finds and recycles.

Simplicity and sobriety in the shapes and colors influence the furniture outdoor NOLA collection.

NOLA

It takes inspiration from the minimalism of the architecture. "Less is more" is a sort of contemporary philosophy where there aren't unlimited resources in the world and man makes things with what he finds and recycles.