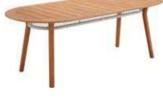

OUTDOOR

Size: 545x545x705mm

301541 Three-seater Sofa Size: 830x2305x715mm

301531 Double Sofa Size: 830x1615x715mm

301511

Dining Chair

Size: 655x675x770mm

301581 Coffee Table Size: 1200x700x400mm 301571 Dining Table Size: 2200x1000x750mm