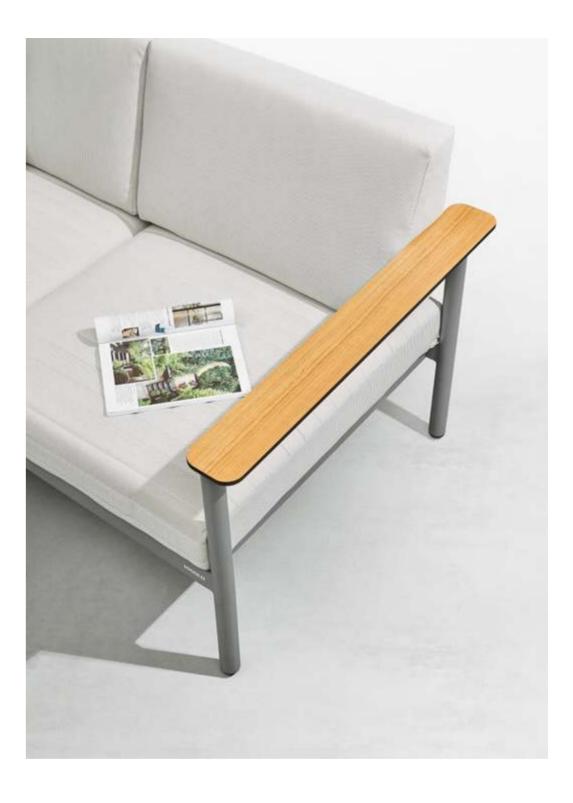

The texture of natural teak is delicate and warm.

Super thick cushions with high density foams for an extra soft seating experience.

RIVA DESIGN OF CLAUDIO BELLINI®