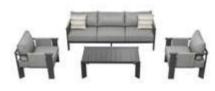

## RIVA DESIGN OF CLAUDIO BELLINI®

In a game of solids and voids, of lights and shadows, the RIVA collection is born. It takes inspiration from the Moorish style of Andalusian architecture and it is characterised by its severe and essential lines. The empty spaces, created by the particular making of the yarn, bring to mind the arches of the Palace of Carlos V in Granada. A touch of Spain in your house.

206421 Single Sofa Size: 740x780x600mm

206411 Dining Chair Size: 615x610x670mm

206481

Coffee Table

206431 Double Sofa Size: 740x1460x600mm

206441

206408 Middle Sofa Size: 740x680x600mm 206428 Middle Corner Sofa Size: 740x740x600mm