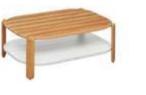

206421 Single Sofa Size: 740x780x600mm

206411 Dining Chair Size: 615x610x670mm

206481

Coffee Table

206431 Double Sofa Size: 740x1460x600mm

206441

206408 Middle Sofa Size: 740x680x600mm 206428 Middle Corner Sofa Size: 740x740x600mm

206471 Dining Table Size: 2000x1000x750mm

206493 Flower Basket Size: 530x530x360mm

OUTDOOR