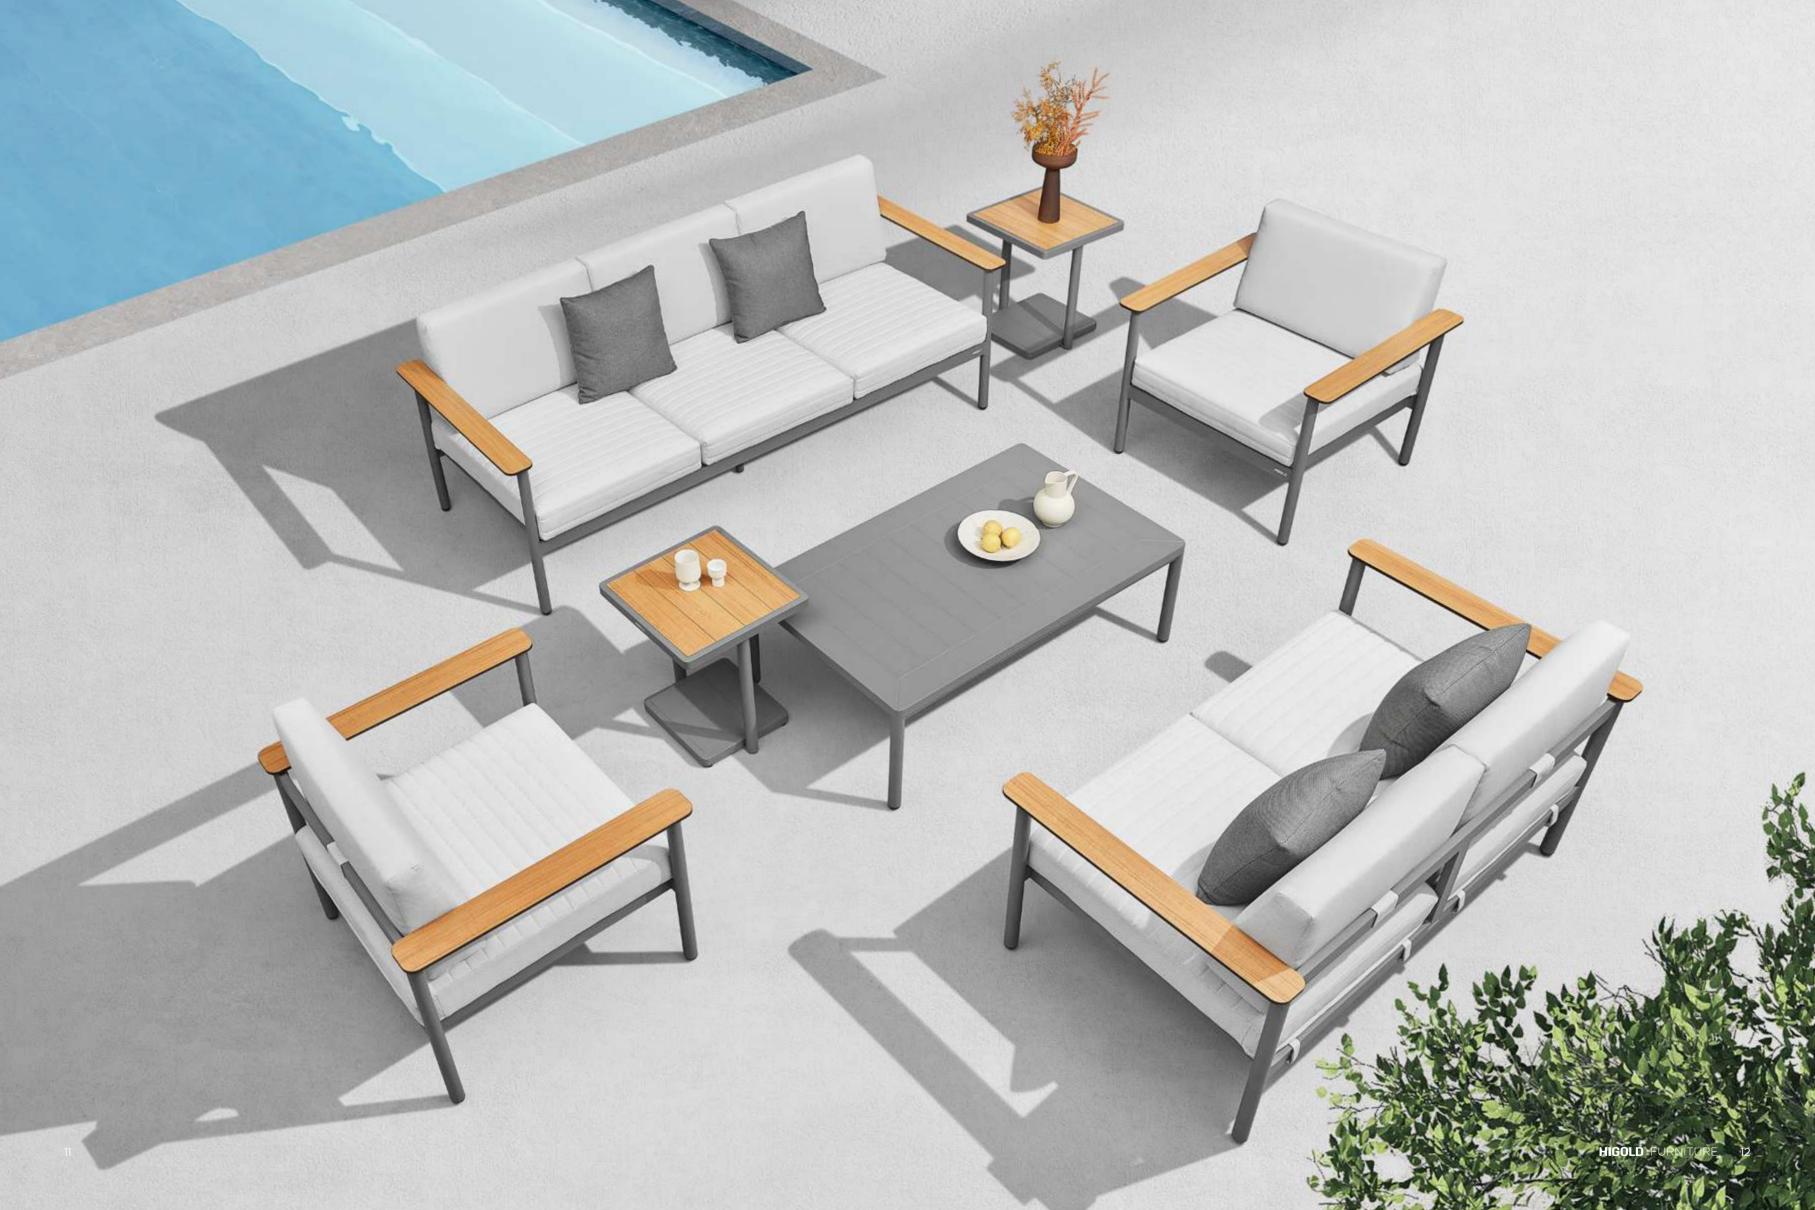

206421 Single Sofa Size: 740x780x600mm

206411 Dining Chair Size: 615x610x670mm

206481

Coffee Table

206431 Double Sofa Size: 740x1460x600mm

206441

206408 Middle Sofa Size: 740x680x600mm 206428 Middle Corner Sofa Size: 740x740x600mm

206461 Side Table Size: 500x500x450mm

206427 Left Double Corner Sofa Size: 740x1410x600mm

206429 Right Double Corner Sofa Size: 740x1410x600mm

206491 Flower Basket Size: 530x530x440mm

206451 Sun Lounge Size: 2000x680x300(850)mm

206471 Dining Table Size: 2000x1000x750mm

206493 Flower Basket Size: 530x530x360mm

OUTDOOR