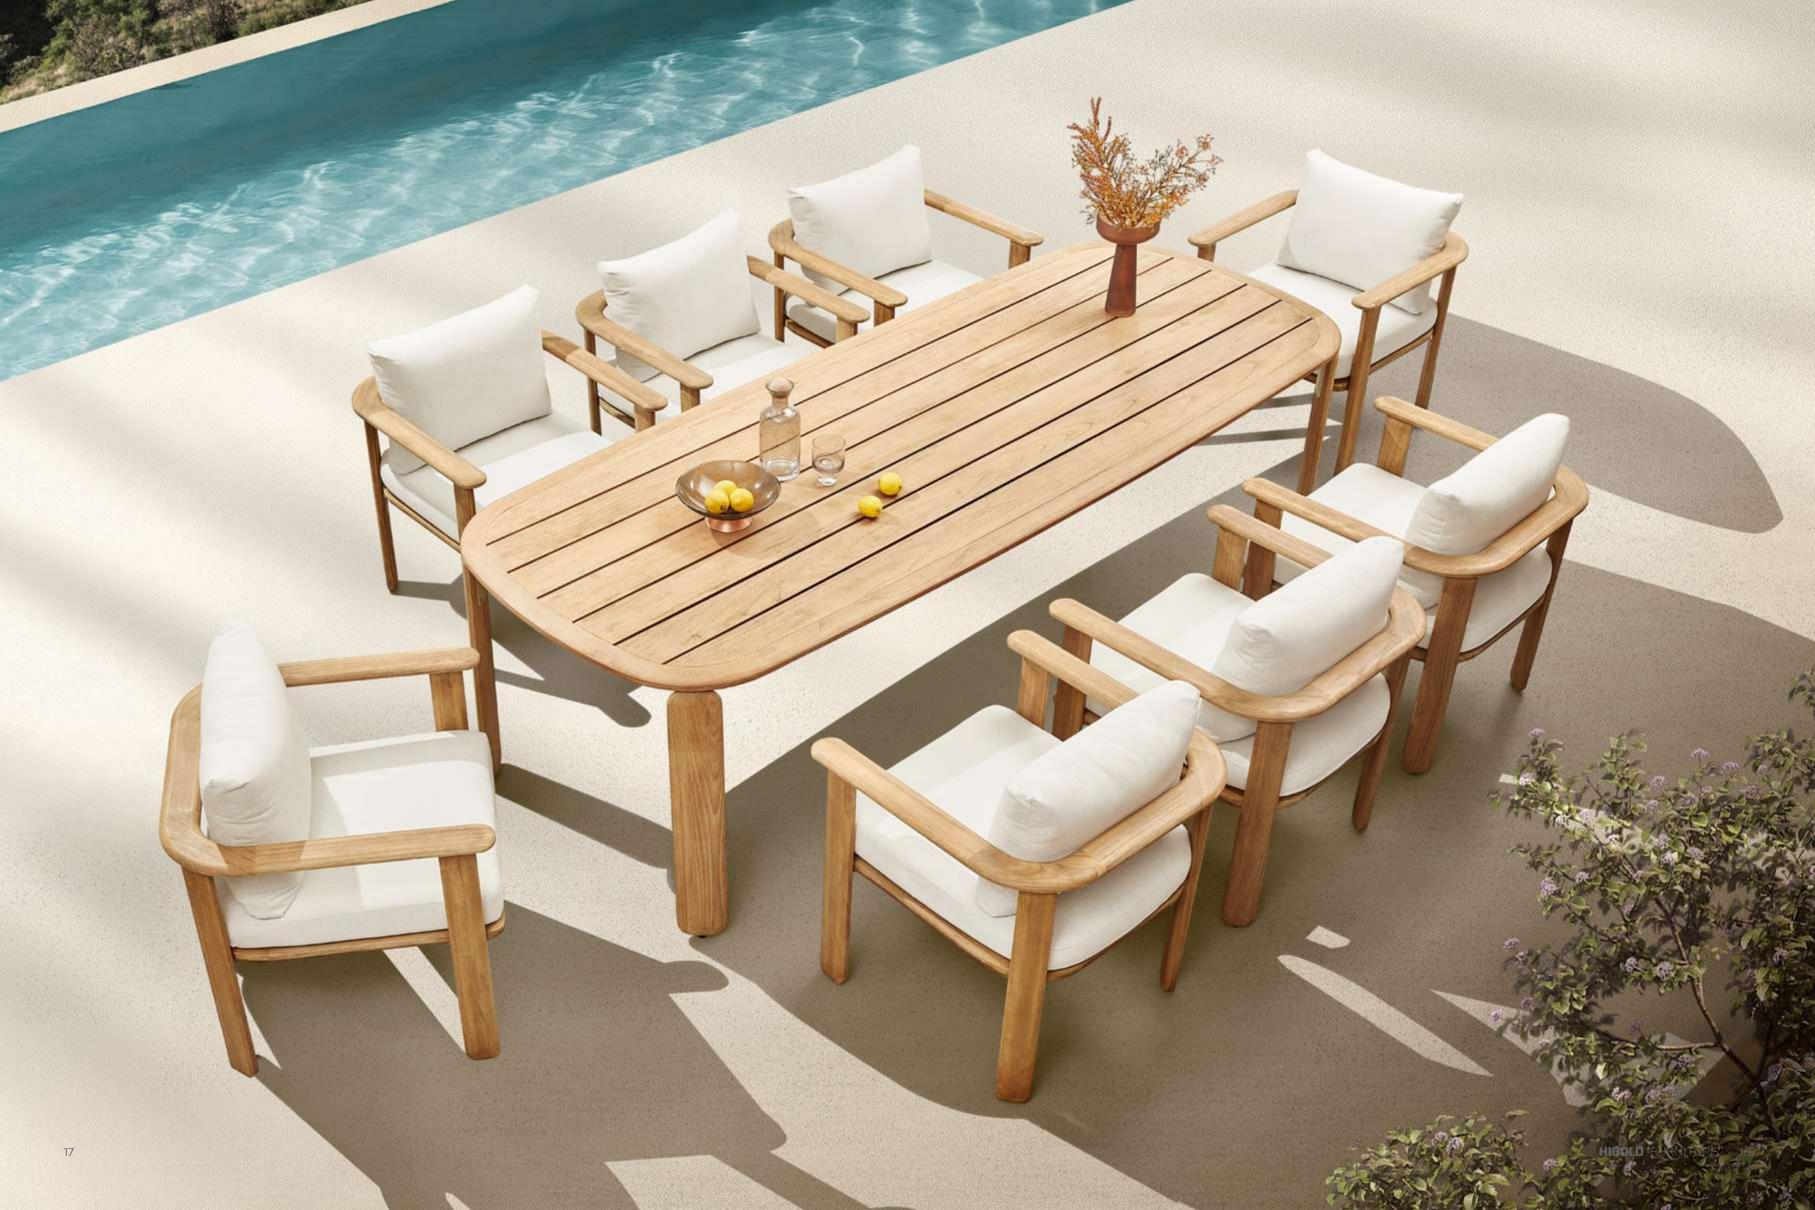

# PALLISAD

Designed By CLAUDIO BELLINI®

PALLISAD Outdoor Furniture Collection

HIGOLD' FURNITURE 14

301421 Single Sofa Size: 820x850x600mm

301431 Double Sofa Size: 820x1500x600mm

301441 Three-seater Sofa Size: 820x2150x600mm

301481 Coffee Table Size: 1000x700x400mm

301483 Coffee Table Size: 1200x700x400mm

301461 Side Table Size: 470x470x450mm

301411 Dining Chair Size: 660x680x660mm

Left Corner Sofa

Size: 820x1400x600mm

301429 Right Corner Sofa Size: 820x1400x600mm

301427

301408 Middle Sofa Size: 820x650x600mm

301471 Dining Table Size: 2600x1000x750mm