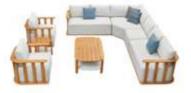

206421 Single Sofa Size: 740x780x600mm

206411 Dining Chair Size: 615x610x670mm

206481

Coffee Table

206431 Double Sofa Size: 740x1460x600mm

206441

206408 Middle Sofa Size: 740x680x600mm 206428 Middle Corner Sofa Size: 740x740x600mm

206461 Side Table Size: 500x500x450mm

206427 Left Double Corner Sofa Size: 740x1410x600mm

206429 Right Double Corner Sofa Size: 740x1410x600mm

206491 Flower Basket Size: 530x530x440mm

206451 Sun Lounge Size: 2000x680x300(850)mm

206471 Dining Table Size: 2000x1000x750mm

206493 Flower Basket Size: 530x530x360mm

OUTDOOR