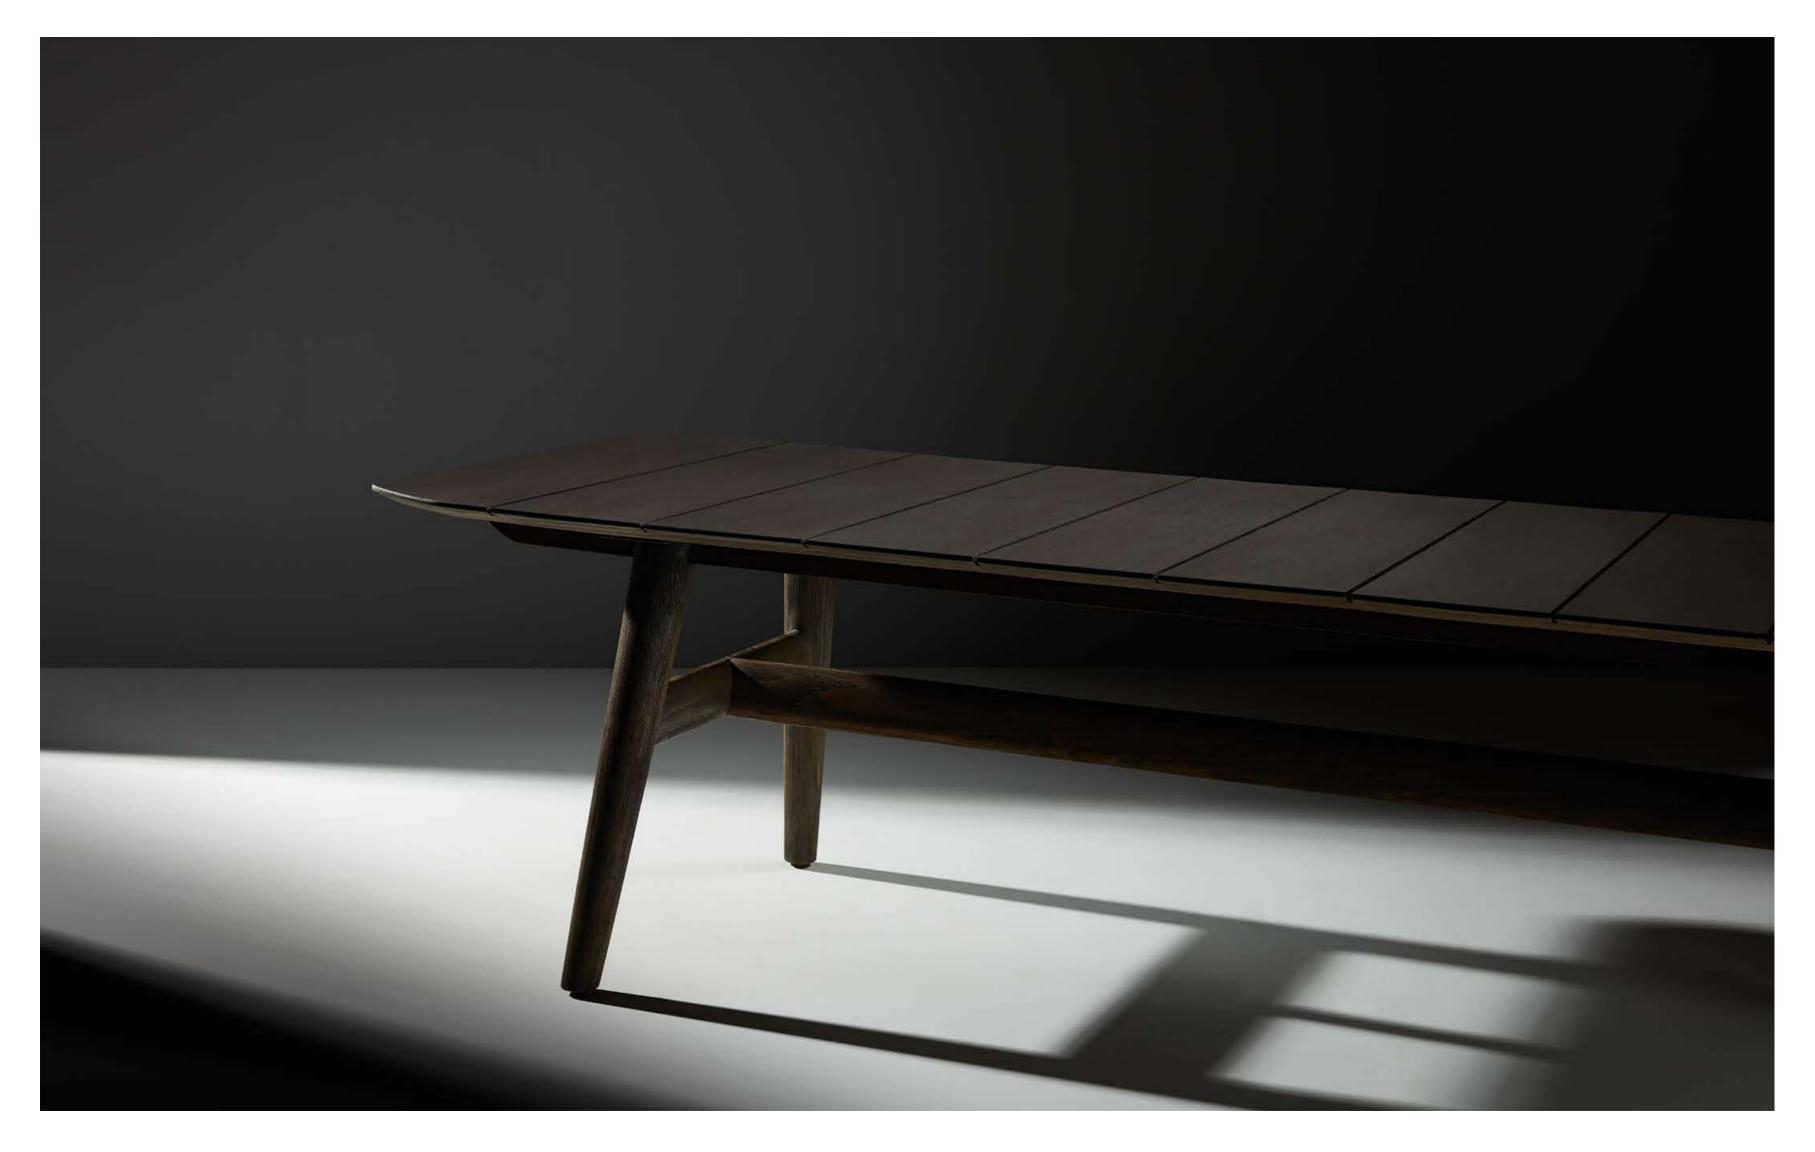

Today, the studio continues evolving by enhancing the creativity with the support of a talented multinational team through their complementary skills.

03

In a game of solids and voids, of lights and shadows, the RIVA collection is born. It takes inspiration from the Moorish style of Andalusian architecture and it is characterised by its severe and essential lines. The empty spaces, created by the particular making of the yarn, bring to mind the arches of the Palace of Carlos V in Granada. A touch of Spain in your house.

## RIVA DESIGN OF CLAUDIO BELLINI®

In a game of solids and voids, of lights and shadows, the RIVA collection is born. It takes inspiration from the Moorish style of Andalusian architecture and it is characterised by its severe and essential lines. The empty spaces, created by the particular making of the yarn, bring to mind the arches of the Palace of Carlos V in Granada. A touch of Spain in your house.