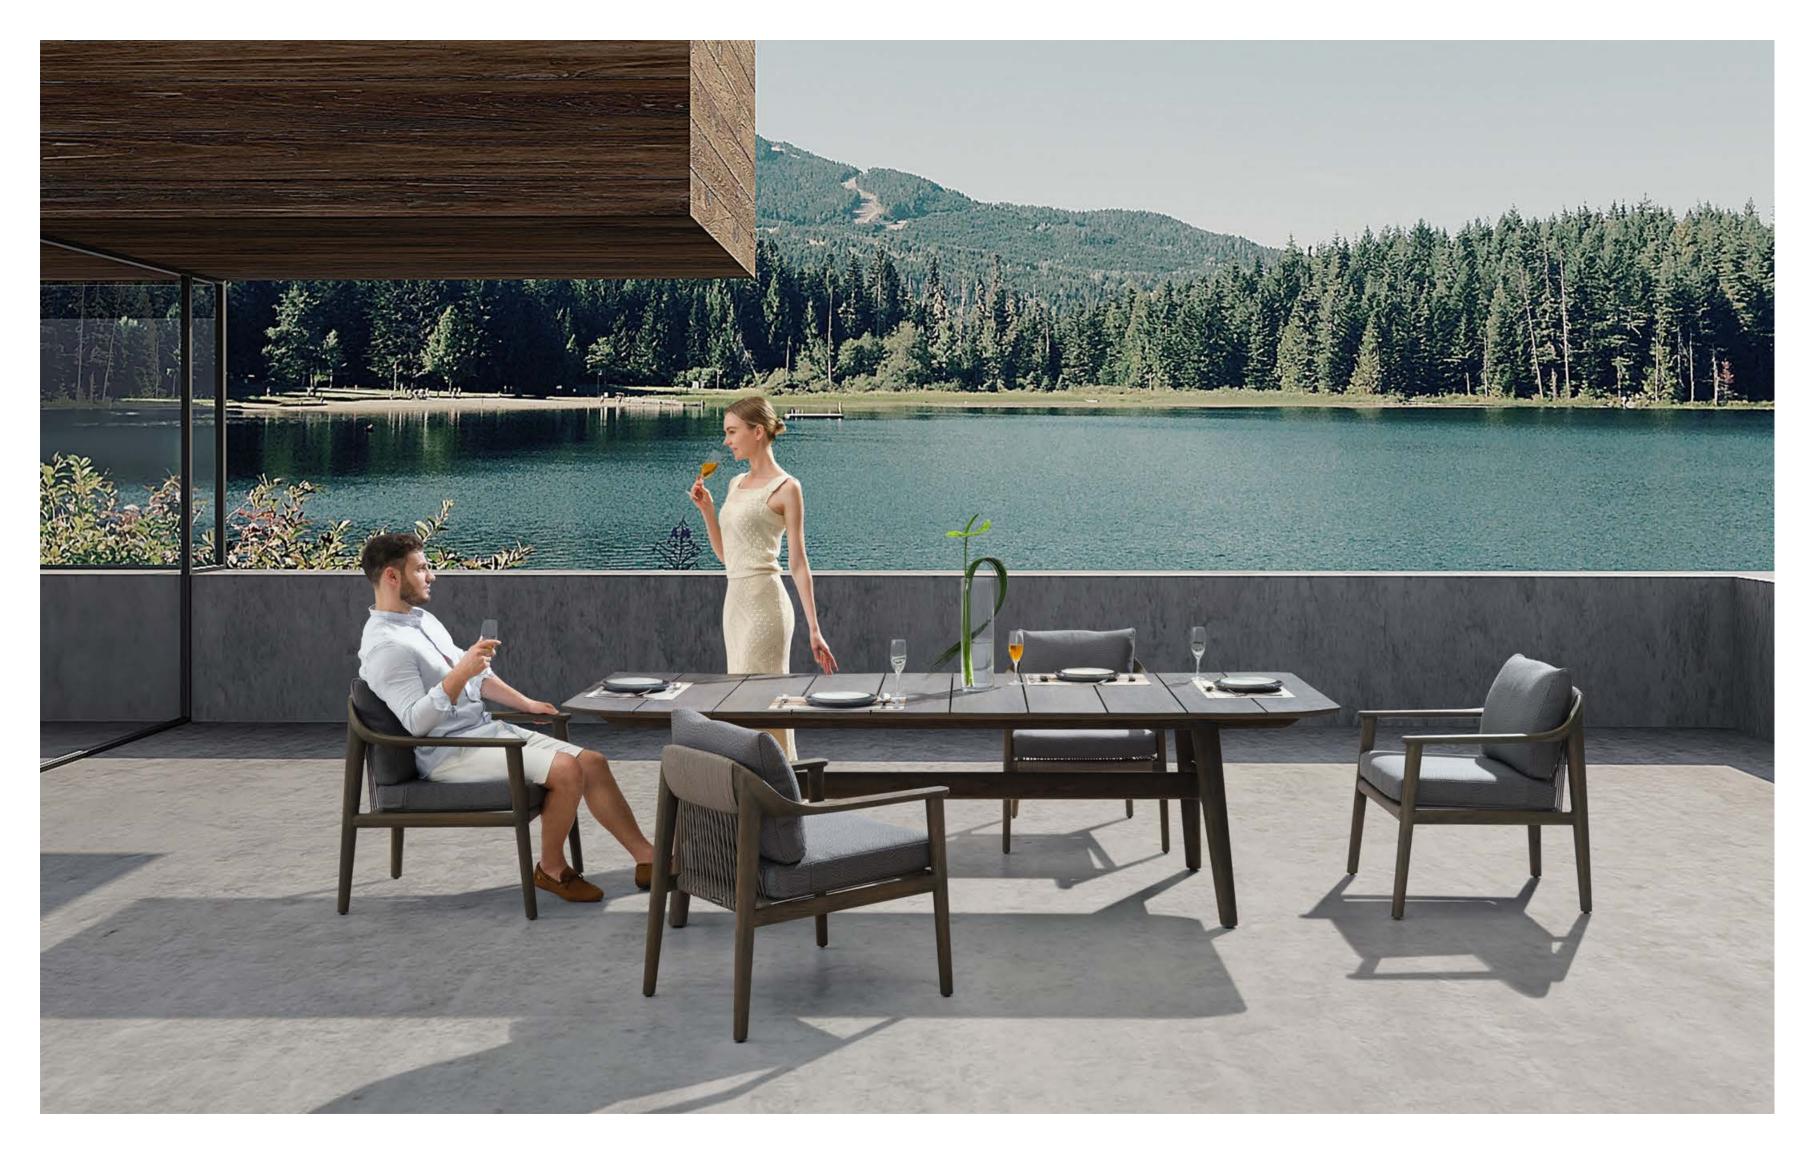

Today, the studio continues evolving by enhancing the creativity with the support of a talented multinational team through their complementary skills.

03

In a game of solids and voids, of lights and shadows, the RIVA collection is born. It takes inspiration from the Moorish style of Andalusian architecture and it is characterised by its severe and essential lines. The empty spaces, created by the particular making of the yarn, bring to mind the arches of the Palace of Carlos V in Granada. A touch of Spain in your house.

## RIVA DESIGN OF CLAUDIO BELLINI®

In a game of solids and voids, of lights and shadows, the RIVA collection is born. It takes inspiration from the Moorish style of Andalusian architecture and it is characterised by its severe and essential lines. The empty spaces, created by the particular making of the yarn, bring to mind the arches of the Palace of Carlos V in Granada. A touch of Spain in your house.