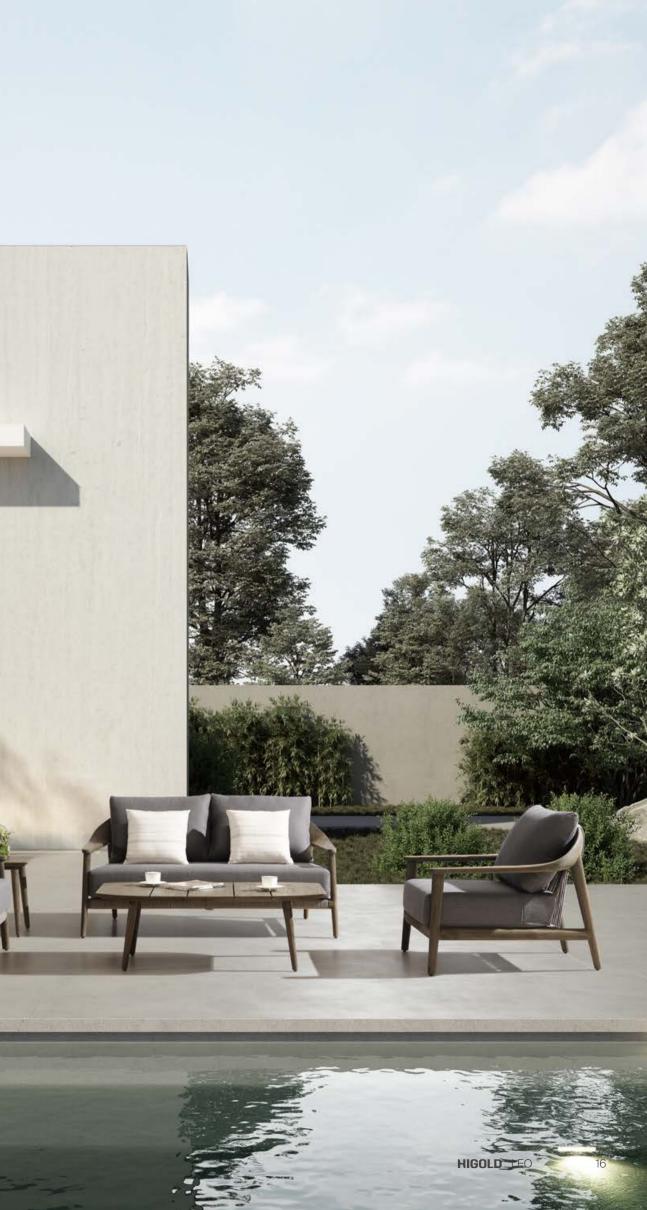

Today, the studio continues evolving by enhancing the creativity with the support of a talented multinational team through their complementary skills.

03

In a game of solids and voids, of lights and shadows, the RIVA collection is born. It takes inspiration from the Moorish style of Andalusian architecture and it is characterised by its severe and essential lines. The empty spaces, created by the particular making of the yarn, bring to mind the arches of the Palace of Carlos V in Granada. A touch of Spain in your house.

## RIVA DESIGN OF CLAUDIO BELLINI®

In a game of solids and voids, of lights and shadows, the RIVA collection is born. It takes inspiration from the Moorish style of Andalusian architecture and it is characterised by its severe and essential lines. The empty spaces, created by the particular making of the yarn, bring to mind the arches of the Palace of Carlos V in Granada. A touch of Spain in your house.