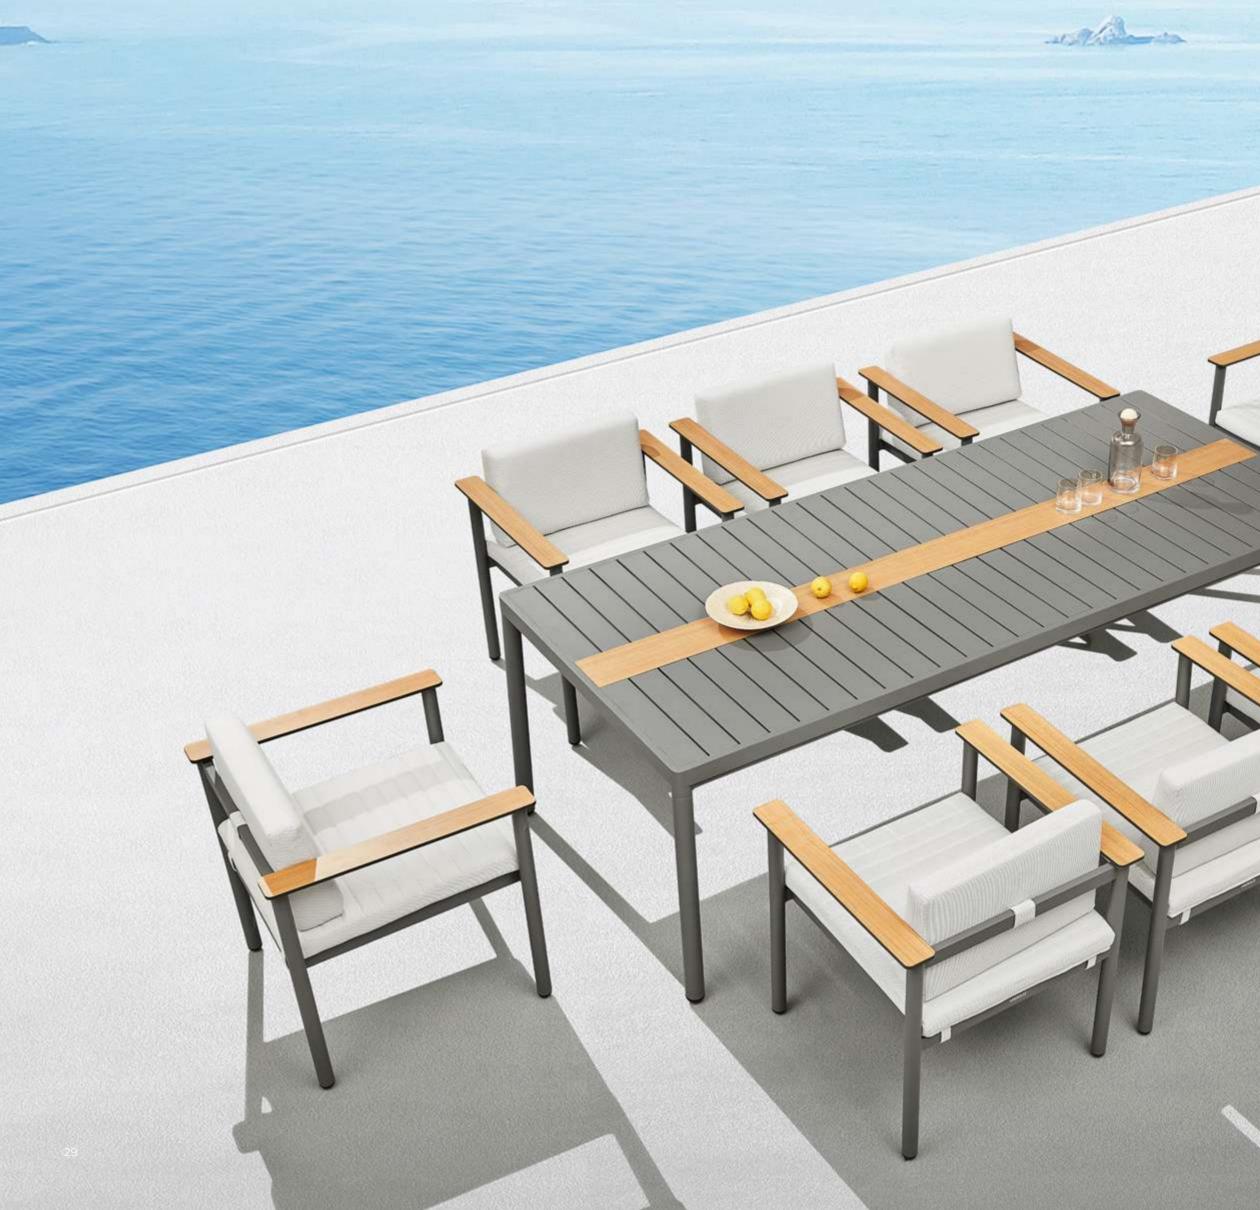

# NOLA

It takes inspiration from the minimalism of the architecture. "Less is more" is a sort of contemporary philosophy where there aren't unlimited resources in the world and man makes things with what he finds and recycles.

Simplicity and sobriety in the shapes and colors influence the furniture outdoor NOLA collection.

NOLA

It takes inspiration from the minimalism of the architecture. "Less is more" is a sort of contemporary philosophy where there aren't unlimited resources in the world and man makes things with what he finds and recycles.