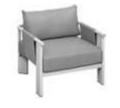

# PALLISAD

Designed By CLAUDIO BELLINI®

PALLISAD Outdoor Furniture Collection

HIGOLD' FURNITURE 14

301421 Single Sofa Size: 820x850x600mm

301431 Double Sofa Size: 820x1500x600mm

301441 Three-seater Sofa Size: 820x2150x600mm