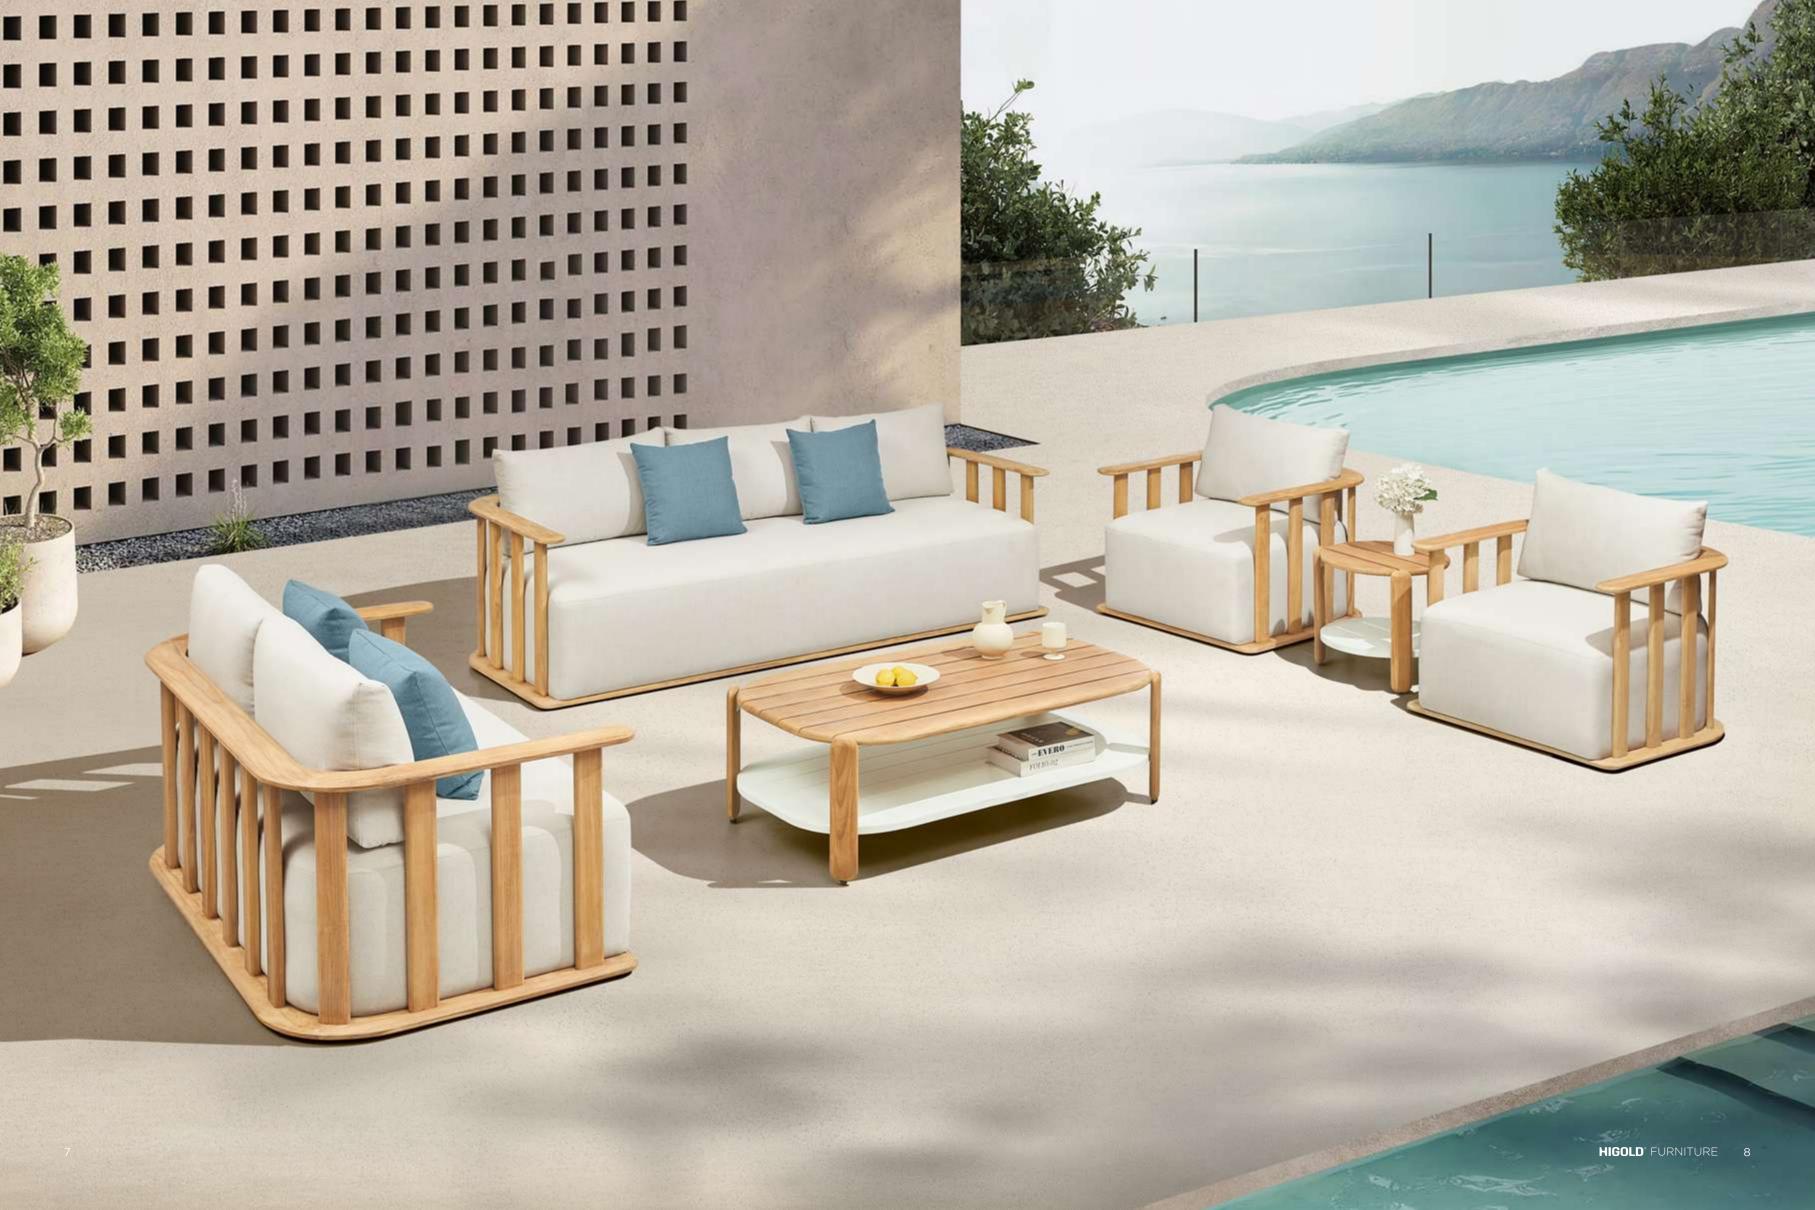

Today, the studio continues evolving by enhancing the creativity with the support of a talented multinational team through their complementary skills.

03

In a game of solids and voids, of lights and shadows, the RIVA collection is born. It takes inspiration from the Moorish style of Andalusian architecture and it is characterised by its severe and essential lines. The empty spaces, created by the particular making of the yarn, bring to mind the arches of the Palace of Carlos V in Granada. A touch of Spain in your house.

The texture of natural teak is delicate and warm.

Super thick cushions with high density foams for an extra soft seating experience.

RIVA DESIGN OF CLAUDIO BELLINI®

## RIVA DESIGN OF CLAUDIO BELLINI®

In a game of solids and voids, of lights and shadows, the RIVA collection is born. It takes inspiration from the Moorish style of Andalusian architecture and it is characterised by its severe and essential lines. The empty spaces, created by the particular making of the yarn, bring to mind the arches of the Palace of Carlos V in Granada. A touch of Spain in your house.

206421 Single Sofa Size: 740x780x600mm

206411 Dining Chair Size: 615x610x670mm

206481

Coffee Table

206431 Double Sofa Size: 740x1460x600mm

206441

206408 Middle Sofa Size: 740x680x600mm 206428 Middle Corner Sofa Size: 740x740x600mm

206461 Side Table Size: 500x500x450mm

206427 Left Double Corner Sofa Size: 740x1410x600mm

206429 Right Double Corner Sofa Size: 740x1410x600mm

206491 Flower Basket Size: 530x530x440mm

206451 Sun Lounge Size: 2000x680x300(850)mm

206471 Dining Table Size: 2000x1000x750mm

206493 Flower Basket Size: 530x530x360mm

OUTDOOR