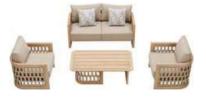

### **RIVA** COLLECTION

# RIVA

## OUTDOOR

## RIVA

DESIGN OF CLAUDIO BELLINI®

## RIVA DESIGN OF CLAUDIO BELLINI®

In a game of solids and voids, of lights and shadows, the RIVA collection is born. It takes inspiration from the Moorish style of Andalusian architecture and it is characterised by its severe and essential lines. The empty spaces, created by the particular making of the yarn, bring to mind the arches of the Palace of Carlos V in Granada. A touch of Spain in your house.

206421 Single Sofa Size: 740x780x600mm

206411 Dining Chair Size: 615x610x670mm

206481

Coffee Table

206431 Double Sofa Size: 740x1460x600mm

206441

206408 Middle Sofa Size: 740x680x600mm 206428 Middle Corner Sofa Size: 740x740x600mm

206461 Side Table Size: 500x500x450mm

206427 Left Double Corner Sofa Size: 740x1410x600mm

206429 Right Double Corner Sofa Size: 740x1410x600mm

206491 Flower Basket Size: 530x530x440mm

206451 Sun Lounge Size: 2000x680x300(850)mm

206471 Dining Table Size: 2000x1000x750mm

206493 Flower Basket Size: 530x530x360mm

OUTDOOR