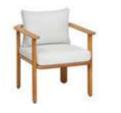

206421 Single Sofa Size: 740x780x600mm

206411 Dining Chair Size: 615x610x670mm

206481

Coffee Table

206431 Double Sofa Size: 740x1460x600mm

206441

206408 Middle Sofa Size: 740x680x600mm 206428 Middle Corner Sofa Size: 740x740x600mm