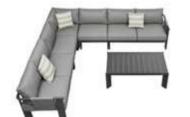

**305421** Single Sofa Size: 765x760x600mm

**305441** Three-seater Sofa Size: 765x2120x600mm

305408 Middle Sofa

Size: 730x690x600mm

L

**305427** Left Double Corner Sofa Size: 755x1410x600mm

**305431** Double Sofa Size: 765x1440x600mm

**305411** Dining Chair Size: 645x600x665mm

**305429** Right Double Corner Sofa Size: 755x1410x600mm

305421 Single Sofa Size: 765x760x600mm

305421 Single Sofa Size: 765x760x600mm

305410

305481 Coffee Table Size: 1200x700x400mm

305483 Dining Table Size: 1200x700x400mm

305430

305461 Side Table Size: 480x480x450mm

305462 Side Table Size: 480x480x450mm

305450

305471 Dining Table Size: 1820x1000x750mm

305473 Dining Table Size: 2185x1000x750mm

305470

305451 Sun Lounge Size: 2075x725x994 (330) mm

305420

305440

305460

305480