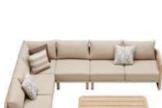

## RIVA DESIGN OF CLAUDIO BELLINI®

In a game of solids and voids, of lights and shadows, the RIVA collection is born. It takes inspiration from the Moorish style of Andalusian architecture and it is characterised by its severe and essential lines. The empty spaces, created by the particular making of the yarn, bring to mind the arches of the Palace of Carlos V in Granada. A touch of Spain in your house.

206421 Single Sofa Size: 740x780x600mm

206411 Dining Chair Size: 615x610x670mm

206481

Coffee Table

206431 Double Sofa Size: 740x1460x600mm

206441

206408 Middle Sofa Size: 740x680x600mm 206428 Middle Corner Sofa Size: 740x740x600mm