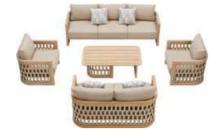

# PALLISAD

Designed By CLAUDIO BELLINI®

PALLISAD Outdoor Furniture Collection

HIGOLD' FURNITURE 14

301421 Single Sofa Size: 820x850x600mm

301431 Double Sofa Size: 820x1500x600mm

301441 Three-seater Sofa Size: 820x2150x600mm

301481 Coffee Table Size: 1000x700x400mm

301483 Coffee Table Size: 1200x700x400mm

301461 Side Table Size: 470x470x450mm

301411 Dining Chair Size: 660x680x660mm

Left Corner Sofa

Size: 820x1400x600mm

301429 Right Corner Sofa Size: 820x1400x600mm

301427

301408 Middle Sofa Size: 820x650x600mm

301471 Dining Table Size: 2600x1000x750mm