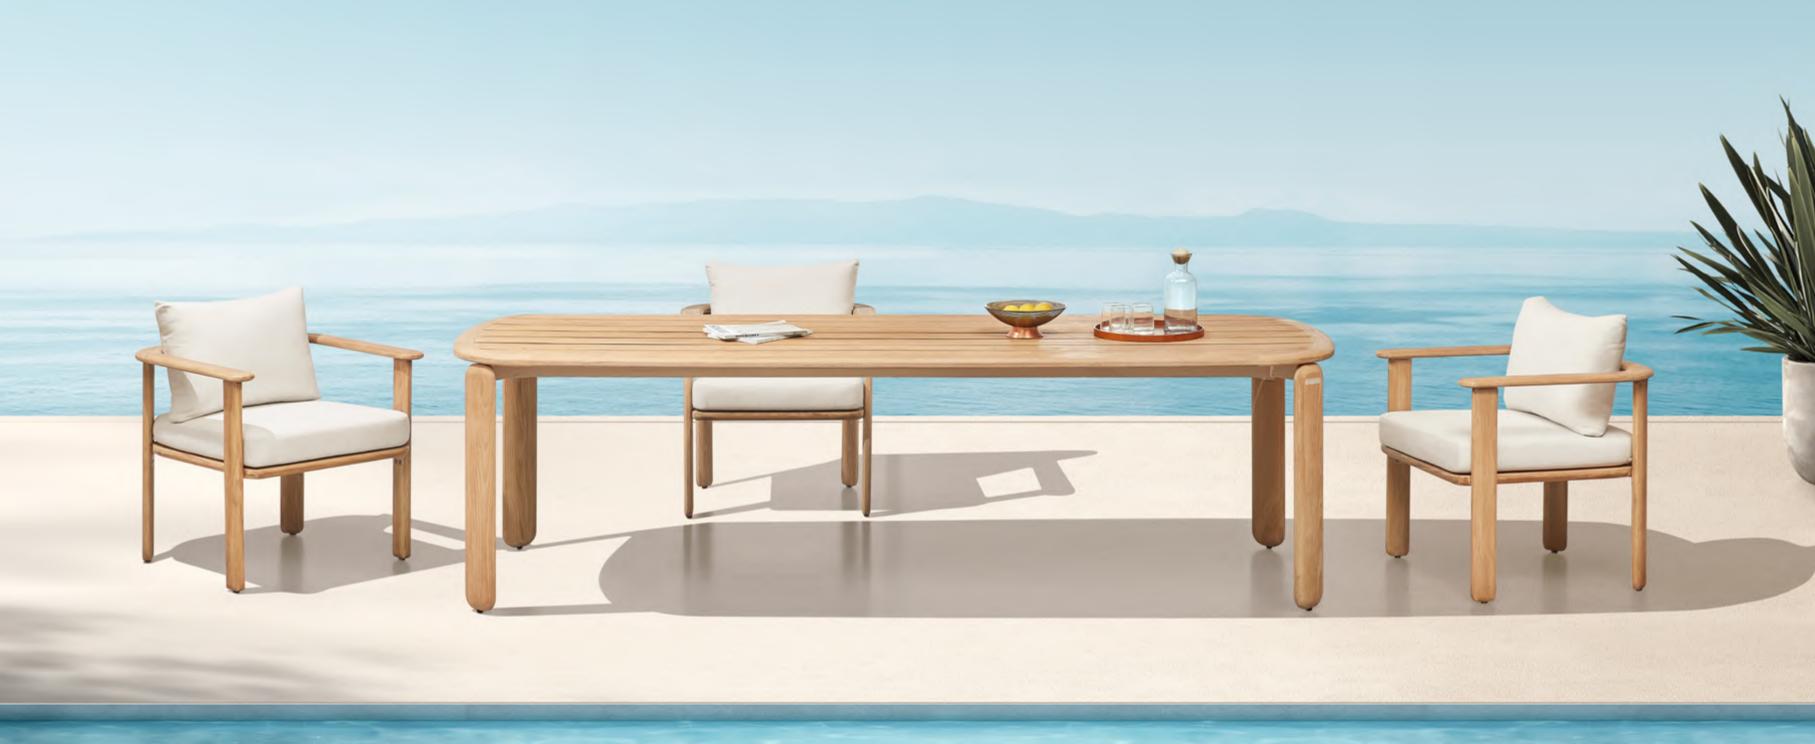

# PALLISAD

Designed By CLAUDIO BELLINI®

PALLISAD Outdoor Furniture Collection

HIGOLD' FURNITURE 14

301421 Single Sofa Size: 820x850x600mm

301431 Double Sofa Size: 820x1500x600mm

301441 Three-seater Sofa Size: 820x2150x600mm

301481 Coffee Table Size: 1000x700x400mm

301483 Coffee Table Size: 1200x700x400mm

301461 Side Table Size: 470x470x450mm

301411 Dining Chair Size: 660x680x660mm

Left Corner Sofa

Size: 820x1400x600mm

301429 Right Corner Sofa Size: 820x1400x600mm

301427

301408 Middle Sofa Size: 820x650x600mm

301471 Dining Table Size: 2600x1000x750mm