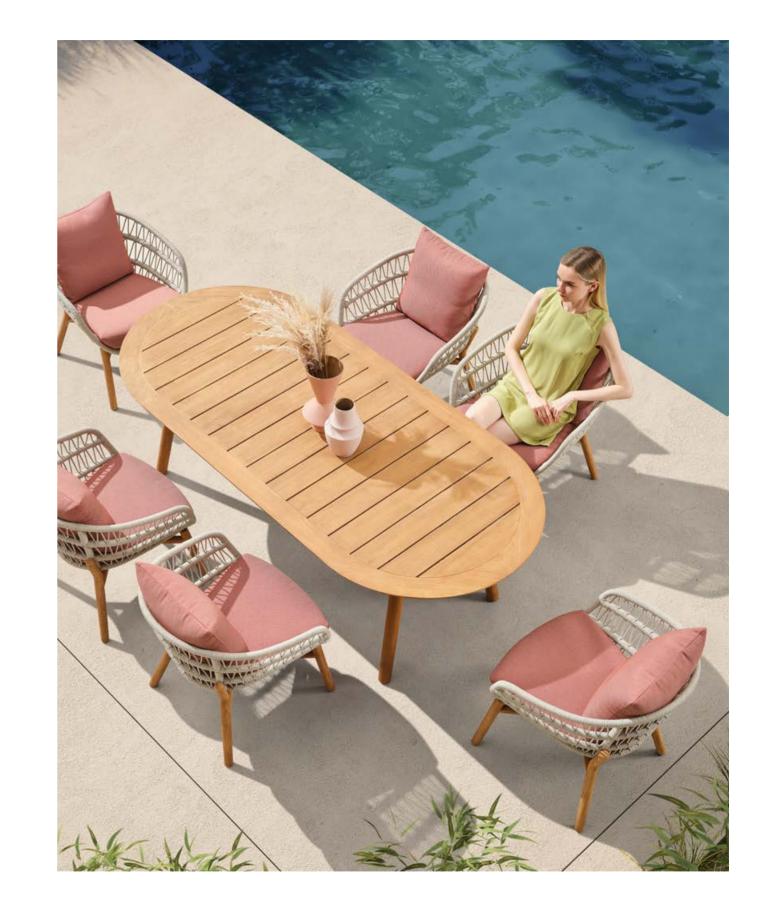

## CLAUDIO BELLINI × Vasca

Oval wrapped configuration and colorful weaving for a comfortable and transparent summer time.

You will feel asleep cradled in the arms of VASCA collection. It takes inspiration from the long summer days, when you are so tired that the only thing you would do is to be rocked by the light of the moon.

OUTDOOR

Size: 545x545x705mm

301541 Three-seater Sofa Size: 830x2305x715mm

301531 Double Sofa Size: 830x1615x715mm

301511

Dining Chair

Size: 655x675x770mm

301581 Coffee Table Size: 1200x700x400mm 301571 Dining Table Size: 2200x1000x750mm