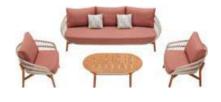

Today, the studio continues evolving by enhancing the creativity with the support of a talented multinational team through their complementary skills.

03

In a game of solids and voids, of lights and shadows, the RIVA collection is born. It takes inspiration from the Moorish style of Andalusian architecture and it is characterised by its severe and essential lines. The empty spaces, created by the particular making of the yarn, bring to mind the arches of the Palace of Carlos V in Granada. A touch of Spain in your house.

The texture of natural teak is delicate and warm.

Super thick cushions with high density foams for an extra soft seating experience.

RIVA DESIGN OF CLAUDIO BELLINI®

## RIVA DESIGN OF CLAUDIO BELLINI®

In a game of solids and voids, of lights and shadows, the RIVA collection is born. It takes inspiration from the Moorish style of Andalusian architecture and it is characterised by its severe and essential lines. The empty spaces, created by the particular making of the yarn, bring to mind the arches of the Palace of Carlos V in Granada. A touch of Spain in your house.

206421 Single Sofa Size: 740x780x600mm

206411 Dining Chair Size: 615x610x670mm

206481

Coffee Table

206431 Double Sofa Size: 740x1460x600mm

206441

206408 Middle Sofa Size: 740x680x600mm 206428 Middle Corner Sofa Size: 740x740x600mm

206461 Side Table Size: 500x500x450mm

206427 Left Double Corner Sofa Size: 740x1410x600mm

206429 Right Double Corner Sofa Size: 740x1410x600mm

206491 Flower Basket Size: 530x530x440mm

206451 Sun Lounge Size: 2000x680x300(850)mm

206471 Dining Table Size: 2000x1000x750mm

206493 Flower Basket Size: 530x530x360mm

OUTDOOR