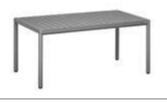

206471 Dining Table Size: 2000x1000x750mm

206493 Flower Basket Size: 530x530x360mm

OUTDOOR