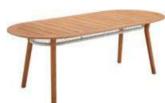

OUTDOOR

Size: 545x545x705mm

301541 Three-seater Sofa Size: 830x2305x715mm

301531 Double Sofa Size: 830x1615x715mm

301511

Dining Chair

Size: 655x675x770mm

301581 Coffee Table Size: 1200x700x400mm 301571 Dining Table Size: 2200x1000x750mm