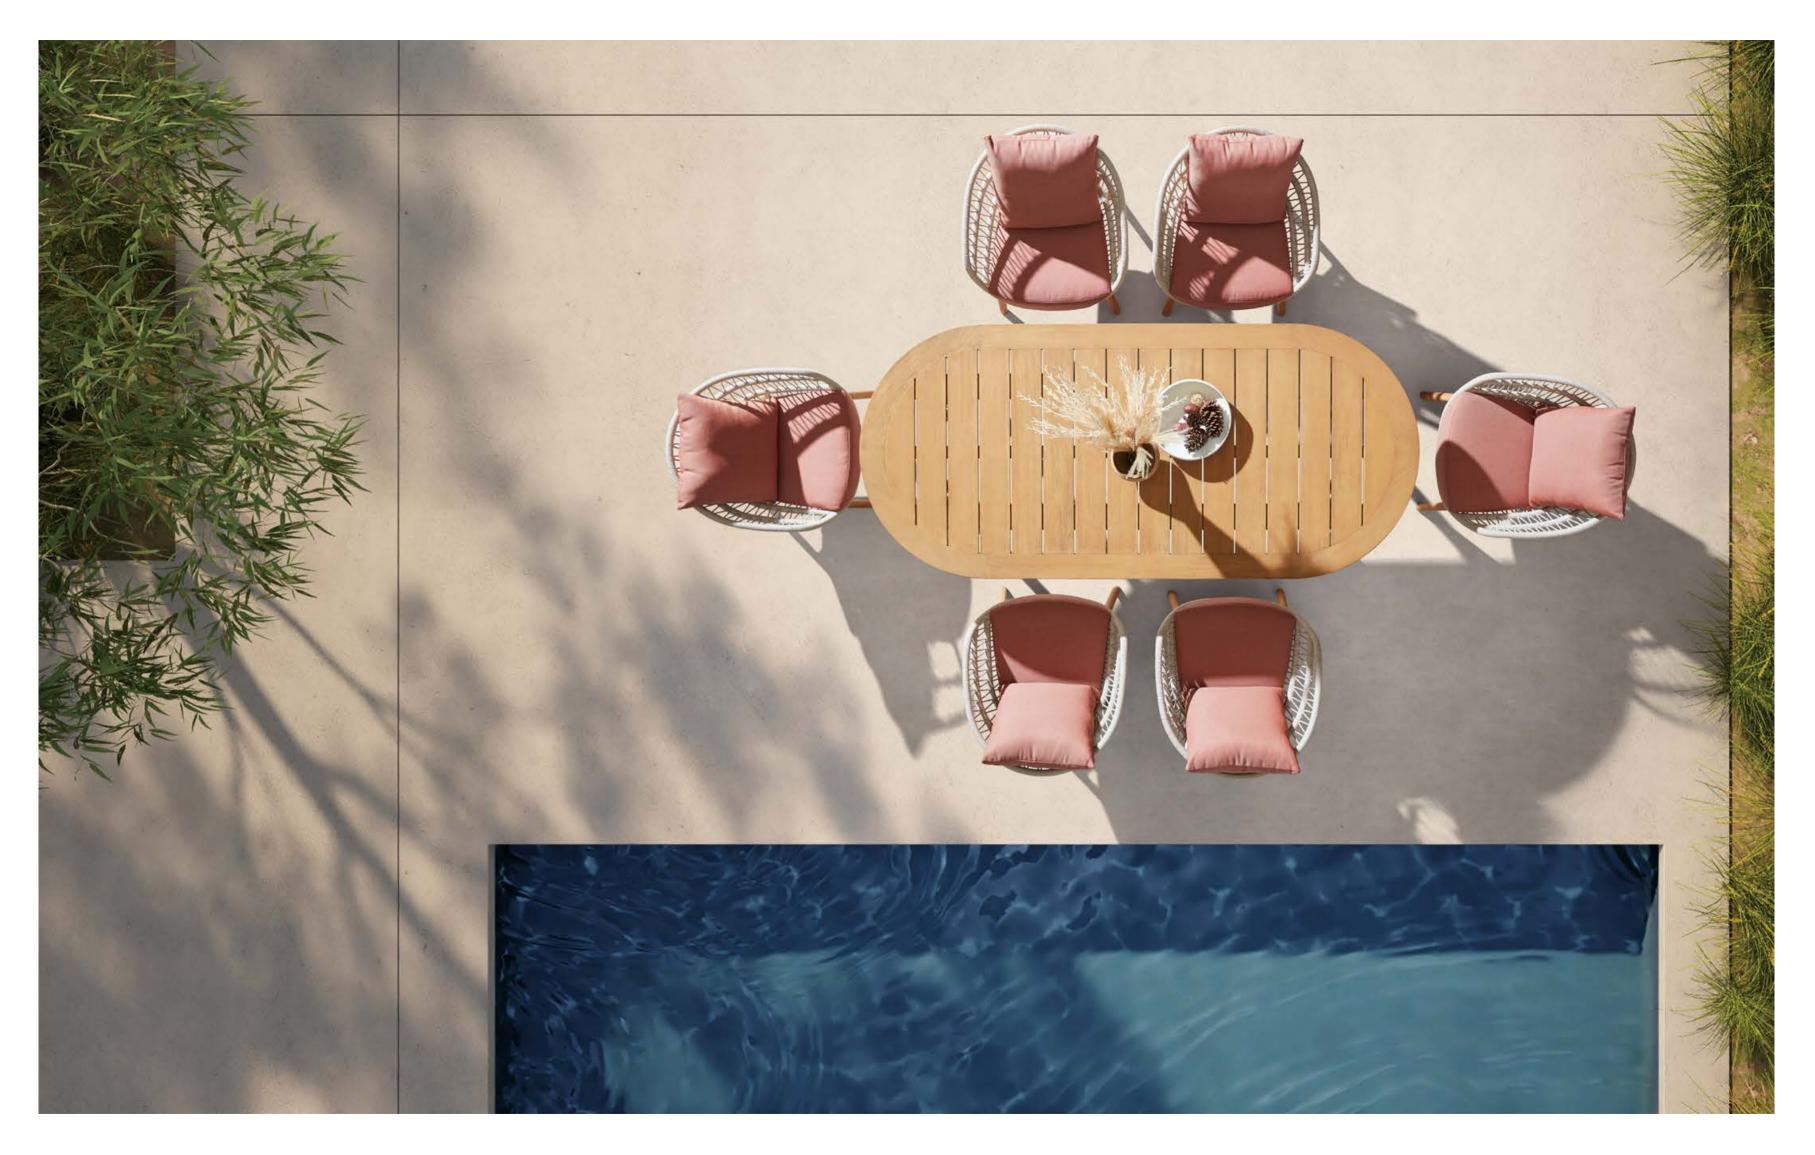

## CLAUDIO BELLINI × Vasca

Oval wrapped configuration and colorful weaving for a comfortable and transparent summer time.

You will feel asleep cradled in the arms of VASCA collection. It takes inspiration from the long summer days, when you are so tired that the only thing you would do is to be rocked by the light of the moon.

SCA collection. It when you are so rocked by the light structure remind leaves in your soul g and levity, perfect ed shapes and soft Im. The wooden ere.

Today, the studio continues evolving by enhancing the creativity with the support of a talented multinational team through their complementary skills.

takes inspiration from the long summer day tired that the only thing you would do is to b of the moon. The weavings of the furnitures you of the cord of an harmock childhood. the sensation of light-heartedness, well-be mix at the end of a demanding day. Its roun cushions convey a harmony and sense of c parts bring back a warm and gentle atmosp