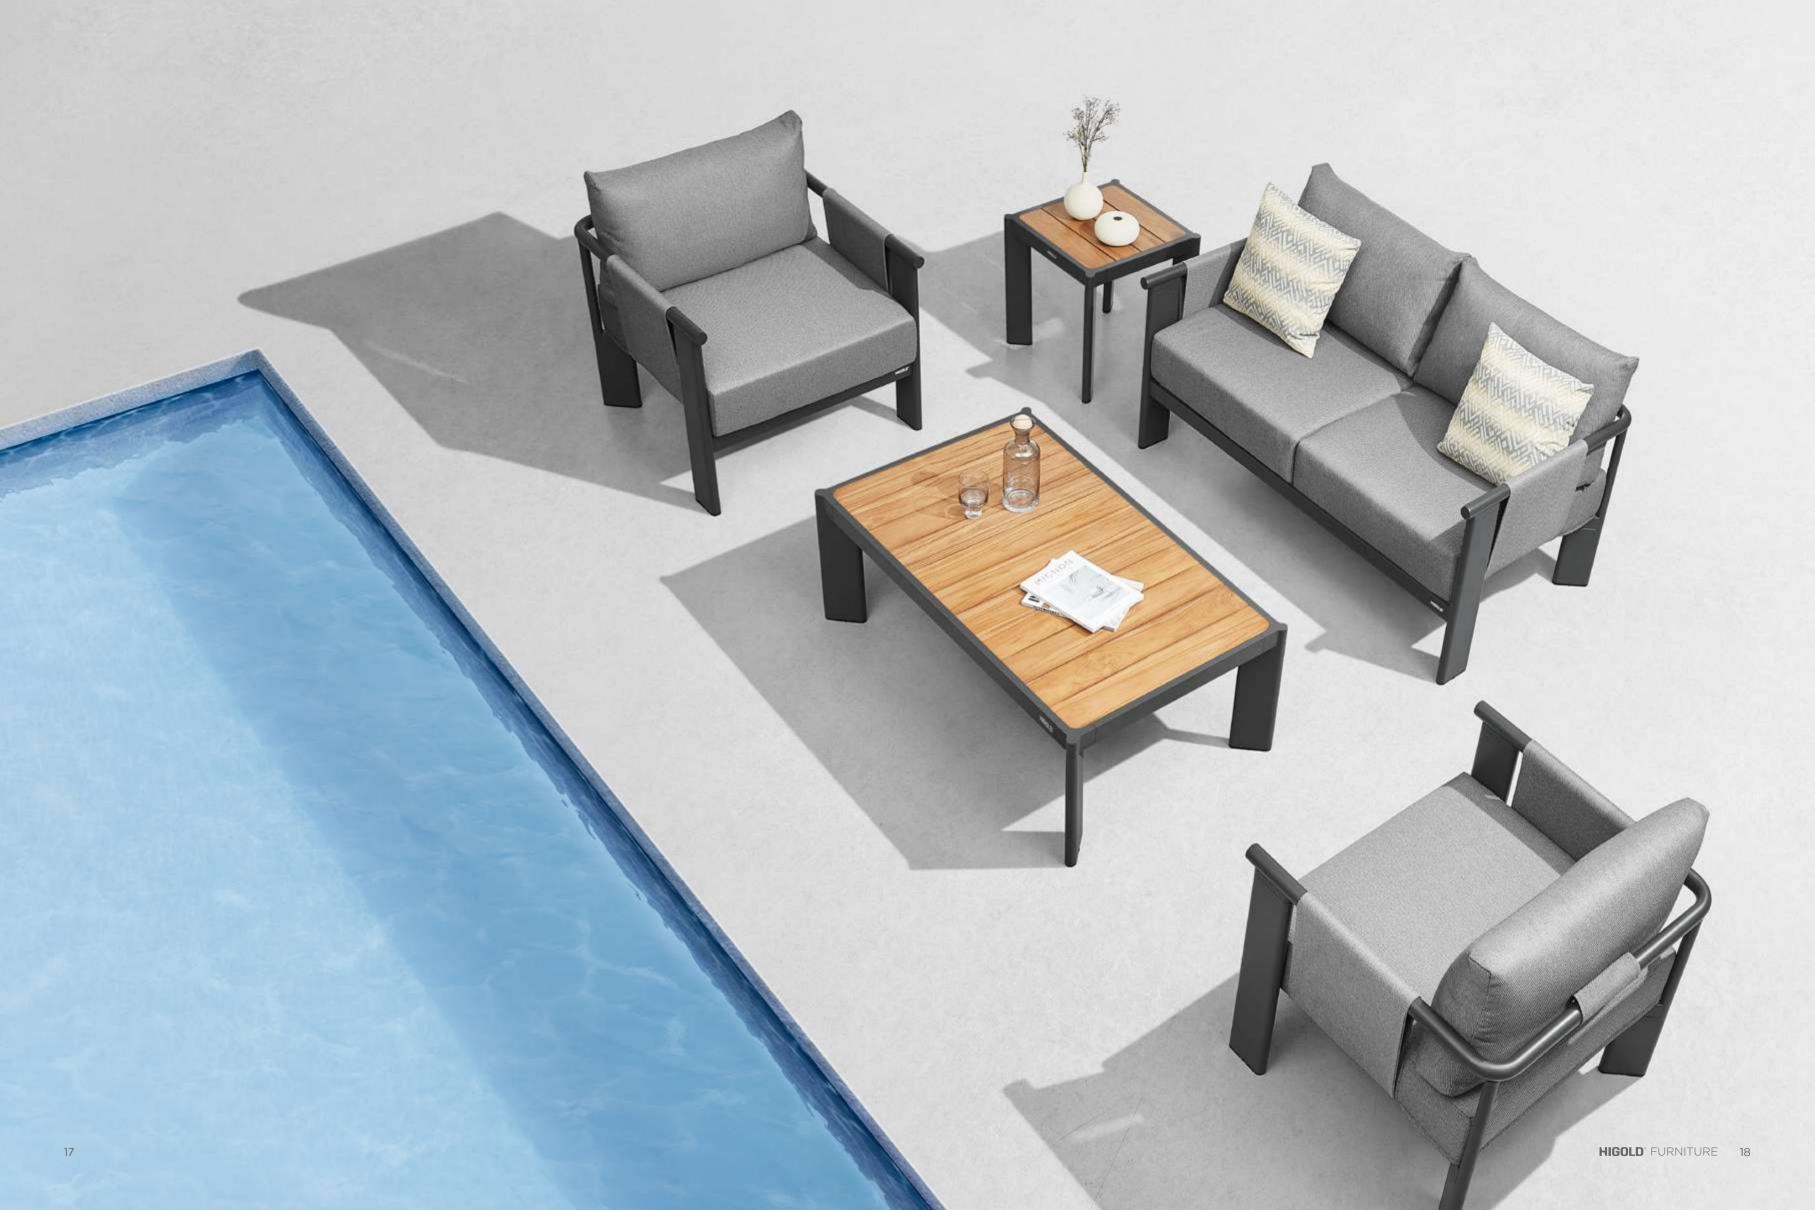

# PALLISAD

Designed By CLAUDIO BELLINI®

PALLISAD Outdoor Furniture Collection

HIGOLD' FURNITURE 14

301421 Single Sofa Size: 820x850x600mm

301431 Double Sofa Size: 820x1500x600mm

301441 Three-seater Sofa Size: 820x2150x600mm

301481 Coffee Table Size: 1000x700x400mm

301483 Coffee Table Size: 1200x700x400mm

301461 Side Table Size: 470x470x450mm

301411 Dining Chair Size: 660x680x660mm

Left Corner Sofa

Size: 820x1400x600mm

301429 Right Corner Sofa Size: 820x1400x600mm

301427

301408 Middle Sofa Size: 820x650x600mm

301471 Dining Table Size: 2600x1000x750mm