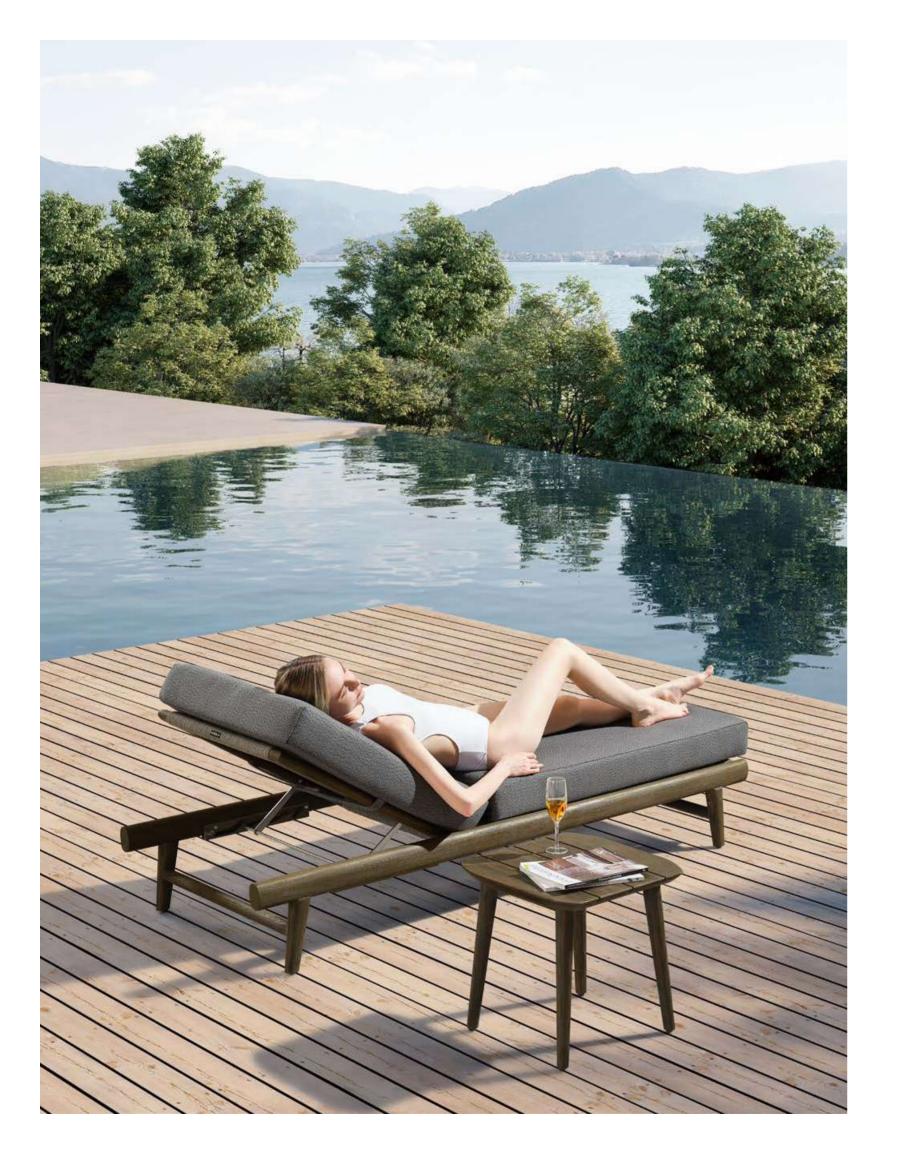

Today, the studio continues evolving by enhancing the creativity with the support of a talented multinational team through their complementary skills.

03

In a game of solids and voids, of lights and shadows, the RIVA collection is born. It takes inspiration from the Moorish style of Andalusian architecture and it is characterised by its severe and essential lines. The empty spaces, created by the particular making of the yarn, bring to mind the arches of the Palace of Carlos V in Granada. A touch of Spain in your house.

## RIVA DESIGN OF CLAUDIO BELLINI®

In a game of solids and voids, of lights and shadows, the RIVA collection is born. It takes inspiration from the Moorish style of Andalusian architecture and it is characterised by its severe and essential lines. The empty spaces, created by the particular making of the yarn, bring to mind the arches of the Palace of Carlos V in Granada. A touch of Spain in your house.

The texture of natural teak is delicate and warm.

Super thick cushions with high density foams for an extra soft seating experience.

RIVA DESIGN OF CLAUDIO BELLINI®