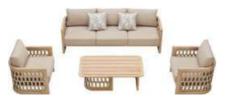

### LEO COLLECTION

## OUTDOOR

## LEO

DESIGN OF CLAUDIO BELLINI®

Today, the studio continues evolving by enhancing the creativity with the support of a talented multinational team through their complementary skills.

An exciting blast inspriation from the Sixties. This collection is a clear reference to the 60s world where harmony and calm were essential. Convenience and comfort, stability, lightness and adaptability are the main features of this outdoor furniture. This is LEO collection, characterised by the decisive sign of the armrests, which represent its distinctive feature such as the essentiality of the lines. The curved armrest has a strong character and gives a sense of lightness. The backrest with woven rope brings nature and richness to this collection.

The backrest with woven rope brings nature and richness to this collection.

Immersed in the clean contours and elegant aroma of teak nature is rooted in the soul.

206321 Single Sofa

206331

206311 Dining Chair

206361 Side Table

Double Sofa

206371

Dining Table

206320

206340

206360