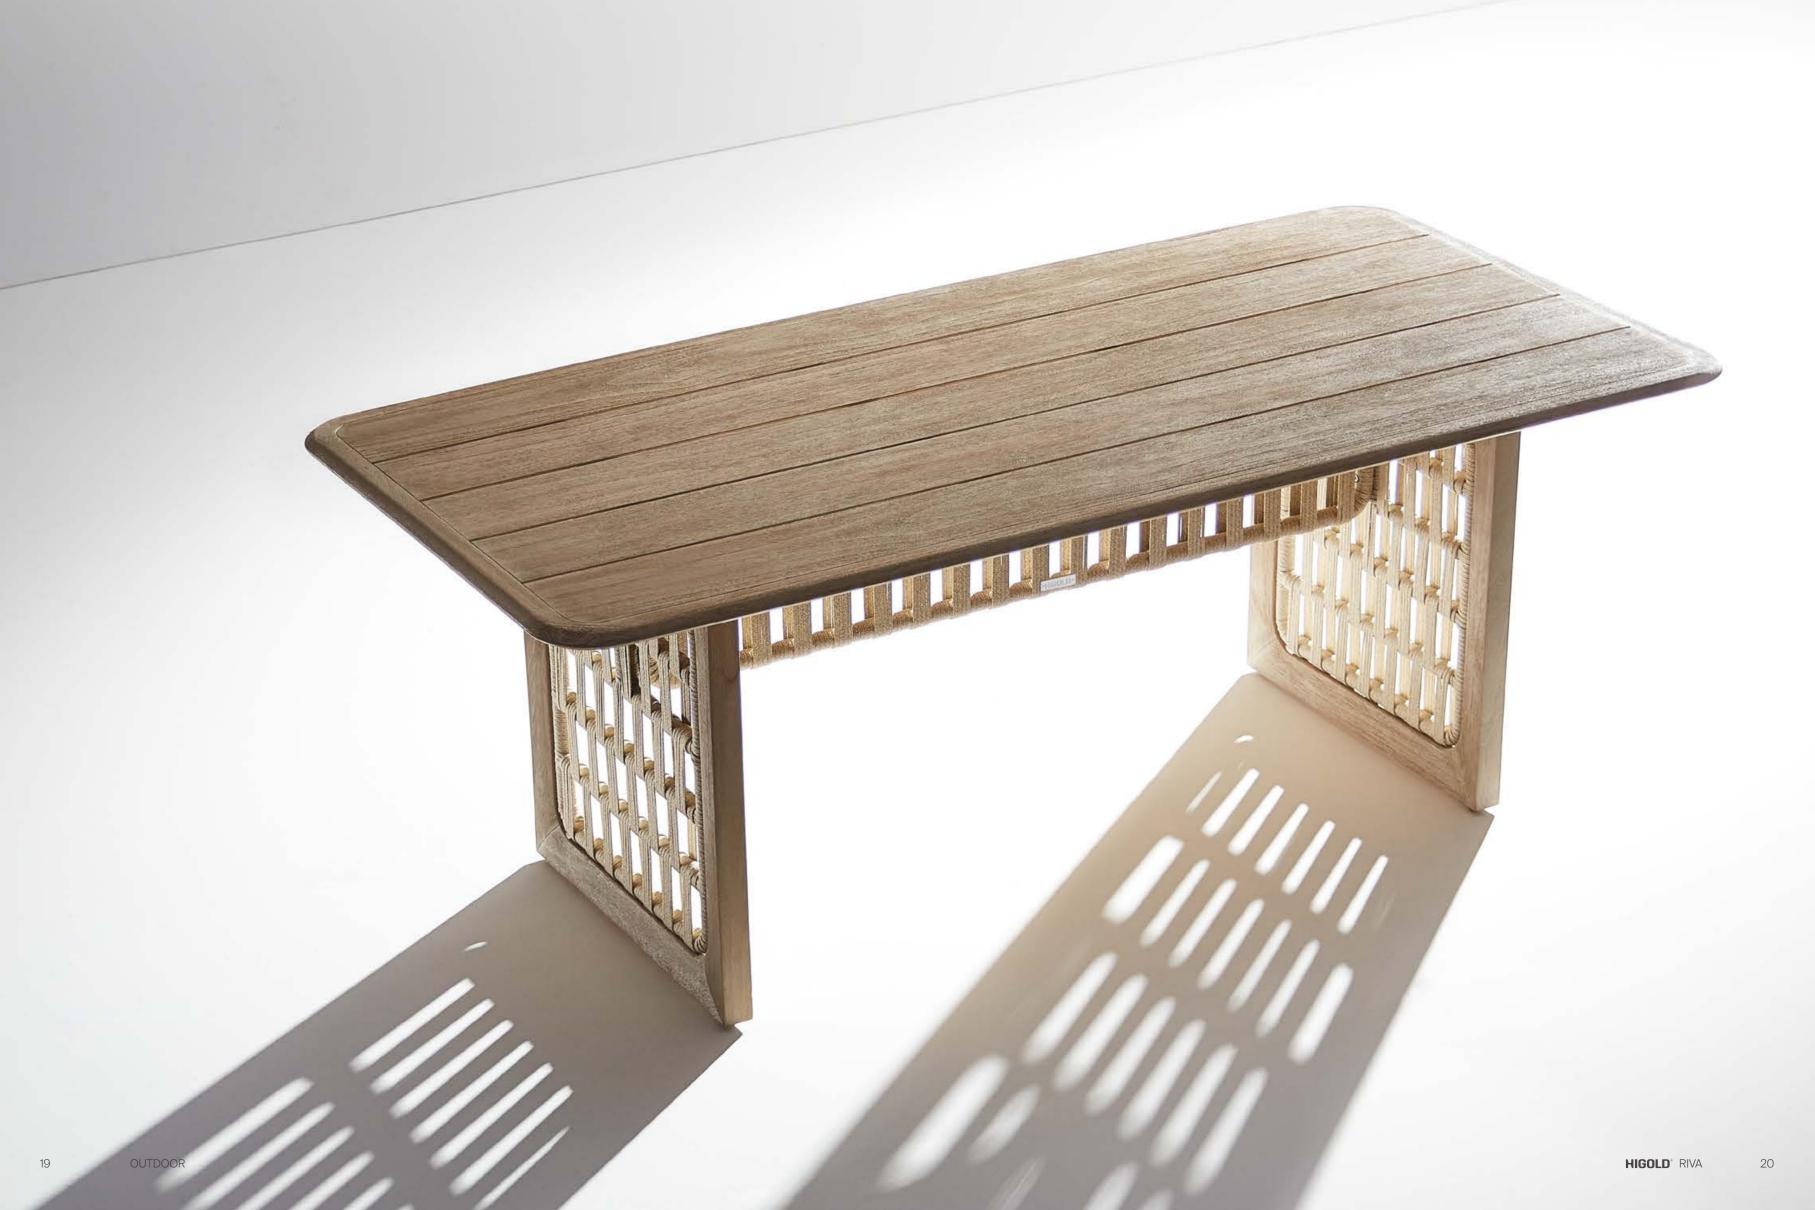

206471 Dining Table Size: 2000x1000x750mm

206493 Flower Basket Size: 530x530x360mm

OUTDOOR