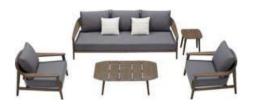

Today, the studio continues evolving by enhancing the creativity with the support of a talented multinational team through their complementary skills.

An exciting blast inspriation from the Sixties. This collection is a clear reference to the 60s world where harmony and calm were essential. Convenience and comfort, stability, lightness and adaptability are the main features of this outdoor furniture. This is LEO collection, characterised by the decisive sign of the armrests, which represent its distinctive feature such as the essentiality of the lines. The curved armrest has a strong character and gives a sense of lightness. The backrest with woven rope brings nature and richness to this collection.

The backrest with woven rope brings nature and richness to this collection.

Immersed in the clean contours and elegant aroma of teak nature is rooted in the soul.

206321 Single Sofa

206331

206311 Dining Chair

206361 Side Table

Double Sofa

206371

Dining Table

206320

206340

206360