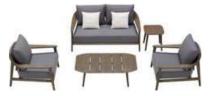

## RIVA DESIGN OF CLAUDIO BELLINI®

In a game of solids and voids, of lights and shadows, the RIVA collection is born. It takes inspiration from the Moorish style of Andalusian architecture and it is characterised by its severe and essential lines. The empty spaces, created by the particular making of the yarn, bring to mind the arches of the Palace of Carlos V in Granada. A touch of Spain in your house.

206421 Single Sofa Size: 740x780x600mm

206411 Dining Chair Size: 615x610x670mm

206481

Coffee Table

206431 Double Sofa Size: 740x1460x600mm

206441

206408 Middle Sofa Size: 740x680x600mm 206428 Middle Corner Sofa Size: 740x740x600mm

206461 Side Table Size: 500x500x450mm

206427 Left Double Corner Sofa Size: 740x1410x600mm

206429 Right Double Corner Sofa Size: 740x1410x600mm

206491 Flower Basket Size: 530x530x440mm

206451 Sun Lounge Size: 2000x680x300(850)mm

206471 Dining Table Size: 2000x1000x750mm

206493 Flower Basket Size: 530x530x360mm

OUTDOOR