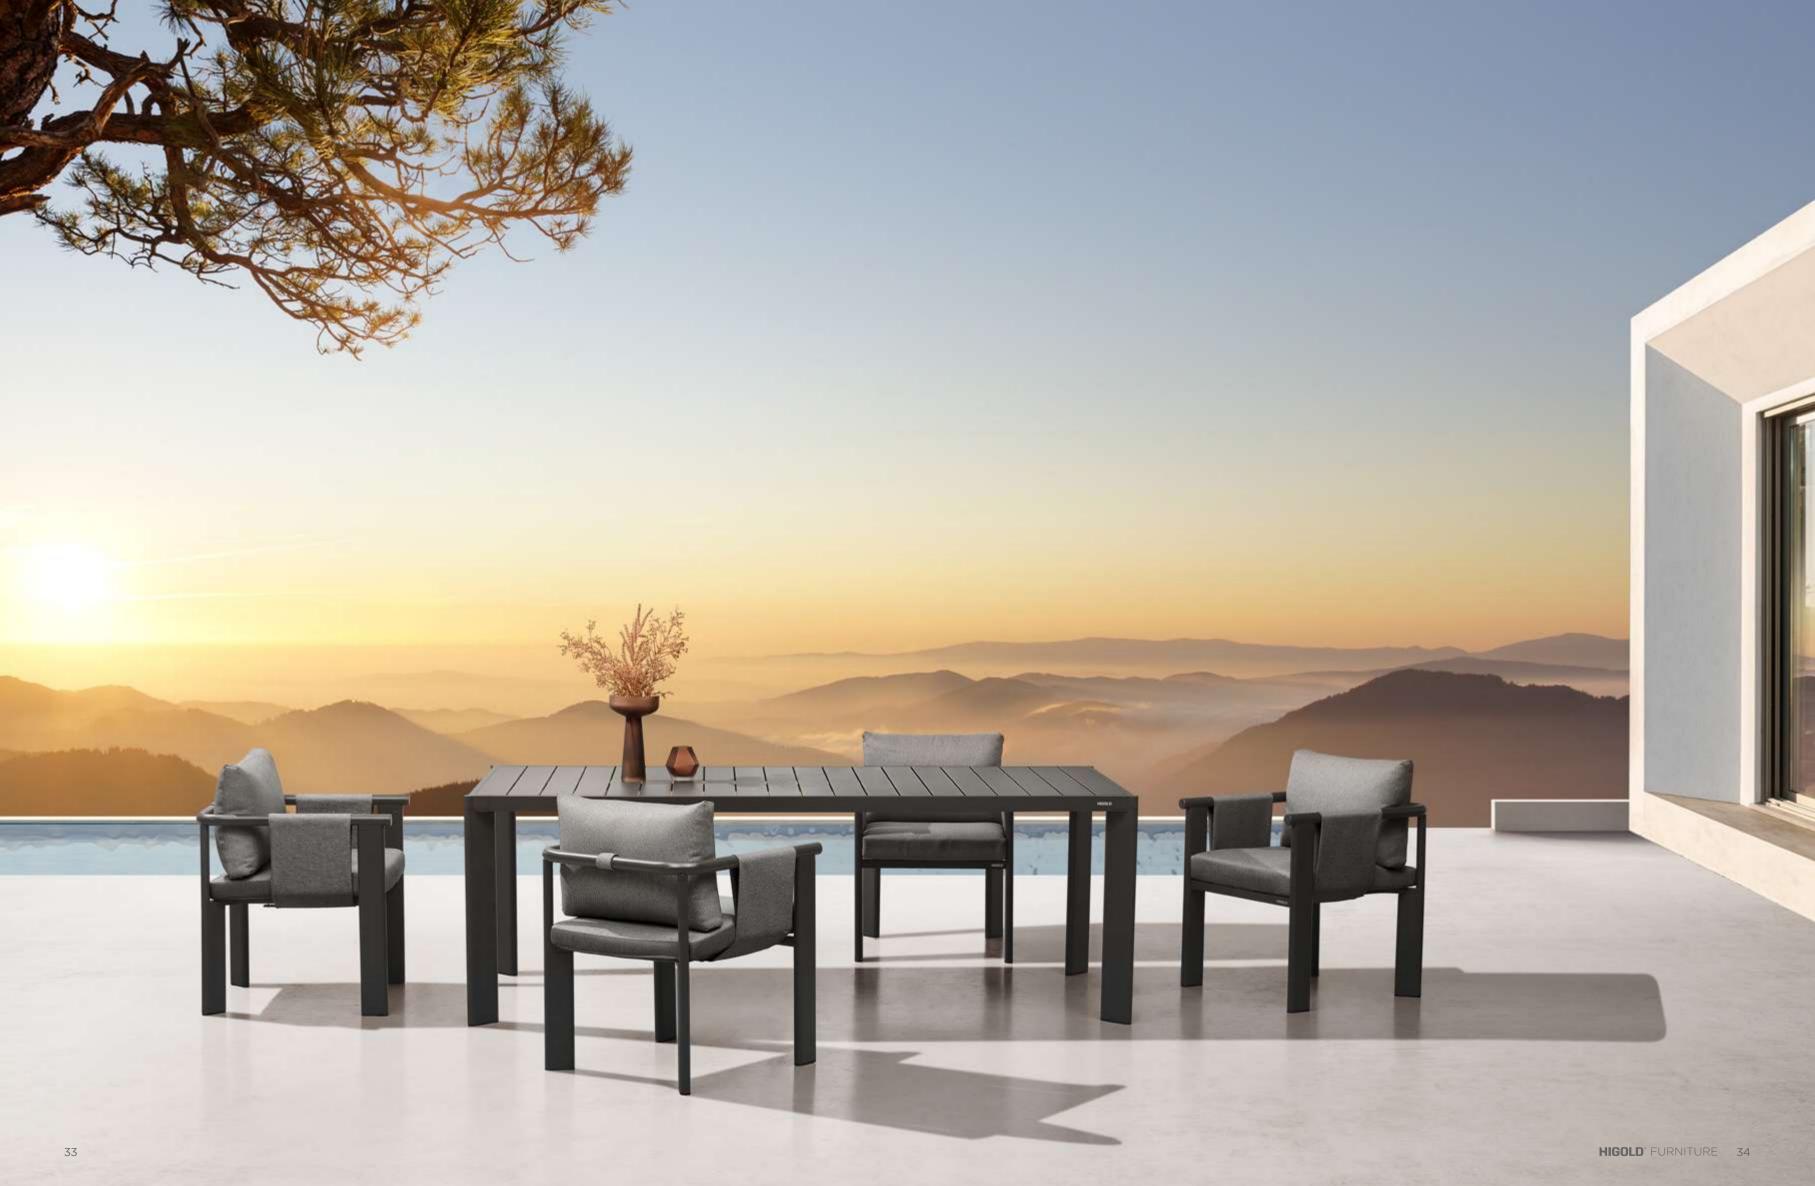

-- Ou Jinfeng, chairman of Higold Group

reddot design award winner

Simplicity and sobriety in the shapes and colors influence the furniture outdoor NOLA collection. It takes inspiration from the minimalism of the architecture. "Less is more" is a sort of contemporary philosophy where there aren't unlimited resources in the world and man makes things with what he finds and recycles. NOLA collection is a thought for the future, all about saving the planet and minimizing materials. The armrest becomes an extra element where you can comfortably place any type of object.This collection contains everything essential you ask for in one piece.

# NOLA

It takes inspiration from the minimalism of the architecture. "Less is more" is a sort of contemporary philosophy where there aren't unlimited resources in the world and man makes things with what he finds and recycles.

Simplicity and sobriety in the shapes and colors influence the furniture outdoor NOLA collection.

NOLA

It takes inspiration from the minimalism of the architecture. "Less is more" is a sort of contemporary philosophy where there aren't unlimited resources in the world and man makes things with what he finds and recycles.