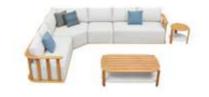

206421 Single Sofa Size: 740x780x600mm

206411 Dining Chair Size: 615x610x670mm

206481

Coffee Table

206431 Double Sofa Size: 740x1460x600mm

206441

206408 Middle Sofa Size: 740x680x600mm 206428 Middle Corner Sofa Size: 740x740x600mm

206461 Side Table Size: 500x500x450mm

206427 Left Double Corner Sofa Size: 740x1410x600mm

206429 Right Double Corner Sofa Size: 740x1410x600mm

206491 Flower Basket Size: 530x530x440mm

206451 Sun Lounge Size: 2000x680x300(850)mm

206471 Dining Table Size: 2000x1000x750mm

206493 Flower Basket Size: 530x530x360mm

OUTDOOR