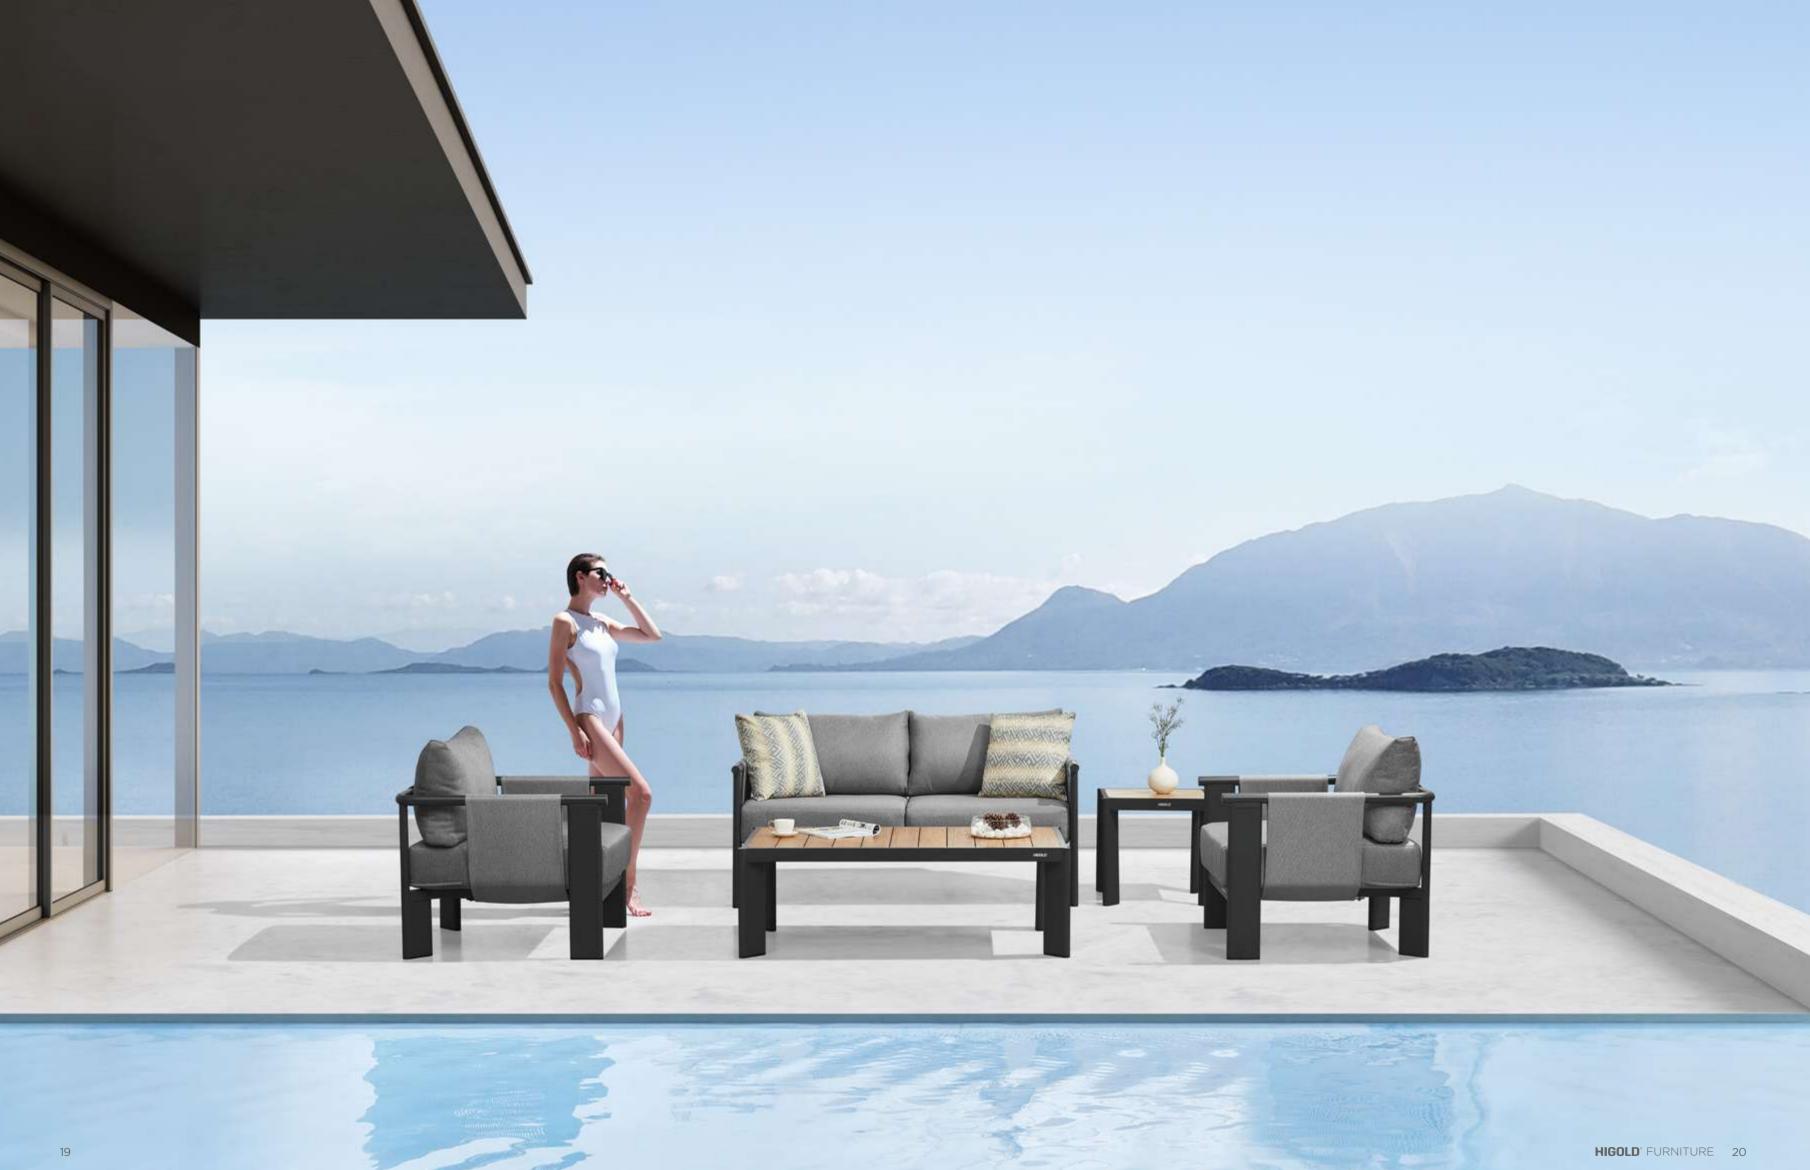

206421 Single Sofa Size: 740x780x600mm

206411 Dining Chair Size: 615x610x670mm

206481

Coffee Table

206431 Double Sofa Size: 740x1460x600mm

206441

206408 Middle Sofa Size: 740x680x600mm 206428 Middle Corner Sofa Size: 740x740x600mm

206461 Side Table Size: 500x500x450mm

206427 Left Double Corner Sofa Size: 740x1410x600mm

206429 Right Double Corner Sofa Size: 740x1410x600mm

206491 Flower Basket Size: 530x530x440mm

206451 Sun Lounge Size: 2000x680x300(850)mm

206471 Dining Table Size: 2000x1000x750mm

206493 Flower Basket Size: 530x530x360mm

OUTDOOR