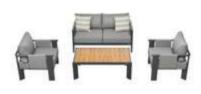

## RIVA DESIGN OF CLAUDIO BELLINI®

In a game of solids and voids, of lights and shadows, the RIVA collection is born. It takes inspiration from the Moorish style of Andalusian architecture and it is characterised by its severe and essential lines. The empty spaces, created by the particular making of the yarn, bring to mind the arches of the Palace of Carlos V in Granada. A touch of Spain in your house.

206421 Single Sofa Size: 740x780x600mm

206411 Dining Chair Size: 615x610x670mm

206481

Coffee Table

206431 Double Sofa Size: 740x1460x600mm

206441

206408 Middle Sofa Size: 740x680x600mm 206428 Middle Corner Sofa Size: 740x740x600mm