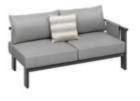

206421 Single Sofa Size: 740x780x600mm

206411 Dining Chair Size: 615x610x670mm

206481

Coffee Table

206431 Double Sofa Size: 740x1460x600mm

206441

206408 Middle Sofa Size: 740x680x600mm 206428 Middle Corner Sofa Size: 740x740x600mm