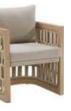

## RIVA DESIGN OF CLAUDIO BELLINI®

In a game of solids and voids, of lights and shadows, the RIVA collection is born. It takes inspiration from the Moorish style of Andalusian architecture and it is characterised by its severe and essential lines. The empty spaces, created by the particular making of the yarn, bring to mind the arches of the Palace of Carlos V in Granada. A touch of Spain in your house.

206421 Single Sofa Size: 740x780x600mm

206411 Dining Chair Size: 615x610x670mm

206481

Coffee Table

206431 Double Sofa Size: 740x1460x600mm

206441

206408 Middle Sofa Size: 740x680x600mm 206428 Middle Corner Sofa Size: 740x740x600mm