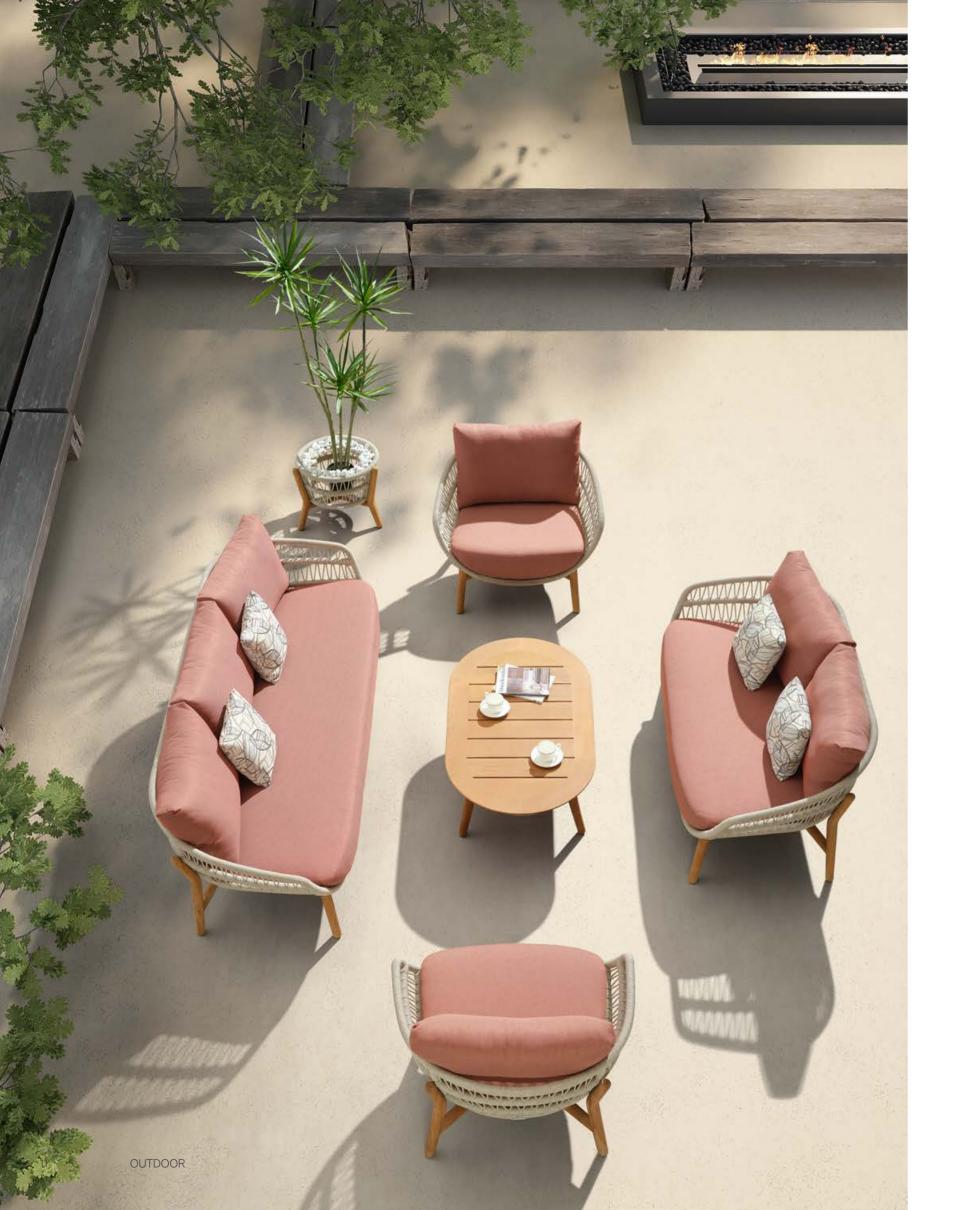

Today, the studio continues evolving by enhancing the creativity with the support of a talented multinational team through their complementary skills.

03

In a game of solids and voids, of lights and shadows, the RIVA collection is born. It takes inspiration from the Moorish style of Andalusian architecture and it is characterised by its severe and essential lines. The empty spaces, created by the particular making of the yarn, bring to mind the arches of the Palace of Carlos V in Granada. A touch of Spain in your house.

## RIVA DESIGN OF CLAUDIO BELLINI®

In a game of solids and voids, of lights and shadows, the RIVA collection is born. It takes inspiration from the Moorish style of Andalusian architecture and it is characterised by its severe and essential lines. The empty spaces, created by the particular making of the yarn, bring to mind the arches of the Palace of Carlos V in Granada. A touch of Spain in your house.

206421 Single Sofa Size: 740x780x600mm

206411 Dining Chair Size: 615x610x670mm

206481

Coffee Table

206431 Double Sofa Size: 740x1460x600mm

206441

206408 Middle Sofa Size: 740x680x600mm 206428 Middle Corner Sofa Size: 740x740x600mm

206461 Side Table Size: 500x500x450mm

206427 Left Double Corner Sofa Size: 740x1410x600mm

206429 Right Double Corner Sofa Size: 740x1410x600mm

206491 Flower Basket Size: 530x530x440mm

206451 Sun Lounge Size: 2000x680x300(850)mm

206471 Dining Table Size: 2000x1000x750mm

206493 Flower Basket Size: 530x530x360mm

OUTDOOR