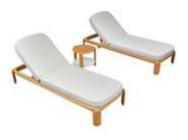

206461 Side Table Size: 500x500x450mm

206427 Left Double Corner Sofa Size: 740x1410x600mm

206429 Right Double Corner Sofa Size: 740x1410x600mm

206491 Flower Basket Size: 530x530x440mm

206451 Sun Lounge Size: 2000x680x300(850)mm