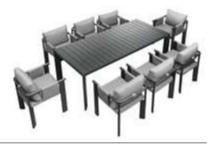

206471 Dining Table Size: 2000x1000x750mm

206493 Flower Basket Size: 530x530x360mm

OUTDOOR