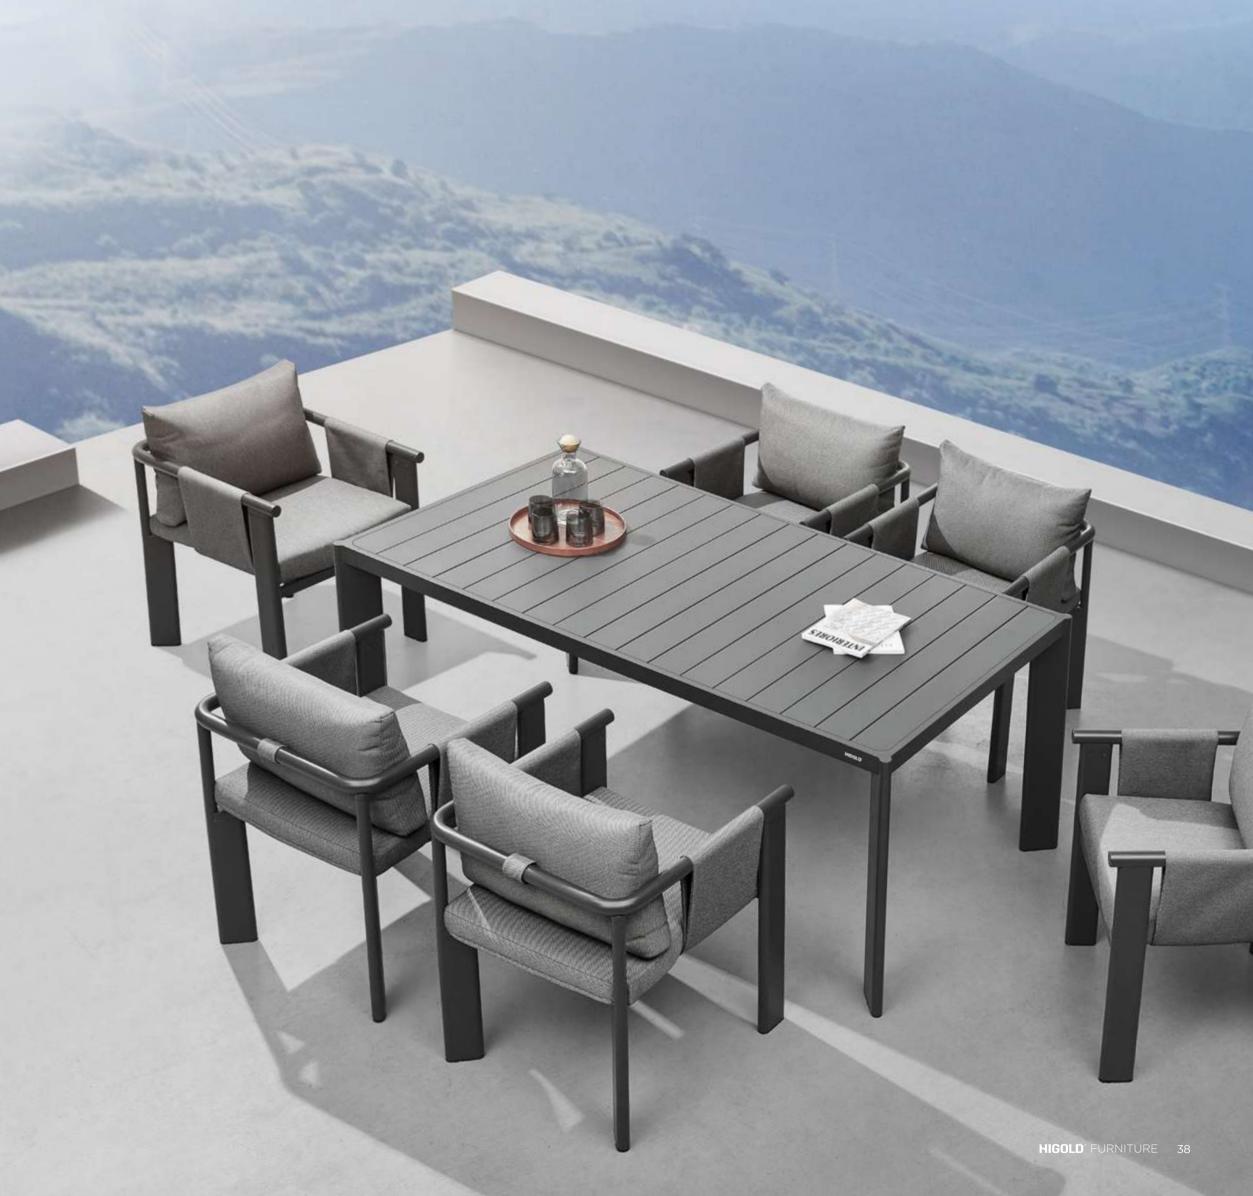

# PALLISAD

Designed By CLAUDIO BELLINI®

PALLISAD Outdoor Furniture Collection

HIGOLD' FURNITURE 14

301421 Single Sofa Size: 820x850x600mm

301431 Double Sofa Size: 820x1500x600mm

301441 Three-seater Sofa Size: 820x2150x600mm

301481 Coffee Table Size: 1000x700x400mm

301483 Coffee Table Size: 1200x700x400mm

301461 Side Table Size: 470x470x450mm

301411 Dining Chair Size: 660x680x660mm

Left Corner Sofa

Size: 820x1400x600mm

301429 Right Corner Sofa Size: 820x1400x600mm

301427

301408 Middle Sofa Size: 820x650x600mm

301471 Dining Table Size: 2600x1000x750mm