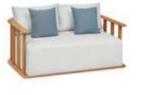

# PALLISAD

Designed By CLAUDIO BELLINI®

PALLISAD Outdoor Furniture Collection

HIGOLD' FURNITURE 14

301421 Single Sofa Size: 820x850x600mm

301431 Double Sofa Size: 820x1500x600mm

301441 Three-seater Sofa Size: 820x2150x600mm