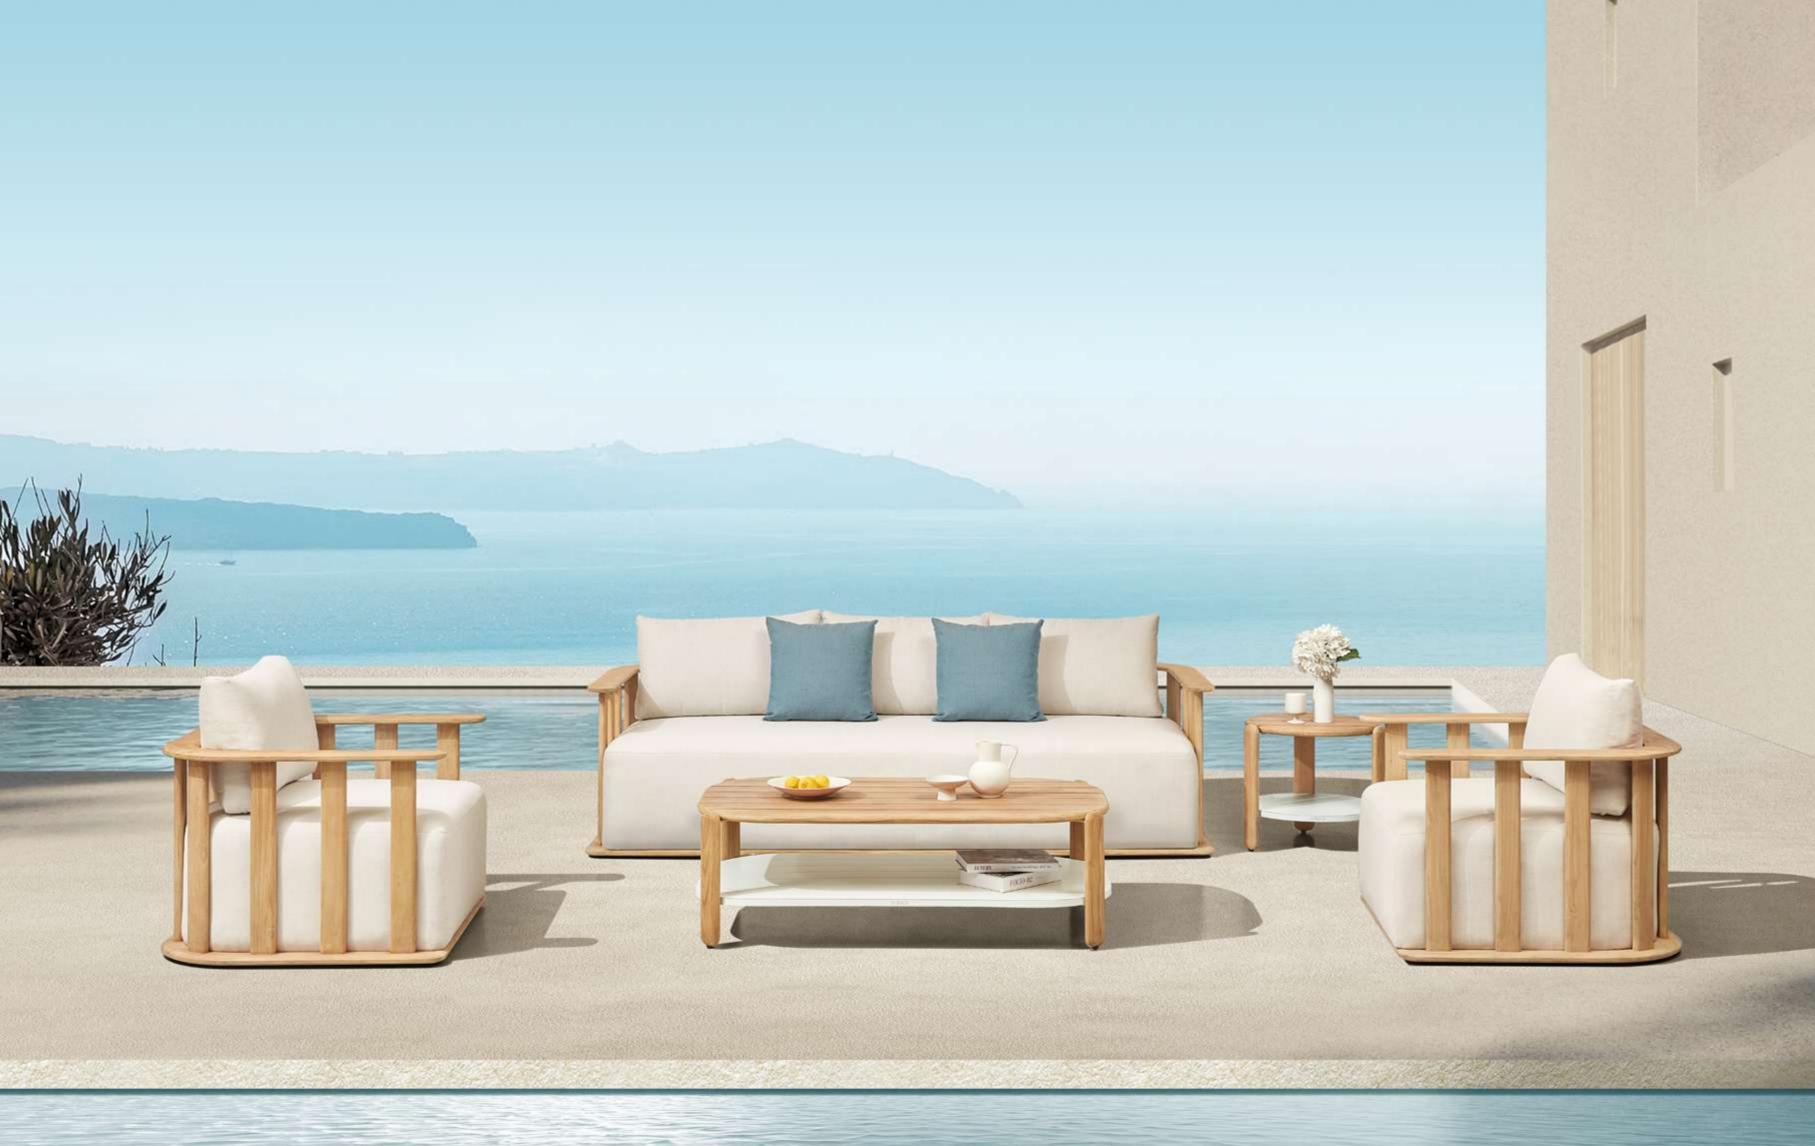

Today, the studio continues evolving by enhancing the creativity with the support of a talented multinational team through their complementary skills.

03

In a game of solids and voids, of lights and shadows, the RIVA collection is born. It takes inspiration from the Moorish style of Andalusian architecture and it is characterised by its severe and essential lines. The empty spaces, created by the particular making of the yarn, bring to mind the arches of the Palace of Carlos V in Granada. A touch of Spain in your house.

The texture of natural teak is delicate and warm.

Super thick cushions with high density foams for an extra soft seating experience.

RIVA DESIGN OF CLAUDIO BELLINI®

## RIVA DESIGN OF CLAUDIO BELLINI®

In a game of solids and voids, of lights and shadows, the RIVA collection is born. It takes inspiration from the Moorish style of Andalusian architecture and it is characterised by its severe and essential lines. The empty spaces, created by the particular making of the yarn, bring to mind the arches of the Palace of Carlos V in Granada. A touch of Spain in your house.

206421 Single Sofa Size: 740x780x600mm

206411 Dining Chair Size: 615x610x670mm

206481

Coffee Table

206431 Double Sofa Size: 740x1460x600mm

206441

206408 Middle Sofa Size: 740x680x600mm 206428 Middle Corner Sofa Size: 740x740x600mm

206461 Side Table Size: 500x500x450mm

206427 Left Double Corner Sofa Size: 740x1410x600mm

206429 Right Double Corner Sofa Size: 740x1410x600mm

206491 Flower Basket Size: 530x530x440mm

206451 Sun Lounge Size: 2000x680x300(850)mm

206471 Dining Table Size: 2000x1000x750mm

206493 Flower Basket Size: 530x530x360mm

OUTDOOR