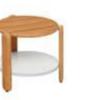

206461 Side Table Size: 500x500x450mm

206427 Left Double Corner Sofa Size: 740x1410x600mm

206429 Right Double Corner Sofa Size: 740x1410x600mm

206491 Flower Basket Size: 530x530x440mm

206451 Sun Lounge Size: 2000x680x300(850)mm