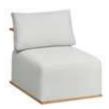

## RIVA DESIGN OF CLAUDIO BELLINI®

In a game of solids and voids, of lights and shadows, the RIVA collection is born. It takes inspiration from the Moorish style of Andalusian architecture and it is characterised by its severe and essential lines. The empty spaces, created by the particular making of the yarn, bring to mind the arches of the Palace of Carlos V in Granada. A touch of Spain in your house.

206421 Single Sofa Size: 740x780x600mm

206411 Dining Chair Size: 615x610x670mm

206481

Coffee Table

206431 Double Sofa Size: 740x1460x600mm

206441

206408 Middle Sofa Size: 740x680x600mm 206428 Middle Corner Sofa Size: 740x740x600mm