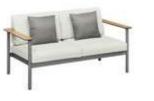

**301611** Dining Chair Size: 648x680x660mm

**301608** Middle Sofa Size: 660x655x600m

**301628** Middle Corner Sofa Size: 655x655x600mm

**301671** Dining Table Size: 1960x1000x740mm

**301627** Left Double Corner Sofa Size: 660x1540x600mm