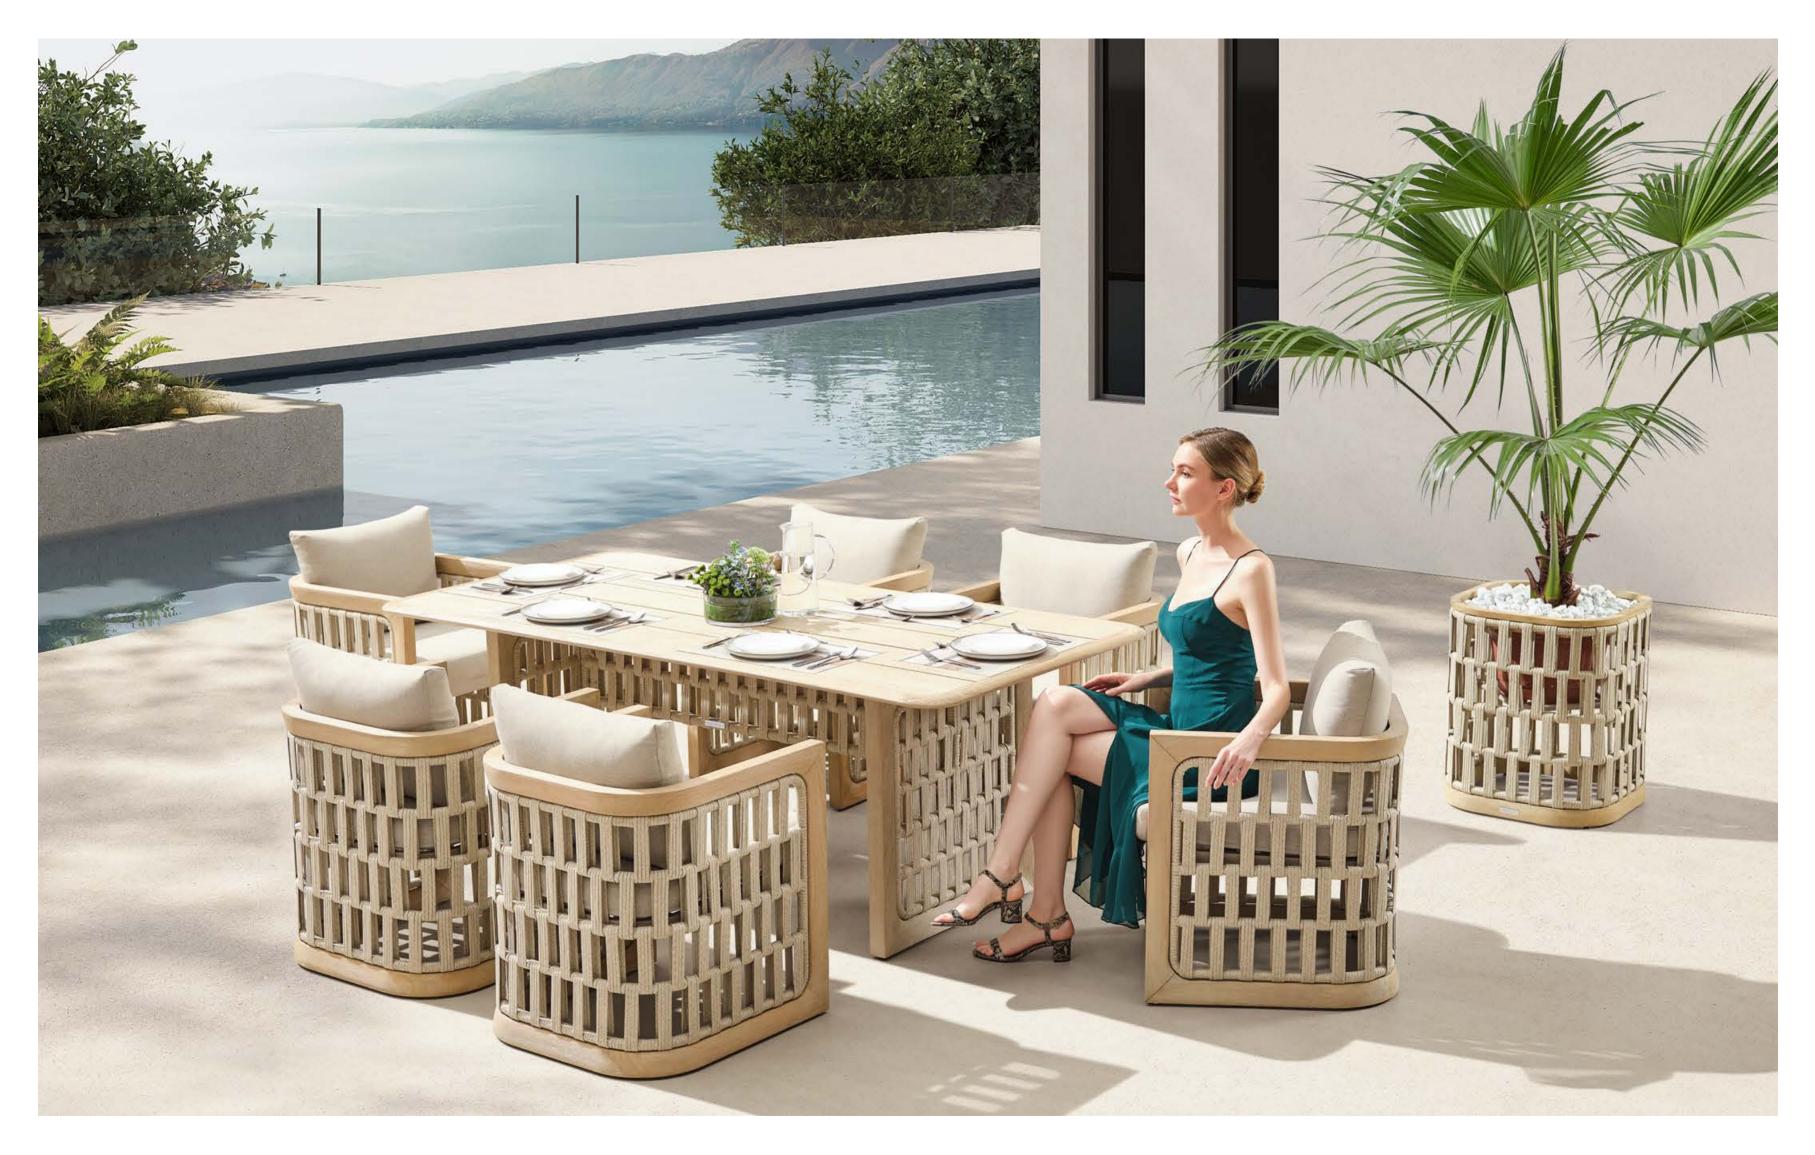

Today, the studio continues evolving by enhancing the creativity with the support of a talented multinational team through their complementary skills.

03

In a game of solids and voids, of lights and shadows, the RIVA collection is born. It takes inspiration from the Moorish style of Andalusian architecture and it is characterised by its severe and essential lines. The empty spaces, created by the particular making of the yarn, bring to mind the arches of the Palace of Carlos V in Granada. A touch of Spain in your house.

The texture of natural teak is delicate and warm.

Super thick cushions with high density foams for an extra soft seating experience.

RIVA DESIGN OF CLAUDIO BELLINI®

## RIVA DESIGN OF CLAUDIO BELLINI®

In a game of solids and voids, of lights and shadows, the RIVA collection is born. It takes inspiration from the Moorish style of Andalusian architecture and it is characterised by its severe and essential lines. The empty spaces, created by the particular making of the yarn, bring to mind the arches of the Palace of Carlos V in Granada. A touch of Spain in your house.

206421 Single Sofa Size: 740x780x600mm

206411 Dining Chair Size: 615x610x670mm

206481

Coffee Table

206431 Double Sofa Size: 740x1460x600mm

206441

206408 Middle Sofa Size: 740x680x600mm 206428 Middle Corner Sofa Size: 740x740x600mm

206461 Side Table Size: 500x500x450mm

206427 Left Double Corner Sofa Size: 740x1410x600mm

206429 Right Double Corner Sofa Size: 740x1410x600mm

206491 Flower Basket Size: 530x530x440mm

206451 Sun Lounge Size: 2000x680x300(850)mm

206471 Dining Table Size: 2000x1000x750mm

206493 Flower Basket Size: 530x530x360mm

OUTDOOR