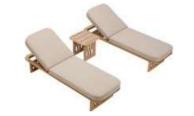

Today, the studio continues evolving by enhancing the creativity with the support of a talented multinational team through their complementary skills.

An exciting blast inspriation from the Sixties. This collection is a clear reference to the 60s world where harmony and calm were essential. Convenience and comfort, stability, lightness and adaptability are the main features of this outdoor furniture. This is LEO collection, characterised by the decisive sign of the armrests, which represent its distinctive feature such as the essentiality of the lines. The curved armrest has a strong character and gives a sense of lightness. The backrest with woven rope brings nature and richness to this collection.

The backrest with woven rope brings nature and richness to this collection.

Immersed in the clean contours and elegant aroma of teak nature is rooted in the soul.

206321 Single Sofa

206331

206311 Dining Chair

206361 Side Table

Double Sofa

206371

Dining Table

206320

206340

206360