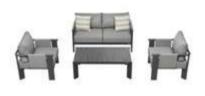

206421 Single Sofa Size: 740x780x600mm

206411 Dining Chair Size: 615x610x670mm

206481

Coffee Table

206431 Double Sofa Size: 740x1460x600mm

206441

206408 Middle Sofa Size: 740x680x600mm 206428 Middle Corner Sofa Size: 740x740x600mm