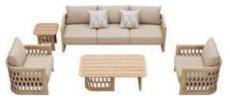

#### VASCA COLLECTION

# vasca

#### OUTDOOR

## vasca

DESIGN OF CLAUDIO BELLINI®

## CLAUDIO BELLINI × Vasca

Oval wrapped configuration and colorful weaving for a comfortable and transparent summer time.

You will feel asleep cradled in the arms of VASCA collection. It takes inspiration from the long summer days, when you are so tired that the only thing you would do is to be rocked by the light of the moon.

OUTDOOR

Size: 545x545x705mm

301541 Three-seater Sofa Size: 830x2305x715mm

301531 Double Sofa Size: 830x1615x715mm

301511

Dining Chair

Size: 655x675x770mm

301581 Coffee Table Size: 1200x700x400mm 301571 Dining Table Size: 2200x1000x750mm

Rocking chair Size: 935x1060x760mm

301525

301599 Flower Basket Size: 545x545x445mm

301598

Flower Basket

vasca Vasca Combinations

301510

301530

301550

301591 Hanging basket Size: 800x940x540mm

301520

301540