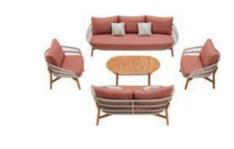

# PALLISAD

Designed By CLAUDIO BELLINI®

PALLISAD Outdoor Furniture Collection

HIGOLD' FURNITURE 14

301421 Single Sofa Size: 820x850x600mm

301431 Double Sofa Size: 820x1500x600mm

301441 Three-seater Sofa Size: 820x2150x600mm

301481 Coffee Table Size: 1000x700x400mm

301483 Coffee Table Size: 1200x700x400mm

301461 Side Table Size: 470x470x450mm

301411 Dining Chair Size: 660x680x660mm

Left Corner Sofa

Size: 820x1400x600mm

301429 Right Corner Sofa Size: 820x1400x600mm

301427

301408 Middle Sofa Size: 820x650x600mm

301471 Dining Table Size: 2600x1000x750mm