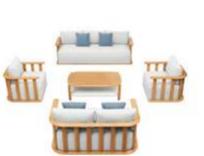

Today, the studio continues evolving by enhancing the creativity with the support of a talented multinational team through their complementary skills.

takes inspiration from the long summer day tired that the only thing you would do is to b of the moon. The weavings of the furnitures you of the cord of an harmock childhood. the sensation of light-heartedness, well-be mix at the end of a demanding day. Its roun cushions convey a harmony and sense of c parts bring back a warm and gentle atmosp

SCA collection. It when you are so rocked by the light structure remind leaves in your soul g and levity, perfect ed shapes and soft Im. The wooden ere.

## CLAUDIO BELLINI × Vasca

Oval wrapped configuration and colorful weaving for a comfortable and transparent summer time.

You will feel asleep cradled in the arms of VASCA collection. It takes inspiration from the long summer days, when you are so tired that the only thing you would do is to be rocked by the light of the moon.

OUTDOOR

Size: 545x545x705mm

301541 Three-seater Sofa Size: 830x2305x715mm

301531 Double Sofa Size: 830x1615x715mm

301511

Dining Chair

Size: 655x675x770mm

301581 Coffee Table Size: 1200x700x400mm 301571 Dining Table Size: 2200x1000x750mm