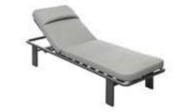

206461 Side Table Size: 500x500x450mm

206427 Left Double Corner Sofa Size: 740x1410x600mm

206429 Right Double Corner Sofa Size: 740x1410x600mm

206491 Flower Basket Size: 530x530x440mm

206451 Sun Lounge Size: 2000x680x300(850)mm