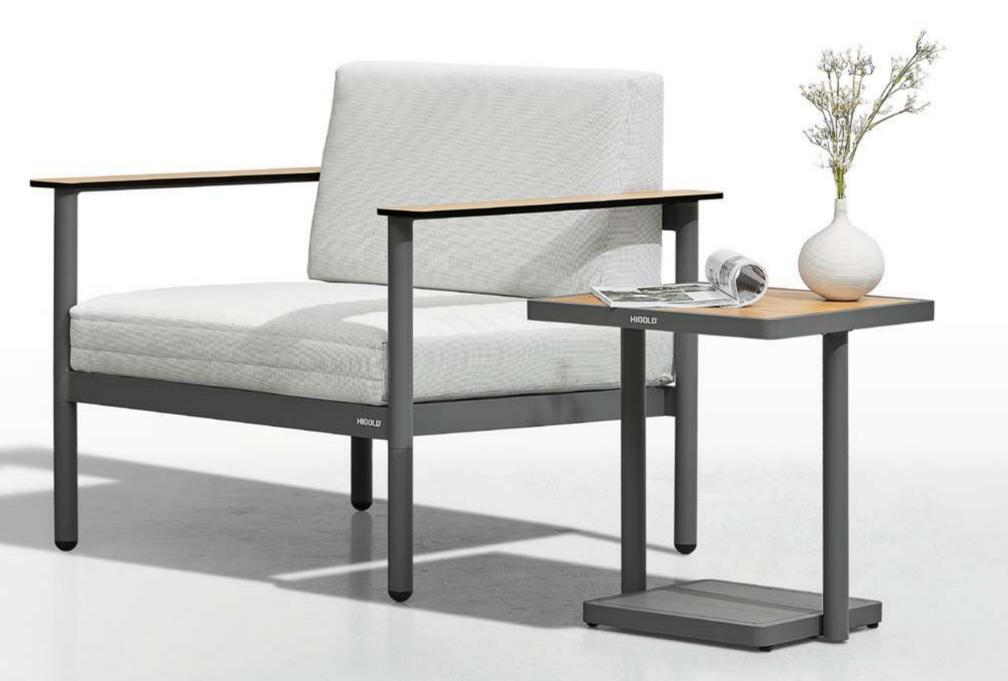

206421 Single Sofa Size: 740x780x600mm

206411 Dining Chair Size: 615x610x670mm

206481

Coffee Table

206431 Double Sofa Size: 740x1460x600mm

206441

206408 Middle Sofa Size: 740x680x600mm 206428 Middle Corner Sofa Size: 740x740x600mm

206461 Side Table Size: 500x500x450mm

206427 Left Double Corner Sofa Size: 740x1410x600mm

206429 Right Double Corner Sofa Size: 740x1410x600mm

206491 Flower Basket Size: 530x530x440mm

206451 Sun Lounge Size: 2000x680x300(850)mm

206471 Dining Table Size: 2000x1000x750mm

206493 Flower Basket Size: 530x530x360mm

OUTDOOR