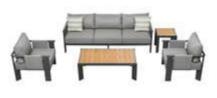

Today, the studio continues evolving by enhancing the creativity with the support of a talented multinational team through their complementary skills.

An exciting blast inspriation from the Sixties. This collection is a clear reference to the 60s world where harmony and calm were essential. Convenience and comfort, stability, lightness and adaptability are the main features of this outdoor furniture. This is LEO collection, characterised by the decisive sign of the armrests, which represent its distinctive feature such as the essentiality of the lines. The curved armrest has a strong character and gives a sense of lightness. The backrest with woven rope brings nature and richness to this collection.

The backrest with woven rope brings nature and richness to this collection.

Immersed in the clean contours and elegant aroma of teak nature is rooted in the soul.

206321 Single Sofa

206331

206311 Dining Chair

206361 Side Table

Double Sofa

206371

Dining Table

206320

206340

206360