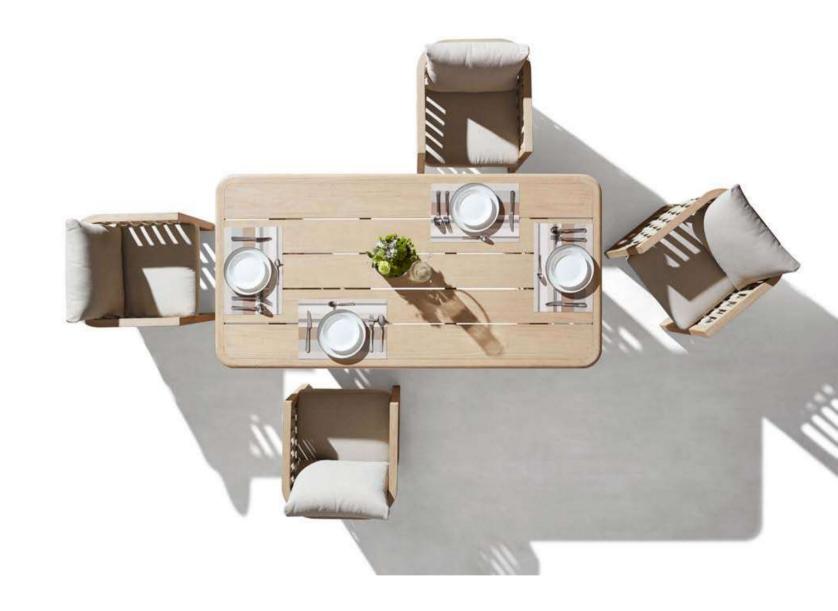

206421 Single Sofa Size: 740x780x600mm

206411 Dining Chair Size: 615x610x670mm

206481

Coffee Table

206431 Double Sofa Size: 740x1460x600mm

206441

206408 Middle Sofa Size: 740x680x600mm 206428 Middle Corner Sofa Size: 740x740x600mm

206461 Side Table Size: 500x500x450mm

206427 Left Double Corner Sofa Size: 740x1410x600mm

206429 Right Double Corner Sofa Size: 740x1410x600mm

206491 Flower Basket Size: 530x530x440mm

206451 Sun Lounge Size: 2000x680x300(850)mm

206471 Dining Table Size: 2000x1000x750mm

206493 Flower Basket Size: 530x530x360mm

OUTDOOR