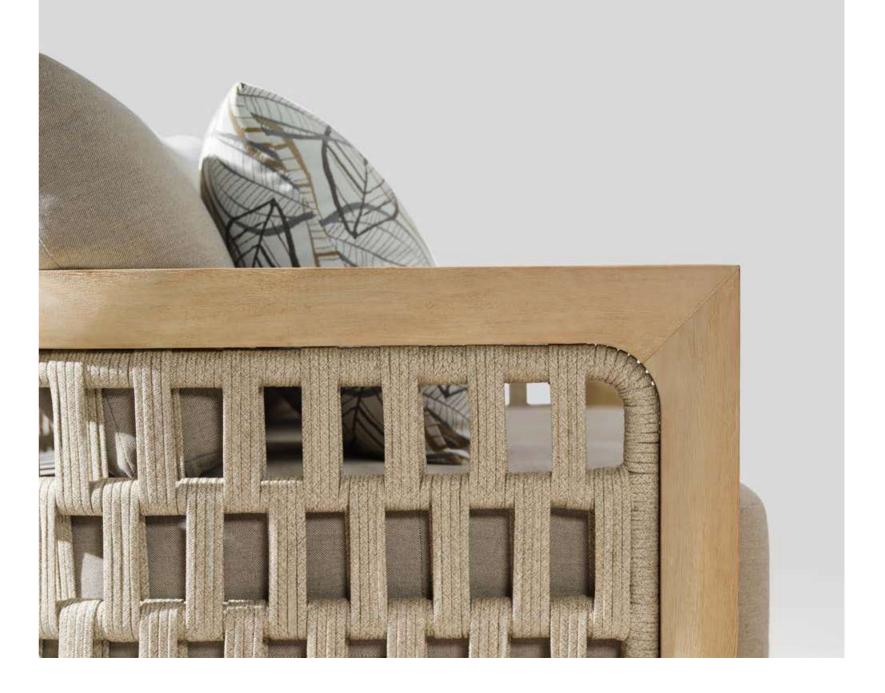

Today, the studio continues evolving by enhancing the creativity with the support of a talented multinational team through their complementary skills.

03

In a game of solids and voids, of lights and shadows, the RIVA collection is born. It takes inspiration from the Moorish style of Andalusian architecture and it is characterised by its severe and essential lines. The empty spaces, created by the particular making of the yarn, bring to mind the arches of the Palace of Carlos V in Granada. A touch of Spain in your house.

## RIVA DESIGN OF CLAUDIO BELLINI®

In a game of solids and voids, of lights and shadows, the RIVA collection is born. It takes inspiration from the Moorish style of Andalusian architecture and it is characterised by its severe and essential lines. The empty spaces, created by the particular making of the yarn, bring to mind the arches of the Palace of Carlos V in Granada. A touch of Spain in your house.

The texture of natural teak is delicate and warm.

Super thick cushions with high density foams for an extra soft seating experience.

RIVA DESIGN OF CLAUDIO BELLINI®