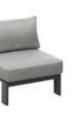

**305421** Single Sofa Size: 765x760x600mm

**305441** Three-seater Sofa Size: 765x2120x600mm

305408 Middle Sofa

Size: 730x690x600mm

L

**305427** Left Double Corner Sofa Size: 755x1410x600mm

**305431** Double Sofa Size: 765x1440x600mm

**305411** Dining Chair Size: 645x600x665mm

**305429** Right Double Corner Sofa Size: 755x1410x600mm

305421 Single Sofa Size: 765x760x600mm

305421 Single Sofa Size: 765x760x600mm

305410

305481 Coffee Table Size: 1200x700x400mm