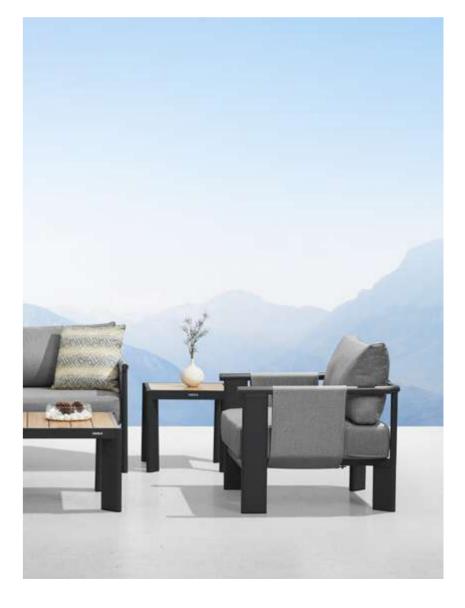

# PALLISAD

Designed By CLAUDIO BELLINI®

PALLISAD Outdoor Furniture Collection

HIGOLD' FURNITURE 14

301421 Single Sofa Size: 820x850x600mm

301431 Double Sofa Size: 820x1500x600mm

301441 Three-seater Sofa Size: 820x2150x600mm

301481 Coffee Table Size: 1000x700x400mm

301483 Coffee Table Size: 1200x700x400mm

301461 Side Table Size: 470x470x450mm

301411 Dining Chair Size: 660x680x660mm

Left Corner Sofa

Size: 820x1400x600mm

301429 Right Corner Sofa Size: 820x1400x600mm