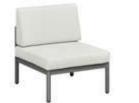

206421 Single Sofa Size: 740x780x600mm

206411 Dining Chair Size: 615x610x670mm

206481

Coffee Table

206431 Double Sofa Size: 740x1460x600mm

206441

206408 Middle Sofa Size: 740x680x600mm 206428 Middle Corner Sofa Size: 740x740x600mm