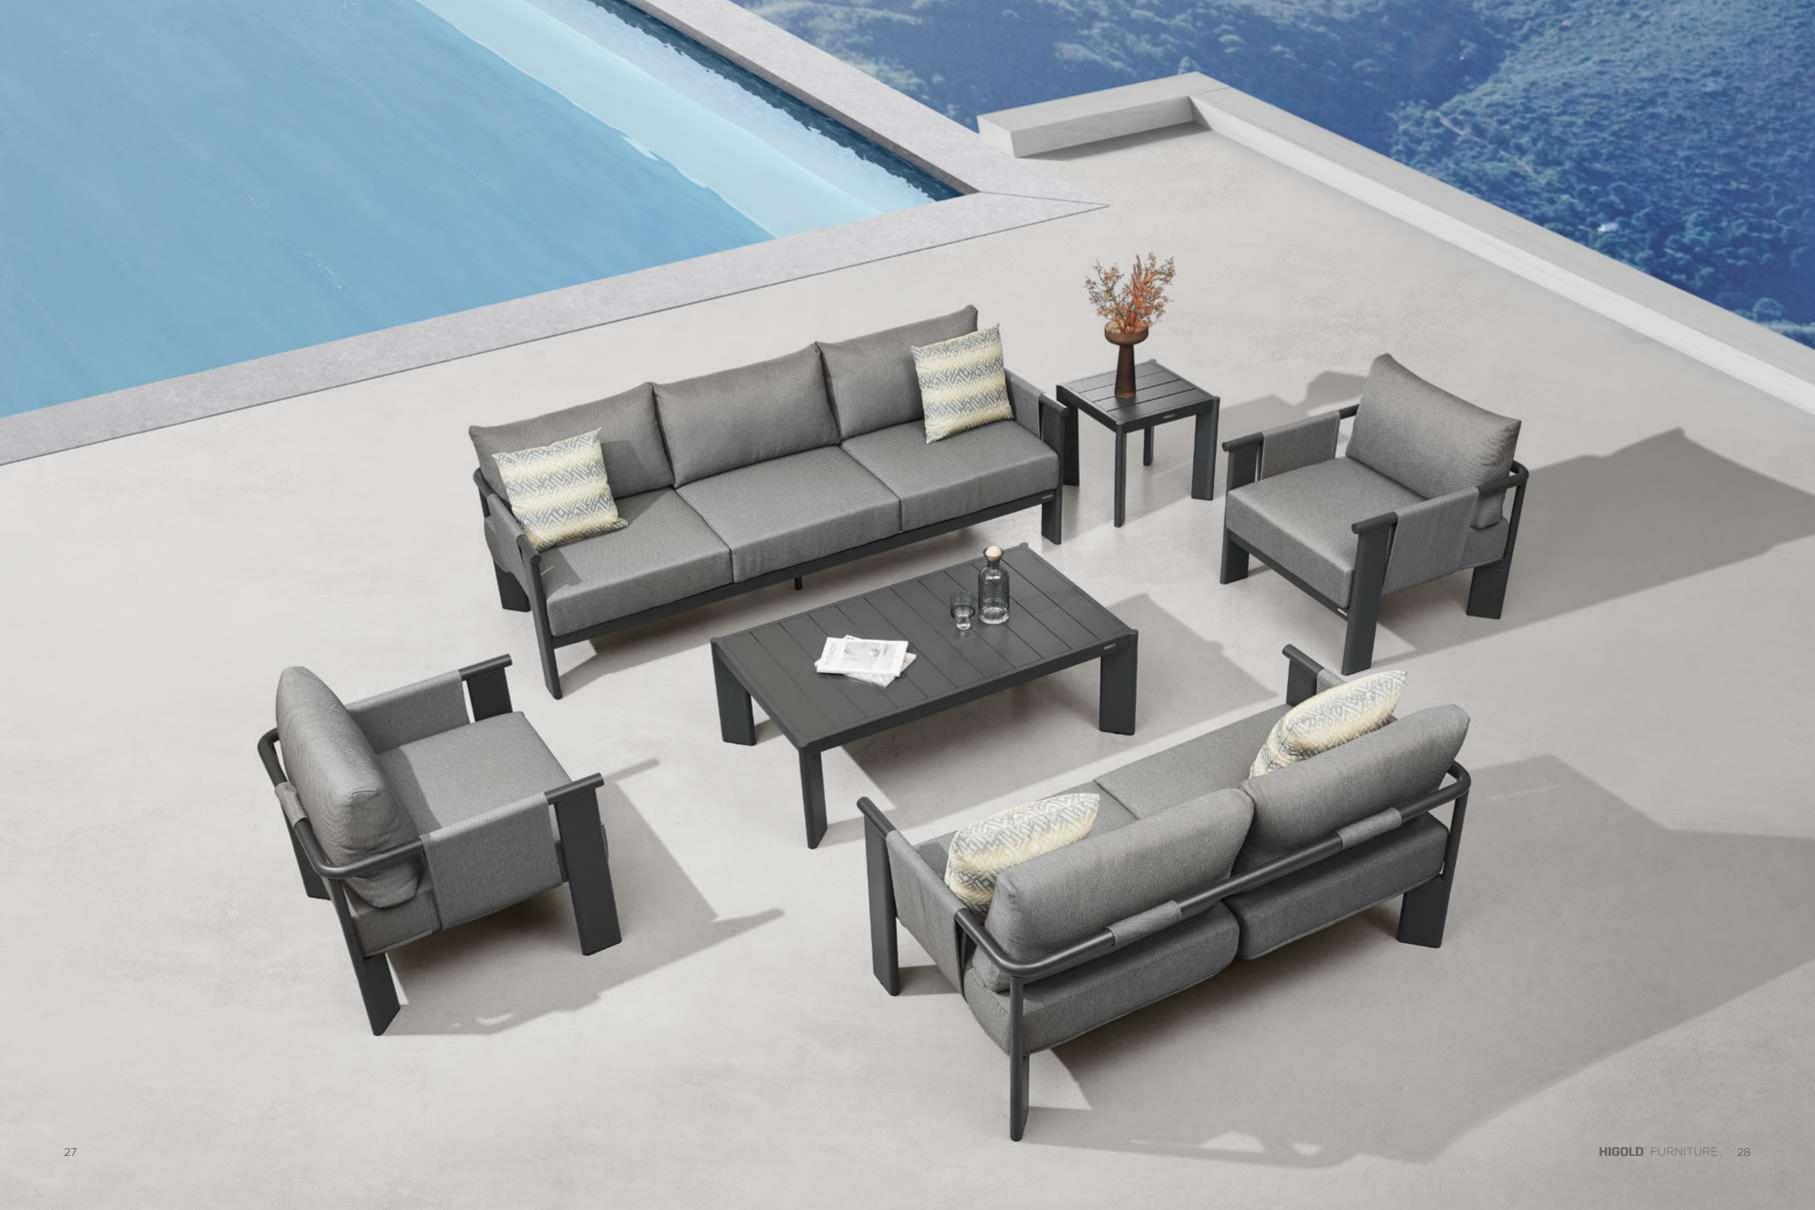

Today, the studio continues evolving by enhancing the creativity with the support of a talented multinational team through their complementary skills.

03

In a game of solids and voids, of lights and shadows, the RIVA collection is born. It takes inspiration from the Moorish style of Andalusian architecture and it is characterised by its severe and essential lines. The empty spaces, created by the particular making of the yarn, bring to mind the arches of the Palace of Carlos V in Granada. A touch of Spain in your house.

## RIVA DESIGN OF CLAUDIO BELLINI®

In a game of solids and voids, of lights and shadows, the RIVA collection is born. It takes inspiration from the Moorish style of Andalusian architecture and it is characterised by its severe and essential lines. The empty spaces, created by the particular making of the yarn, bring to mind the arches of the Palace of Carlos V in Granada. A touch of Spain in your house.

206421 Single Sofa Size: 740x780x600mm

206411 Dining Chair Size: 615x610x670mm

206481

Coffee Table

206431 Double Sofa Size: 740x1460x600mm

206441

206408 Middle Sofa Size: 740x680x600mm 206428 Middle Corner Sofa Size: 740x740x600mm

206461 Side Table Size: 500x500x450mm

206427 Left Double Corner Sofa Size: 740x1410x600mm

206429 Right Double Corner Sofa Size: 740x1410x600mm

206491 Flower Basket Size: 530x530x440mm

206451 Sun Lounge Size: 2000x680x300(850)mm

206471 Dining Table Size: 2000x1000x750mm

206493 Flower Basket Size: 530x530x360mm

OUTDOOR