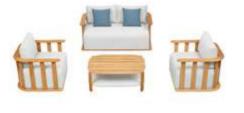

Today, the studio continues evolving by enhancing the creativity with the support of a talented multinational team through their complementary skills.

An exciting blast inspriation from the Sixties. This collection is a clear reference to the 60s world where harmony and calm were essential. Convenience and comfort, stability, lightness and adaptability are the main features of this outdoor furniture. This is LEO collection, characterised by the decisive sign of the armrests, which represent its distinctive feature such as the essentiality of the lines. The curved armrest has a strong character and gives a sense of lightness. The backrest with woven rope brings nature and richness to this collection.

The backrest with woven rope brings nature and richness to this collection.

Immersed in the clean contours and elegant aroma of teak nature is rooted in the soul.

206321 Single Sofa

206331

206311 Dining Chair

206361 Side Table

Double Sofa

206371

Dining Table

206320

206340

206360