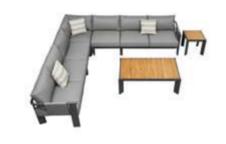

206421 Single Sofa Size: 740x780x600mm

206411 Dining Chair Size: 615x610x670mm

206481

Coffee Table

206431 Double Sofa Size: 740x1460x600mm

206441

206408 Middle Sofa Size: 740x680x600mm 206428 Middle Corner Sofa Size: 740x740x600mm

206461 Side Table Size: 500x500x450mm

206427 Left Double Corner Sofa Size: 740x1410x600mm

206429 Right Double Corner Sofa Size: 740x1410x600mm

206491 Flower Basket Size: 530x530x440mm

206451 Sun Lounge Size: 2000x680x300(850)mm

206471 Dining Table Size: 2000x1000x750mm

206493 Flower Basket Size: 530x530x360mm

OUTDOOR