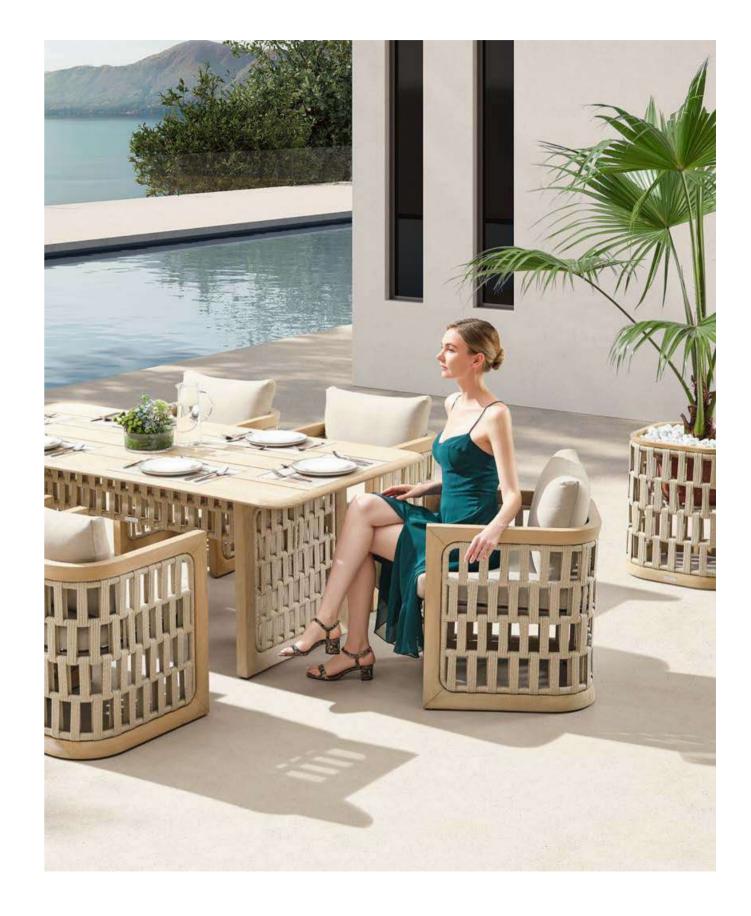

Today, the studio continues evolving by enhancing the creativity with the support of a talented multinational team through their complementary skills.

03

In a game of solids and voids, of lights and shadows, the RIVA collection is born. It takes inspiration from the Moorish style of Andalusian architecture and it is characterised by its severe and essential lines. The empty spaces, created by the particular making of the yarn, bring to mind the arches of the Palace of Carlos V in Granada. A touch of Spain in your house.

## RIVA DESIGN OF CLAUDIO BELLINI®

In a game of solids and voids, of lights and shadows, the RIVA collection is born. It takes inspiration from the Moorish style of Andalusian architecture and it is characterised by its severe and essential lines. The empty spaces, created by the particular making of the yarn, bring to mind the arches of the Palace of Carlos V in Granada. A touch of Spain in your house.

The texture of natural teak is delicate and warm.

Super thick cushions with high density foams for an extra soft seating experience.

RIVA DESIGN OF CLAUDIO BELLINI®