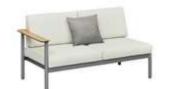

206421 Single Sofa Size: 740x780x600mm

206411 Dining Chair Size: 615x610x670mm

206481

Coffee Table

206431 Double Sofa Size: 740x1460x600mm

206441

206408 Middle Sofa Size: 740x680x600mm 206428 Middle Corner Sofa Size: 740x740x600mm