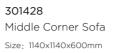

301427

301408 Middle Sofa Size: 820x650x600mm

301471 Dining Table Size: 2600x1000x750mm