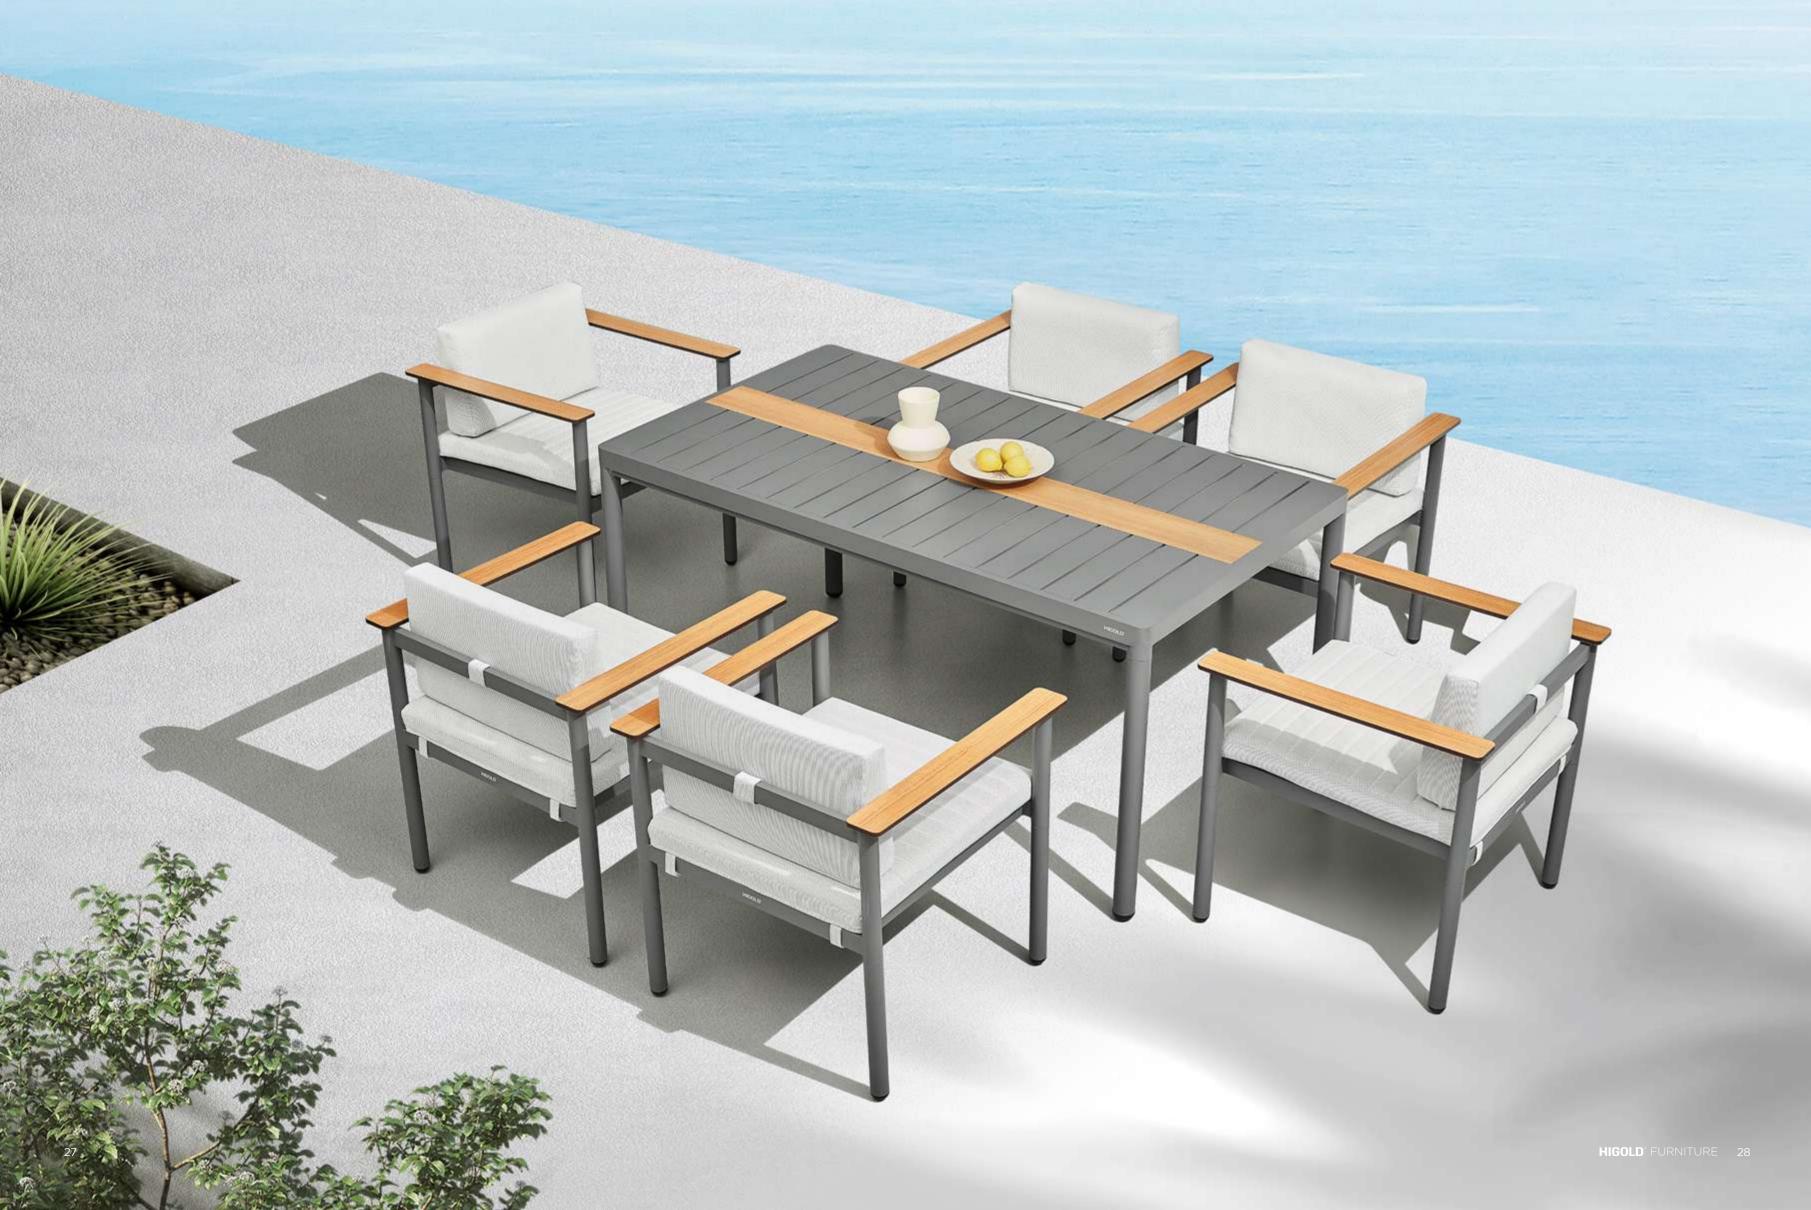

# NOLA

It takes inspiration from the minimalism of the architecture. "Less is more" is a sort of contemporary philosophy where there aren't unlimited resources in the world and man makes things with what he finds and recycles.

Simplicity and sobriety in the shapes and colors influence the furniture outdoor NOLA collection.

NOLA

It takes inspiration from the minimalism of the architecture. "Less is more" is a sort of contemporary philosophy where there aren't unlimited resources in the world and man makes things with what he finds and recycles.