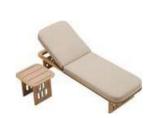

Today, the studio continues evolving by enhancing the creativity with the support of a talented multinational team through their complementary skills.

An exciting blast inspriation from the Sixties. This collection is a clear reference to the 60s world where harmony and calm were essential. Convenience and comfort, stability, lightness and adaptability are the main features of this outdoor furniture. This is LEO collection, characterised by the decisive sign of the armrests, which represent its distinctive feature such as the essentiality of the lines. The curved armrest has a strong character and gives a sense of lightness. The backrest with woven rope brings nature and richness to this collection.

The backrest with woven rope brings nature and richness to this collection.

Immersed in the clean contours and elegant aroma of teak nature is rooted in the soul.

206321 Single Sofa

206331

206311 Dining Chair

206361 Side Table

Double Sofa

206371

Dining Table

206320

206340

206360