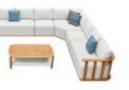

## RIVA DESIGN OF CLAUDIO BELLINI®

In a game of solids and voids, of lights and shadows, the RIVA collection is born. It takes inspiration from the Moorish style of Andalusian architecture and it is characterised by its severe and essential lines. The empty spaces, created by the particular making of the yarn, bring to mind the arches of the Palace of Carlos V in Granada. A touch of Spain in your house.

206421 Single Sofa Size: 740x780x600mm

206411 Dining Chair Size: 615x610x670mm

206481

Coffee Table

206431 Double Sofa Size: 740x1460x600mm

206441

206408 Middle Sofa Size: 740x680x600mm 206428 Middle Corner Sofa Size: 740x740x600mm

206461 Side Table Size: 500x500x450mm

206427 Left Double Corner Sofa Size: 740x1410x600mm

206429 Right Double Corner Sofa Size: 740x1410x600mm

206491 Flower Basket Size: 530x530x440mm

206451 Sun Lounge Size: 2000x680x300(850)mm