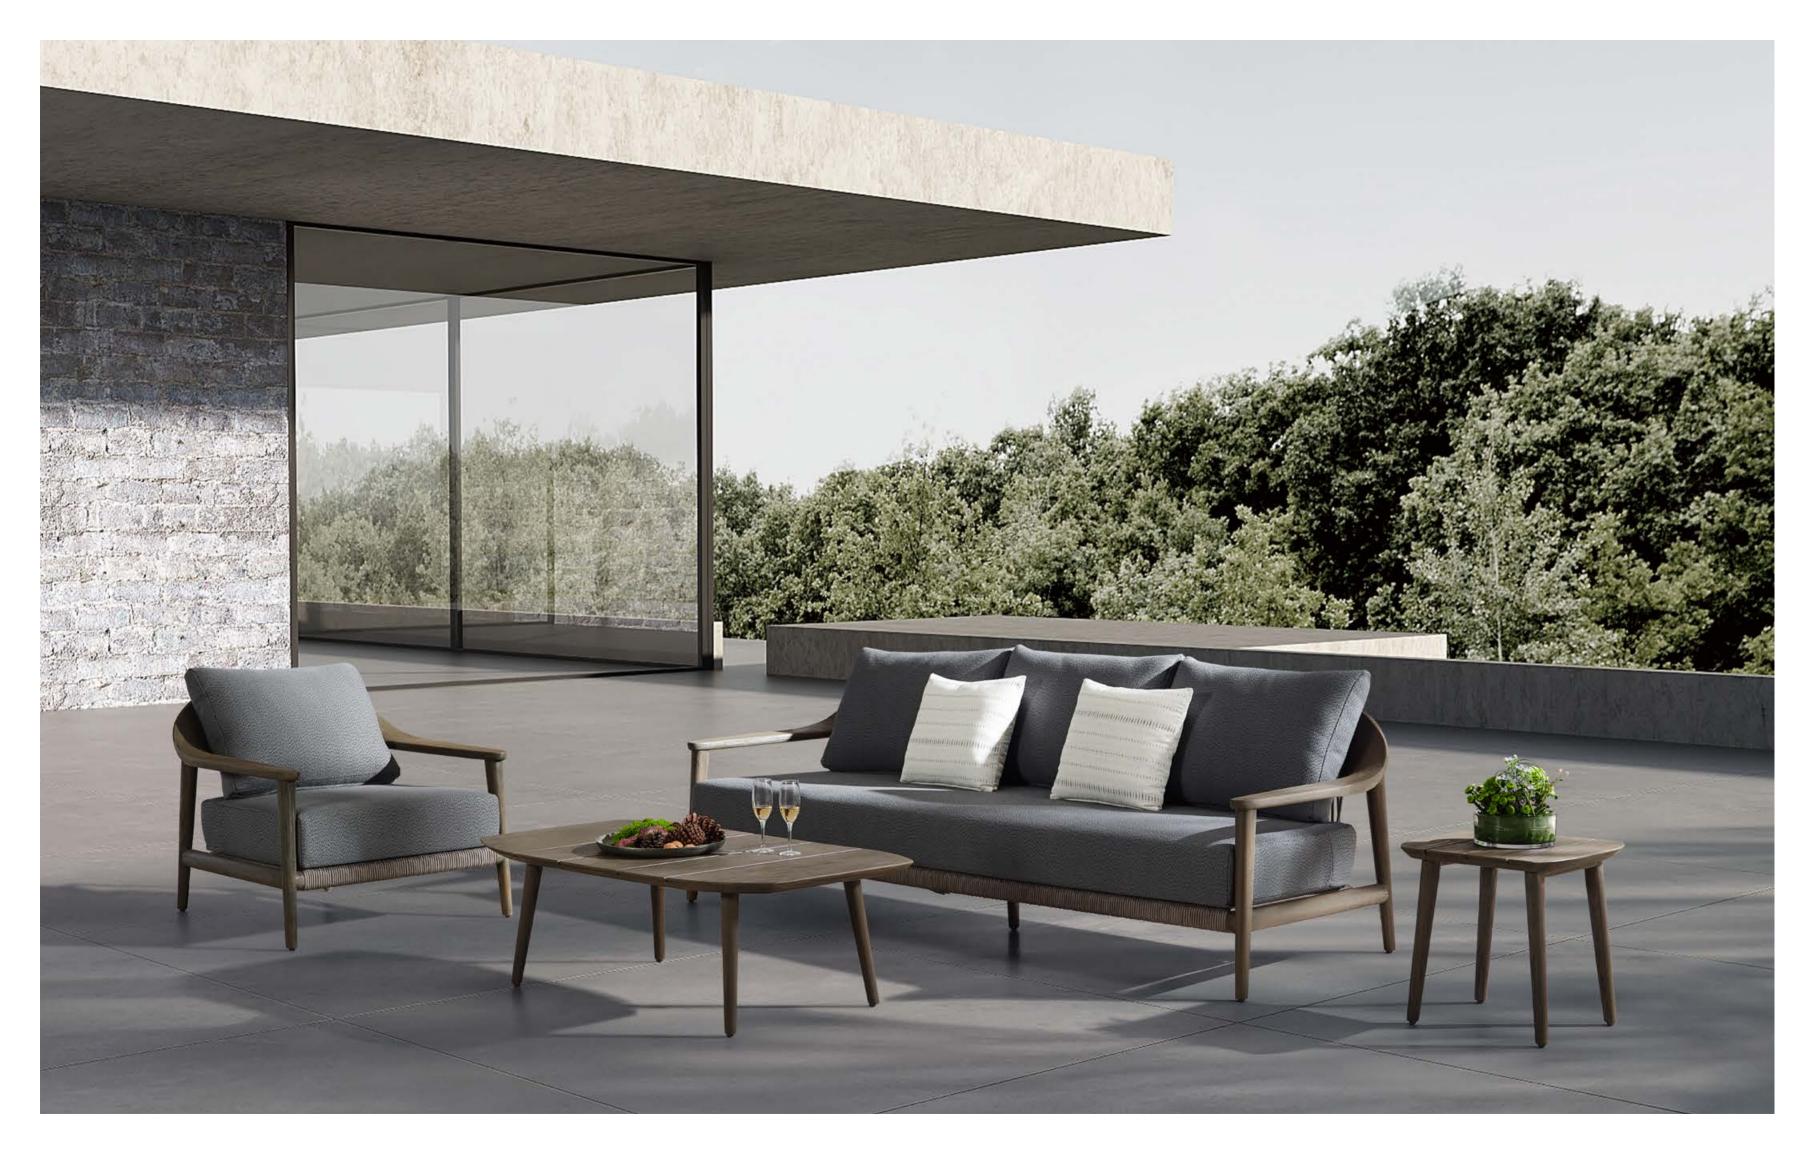

Today, the studio continues evolving by enhancing the creativity with the support of a talented multinational team through their complementary skills.

03

In a game of solids and voids, of lights and shadows, the RIVA collection is born. It takes inspiration from the Moorish style of Andalusian architecture and it is characterised by its severe and essential lines. The empty spaces, created by the particular making of the yarn, bring to mind the arches of the Palace of Carlos V in Granada. A touch of Spain in your house.

## RIVA DESIGN OF CLAUDIO BELLINI®

In a game of solids and voids, of lights and shadows, the RIVA collection is born. It takes inspiration from the Moorish style of Andalusian architecture and it is characterised by its severe and essential lines. The empty spaces, created by the particular making of the yarn, bring to mind the arches of the Palace of Carlos V in Granada. A touch of Spain in your house.

206421 Single Sofa Size: 740x780x600mm

206411 Dining Chair Size: 615x610x670mm

206481

Coffee Table

206431 Double Sofa Size: 740x1460x600mm

206441

206408 Middle Sofa Size: 740x680x600mm 206428 Middle Corner Sofa Size: 740x740x600mm