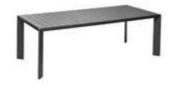

206471 Dining Table Size: 2000x1000x750mm

206493 Flower Basket Size: 530x530x360mm

OUTDOOR