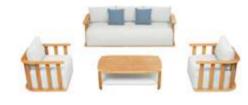

Today, the studio continues evolving by enhancing the creativity with the support of a talented multinational team through their complementary skills.

03

In a game of solids and voids, of lights and shadows, the RIVA collection is born. It takes inspiration from the Moorish style of Andalusian architecture and it is characterised by its severe and essential lines. The empty spaces, created by the particular making of the yarn, bring to mind the arches of the Palace of Carlos V in Granada. A touch of Spain in your house.

The texture of natural teak is delicate and warm.

Super thick cushions with high density foams for an extra soft seating experience.

RIVA DESIGN OF CLAUDIO BELLINI®

## RIVA DESIGN OF CLAUDIO BELLINI®

In a game of solids and voids, of lights and shadows, the RIVA collection is born. It takes inspiration from the Moorish style of Andalusian architecture and it is characterised by its severe and essential lines. The empty spaces, created by the particular making of the yarn, bring to mind the arches of the Palace of Carlos V in Granada. A touch of Spain in your house.

206421 Single Sofa Size: 740x780x600mm

206411 Dining Chair Size: 615x610x670mm

206481

Coffee Table

206431 Double Sofa Size: 740x1460x600mm

206441

206408 Middle Sofa Size: 740x680x600mm 206428 Middle Corner Sofa Size: 740x740x600mm