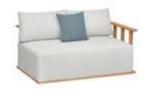

## RIVA DESIGN OF CLAUDIO BELLINI®

In a game of solids and voids, of lights and shadows, the RIVA collection is born. It takes inspiration from the Moorish style of Andalusian architecture and it is characterised by its severe and essential lines. The empty spaces, created by the particular making of the yarn, bring to mind the arches of the Palace of Carlos V in Granada. A touch of Spain in your house.

206421 Single Sofa Size: 740x780x600mm

206411 Dining Chair Size: 615x610x670mm

206481

Coffee Table

206431 Double Sofa Size: 740x1460x600mm

206441

206408 Middle Sofa Size: 740x680x600mm 206428 Middle Corner Sofa Size: 740x740x600mm