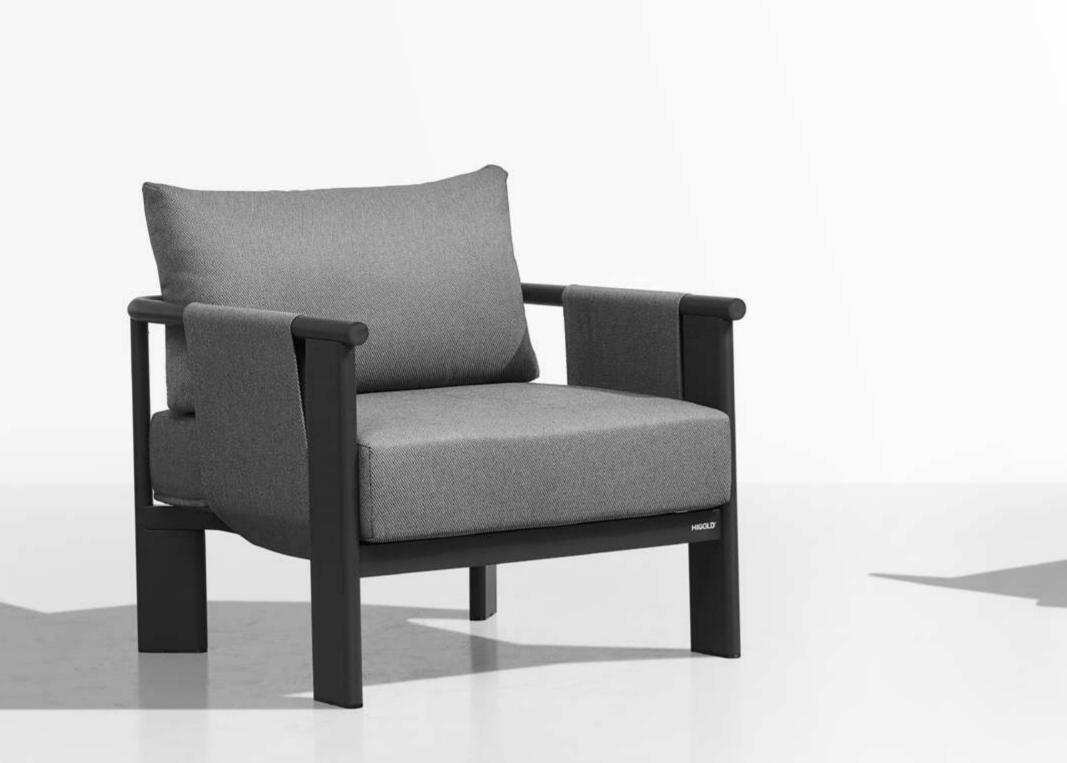

206421 Single Sofa Size: 740x780x600mm

206411 Dining Chair Size: 615x610x670mm

206481

Coffee Table

206431 Double Sofa Size: 740x1460x600mm

206441

206408 Middle Sofa Size: 740x680x600mm 206428 Middle Corner Sofa Size: 740x740x600mm

206461 Side Table Size: 500x500x450mm

206427 Left Double Corner Sofa Size: 740x1410x600mm

206429 Right Double Corner Sofa Size: 740x1410x600mm

206491 Flower Basket Size: 530x530x440mm

206451 Sun Lounge Size: 2000x680x300(850)mm

206471 Dining Table Size: 2000x1000x750mm

206493 Flower Basket Size: 530x530x360mm

OUTDOOR