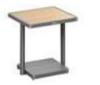

206421 Single Sofa Size: 740x780x600mm

206411 Dining Chair Size: 615x610x670mm

206481

Coffee Table

206431 Double Sofa Size: 740x1460x600mm

206441

206408 Middle Sofa Size: 740x680x600mm 206428 Middle Corner Sofa Size: 740x740x600mm