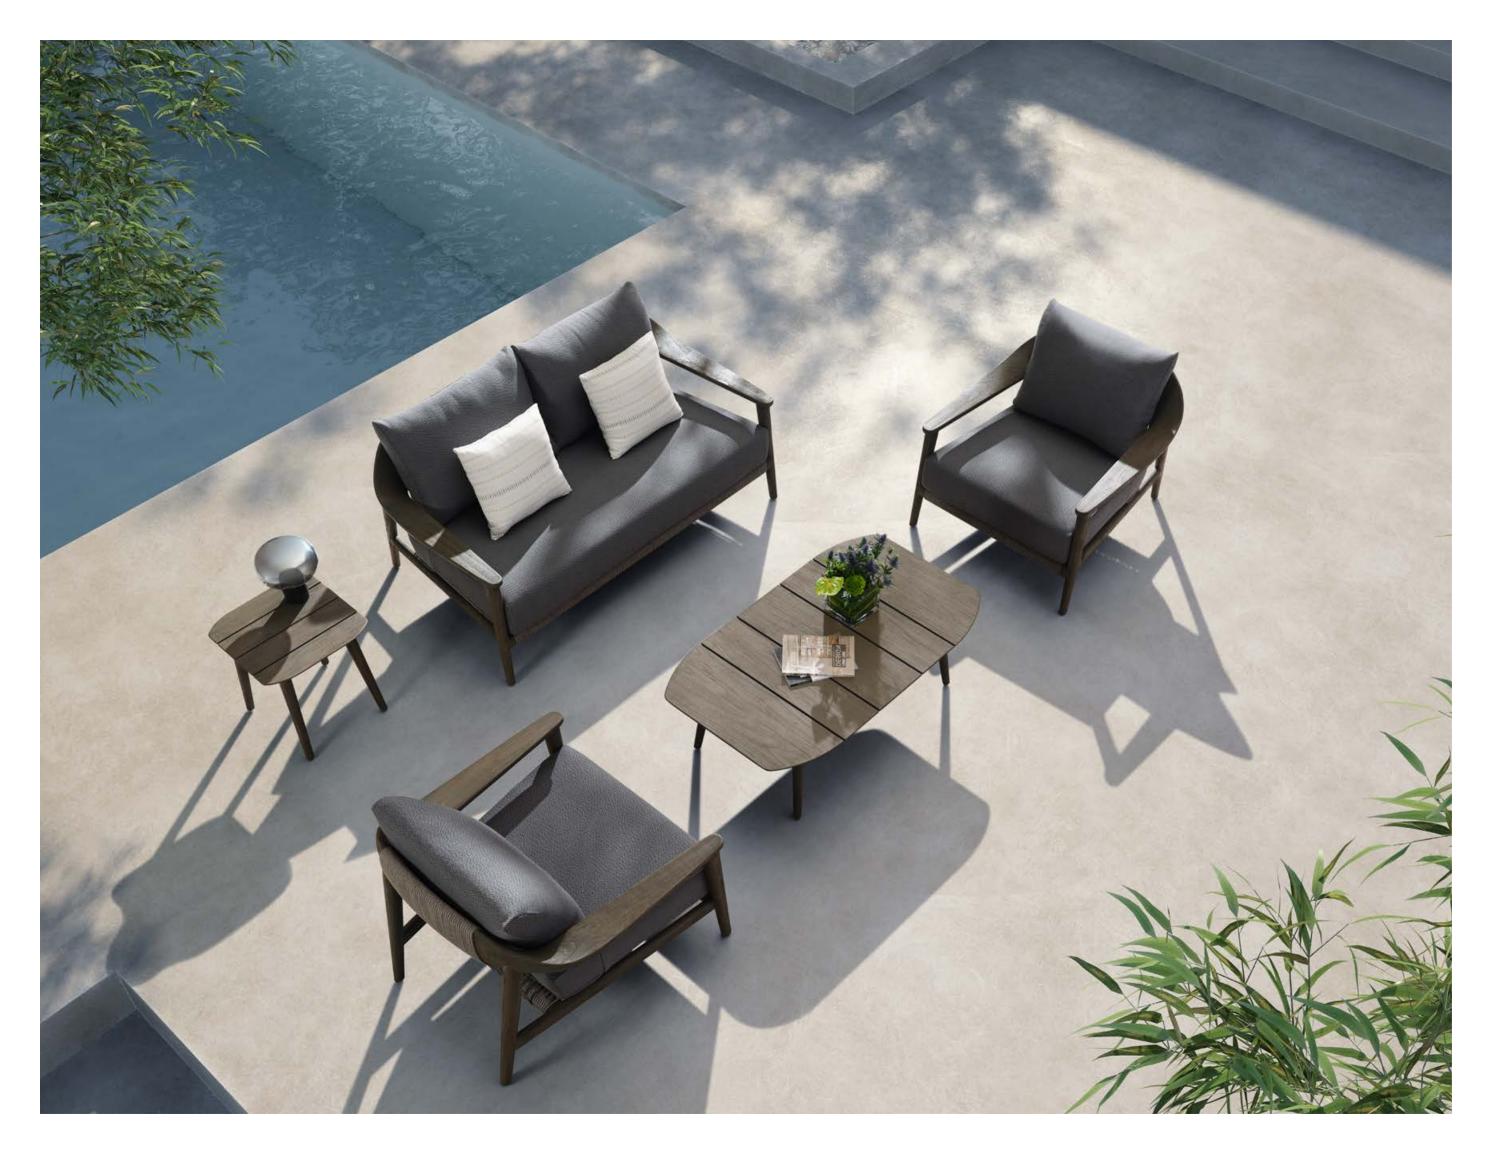

Today, the studio continues evolving by enhancing the creativity with the support of a talented multinational team through their complementary skills.

03

In a game of solids and voids, of lights and shadows, the RIVA collection is born. It takes inspiration from the Moorish style of Andalusian architecture and it is characterised by its severe and essential lines. The empty spaces, created by the particular making of the yarn, bring to mind the arches of the Palace of Carlos V in Granada. A touch of Spain in your house.

## RIVA DESIGN OF CLAUDIO BELLINI®

In a game of solids and voids, of lights and shadows, the RIVA collection is born. It takes inspiration from the Moorish style of Andalusian architecture and it is characterised by its severe and essential lines. The empty spaces, created by the particular making of the yarn, bring to mind the arches of the Palace of Carlos V in Granada. A touch of Spain in your house.

206421 Single Sofa Size: 740x780x600mm

206411 Dining Chair Size: 615x610x670mm

206481

Coffee Table

206431 Double Sofa Size: 740x1460x600mm

206441

206408 Middle Sofa Size: 740x680x600mm 206428 Middle Corner Sofa Size: 740x740x600mm

206461 Side Table Size: 500x500x450mm

206427 Left Double Corner Sofa Size: 740x1410x600mm

206429 Right Double Corner Sofa Size: 740x1410x600mm

206491 Flower Basket Size: 530x530x440mm

206451 Sun Lounge Size: 2000x680x300(850)mm

206471 Dining Table Size: 2000x1000x750mm

206493 Flower Basket Size: 530x530x360mm

OUTDOOR