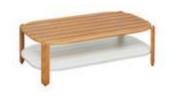

206421 Single Sofa Size: 740x780x600mm

206411 Dining Chair Size: 615x610x670mm

206481

Coffee Table

206431 Double Sofa Size: 740x1460x600mm

206441

206408 Middle Sofa Size: 740x680x600mm 206428 Middle Corner Sofa Size: 740x740x600mm

206471 Dining Table Size: 2000x1000x750mm

206493 Flower Basket Size: 530x530x360mm

OUTDOOR