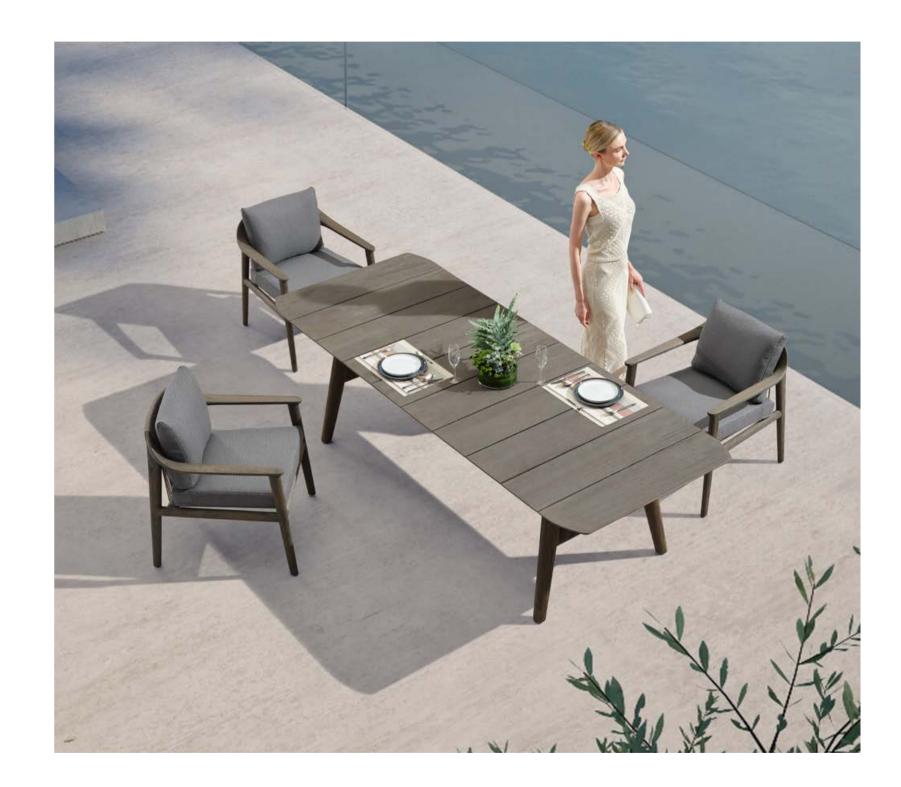

Today, the studio continues evolving by enhancing the creativity with the support of a talented multinational team through their complementary skills.

03

In a game of solids and voids, of lights and shadows, the RIVA collection is born. It takes inspiration from the Moorish style of Andalusian architecture and it is characterised by its severe and essential lines. The empty spaces, created by the particular making of the yarn, bring to mind the arches of the Palace of Carlos V in Granada. A touch of Spain in your house.

## RIVA DESIGN OF CLAUDIO BELLINI®

In a game of solids and voids, of lights and shadows, the RIVA collection is born. It takes inspiration from the Moorish style of Andalusian architecture and it is characterised by its severe and essential lines. The empty spaces, created by the particular making of the yarn, bring to mind the arches of the Palace of Carlos V in Granada. A touch of Spain in your house.