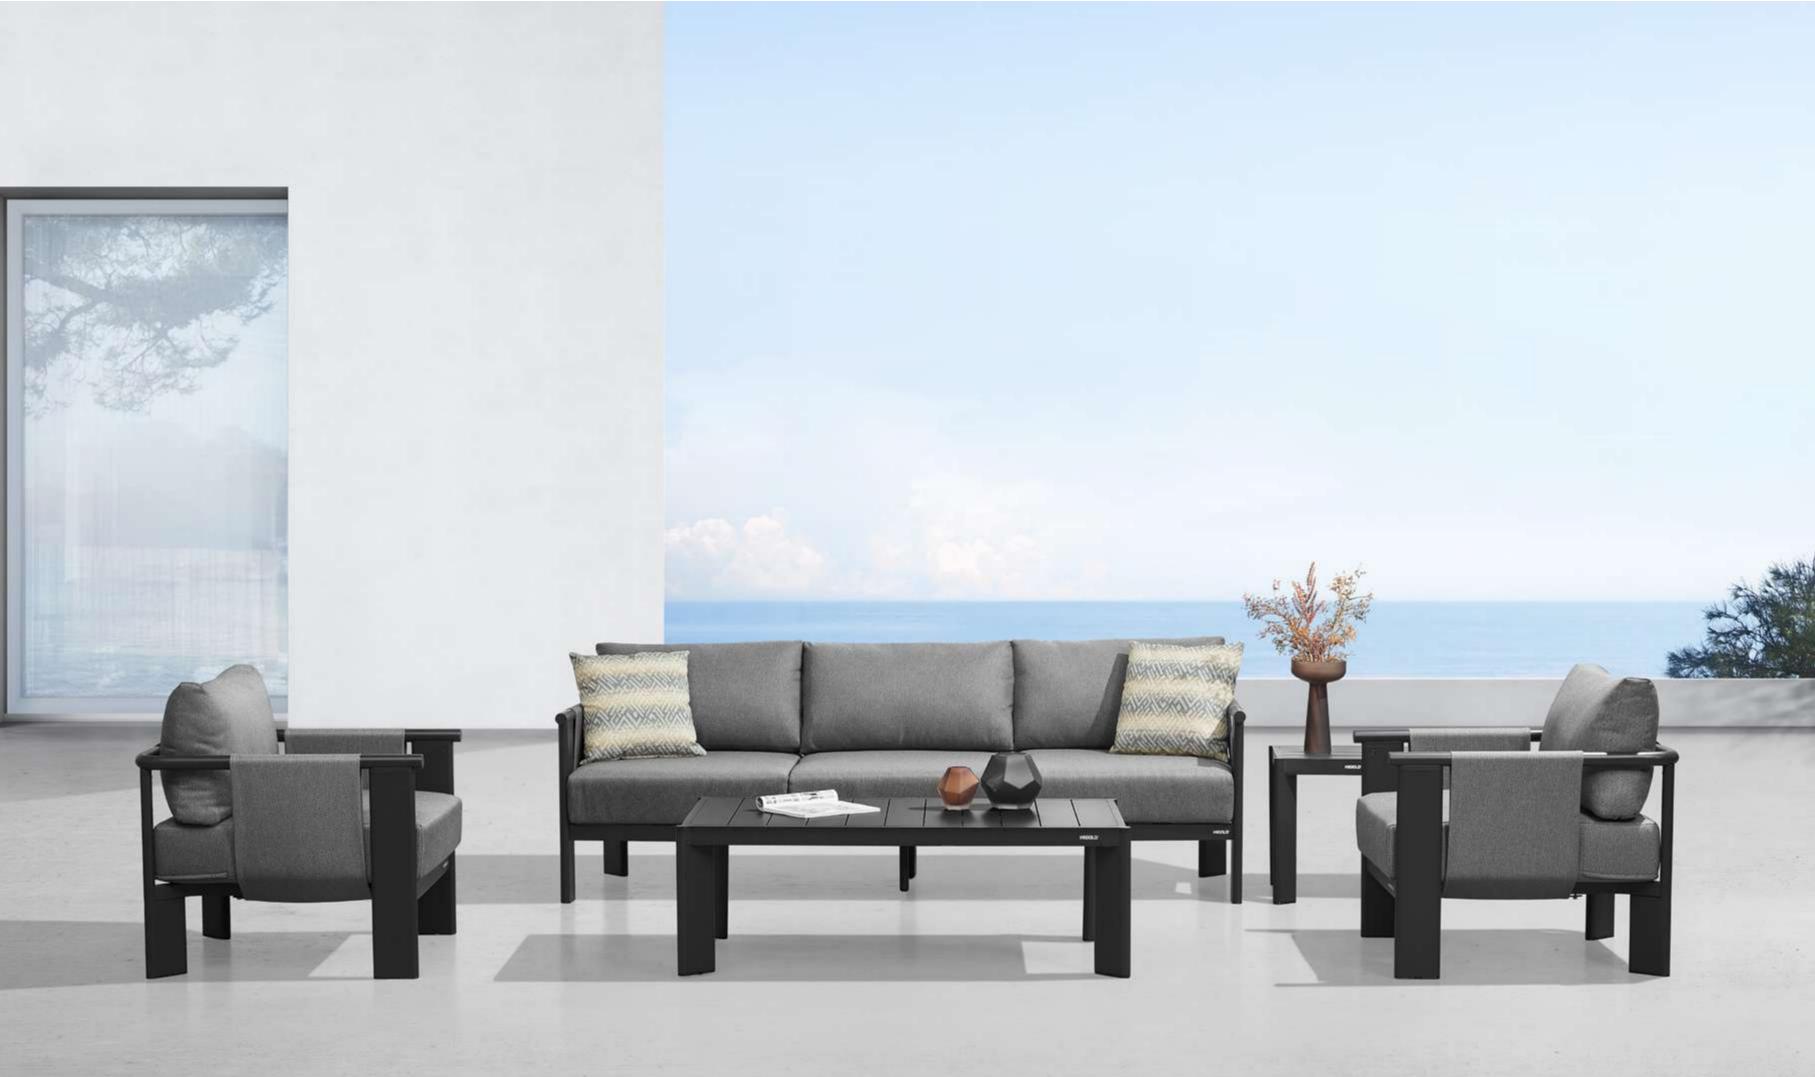

206421 Single Sofa Size: 740x780x600mm

206411 Dining Chair Size: 615x610x670mm

206481

Coffee Table

206431 Double Sofa Size: 740x1460x600mm

206441

206408 Middle Sofa Size: 740x680x600mm 206428 Middle Corner Sofa Size: 740x740x600mm

206461 Side Table Size: 500x500x450mm

206427 Left Double Corner Sofa Size: 740x1410x600mm

206429 Right Double Corner Sofa Size: 740x1410x600mm

206491 Flower Basket Size: 530x530x440mm

206451 Sun Lounge Size: 2000x680x300(850)mm

206471 Dining Table Size: 2000x1000x750mm

206493 Flower Basket Size: 530x530x360mm

OUTDOOR