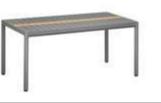

206421 Single Sofa Size: 740x780x600mm

206411 Dining Chair Size: 615x610x670mm

206481

Coffee Table

206431 Double Sofa Size: 740x1460x600mm

206441

206408 Middle Sofa Size: 740x680x600mm 206428 Middle Corner Sofa Size: 740x740x600mm