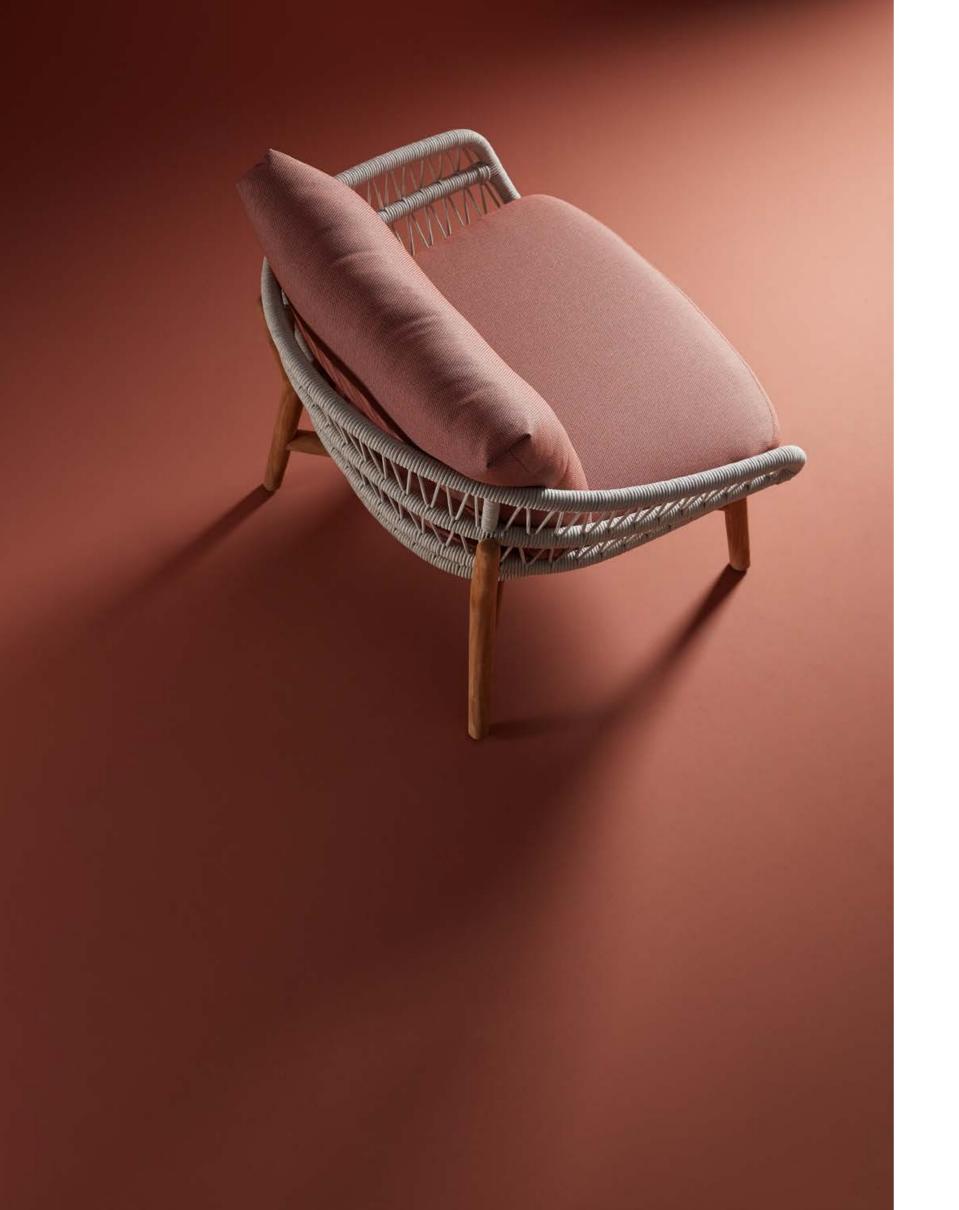

## CLAUDIO BELLINI × Vasca

Oval wrapped configuration and colorful weaving for a comfortable and transparent summer time.

You will feel asleep cradled in the arms of VASCA collection. It takes inspiration from the long summer days, when you are so tired that the only thing you would do is to be rocked by the light of the moon.

OUTDOOR

Size: 545x545x705mm

301541 Three-seater Sofa Size: 830x2305x715mm

301531 Double Sofa Size: 830x1615x715mm

301511

Dining Chair

Size: 655x675x770mm

301581 Coffee Table Size: 1200x700x400mm 301571 Dining Table Size: 2200x1000x750mm