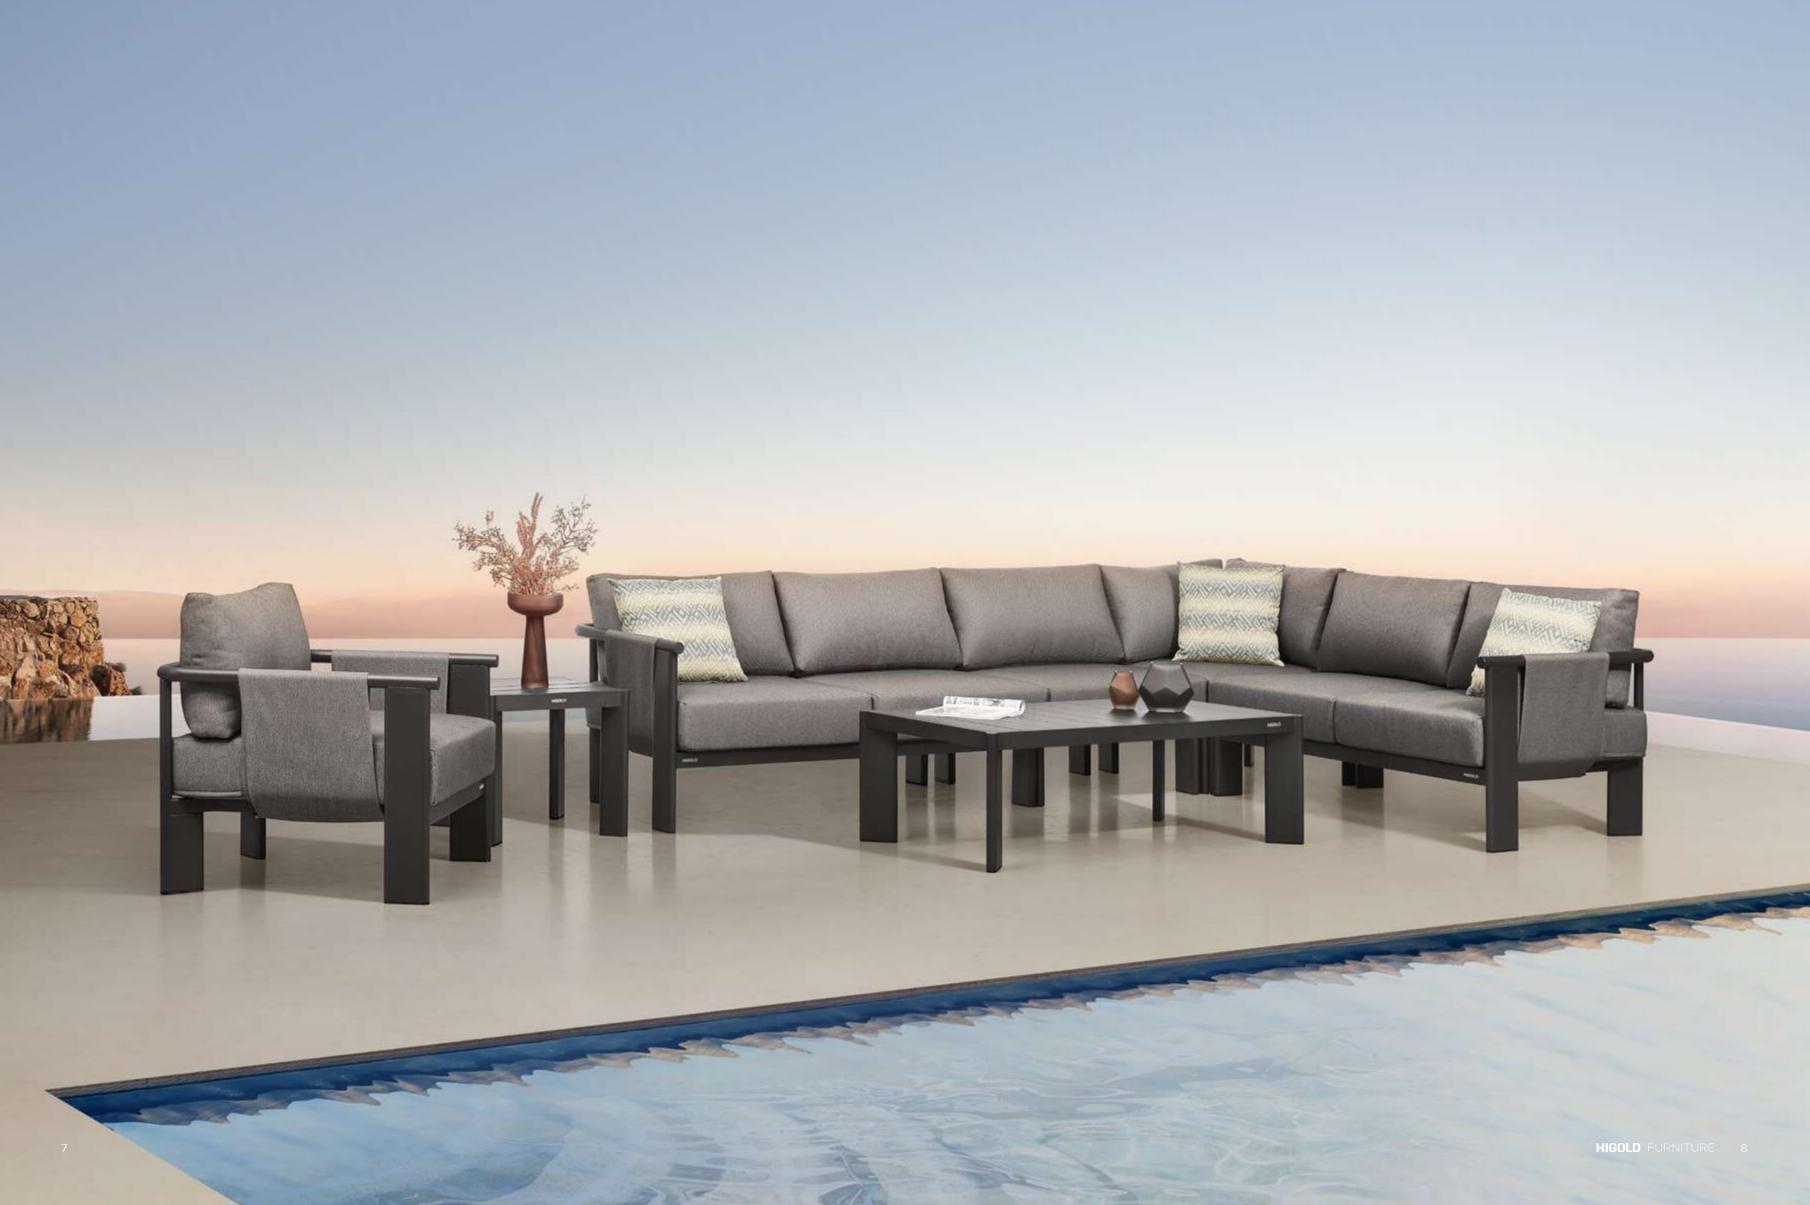

Today, the studio continues evolving by enhancing the creativity with the support of a talented multinational team through their complementary skills.

03

In a game of solids and voids, of lights and shadows, the RIVA collection is born. It takes inspiration from the Moorish style of Andalusian architecture and it is characterised by its severe and essential lines. The empty spaces, created by the particular making of the yarn, bring to mind the arches of the Palace of Carlos V in Granada. A touch of Spain in your house.

## RIVA DESIGN OF CLAUDIO BELLINI®

In a game of solids and voids, of lights and shadows, the RIVA collection is born. It takes inspiration from the Moorish style of Andalusian architecture and it is characterised by its severe and essential lines. The empty spaces, created by the particular making of the yarn, bring to mind the arches of the Palace of Carlos V in Granada. A touch of Spain in your house.

206421 Single Sofa Size: 740x780x600mm

206411 Dining Chair Size: 615x610x670mm

206481

Coffee Table

206431 Double Sofa Size: 740x1460x600mm

206441

206408 Middle Sofa Size: 740x680x600mm 206428 Middle Corner Sofa Size: 740x740x600mm

206461 Side Table Size: 500x500x450mm

206427 Left Double Corner Sofa Size: 740x1410x600mm

206429 Right Double Corner Sofa Size: 740x1410x600mm

206491 Flower Basket Size: 530x530x440mm

206451 Sun Lounge Size: 2000x680x300(850)mm

206471 Dining Table Size: 2000x1000x750mm

206493 Flower Basket Size: 530x530x360mm

OUTDOOR