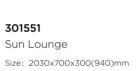

OUTDOOR

Size: 545x545x705mm

301541 Three-seater Sofa Size: 830x2305x715mm

301531 Double Sofa Size: 830x1615x715mm

301511

Dining Chair

Size: 655x675x770mm

301581 Coffee Table Size: 1200x700x400mm 301571 Dining Table Size: 2200x1000x750mm