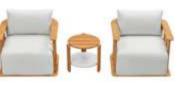

206421 Single Sofa Size: 740x780x600mm

206411 Dining Chair Size: 615x610x670mm

206481

Coffee Table

206431 Double Sofa Size: 740x1460x600mm

206441

206408 Middle Sofa Size: 740x680x600mm 206428 Middle Corner Sofa Size: 740x740x600mm

206461 Side Table Size: 500x500x450mm

206427 Left Double Corner Sofa Size: 740x1410x600mm

206429 Right Double Corner Sofa Size: 740x1410x600mm

206491 Flower Basket Size: 530x530x440mm

206451 Sun Lounge Size: 2000x680x300(850)mm