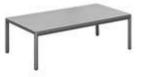

206461 Side Table Size: 500x500x450mm

206427 Left Double Corner Sofa Size: 740x1410x600mm

206429 Right Double Corner Sofa Size: 740x1410x600mm

206491 Flower Basket Size: 530x530x440mm

206451 Sun Lounge Size: 2000x680x300(850)mm

206471 Dining Table Size: 2000x1000x750mm

206493 Flower Basket Size: 530x530x360mm

OUTDOOR