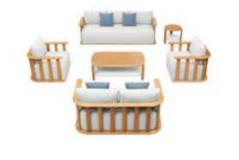

# PALLISAD

Designed By CLAUDIO BELLINI®

PALLISAD Outdoor Furniture Collection

HIGOLD' FURNITURE 14

301421 Single Sofa Size: 820x850x600mm

301431 Double Sofa Size: 820x1500x600mm

301441 Three-seater Sofa Size: 820x2150x600mm

301481 Coffee Table Size: 1000x700x400mm

301483 Coffee Table Size: 1200x700x400mm

301461 Side Table Size: 470x470x450mm

301411 Dining Chair Size: 660x680x660mm

Left Corner Sofa

Size: 820x1400x600mm

301429 Right Corner Sofa Size: 820x1400x600mm

301427

301408 Middle Sofa Size: 820x650x600mm

301471 Dining Table Size: 2600x1000x750mm