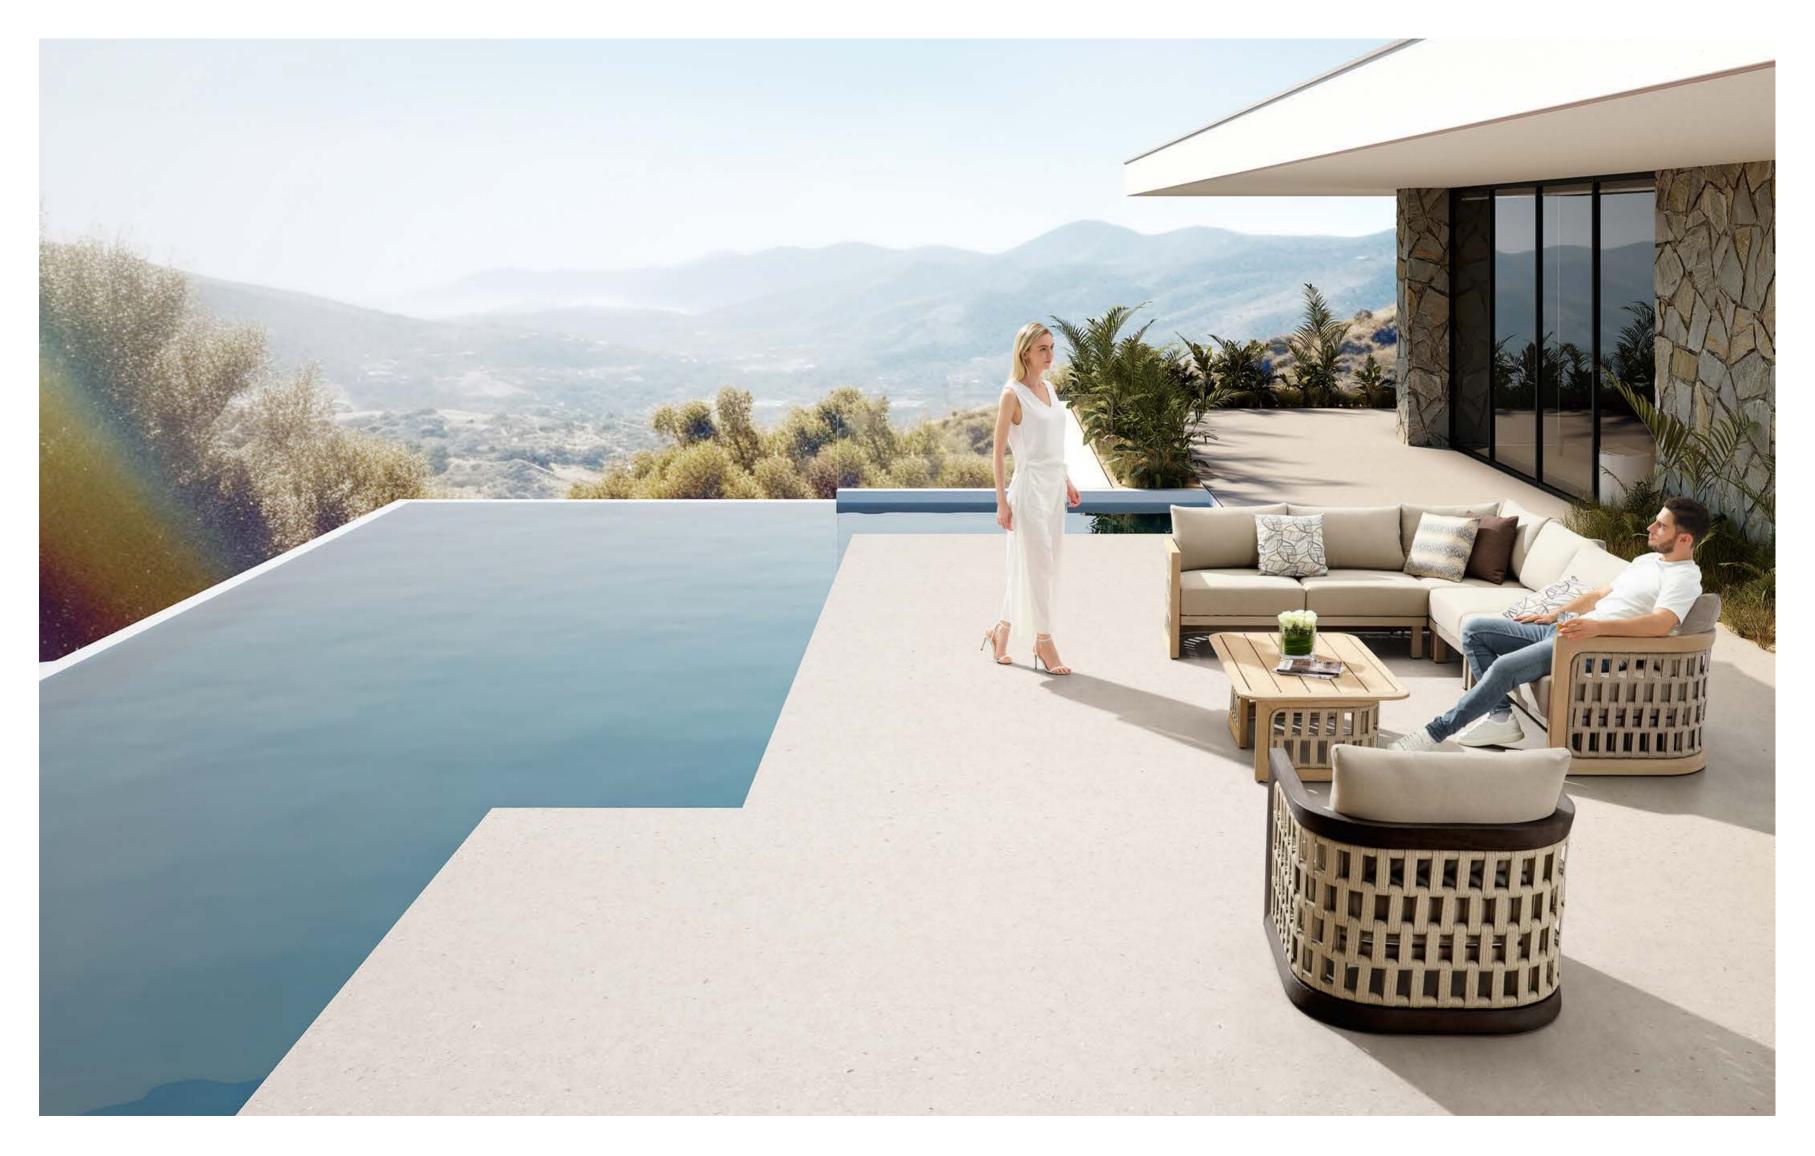

Today, the studio continues evolving by enhancing the creativity with the support of a talented multinational team through their complementary skills.

03

In a game of solids and voids, of lights and shadows, the RIVA collection is born. It takes inspiration from the Moorish style of Andalusian architecture and it is characterised by its severe and essential lines. The empty spaces, created by the particular making of the yarn, bring to mind the arches of the Palace of Carlos V in Granada. A touch of Spain in your house.

## RIVA DESIGN OF CLAUDIO BELLINI®

In a game of solids and voids, of lights and shadows, the RIVA collection is born. It takes inspiration from the Moorish style of Andalusian architecture and it is characterised by its severe and essential lines. The empty spaces, created by the particular making of the yarn, bring to mind the arches of the Palace of Carlos V in Granada. A touch of Spain in your house.

The texture of natural teak is delicate and warm.

Super thick cushions with high density foams for an extra soft seating experience.

RIVA DESIGN OF CLAUDIO BELLINI®