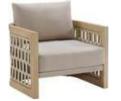

206421 Single Sofa Size: 740x780x600mm

206411 Dining Chair Size: 615x610x670mm

206481

Coffee Table

206431 Double Sofa Size: 740x1460x600mm

206441

206408 Middle Sofa Size: 740x680x600mm 206428 Middle Corner Sofa Size: 740x740x600mm

206461 Side Table Size: 500x500x450mm

206427 Left Double Corner Sofa Size: 740x1410x600mm

206429 Right Double Corner Sofa Size: 740x1410x600mm

206491 Flower Basket Size: 530x530x440mm

206451 Sun Lounge Size: 2000x680x300(850)mm

206471 Dining Table Size: 2000x1000x750mm

206493 Flower Basket Size: 530x530x360mm

OUTDOOR