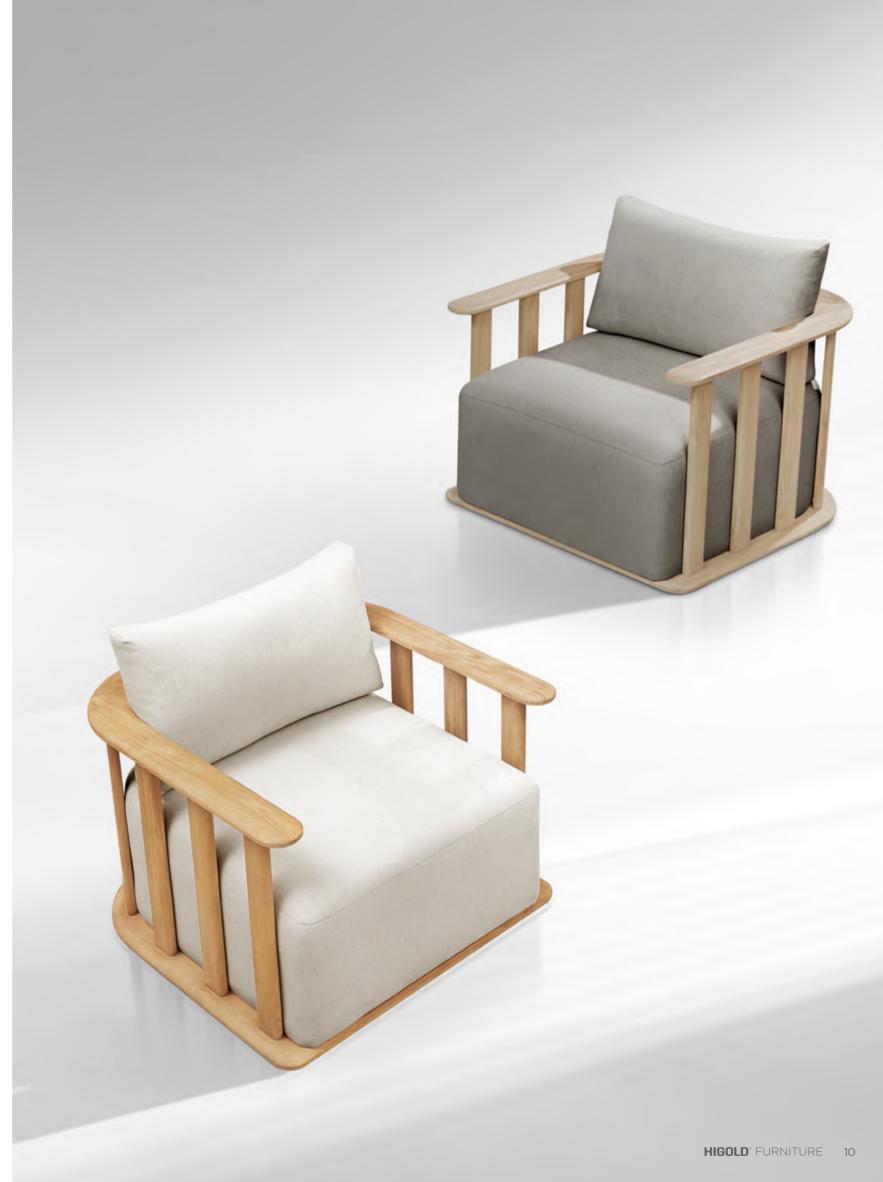

### LEO COLLECTION

## LEO

DESIGN OF CLAUDIO BELLINI®

Today, the studio continues evolving by enhancing the creativity with the support of a talented multinational team through their complementary skills.

An exciting blast inspriation from the Sixties. This collection is a clear reference to the 60s world where harmony and calm were essential. Convenience and comfort, stability, lightness and adaptability are the main features of this outdoor furniture. This is LEO collection, characterised by the decisive sign of the armrests, which represent its distinctive feature such as the essentiality of the lines. The curved armrest has a strong character and gives a sense of lightness. The backrest with woven rope brings nature and richness to this collection.

The backrest with woven rope brings nature and richness to this collection.

Immersed in the clean contours and elegant aroma of teak nature is rooted in the soul.

206321 Single Sofa

206331

206311 Dining Chair