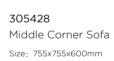

**305421** Single Sofa Size: 765x760x600mm

**305441** Three-seater Sofa Size: 765x2120x600mm

305408 Middle Sofa

Size: 730x690x600mm

L

**305427** Left Double Corner Sofa Size: 755x1410x600mm

**305431** Double Sofa Size: 765x1440x600mm

**305411** Dining Chair Size: 645x600x665mm

**305429** Right Double Corner Sofa Size: 755x1410x600mm

305421 Single Sofa Size: 765x760x600mm

305421 Single Sofa Size: 765x760x600mm

305410

305481 Coffee Table Size: 1200x700x400mm