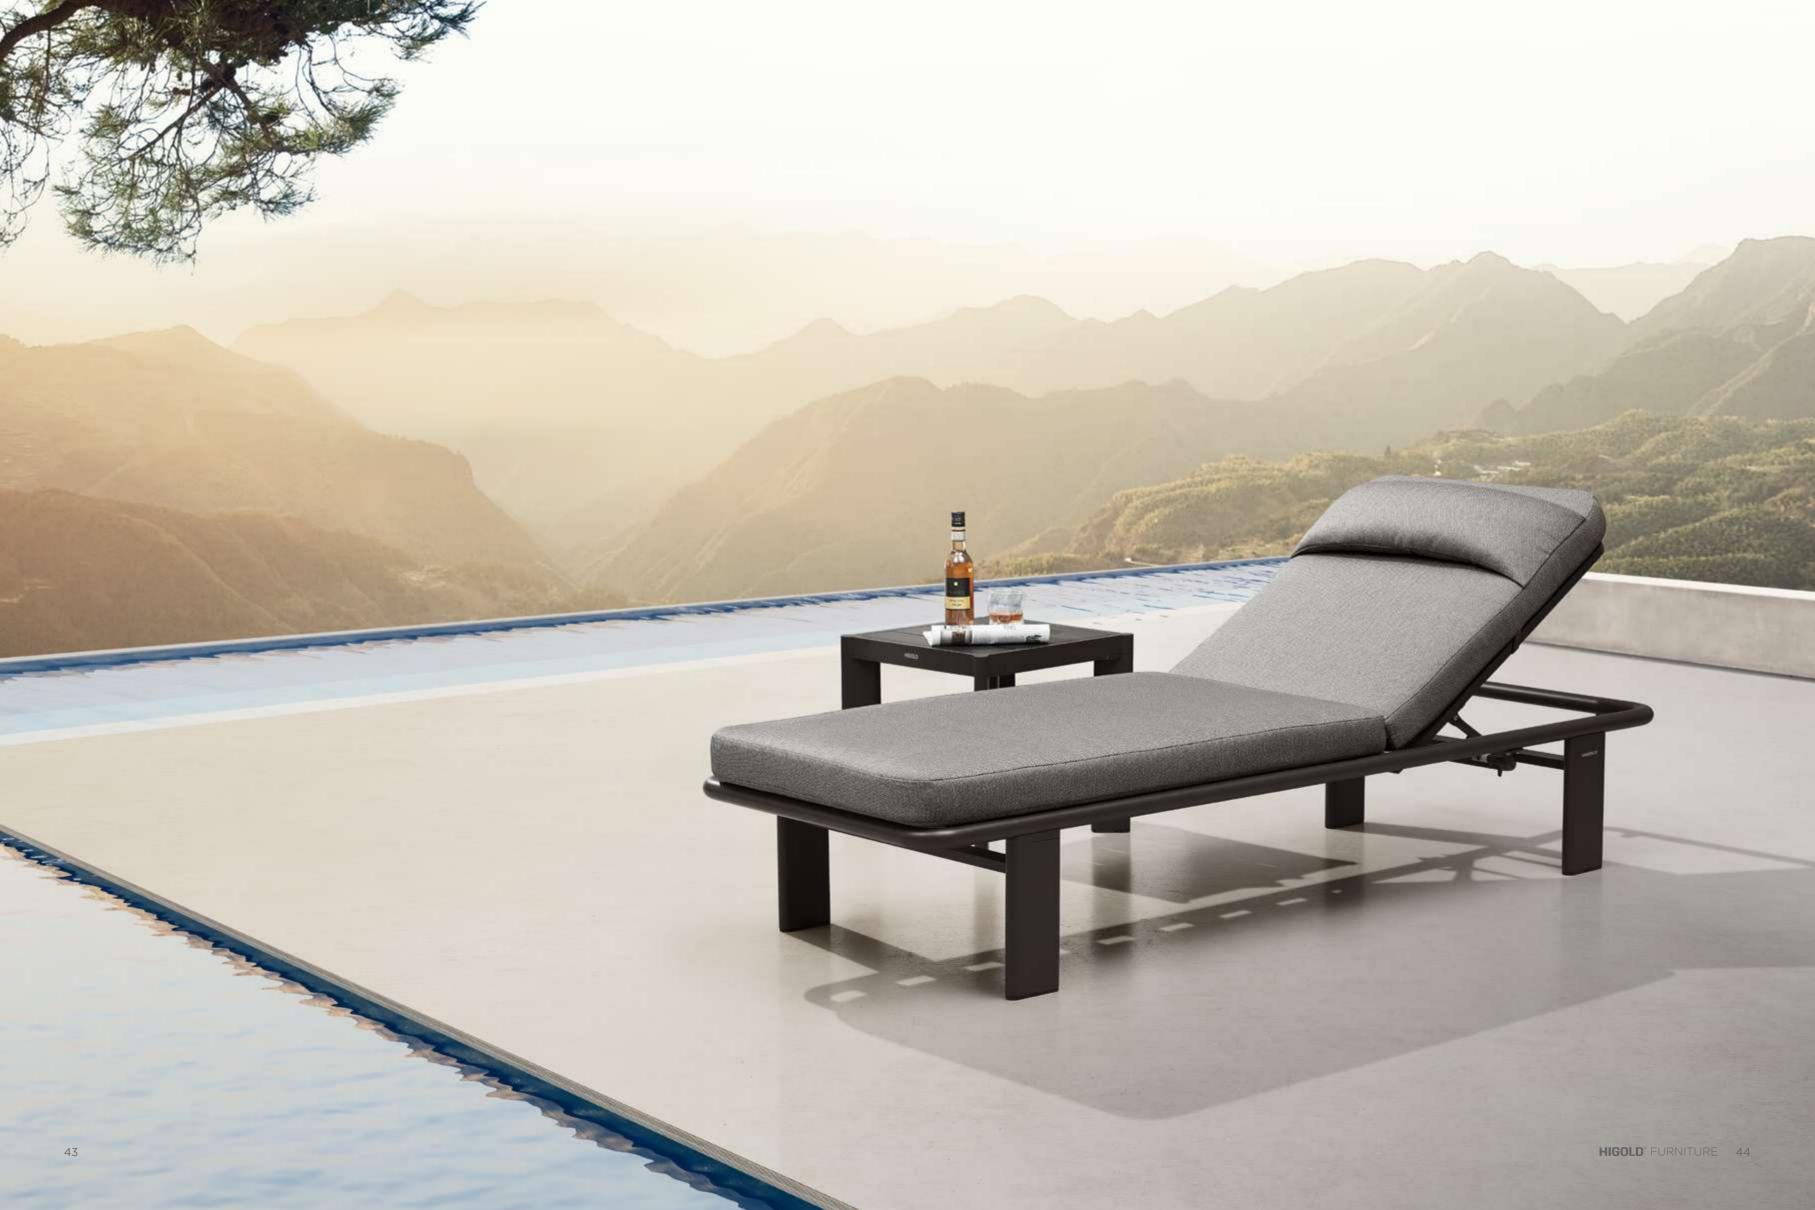

OUTDOOR

Size: 545x545x705mm

301541 Three-seater Sofa Size: 830x2305x715mm

301531 Double Sofa Size: 830x1615x715mm

301511

Dining Chair

Size: 655x675x770mm

301581 Coffee Table Size: 1200x700x400mm 301571 Dining Table Size: 2200x1000x750mm

Rocking chair Size: 935x1060x760mm

301525

301599 Flower Basket Size: 545x545x445mm

301598

Flower Basket

vasca Vasca Combinations

301510

301530

301550

301591 Hanging basket Size: 800x940x540mm

301520

301540