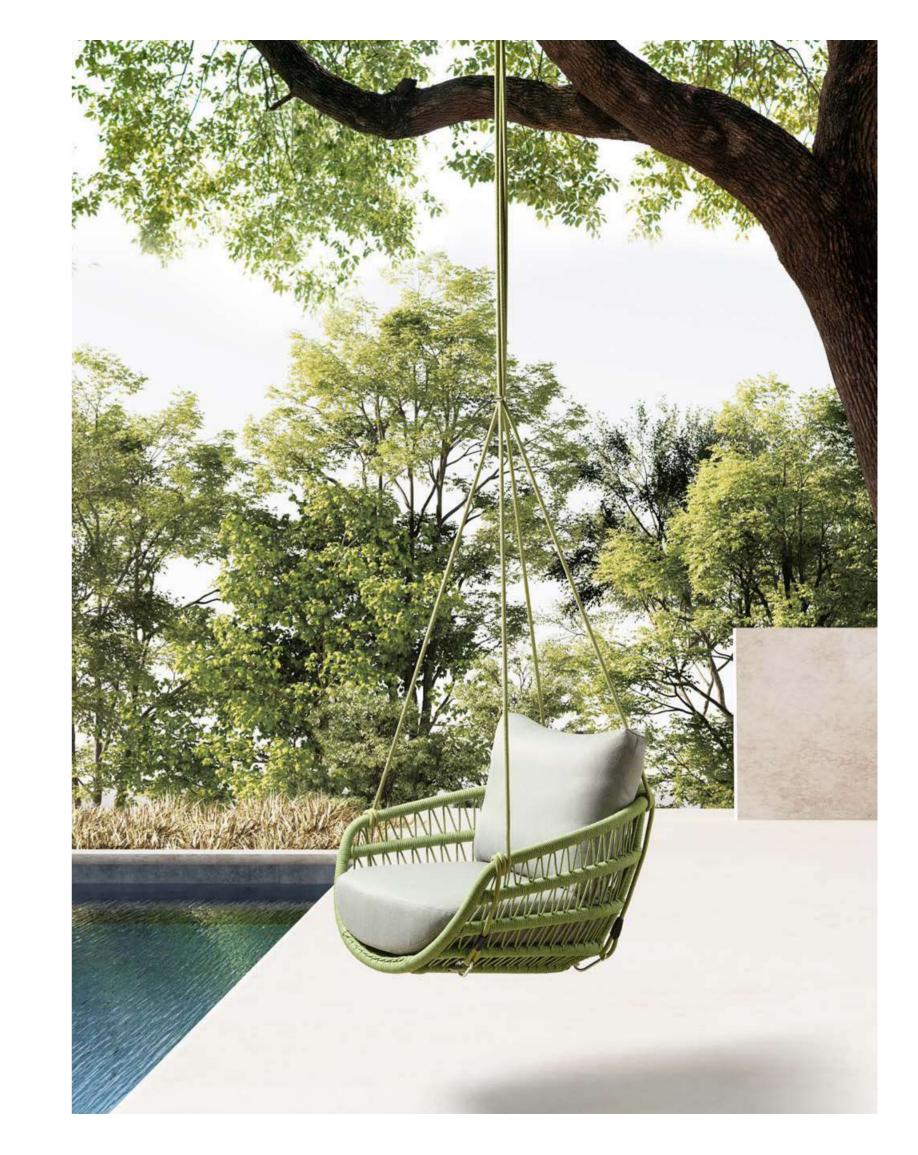

Today, the studio continues evolving by enhancing the creativity with the support of a talented multinational team through their complementary skills.

takes inspiration from the long summer day tired that the only thing you would do is to b of the moon. The weavings of the furnitures you of the cord of an harmock childhood. the sensation of light-heartedness, well-be mix at the end of a demanding day. Its roun cushions convey a harmony and sense of c parts bring back a warm and gentle atmosp

SCA collection. It when you are so rocked by the light structure remind leaves in your soul g and levity, perfect ed shapes and soft Im. The wooden ere.

## CLAUDIO BELLINI × Vasca

Oval wrapped configuration and colorful weaving for a comfortable and transparent summer time.

You will feel asleep cradled in the arms of VASCA collection. It takes inspiration from the long summer days, when you are so tired that the only thing you would do is to be rocked by the light of the moon.

OUTDOOR

Size: 545x545x705mm

301541 Three-seater Sofa Size: 830x2305x715mm

301531 Double Sofa Size: 830x1615x715mm

301511

Dining Chair

Size: 655x675x770mm

301581 Coffee Table Size: 1200x700x400mm 301571 Dining Table Size: 2200x1000x750mm

Rocking chair Size: 935x1060x760mm

301525

301599 Flower Basket Size: 545x545x445mm

301598

Flower Basket

vasca Vasca Combinations

301510

301530

301550

301591 Hanging basket Size: 800x940x540mm

301520

301540