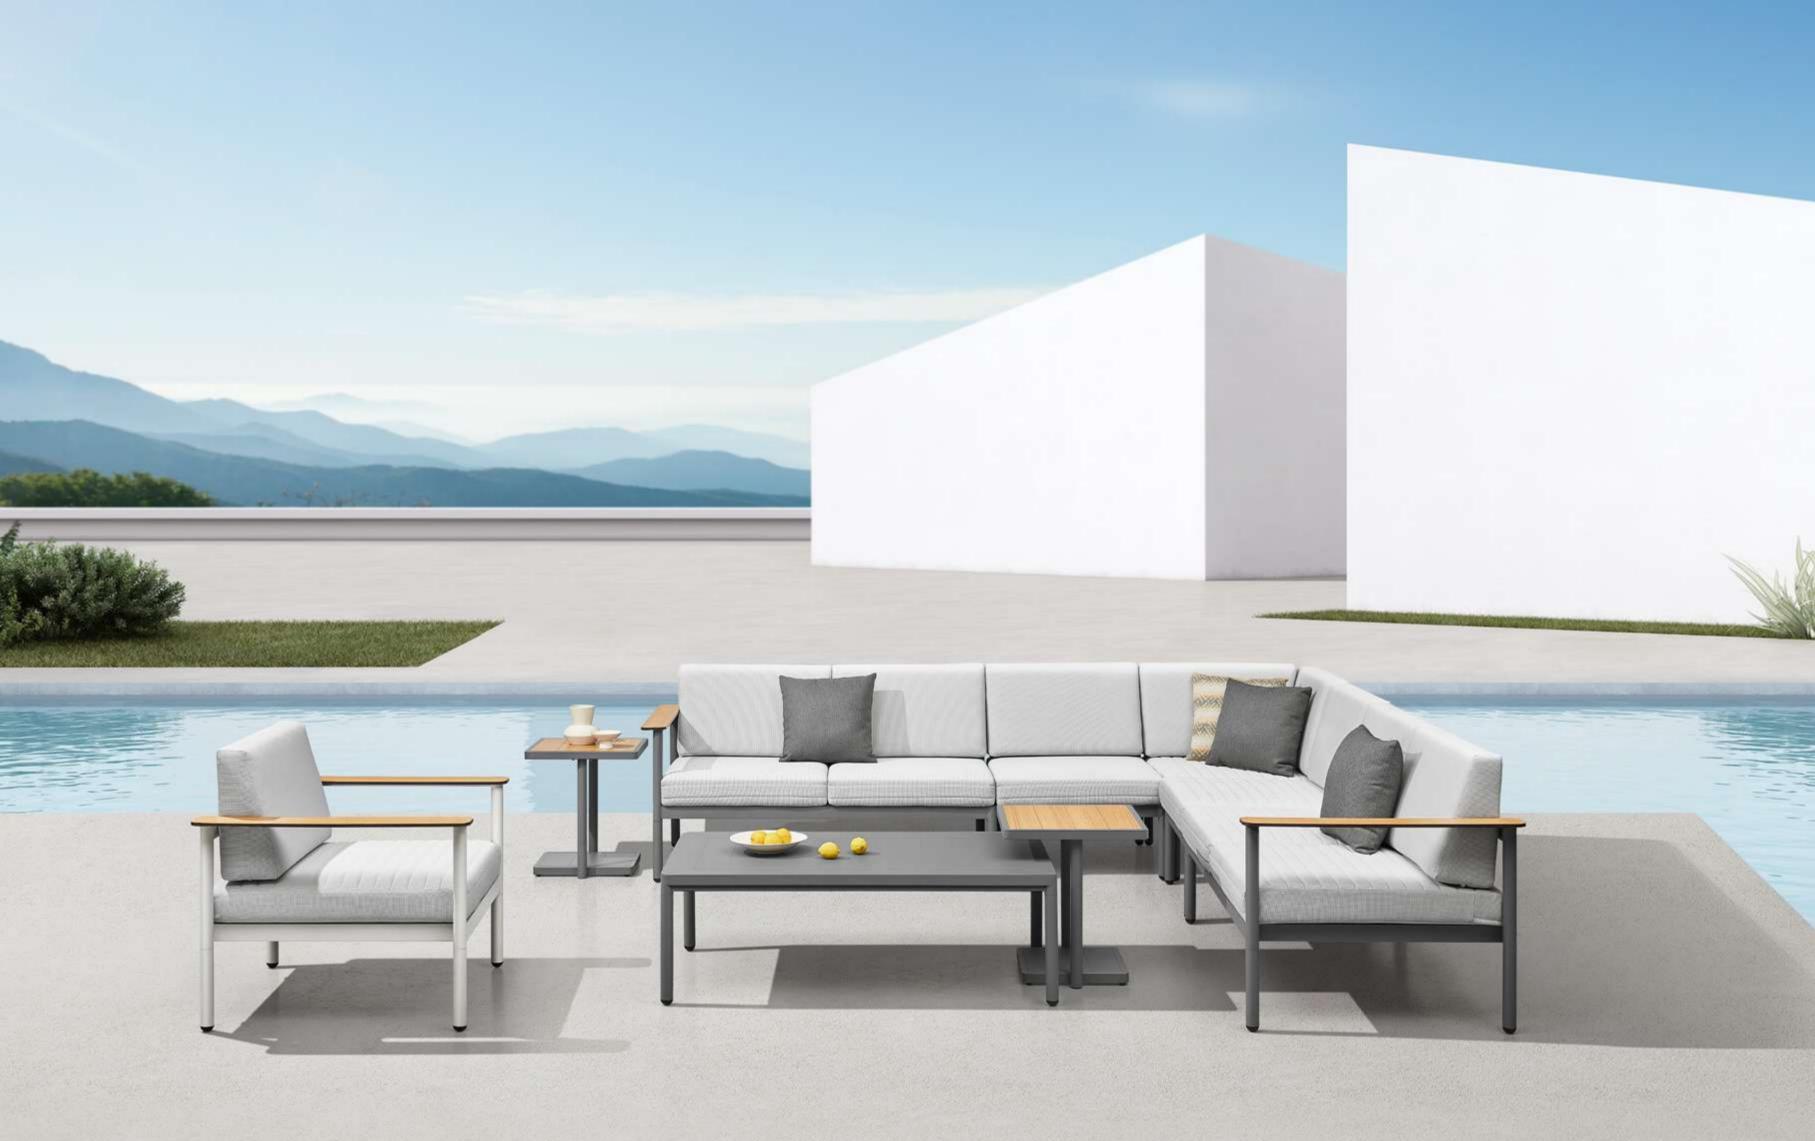

Today, the studio continues evolving by enhancing the creativity with the support of a talented multinational team through their complementary skills.

03

In a game of solids and voids, of lights and shadows, the RIVA collection is born. It takes inspiration from the Moorish style of Andalusian architecture and it is characterised by its severe and essential lines. The empty spaces, created by the particular making of the yarn, bring to mind the arches of the Palace of Carlos V in Granada. A touch of Spain in your house.

## RIVA DESIGN OF CLAUDIO BELLINI®

In a game of solids and voids, of lights and shadows, the RIVA collection is born. It takes inspiration from the Moorish style of Andalusian architecture and it is characterised by its severe and essential lines. The empty spaces, created by the particular making of the yarn, bring to mind the arches of the Palace of Carlos V in Granada. A touch of Spain in your house.