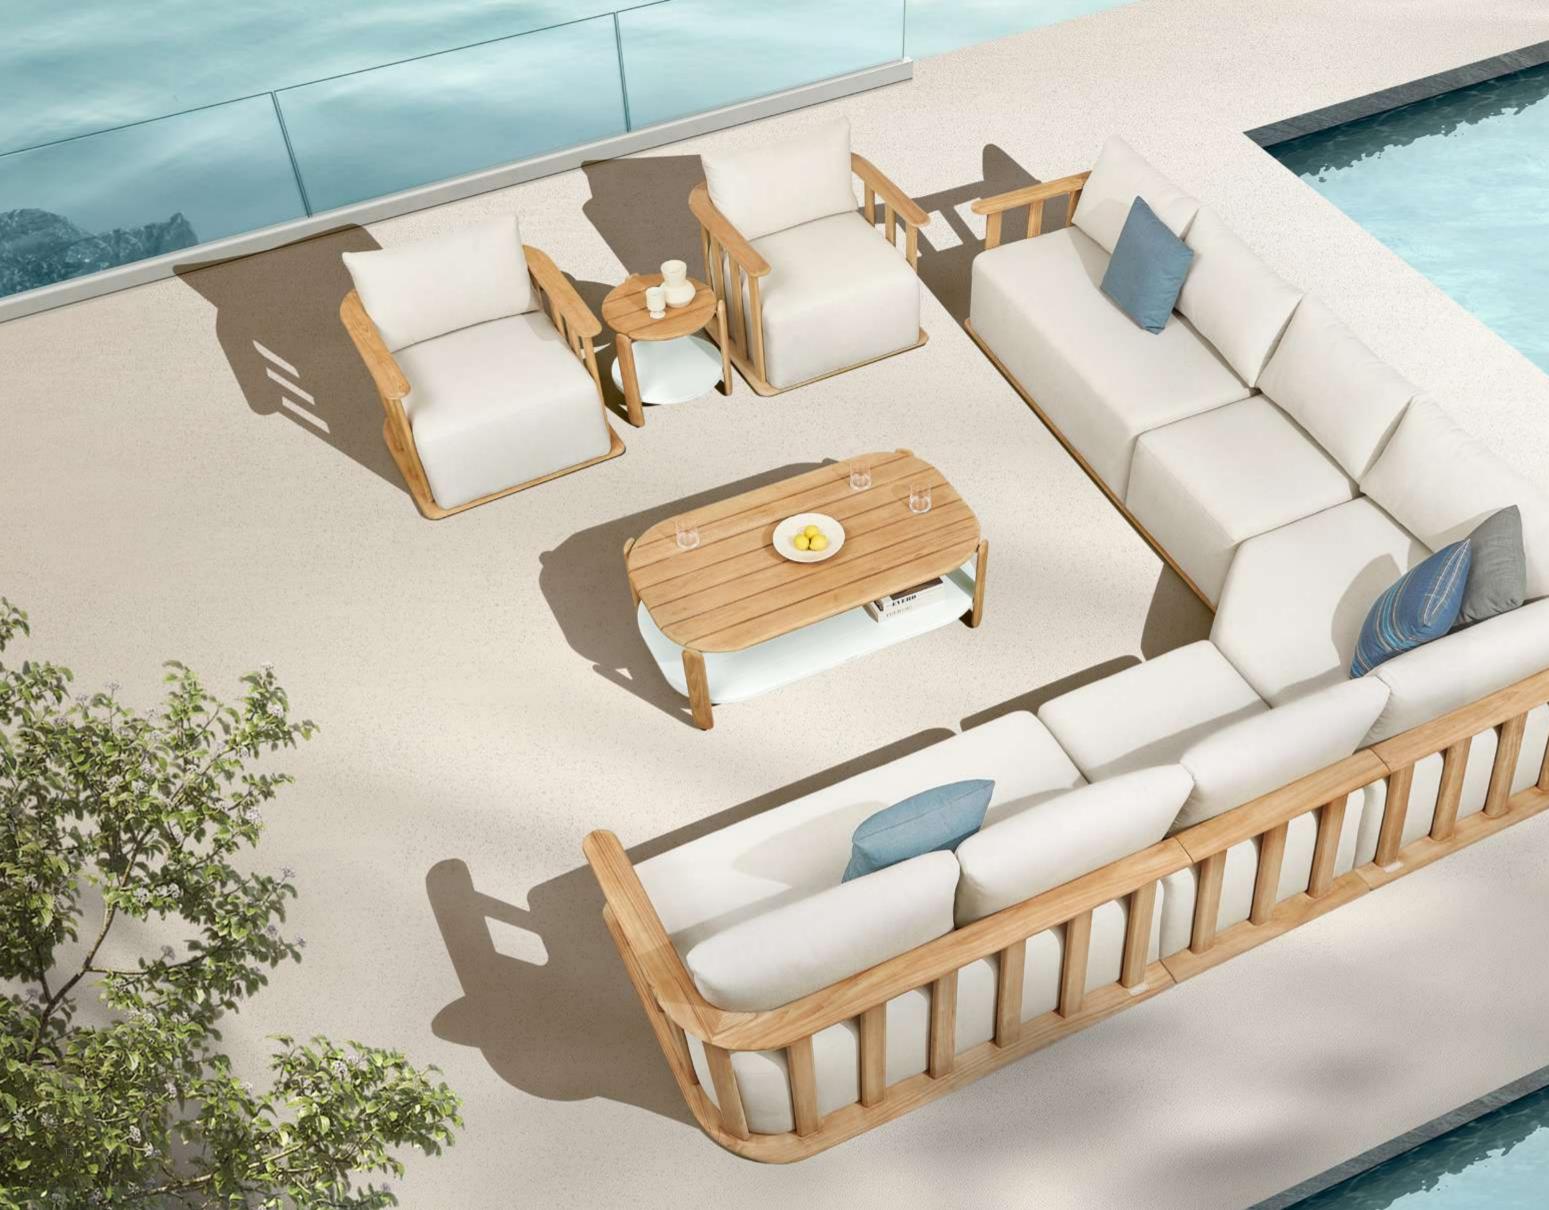

# PALLISAD

Designed By CLAUDIO BELLINI®

PALLISAD Outdoor Furniture Collection

HIGOLD' FURNITURE 14

301421 Single Sofa Size: 820x850x600mm

301431 Double Sofa Size: 820x1500x600mm

301441 Three-seater Sofa Size: 820x2150x600mm

301481 Coffee Table Size: 1000x700x400mm

301483 Coffee Table Size: 1200x700x400mm

301461 Side Table Size: 470x470x450mm

301411 Dining Chair Size: 660x680x660mm

Left Corner Sofa

Size: 820x1400x600mm

301429 Right Corner Sofa Size: 820x1400x600mm

301427

301408 Middle Sofa Size: 820x650x600mm

301471 Dining Table Size: 2600x1000x750mm