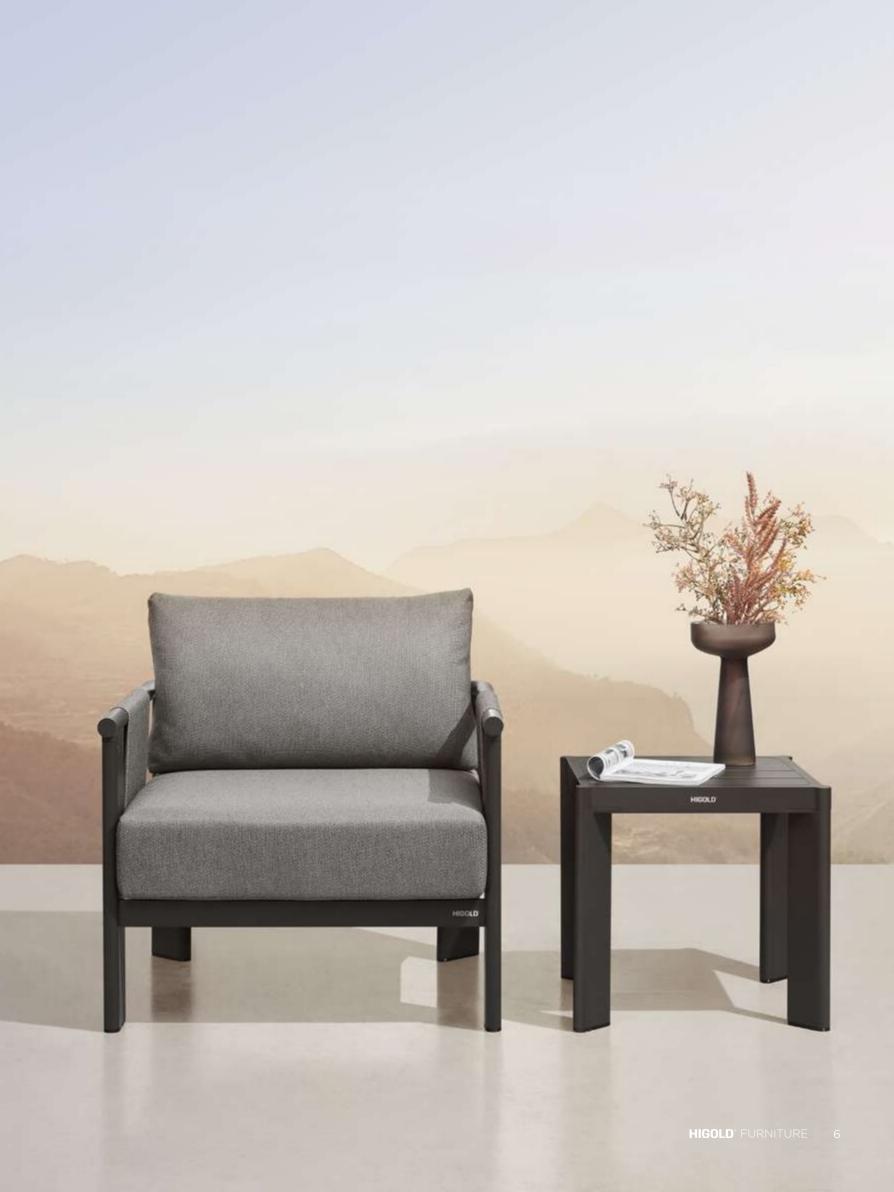

-- Ou Jinfeng, chairman of Higold Group

reddot design award winner

Simplicity and sobriety in the shapes and colors influence the furniture outdoor NOLA collection. It takes inspiration from the minimalism of the architecture. "Less is more" is a sort of contemporary philosophy where there aren't unlimited resources in the world and man makes things with what he finds and recycles. NOLA collection is a thought for the future, all about saving the planet and minimizing materials. The armrest becomes an extra element where you can comfortably place any type of object.This collection contains everything essential you ask for in one piece.

# NOLA

It takes inspiration from the minimalism of the architecture. "Less is more" is a sort of contemporary philosophy where there aren't unlimited resources in the world and man makes things with what he finds and recycles.

Simplicity and sobriety in the shapes and colors influence the furniture outdoor NOLA collection.

NOLA

It takes inspiration from the minimalism of the architecture. "Less is more" is a sort of contemporary philosophy where there aren't unlimited resources in the world and man makes things with what he finds and recycles.