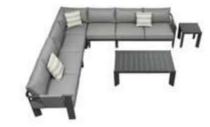

206421 Single Sofa Size: 740x780x600mm

206411 Dining Chair Size: 615x610x670mm

206481

Coffee Table

206431 Double Sofa Size: 740x1460x600mm

206441

206408 Middle Sofa Size: 740x680x600mm 206428 Middle Corner Sofa Size: 740x740x600mm

206461 Side Table Size: 500x500x450mm

206427 Left Double Corner Sofa Size: 740x1410x600mm

206429 Right Double Corner Sofa Size: 740x1410x600mm

206491 Flower Basket Size: 530x530x440mm

206451 Sun Lounge Size: 2000x680x300(850)mm

206471 Dining Table Size: 2000x1000x750mm

206493 Flower Basket Size: 530x530x360mm

OUTDOOR