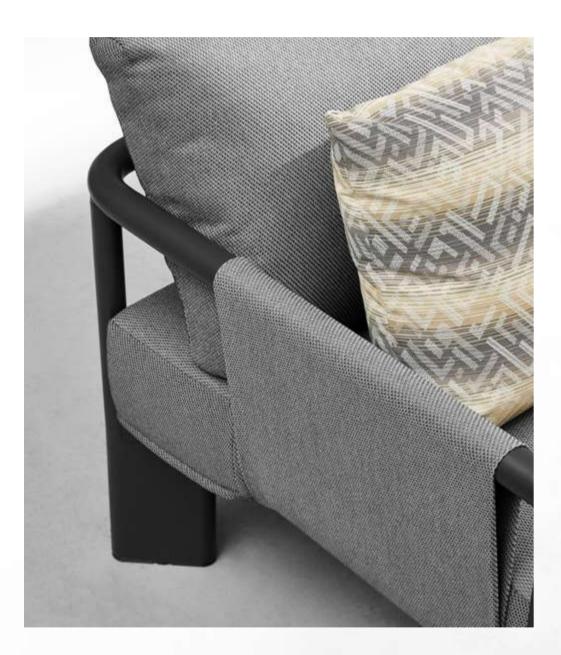

The texture of natural teak is delicate and warm.

Super thick cushions with high density foams for an extra soft seating experience.

RIVA DESIGN OF CLAUDIO BELLINI®

## RIVA DESIGN OF CLAUDIO BELLINI®

In a game of solids and voids, of lights and shadows, the RIVA collection is born. It takes inspiration from the Moorish style of Andalusian architecture and it is characterised by its severe and essential lines. The empty spaces, created by the particular making of the yarn, bring to mind the arches of the Palace of Carlos V in Granada. A touch of Spain in your house.