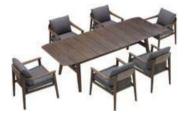

# PALLISAD

Designed By CLAUDIO BELLINI®

PALLISAD Outdoor Furniture Collection

HIGOLD' FURNITURE 14

301421 Single Sofa Size: 820x850x600mm

301431 Double Sofa Size: 820x1500x600mm

301441 Three-seater Sofa Size: 820x2150x600mm

301481 Coffee Table Size: 1000x700x400mm

301483 Coffee Table Size: 1200x700x400mm

301461 Side Table Size: 470x470x450mm

301411 Dining Chair Size: 660x680x660mm

Left Corner Sofa

Size: 820x1400x600mm

301429 Right Corner Sofa Size: 820x1400x600mm

301427

301408 Middle Sofa Size: 820x650x600mm

301471 Dining Table Size: 2600x1000x750mm