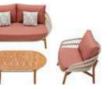

## RIVA DESIGN OF CLAUDIO BELLINI®

In a game of solids and voids, of lights and shadows, the RIVA collection is born. It takes inspiration from the Moorish style of Andalusian architecture and it is characterised by its severe and essential lines. The empty spaces, created by the particular making of the yarn, bring to mind the arches of the Palace of Carlos V in Granada. A touch of Spain in your house.

206421 Single Sofa Size: 740x780x600mm

206411 Dining Chair Size: 615x610x670mm

206481

Coffee Table

206431 Double Sofa Size: 740x1460x600mm

206441

206408 Middle Sofa Size: 740x680x600mm 206428 Middle Corner Sofa Size: 740x740x600mm