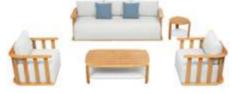

Today, the studio continues evolving by enhancing the creativity with the support of a talented multinational team through their complementary skills.

An exciting blast inspriation from the Sixties. This collection is a clear reference to the 60s world where harmony and calm were essential. Convenience and comfort, stability, lightness and adaptability are the main features of this outdoor furniture. This is LEO collection, characterised by the decisive sign of the armrests, which represent its distinctive feature such as the essentiality of the lines. The curved armrest has a strong character and gives a sense of lightness. The backrest with woven rope brings nature and richness to this collection.

The backrest with woven rope brings nature and richness to this collection.

Immersed in the clean contours and elegant aroma of teak nature is rooted in the soul.

206321 Single Sofa

206331

206311 Dining Chair

206361 Side Table

Double Sofa

206371

Dining Table

206320

206340

206360