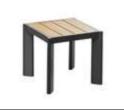

206461 Side Table Size: 500x500x450mm

206427 Left Double Corner Sofa Size: 740x1410x600mm

206429 Right Double Corner Sofa Size: 740x1410x600mm

206491 Flower Basket Size: 530x530x440mm

206451 Sun Lounge Size: 2000x680x300(850)mm