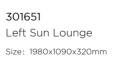

301629 Right Double Corner Sofa Size: 660x1540x600mm

**301641** Three-seater Sofa Size: 800x2150x610mm

**301673** Dining Table Size: 1960x1000x740m

301674 Dining Table Size: 2967x960x740mm

**301652** Right Sun Lounge Size: 1980x1090x320mm