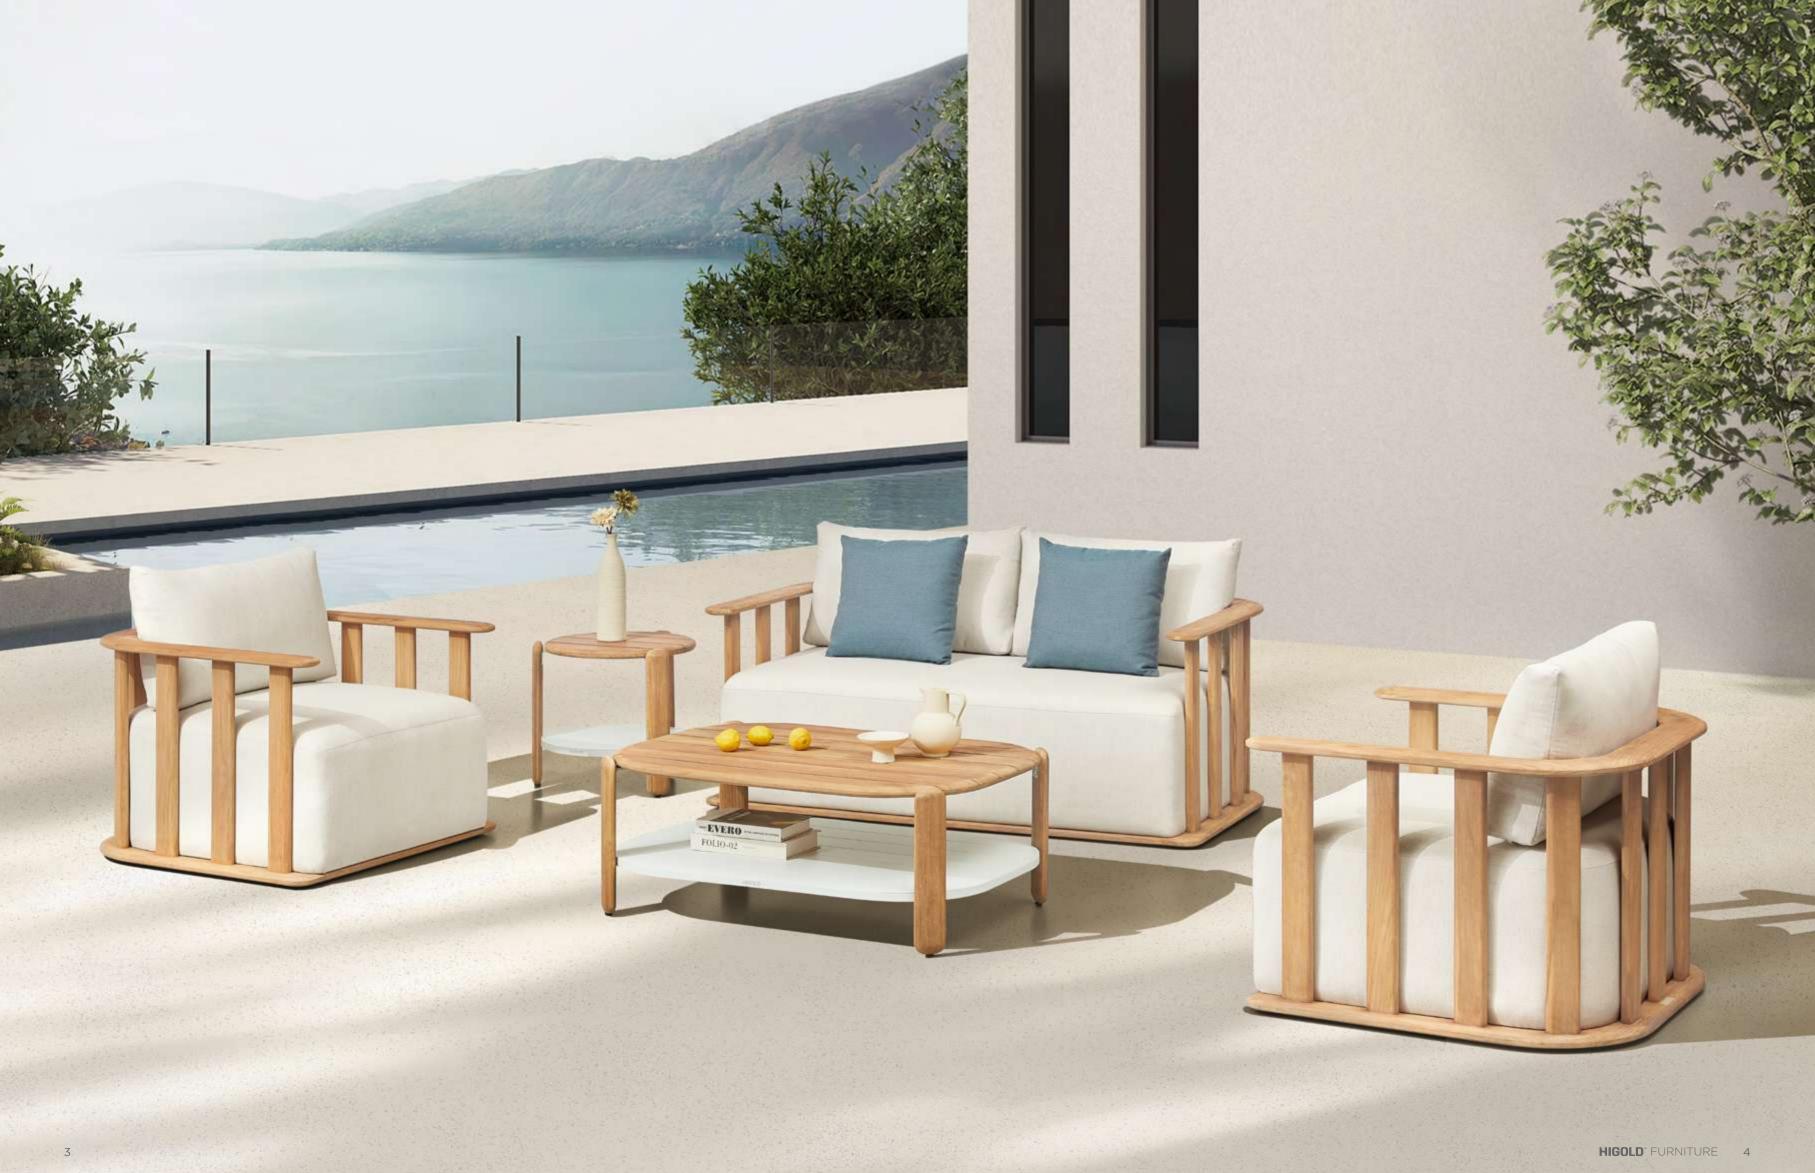

Today, the studio continues evolving by enhancing the creativity with the support of a talented multinational team through their complementary skills.

03

In a game of solids and voids, of lights and shadows, the RIVA collection is born. It takes inspiration from the Moorish style of Andalusian architecture and it is characterised by its severe and essential lines. The empty spaces, created by the particular making of the yarn, bring to mind the arches of the Palace of Carlos V in Granada. A touch of Spain in your house.

The texture of natural teak is delicate and warm.

Super thick cushions with high density foams for an extra soft seating experience.

RIVA DESIGN OF CLAUDIO BELLINI®

## RIVA DESIGN OF CLAUDIO BELLINI®

In a game of solids and voids, of lights and shadows, the RIVA collection is born. It takes inspiration from the Moorish style of Andalusian architecture and it is characterised by its severe and essential lines. The empty spaces, created by the particular making of the yarn, bring to mind the arches of the Palace of Carlos V in Granada. A touch of Spain in your house.

206421 Single Sofa Size: 740x780x600mm

206411 Dining Chair Size: 615x610x670mm

206481

Coffee Table

206431 Double Sofa Size: 740x1460x600mm

206441

206408 Middle Sofa Size: 740x680x600mm 206428 Middle Corner Sofa Size: 740x740x600mm

206461 Side Table Size: 500x500x450mm

206427 Left Double Corner Sofa Size: 740x1410x600mm

206429 Right Double Corner Sofa Size: 740x1410x600mm

206491 Flower Basket Size: 530x530x440mm

206451 Sun Lounge Size: 2000x680x300(850)mm

206471 Dining Table Size: 2000x1000x750mm

206493 Flower Basket Size: 530x530x360mm

OUTDOOR