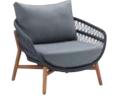

Today, the studio continues evolving by enhancing the creativity with the support of a talented multinational team through their complementary skills.

An exciting blast inspriation from the Sixties. This collection is a clear reference to the 60s world where harmony and calm were essential. Convenience and comfort, stability, lightness and adaptability are the main features of this outdoor furniture. This is LEO collection, characterised by the decisive sign of the armrests, which represent its distinctive feature such as the essentiality of the lines. The curved armrest has a strong character and gives a sense of lightness. The backrest with woven rope brings nature and richness to this collection.

The backrest with woven rope brings nature and richness to this collection.

Immersed in the clean contours and elegant aroma of teak nature is rooted in the soul.

206321 Single Sofa

206331

206311 Dining Chair