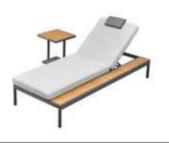

206461 Side Table Size: 500x500x450mm

206427 Left Double Corner Sofa Size: 740x1410x600mm

206429 Right Double Corner Sofa Size: 740x1410x600mm

206491 Flower Basket Size: 530x530x440mm

206451 Sun Lounge Size: 2000x680x300(850)mm