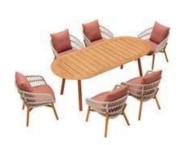

### **RIVA** COLLECTION

## RIVA DESIGN OF CLAUDIO BELLINI®

In a game of solids and voids, of lights and shadows, the RIVA collection is born. It takes inspiration from the Moorish style of Andalusian architecture and it is characterised by its severe and essential lines. The empty spaces, created by the particular making of the yarn, bring to mind the arches of the Palace of Carlos V in Granada. A touch of Spain in your house.

206421 Single Sofa Size: 740x780x600mm

206411 Dining Chair Size: 615x610x670mm

206481

Coffee Table

206431 Double Sofa Size: 740x1460x600mm

206441

206408 Middle Sofa Size: 740x680x600mm 206428 Middle Corner Sofa Size: 740x740x600mm