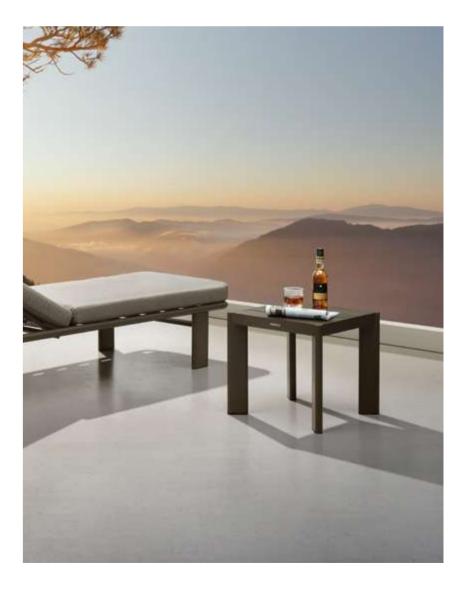

OUTDOOR

Size: 545x545x705mm

301541 Three-seater Sofa Size: 830x2305x715mm

301531 Double Sofa Size: 830x1615x715mm

301511

Dining Chair

Size: 655x675x770mm

301581 Coffee Table Size: 1200x700x400mm 301571 Dining Table Size: 2200x1000x750mm

Rocking chair Size: 935x1060x760mm

301525

301599 Flower Basket Size: 545x545x445mm

301598

Flower Basket

vasca Vasca Combinations

301510

301530

301550

301591 Hanging basket Size: 800x940x540mm

301520

301540