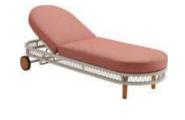

OUTDOOR

Size: 545x545x705mm

301541 Three-seater Sofa Size: 830x2305x715mm

301531 Double Sofa Size: 830x1615x715mm

301511

Dining Chair

Size: 655x675x770mm

301581 Coffee Table Size: 1200x700x400mm 301571 Dining Table Size: 2200x1000x750mm