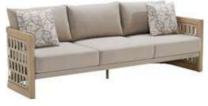

## RIVA DESIGN OF CLAUDIO BELLINI®

In a game of solids and voids, of lights and shadows, the RIVA collection is born. It takes inspiration from the Moorish style of Andalusian architecture and it is characterised by its severe and essential lines. The empty spaces, created by the particular making of the yarn, bring to mind the arches of the Palace of Carlos V in Granada. A touch of Spain in your house.

206421 Single Sofa Size: 740x780x600mm

206411 Dining Chair Size: 615x610x670mm

206481

Coffee Table

206431 Double Sofa Size: 740x1460x600mm

206441

206408 Middle Sofa Size: 740x680x600mm 206428 Middle Corner Sofa Size: 740x740x600mm