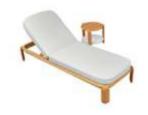

206461 Side Table Size: 500x500x450mm

206427 Left Double Corner Sofa Size: 740x1410x600mm

206429 Right Double Corner Sofa Size: 740x1410x600mm

206491 Flower Basket Size: 530x530x440mm

206451 Sun Lounge Size: 2000x680x300(850)mm