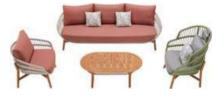

Today, the studio continues evolving by enhancing the creativity with the support of a talented multinational team through their complementary skills.

03

In a game of solids and voids, of lights and shadows, the RIVA collection is born. It takes inspiration from the Moorish style of Andalusian architecture and it is characterised by its severe and essential lines. The empty spaces, created by the particular making of the yarn, bring to mind the arches of the Palace of Carlos V in Granada. A touch of Spain in your house.

The texture of natural teak is delicate and warm.

Super thick cushions with high density foams for an extra soft seating experience.

RIVA DESIGN OF CLAUDIO BELLINI®

## RIVA DESIGN OF CLAUDIO BELLINI®

In a game of solids and voids, of lights and shadows, the RIVA collection is born. It takes inspiration from the Moorish style of Andalusian architecture and it is characterised by its severe and essential lines. The empty spaces, created by the particular making of the yarn, bring to mind the arches of the Palace of Carlos V in Granada. A touch of Spain in your house.

206421 Single Sofa Size: 740x780x600mm

206411 Dining Chair Size: 615x610x670mm

206481

Coffee Table

206431 Double Sofa Size: 740x1460x600mm

206441

206408 Middle Sofa Size: 740x680x600mm 206428 Middle Corner Sofa Size: 740x740x600mm

206461 Side Table Size: 500x500x450mm

206427 Left Double Corner Sofa Size: 740x1410x600mm

206429 Right Double Corner Sofa Size: 740x1410x600mm

206491 Flower Basket Size: 530x530x440mm

206451 Sun Lounge Size: 2000x680x300(850)mm

206471 Dining Table Size: 2000x1000x750mm

206493 Flower Basket Size: 530x530x360mm

OUTDOOR