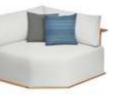

## RIVA DESIGN OF CLAUDIO BELLINI®

In a game of solids and voids, of lights and shadows, the RIVA collection is born. It takes inspiration from the Moorish style of Andalusian architecture and it is characterised by its severe and essential lines. The empty spaces, created by the particular making of the yarn, bring to mind the arches of the Palace of Carlos V in Granada. A touch of Spain in your house.

206461 Side Table Size: 500x500x450mm

206427 Left Double Corner Sofa Size: 740x1410x600mm

206429 Right Double Corner Sofa Size: 740x1410x600mm

206491 Flower Basket Size: 530x530x440mm

206451 Sun Lounge Size: 2000x680x300(850)mm