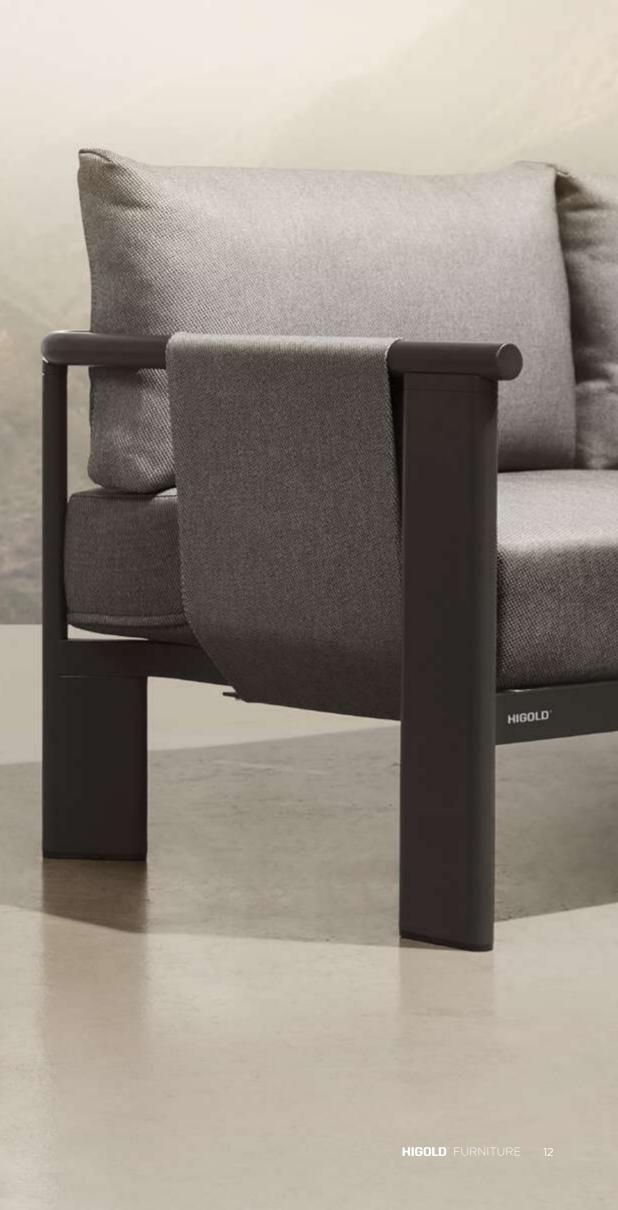

The texture of natural teak is delicate and warm.

Super thick cushions with high density foams for an extra soft seating experience.

RIVA DESIGN OF CLAUDIO BELLINI®

## RIVA DESIGN OF CLAUDIO BELLINI®

In a game of solids and voids, of lights and shadows, the RIVA collection is born. It takes inspiration from the Moorish style of Andalusian architecture and it is characterised by its severe and essential lines. The empty spaces, created by the particular making of the yarn, bring to mind the arches of the Palace of Carlos V in Granada. A touch of Spain in your house.