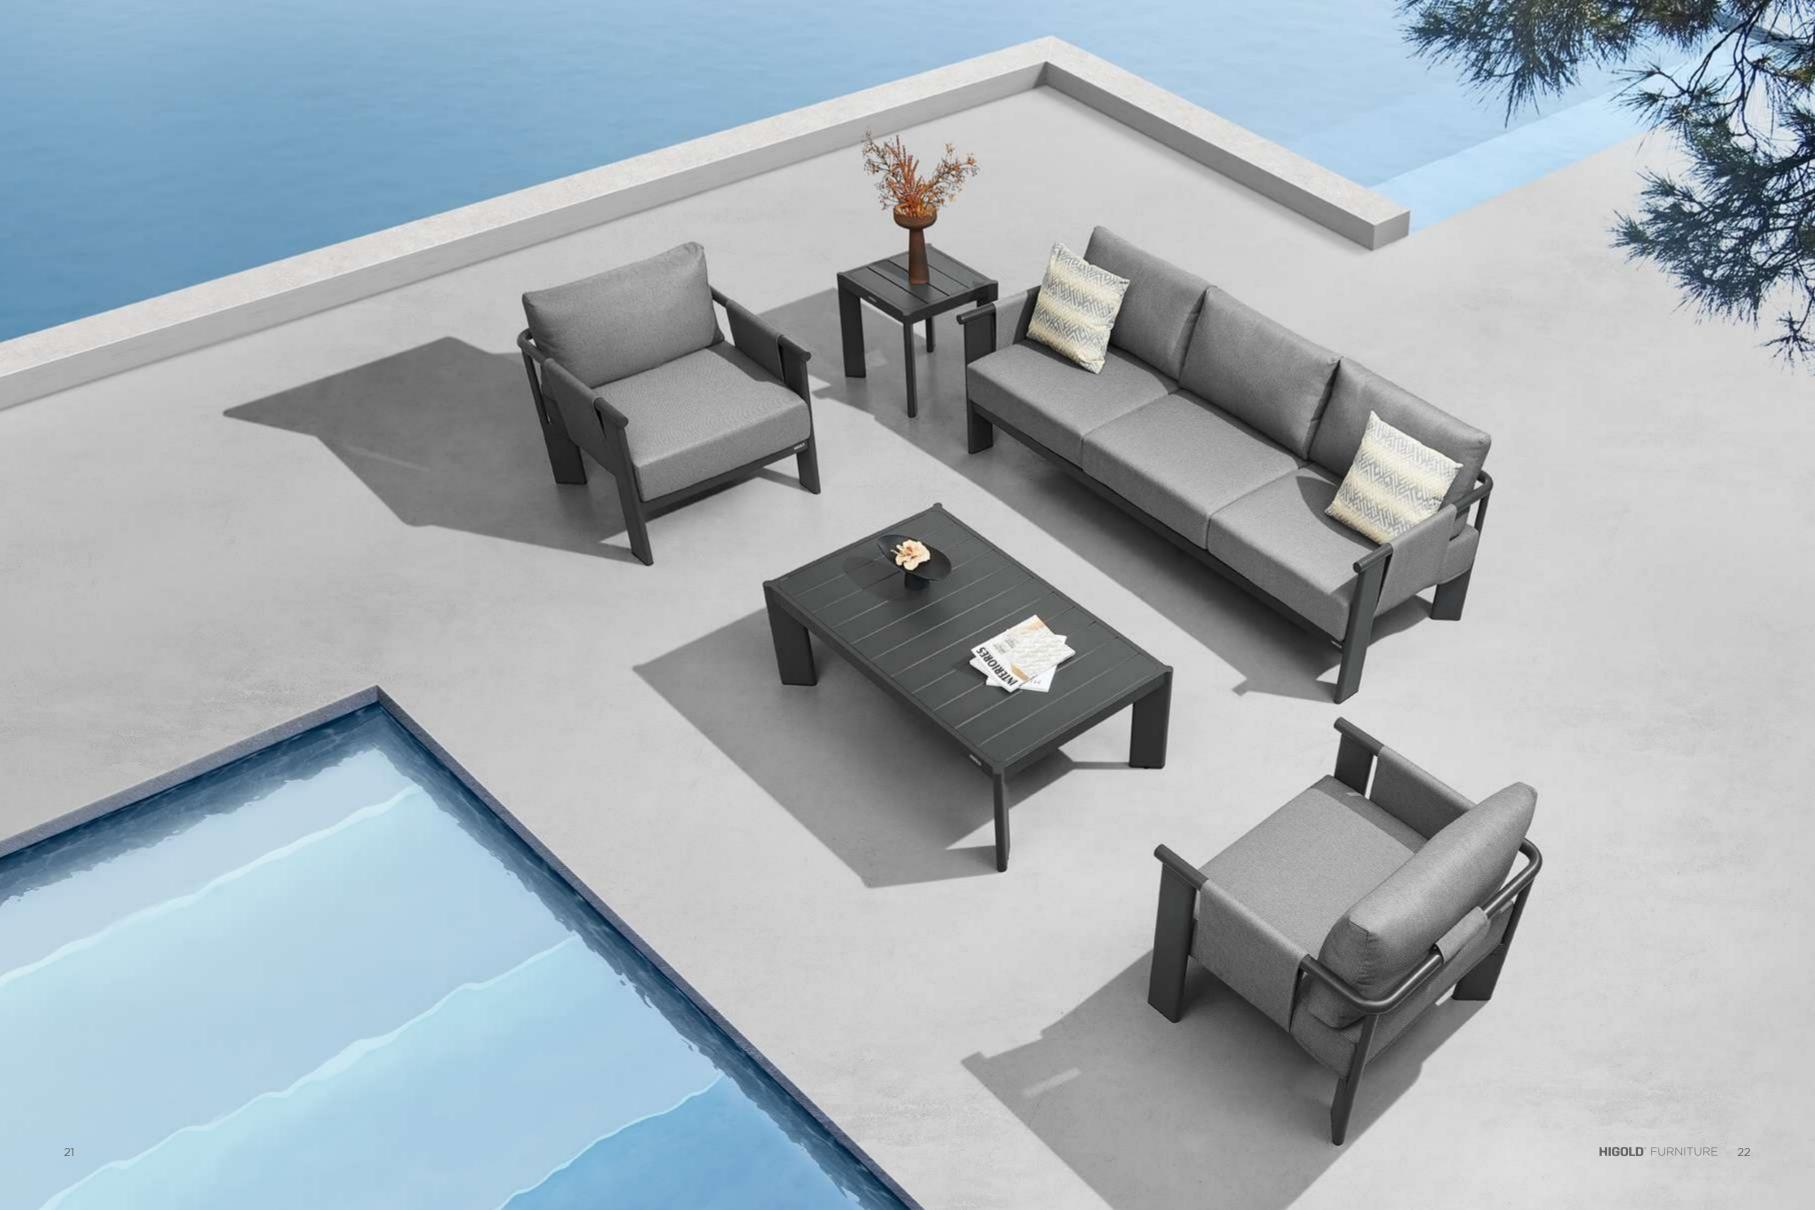

206421 Single Sofa Size: 740x780x600mm

206411 Dining Chair Size: 615x610x670mm

206481

Coffee Table

206431 Double Sofa Size: 740x1460x600mm

206441

206408 Middle Sofa Size: 740x680x600mm 206428 Middle Corner Sofa Size: 740x740x600mm

206461 Side Table Size: 500x500x450mm

206427 Left Double Corner Sofa Size: 740x1410x600mm

206429 Right Double Corner Sofa Size: 740x1410x600mm

206491 Flower Basket Size: 530x530x440mm

206451 Sun Lounge Size: 2000x680x300(850)mm

206471 Dining Table Size: 2000x1000x750mm

206493 Flower Basket Size: 530x530x360mm

OUTDOOR