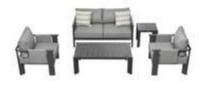

## RIVA DESIGN OF CLAUDIO BELLINI®

In a game of solids and voids, of lights and shadows, the RIVA collection is born. It takes inspiration from the Moorish style of Andalusian architecture and it is characterised by its severe and essential lines. The empty spaces, created by the particular making of the yarn, bring to mind the arches of the Palace of Carlos V in Granada. A touch of Spain in your house.

206421 Single Sofa Size: 740x780x600mm

206411 Dining Chair Size: 615x610x670mm

206481

Coffee Table

206431 Double Sofa Size: 740x1460x600mm

206441

206408 Middle Sofa Size: 740x680x600mm 206428 Middle Corner Sofa Size: 740x740x600mm