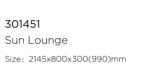

OUTDOOR

Size: 545x545x705mm

301541 Three-seater Sofa Size: 830x2305x715mm

301531 Double Sofa Size: 830x1615x715mm

301511

Dining Chair

Size: 655x675x770mm

301581 Coffee Table Size: 1200x700x400mm 301571 Dining Table Size: 2200x1000x750mm