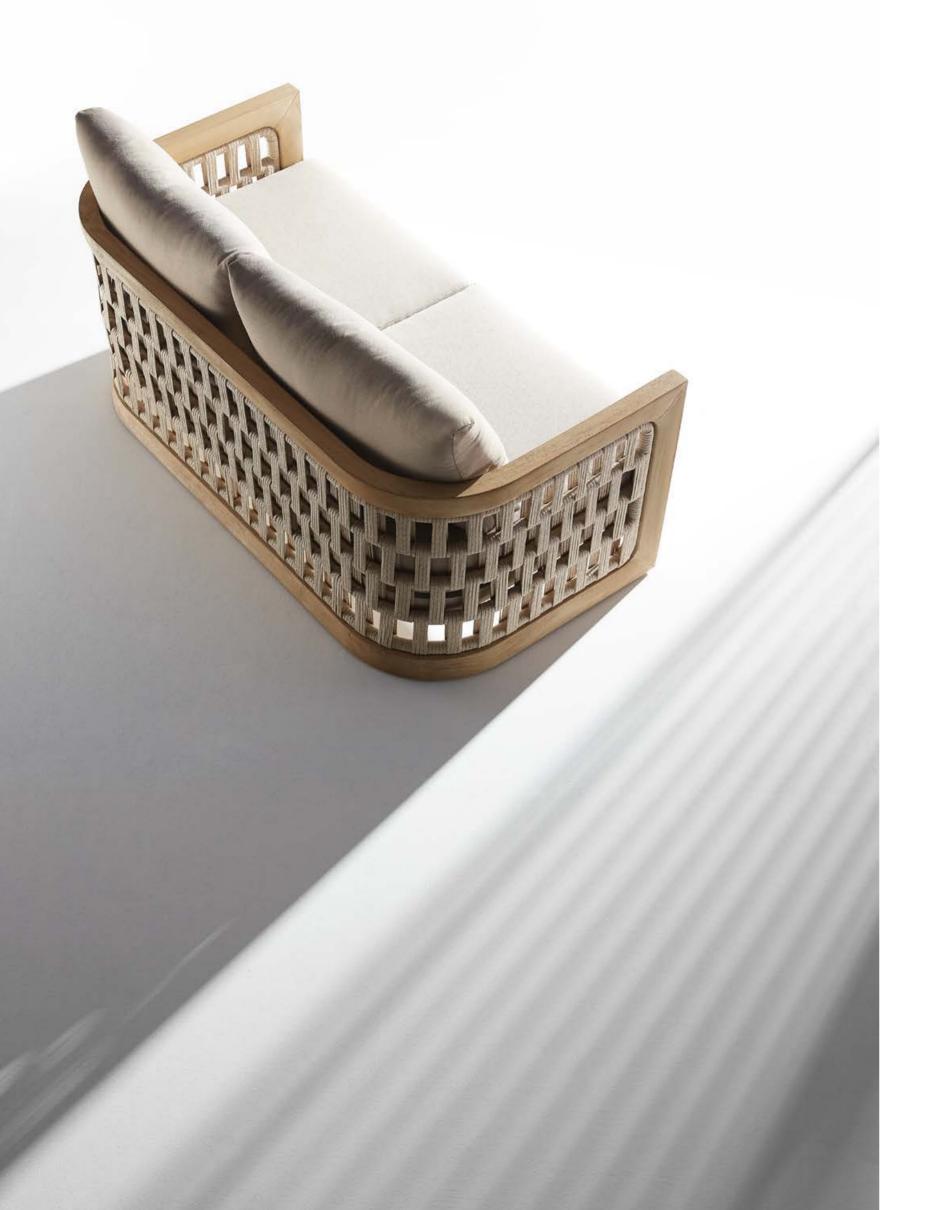

The texture of natural teak is delicate and warm.

Super thick cushions with high density foams for an extra soft seating experience.

RIVA DESIGN OF CLAUDIO BELLINI®

## RIVA DESIGN OF CLAUDIO BELLINI®

In a game of solids and voids, of lights and shadows, the RIVA collection is born. It takes inspiration from the Moorish style of Andalusian architecture and it is characterised by its severe and essential lines. The empty spaces, created by the particular making of the yarn, bring to mind the arches of the Palace of Carlos V in Granada. A touch of Spain in your house.