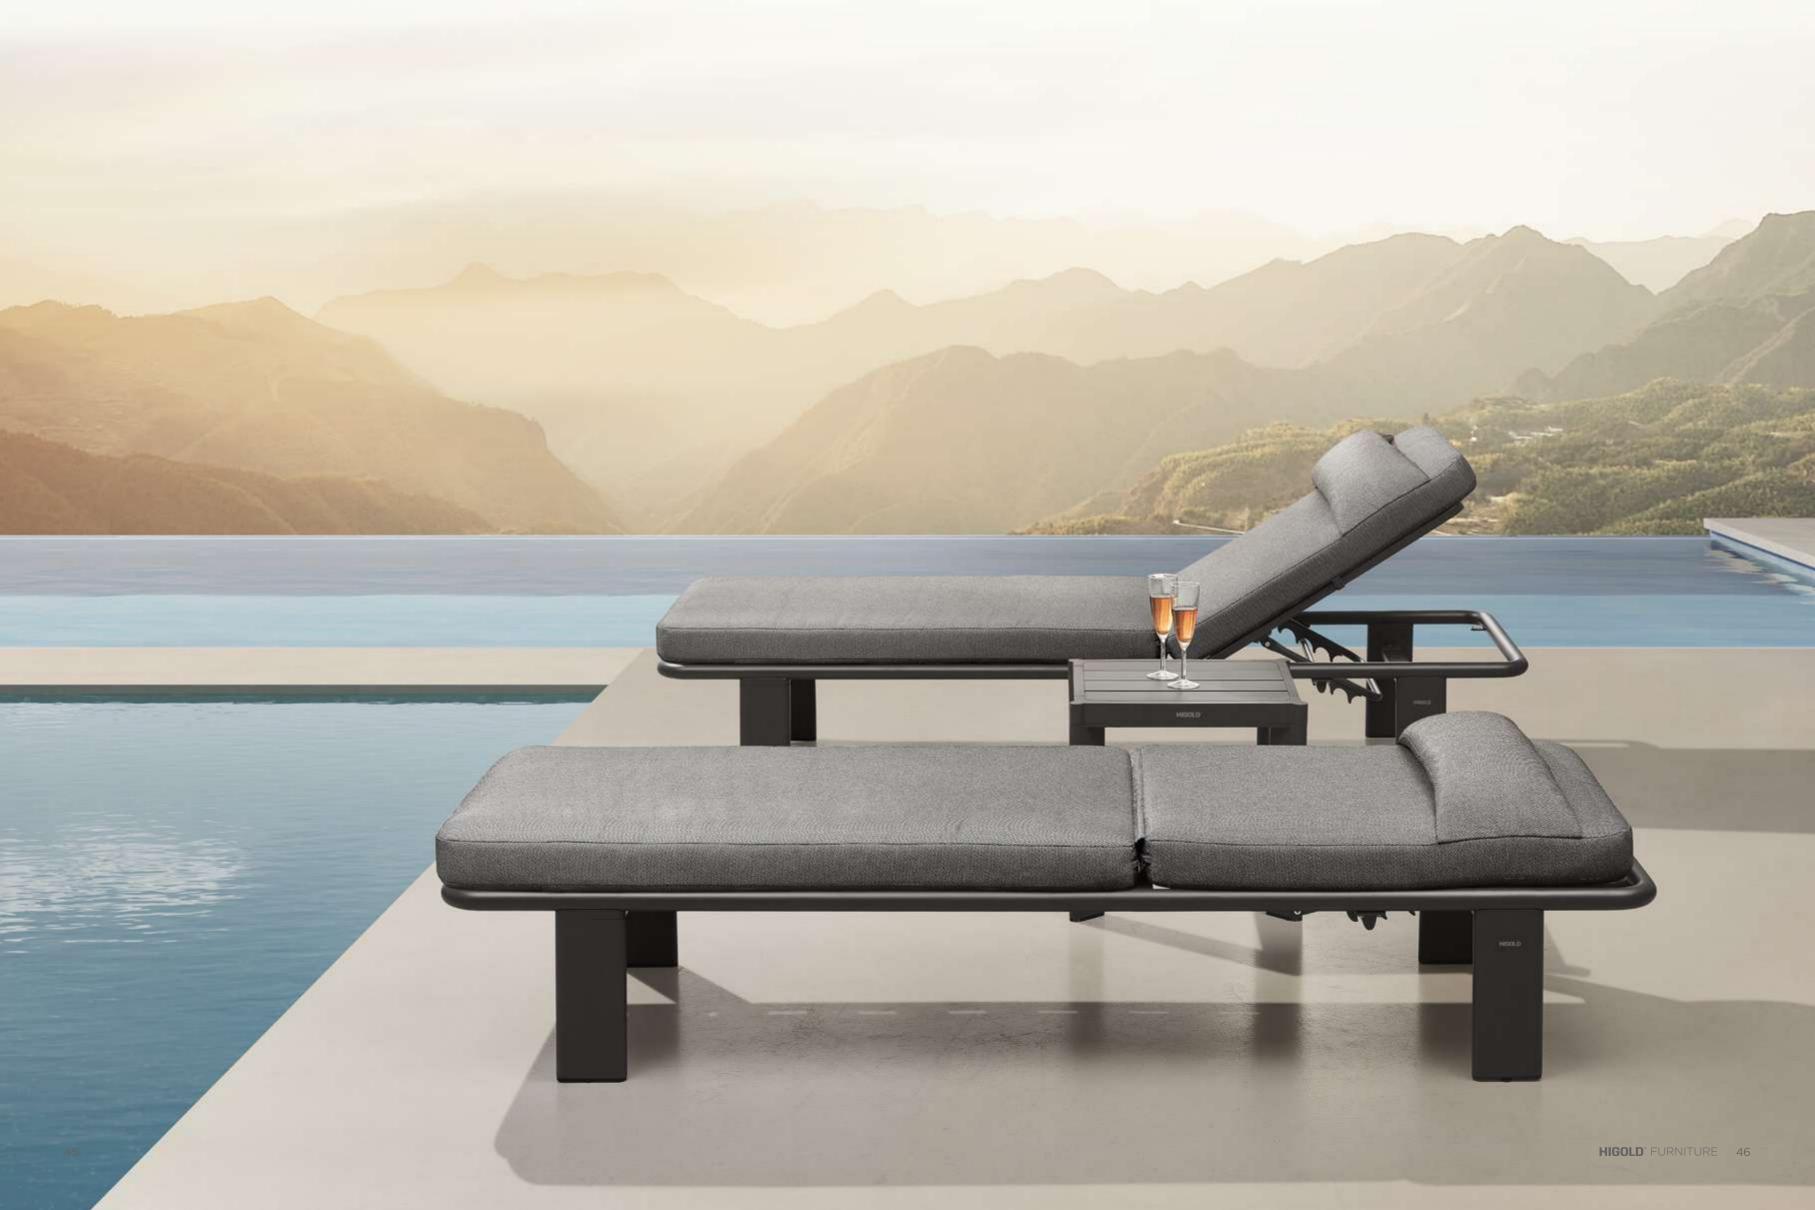

OUTDOOR

Size: 545x545x705mm

301541 Three-seater Sofa Size: 830x2305x715mm

301531 Double Sofa Size: 830x1615x715mm

301511

Dining Chair

Size: 655x675x770mm

301581 Coffee Table Size: 1200x700x400mm 301571 Dining Table Size: 2200x1000x750mm

Rocking chair Size: 935x1060x760mm

301525

301599 Flower Basket Size: 545x545x445mm

301598

Flower Basket

vasca Vasca Combinations

301510

301530

301550

301591 Hanging basket Size: 800x940x540mm

301520

301540