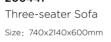

206421 Single Sofa Size: 740x780x600mm

206411 Dining Chair Size: 615x610x670mm

206481

Coffee Table

206431 Double Sofa Size: 740x1460x600mm

206441

206408 Middle Sofa Size: 740x680x600mm 206428 Middle Corner Sofa Size: 740x740x600mm