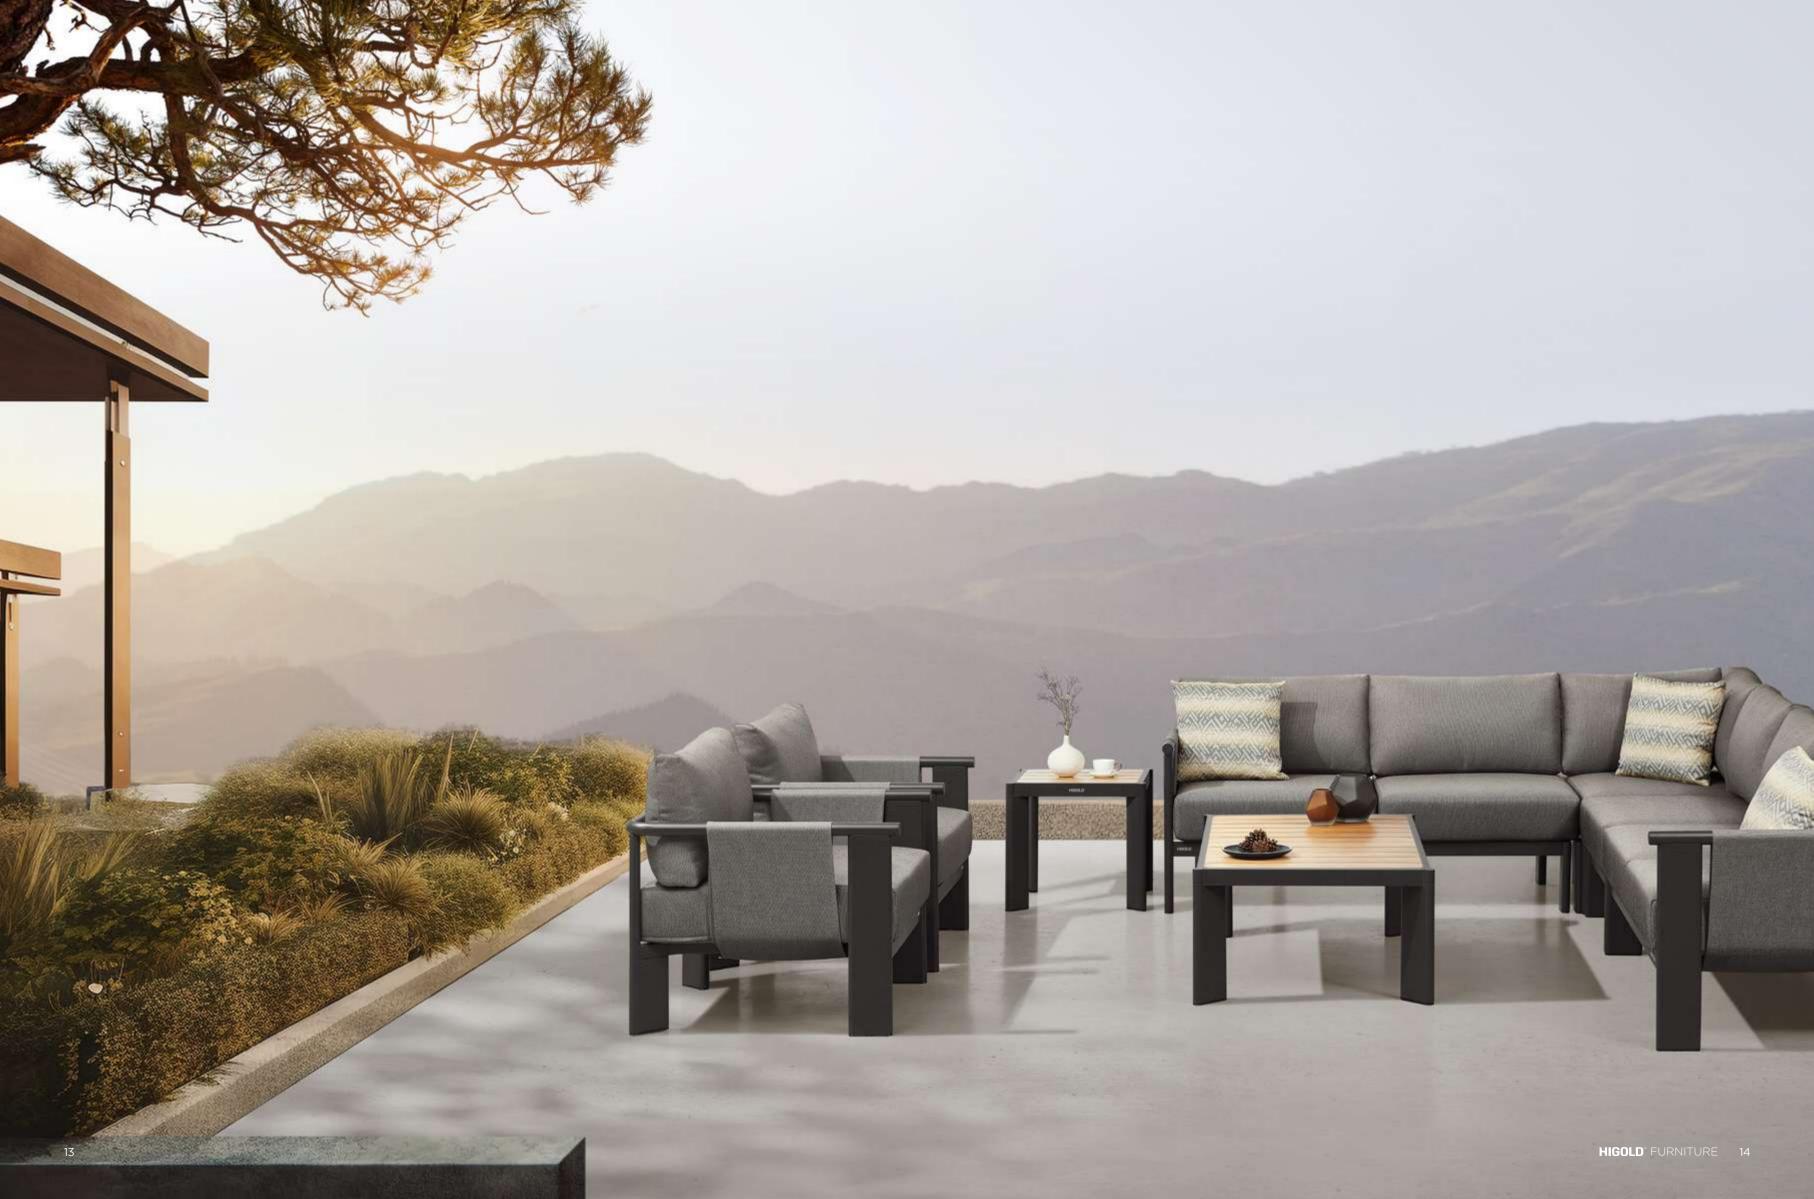

# PALLISAD

Designed By CLAUDIO BELLINI®

PALLISAD Outdoor Furniture Collection

HIGOLD' FURNITURE 14

301421 Single Sofa Size: 820x850x600mm

301431 Double Sofa Size: 820x1500x600mm

301441 Three-seater Sofa Size: 820x2150x600mm

301481 Coffee Table Size: 1000x700x400mm

301483 Coffee Table Size: 1200x700x400mm

301461 Side Table Size: 470x470x450mm

301411 Dining Chair Size: 660x680x660mm

Left Corner Sofa

Size: 820x1400x600mm

301429 Right Corner Sofa Size: 820x1400x600mm

301427

301408 Middle Sofa Size: 820x650x600mm

301471 Dining Table Size: 2600x1000x750mm