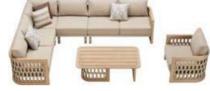

## CLAUDIO BELLINI × Vasca

Oval wrapped configuration and colorful weaving for a comfortable and transparent summer time.

You will feel asleep cradled in the arms of VASCA collection. It takes inspiration from the long summer days, when you are so tired that the only thing you would do is to be rocked by the light of the moon.

OUTDOOR

Size: 545x545x705mm

301541 Three-seater Sofa Size: 830x2305x715mm

301531 Double Sofa Size: 830x1615x715mm

301511

Dining Chair

Size: 655x675x770mm

301581 Coffee Table Size: 1200x700x400mm 301571 Dining Table Size: 2200x1000x750mm