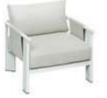

# PALLISAD

Designed By CLAUDIO BELLINI®

PALLISAD Outdoor Furniture Collection

HIGOLD' FURNITURE 14

301421 Single Sofa Size: 820x850x600mm

301431 Double Sofa Size: 820x1500x600mm

301441 Three-seater Sofa Size: 820x2150x600mm