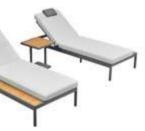

206461 Side Table Size: 500x500x450mm

206427 Left Double Corner Sofa Size: 740x1410x600mm

206429 Right Double Corner Sofa Size: 740x1410x600mm

206491 Flower Basket Size: 530x530x440mm

206451 Sun Lounge Size: 2000x680x300(850)mm