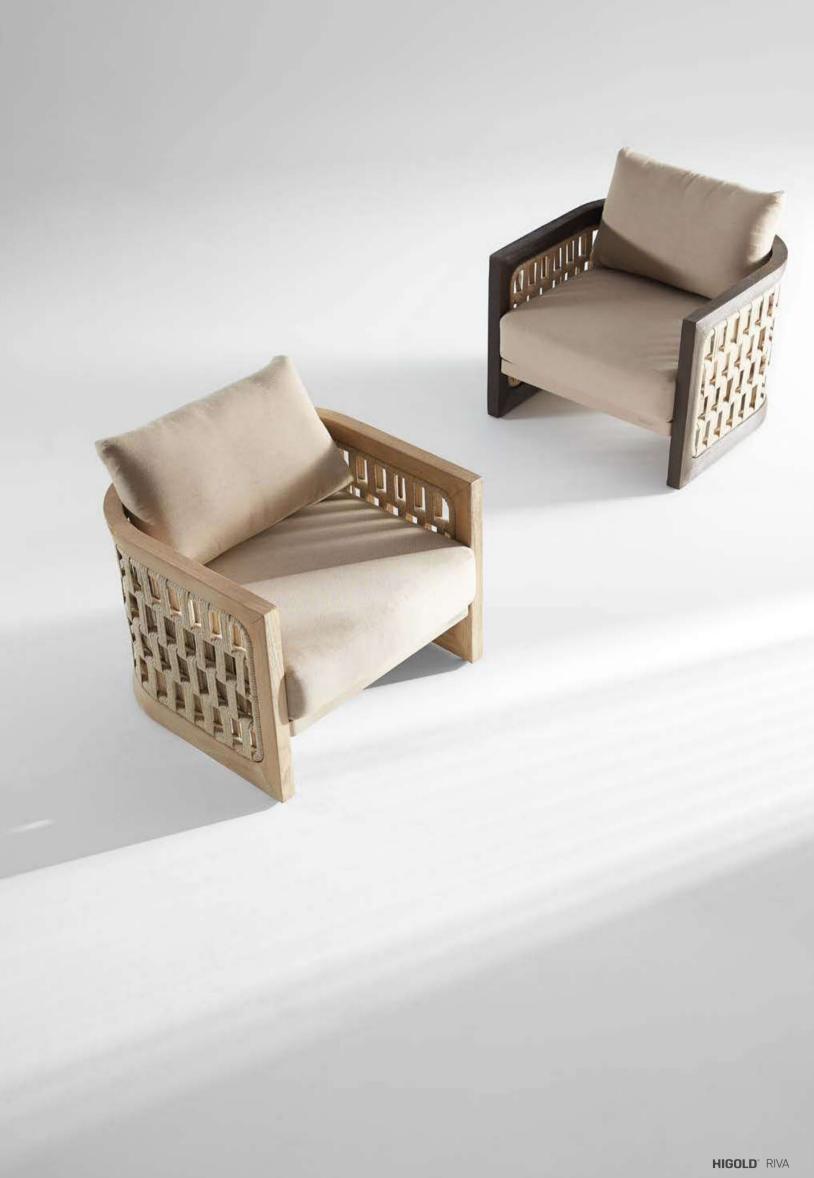

Today, the studio continues evolving by enhancing the creativity with the support of a talented multinational team through their complementary skills.

03

In a game of solids and voids, of lights and shadows, the RIVA collection is born. It takes inspiration from the Moorish style of Andalusian architecture and it is characterised by its severe and essential lines. The empty spaces, created by the particular making of the yarn, bring to mind the arches of the Palace of Carlos V in Granada. A touch of Spain in your house.

## RIVA DESIGN OF CLAUDIO BELLINI®

In a game of solids and voids, of lights and shadows, the RIVA collection is born. It takes inspiration from the Moorish style of Andalusian architecture and it is characterised by its severe and essential lines. The empty spaces, created by the particular making of the yarn, bring to mind the arches of the Palace of Carlos V in Granada. A touch of Spain in your house.

The texture of natural teak is delicate and warm.

Super thick cushions with high density foams for an extra soft seating experience.

RIVA DESIGN OF CLAUDIO BELLINI®