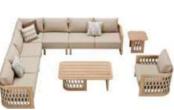

# PALLISAD

Designed By CLAUDIO BELLINI®

PALLISAD Outdoor Furniture Collection

HIGOLD' FURNITURE 14

301421 Single Sofa Size: 820x850x600mm

301431 Double Sofa Size: 820x1500x600mm

301441 Three-seater Sofa Size: 820x2150x600mm

301481 Coffee Table Size: 1000x700x400mm

301483 Coffee Table Size: 1200x700x400mm

301461 Side Table Size: 470x470x450mm

301411 Dining Chair Size: 660x680x660mm

Left Corner Sofa

Size: 820x1400x600mm

301429 Right Corner Sofa Size: 820x1400x600mm

301427

301408 Middle Sofa Size: 820x650x600mm

301471 Dining Table Size: 2600x1000x750mm