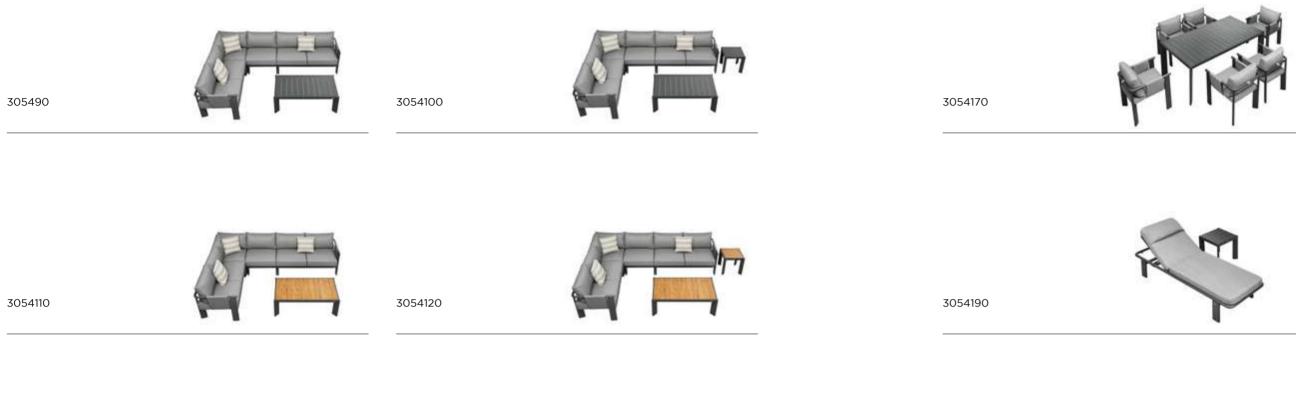

**305421** Single Sofa Size: 765x760x600mm

**305441** Three-seater Sofa Size: 765x2120x600mm

305408 Middle Sofa

Size: 730x690x600mm

L

**305427** Left Double Corner Sofa Size: 755x1410x600mm

**305431** Double Sofa Size: 765x1440x600mm

**305411** Dining Chair Size: 645x600x665mm

**305429** Right Double Corner Sofa Size: 755x1410x600mm

305421 Single Sofa Size: 765x760x600mm

305421 Single Sofa Size: 765x760x600mm

305410

305481 Coffee Table Size: 1200x700x400mm

305483 Dining Table Size: 1200x700x400mm

305430

305461 Side Table Size: 480x480x450mm

305462 Side Table Size: 480x480x450mm

305450

305471 Dining Table Size: 1820x1000x750mm

305473 Dining Table Size: 2185x1000x750mm

305470

305451 Sun Lounge Size: 2075x725x994 (330) mm

305420

305440

305460

305480