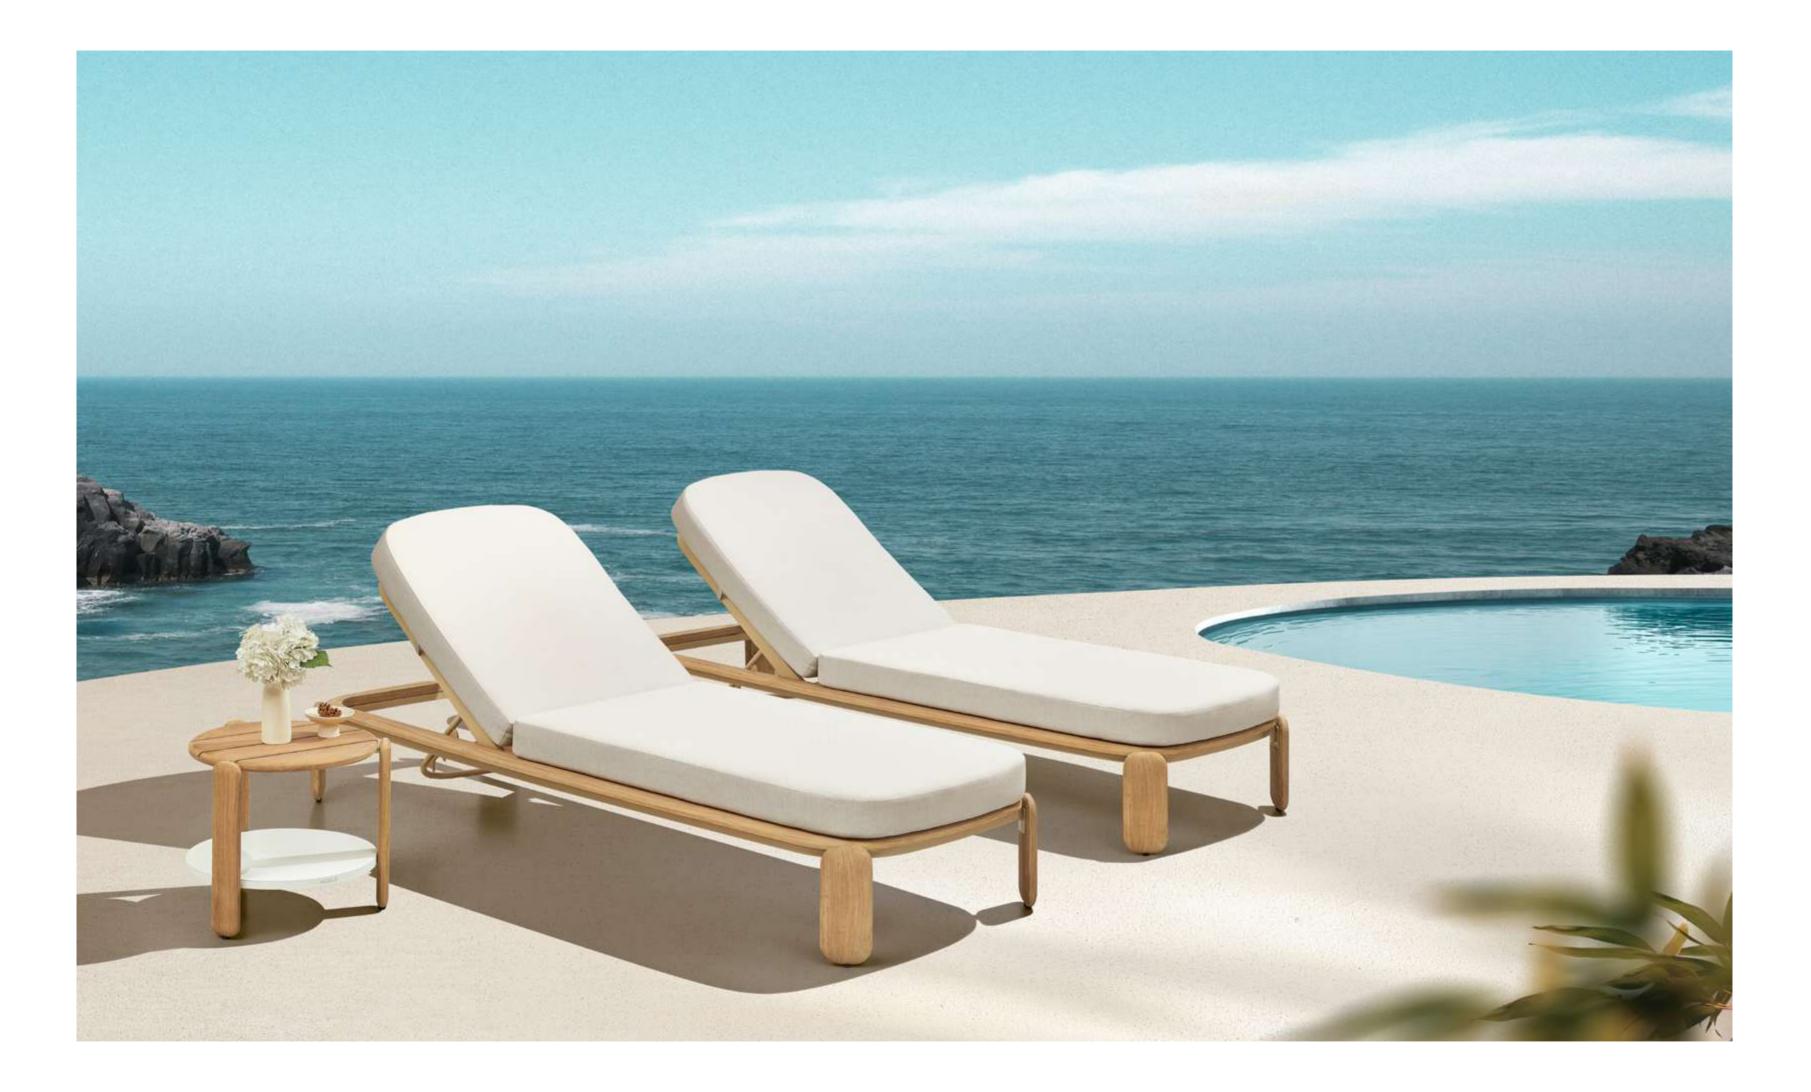

Today, the studio continues evolving by enhancing the creativity with the support of a talented multinational team through their complementary skills.

03

In a game of solids and voids, of lights and shadows, the RIVA collection is born. It takes inspiration from the Moorish style of Andalusian architecture and it is characterised by its severe and essential lines. The empty spaces, created by the particular making of the yarn, bring to mind the arches of the Palace of Carlos V in Granada. A touch of Spain in your house.

The texture of natural teak is delicate and warm.

Super thick cushions with high density foams for an extra soft seating experience.

RIVA DESIGN OF CLAUDIO BELLINI®

## RIVA DESIGN OF CLAUDIO BELLINI®

In a game of solids and voids, of lights and shadows, the RIVA collection is born. It takes inspiration from the Moorish style of Andalusian architecture and it is characterised by its severe and essential lines. The empty spaces, created by the particular making of the yarn, bring to mind the arches of the Palace of Carlos V in Granada. A touch of Spain in your house.