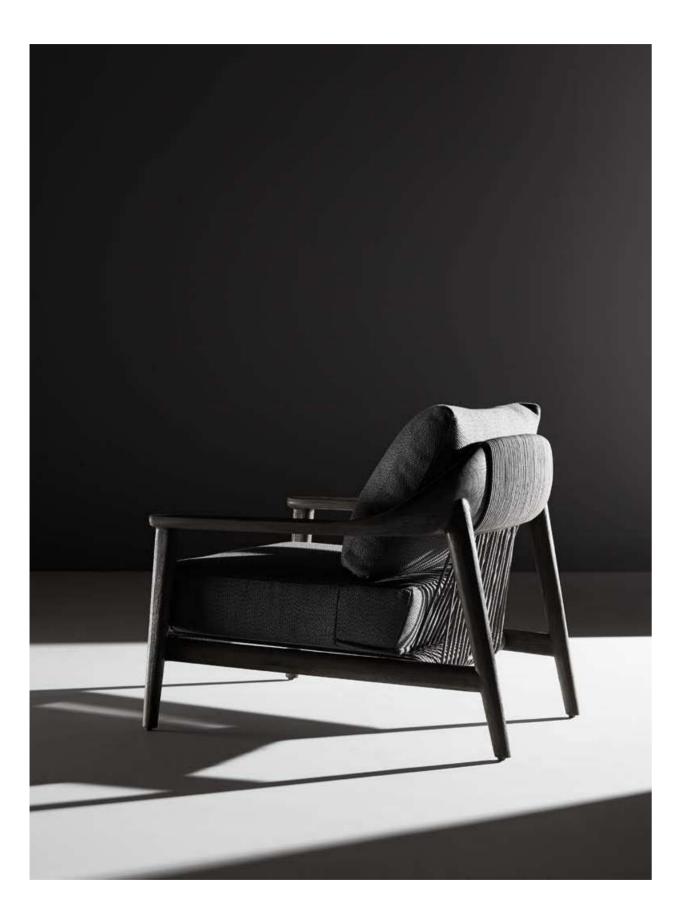

## RIVA

DESIGN OF CLAUDIO BELLINI®

## RIVA DESIGN OF CLAUDIO BELLINI®

In a game of solids and voids, of lights and shadows, the RIVA collection is born. It takes inspiration from the Moorish style of Andalusian architecture and it is characterised by its severe and essential lines. The empty spaces, created by the particular making of the yarn, bring to mind the arches of the Palace of Carlos V in Granada. A touch of Spain in your house.