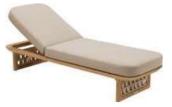

206461 Side Table Size: 500x500x450mm

206427 Left Double Corner Sofa Size: 740x1410x600mm

206429 Right Double Corner Sofa Size: 740x1410x600mm

206491 Flower Basket Size: 530x530x440mm

206451 Sun Lounge Size: 2000x680x300(850)mm