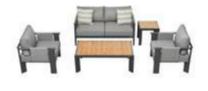

## RIVA DESIGN OF CLAUDIO BELLINI®

In a game of solids and voids, of lights and shadows, the RIVA collection is born. It takes inspiration from the Moorish style of Andalusian architecture and it is characterised by its severe and essential lines. The empty spaces, created by the particular making of the yarn, bring to mind the arches of the Palace of Carlos V in Granada. A touch of Spain in your house.

206421 Single Sofa Size: 740x780x600mm

206411 Dining Chair Size: 615x610x670mm

206481

Coffee Table

206431 Double Sofa Size: 740x1460x600mm

206441

206408 Middle Sofa Size: 740x680x600mm 206428 Middle Corner Sofa Size: 740x740x600mm