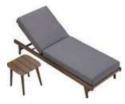

**305421** Single Sofa Size: 765x760x600mm

**305441** Three-seater Sofa Size: 765x2120x600mm

305408 Middle Sofa

Size: 730x690x600mm

L

**305427** Left Double Corner Sofa Size: 755x1410x600mm

**305431** Double Sofa Size: 765x1440x600mm

305470

305451 Sun Lounge Size: 2075x725x994 (330) mm

305420

305440

305460

305480