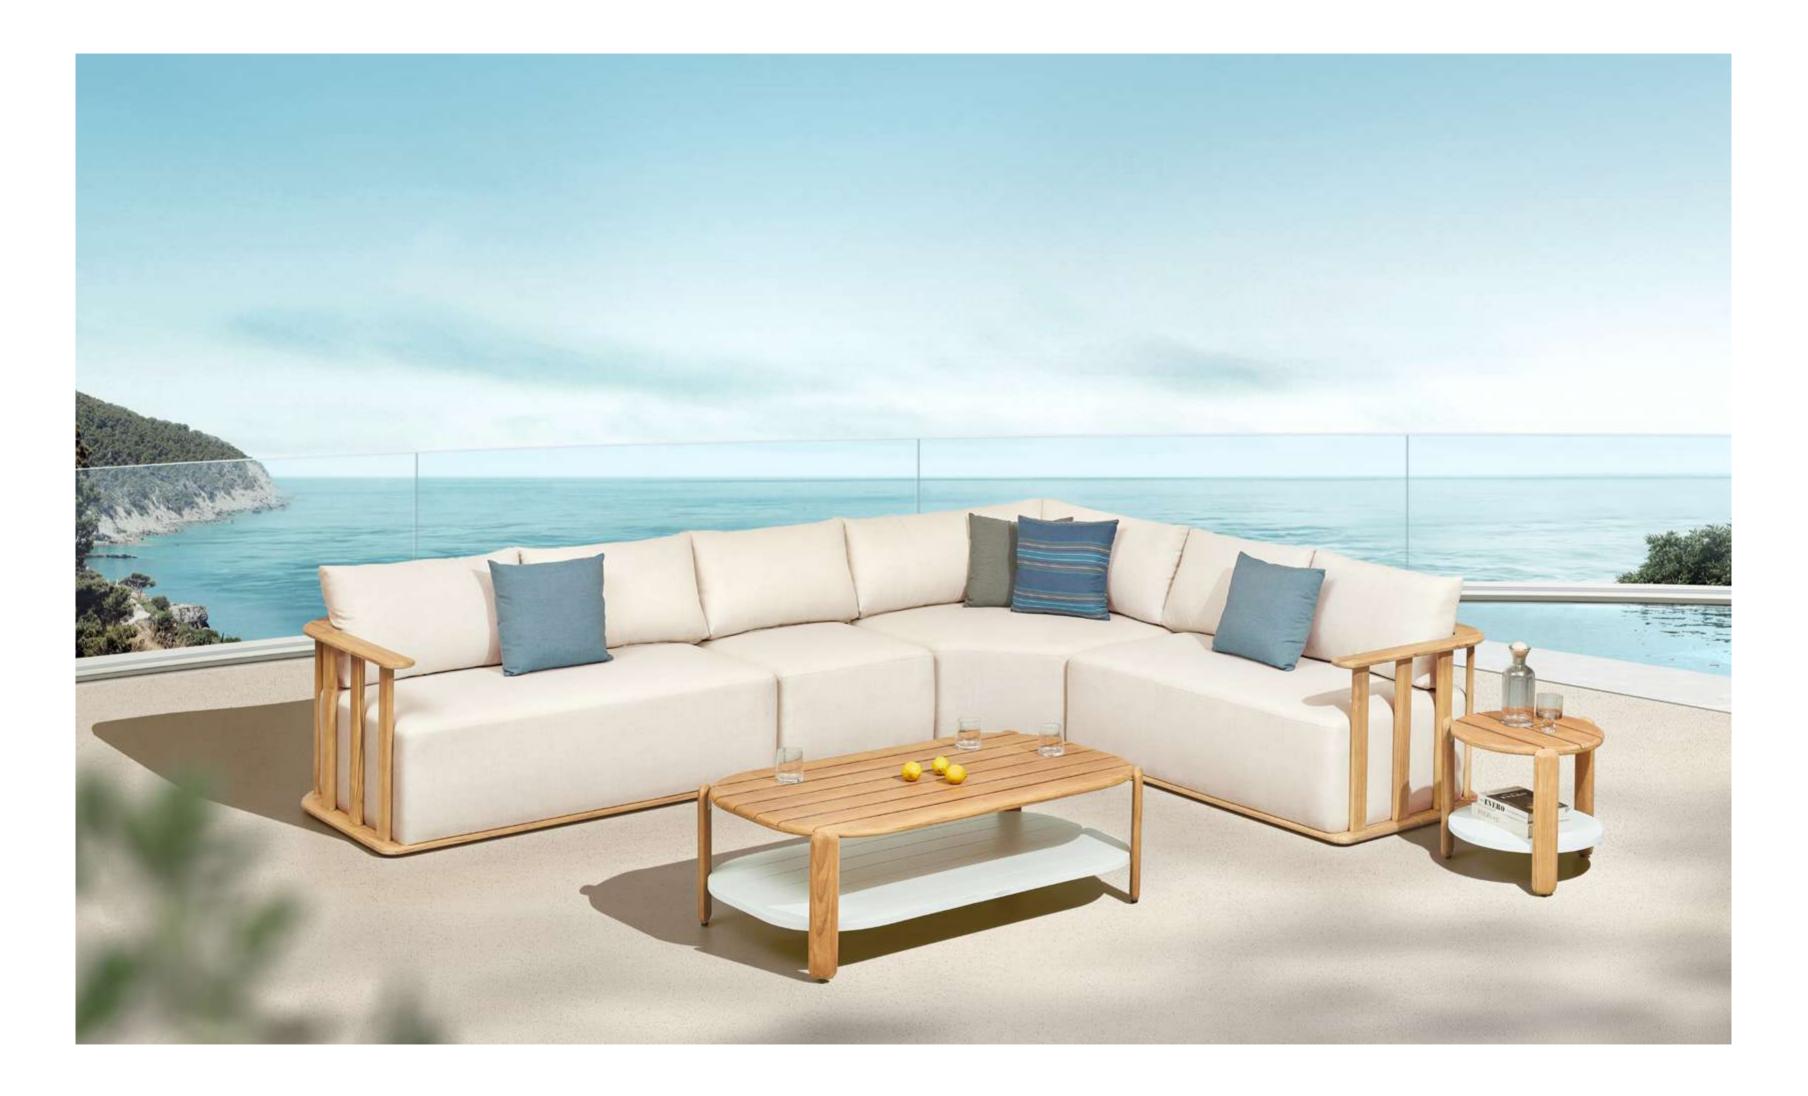

# PALLISAD

Designed By CLAUDIO BELLINI®

PALLISAD Outdoor Furniture Collection

HIGOLD' FURNITURE 14

301421 Single Sofa Size: 820x850x600mm

301431 Double Sofa Size: 820x1500x600mm

301441 Three-seater Sofa Size: 820x2150x600mm

301481 Coffee Table Size: 1000x700x400mm

301483 Coffee Table Size: 1200x700x400mm

301461 Side Table Size: 470x470x450mm

301411 Dining Chair Size: 660x680x660mm

Left Corner Sofa

Size: 820x1400x600mm

301429 Right Corner Sofa Size: 820x1400x600mm

301427

301408 Middle Sofa Size: 820x650x600mm

301471 Dining Table Size: 2600x1000x750mm