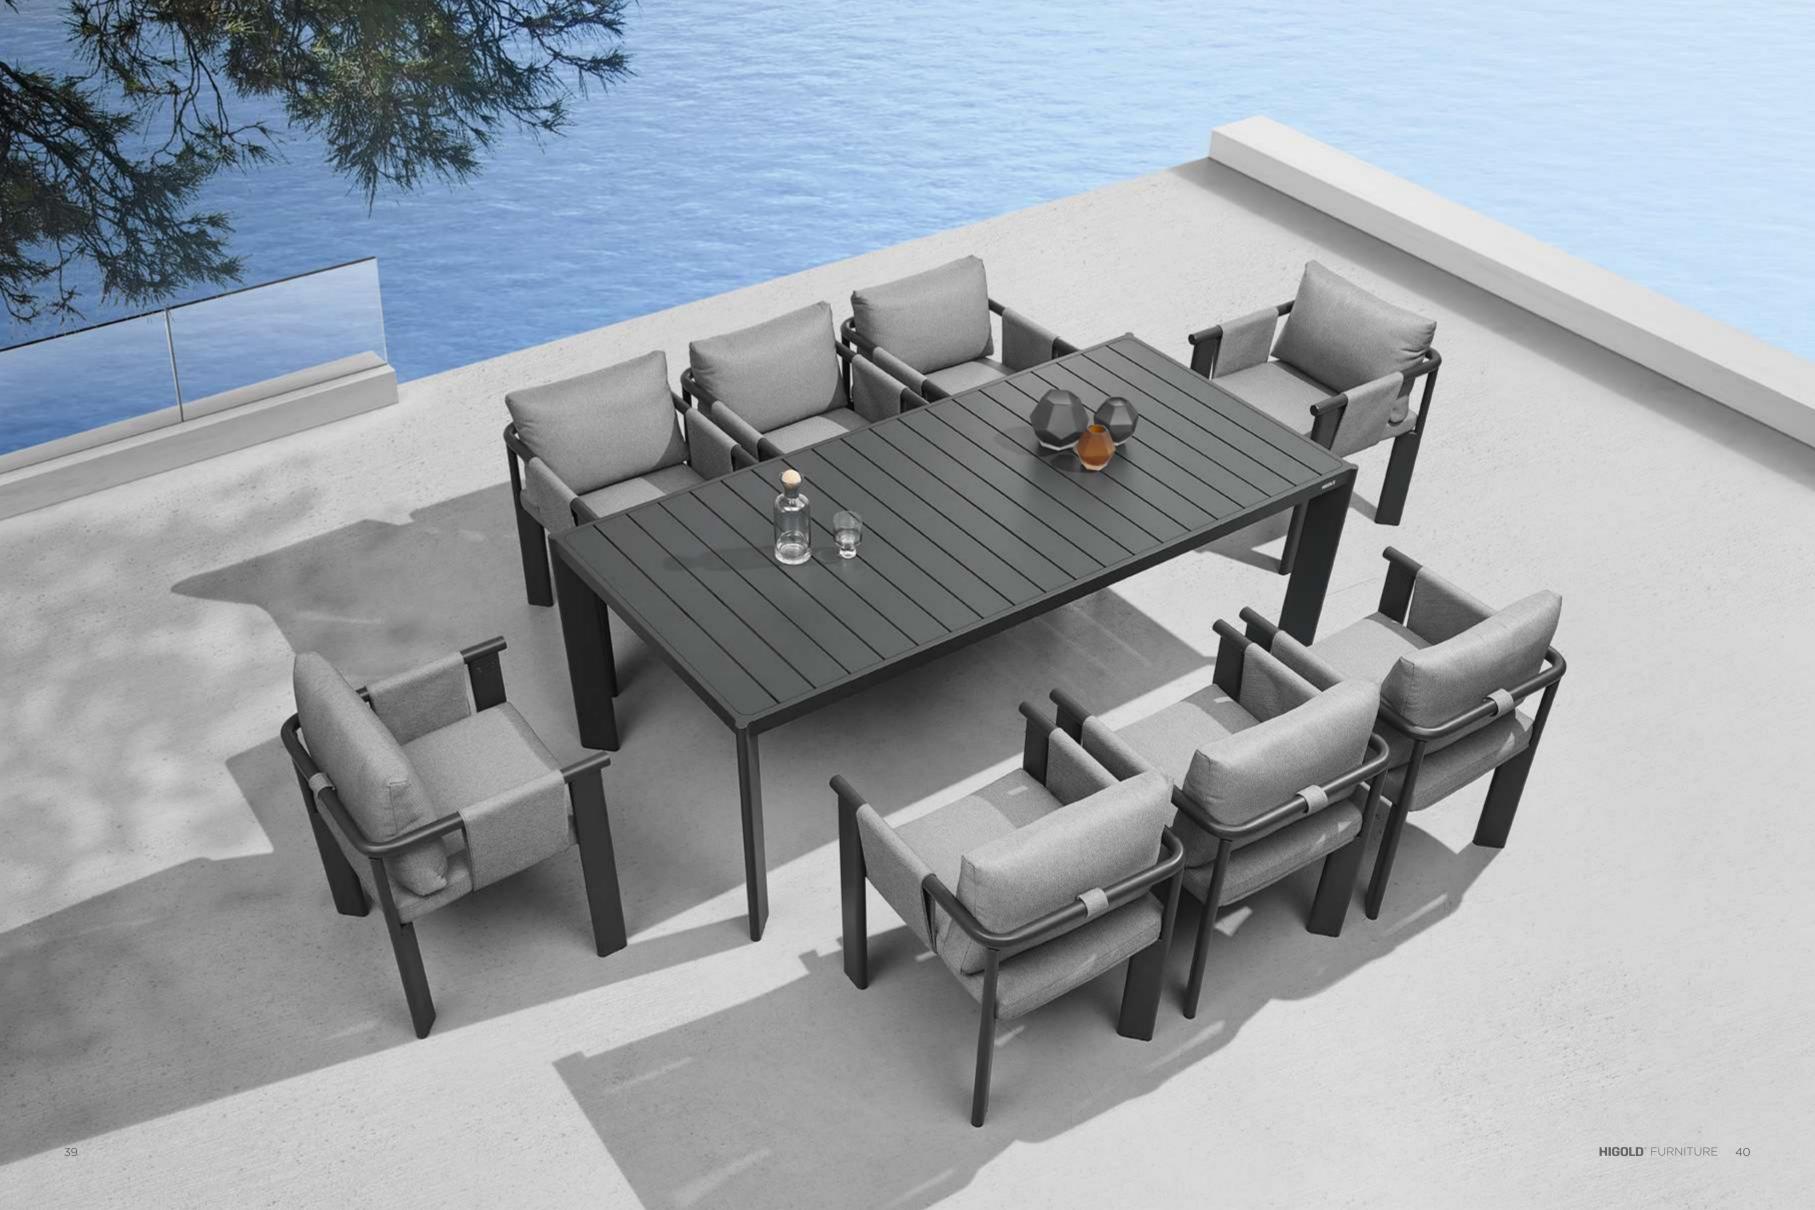

# PALLISAD

Designed By CLAUDIO BELLINI®

PALLISAD Outdoor Furniture Collection

HIGOLD' FURNITURE 14

301421 Single Sofa Size: 820x850x600mm

301431 Double Sofa Size: 820x1500x600mm

301441 Three-seater Sofa Size: 820x2150x600mm

301481 Coffee Table Size: 1000x700x400mm

301483 Coffee Table Size: 1200x700x400mm

301461 Side Table Size: 470x470x450mm

301411 Dining Chair Size: 660x680x660mm

Left Corner Sofa

Size: 820x1400x600mm

301429 Right Corner Sofa Size: 820x1400x600mm

301427

301408 Middle Sofa Size: 820x650x600mm

301471 Dining Table Size: 2600x1000x750mm