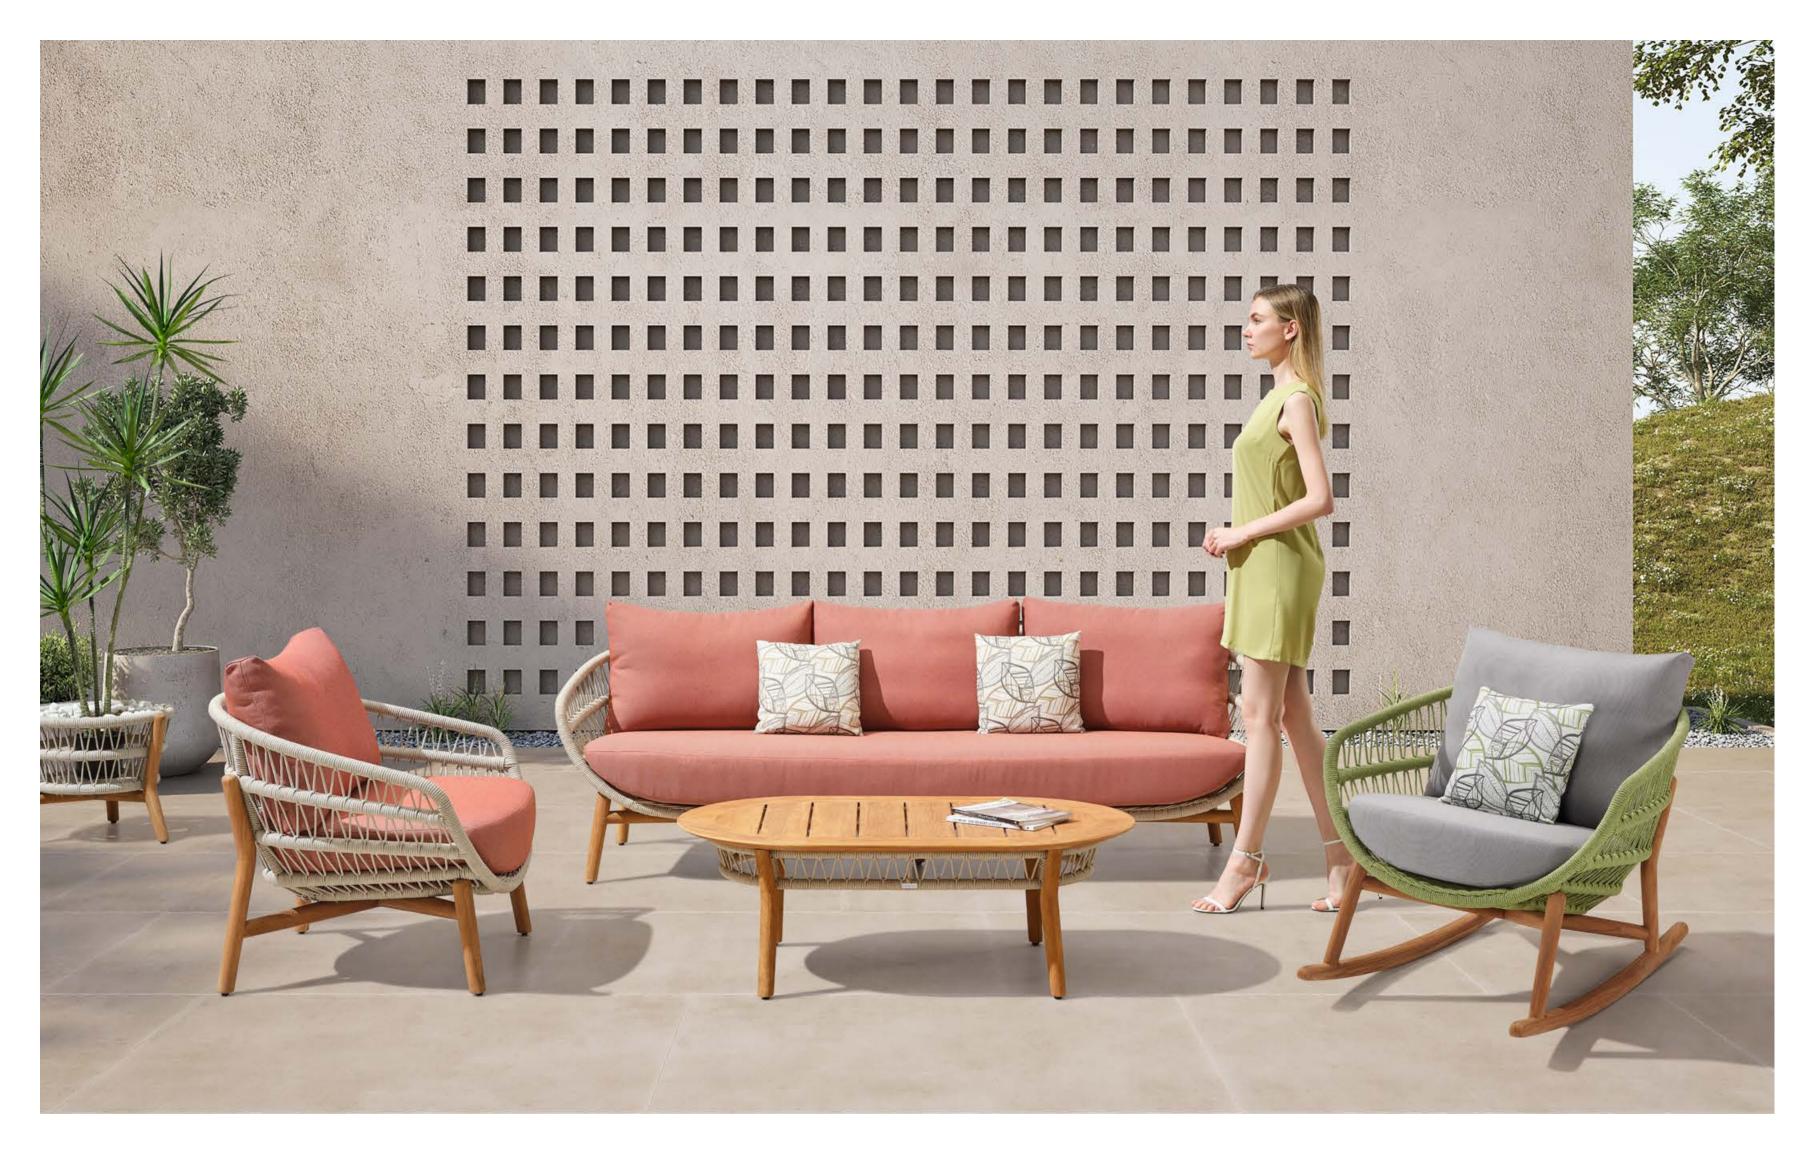

Today, the studio continues evolving by enhancing the creativity with the support of a talented multinational team through their complementary skills.

03

In a game of solids and voids, of lights and shadows, the RIVA collection is born. It takes inspiration from the Moorish style of Andalusian architecture and it is characterised by its severe and essential lines. The empty spaces, created by the particular making of the yarn, bring to mind the arches of the Palace of Carlos V in Granada. A touch of Spain in your house.

## RIVA DESIGN OF CLAUDIO BELLINI®

In a game of solids and voids, of lights and shadows, the RIVA collection is born. It takes inspiration from the Moorish style of Andalusian architecture and it is characterised by its severe and essential lines. The empty spaces, created by the particular making of the yarn, bring to mind the arches of the Palace of Carlos V in Granada. A touch of Spain in your house.

206421 Single Sofa Size: 740x780x600mm

206411 Dining Chair Size: 615x610x670mm

206481

Coffee Table

206431 Double Sofa Size: 740x1460x600mm

206441

206408 Middle Sofa Size: 740x680x600mm 206428 Middle Corner Sofa Size: 740x740x600mm

206461 Side Table Size: 500x500x450mm

206427 Left Double Corner Sofa Size: 740x1410x600mm

206429 Right Double Corner Sofa Size: 740x1410x600mm

206491 Flower Basket Size: 530x530x440mm

206451 Sun Lounge Size: 2000x680x300(850)mm

206471 Dining Table Size: 2000x1000x750mm

206493 Flower Basket Size: 530x530x360mm

OUTDOOR