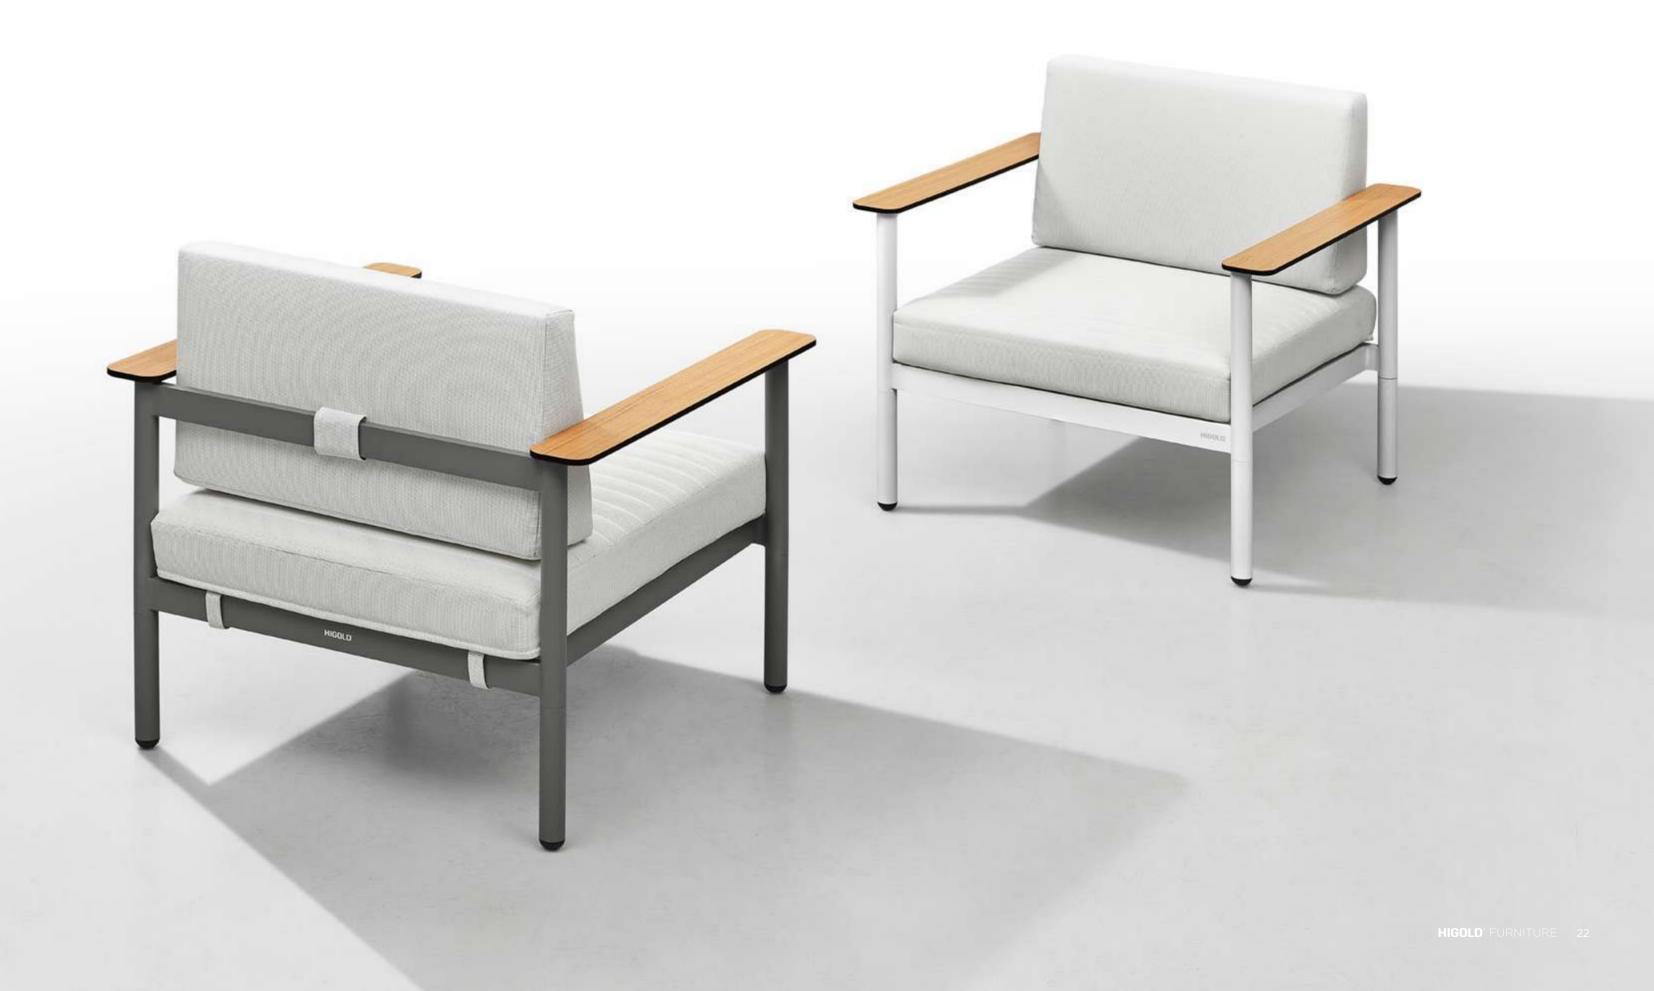

Today, the studio continues evolving by enhancing the creativity with the support of a talented multinational team through their complementary skills.

03

In a game of solids and voids, of lights and shadows, the RIVA collection is born. It takes inspiration from the Moorish style of Andalusian architecture and it is characterised by its severe and essential lines. The empty spaces, created by the particular making of the yarn, bring to mind the arches of the Palace of Carlos V in Granada. A touch of Spain in your house.

## RIVA DESIGN OF CLAUDIO BELLINI®

In a game of solids and voids, of lights and shadows, the RIVA collection is born. It takes inspiration from the Moorish style of Andalusian architecture and it is characterised by its severe and essential lines. The empty spaces, created by the particular making of the yarn, bring to mind the arches of the Palace of Carlos V in Granada. A touch of Spain in your house.

The texture of natural teak is delicate and warm.

Super thick cushions with high density foams for an extra soft seating experience.

RIVA DESIGN OF CLAUDIO BELLINI®