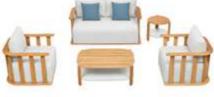

Today, the studio continues evolving by enhancing the creativity with the support of a talented multinational team through their complementary skills.

An exciting blast inspriation from the Sixties. This collection is a clear reference to the 60s world where harmony and calm were essential. Convenience and comfort, stability, lightness and adaptability are the main features of this outdoor furniture. This is LEO collection, characterised by the decisive sign of the armrests, which represent its distinctive feature such as the essentiality of the lines. The curved armrest has a strong character and gives a sense of lightness. The backrest with woven rope brings nature and richness to this collection.

The backrest with woven rope brings nature and richness to this collection.

Immersed in the clean contours and elegant aroma of teak nature is rooted in the soul.

206321 Single Sofa

206331

206311 Dining Chair

206361 Side Table

Double Sofa

206371

Dining Table

206320

206340

206360