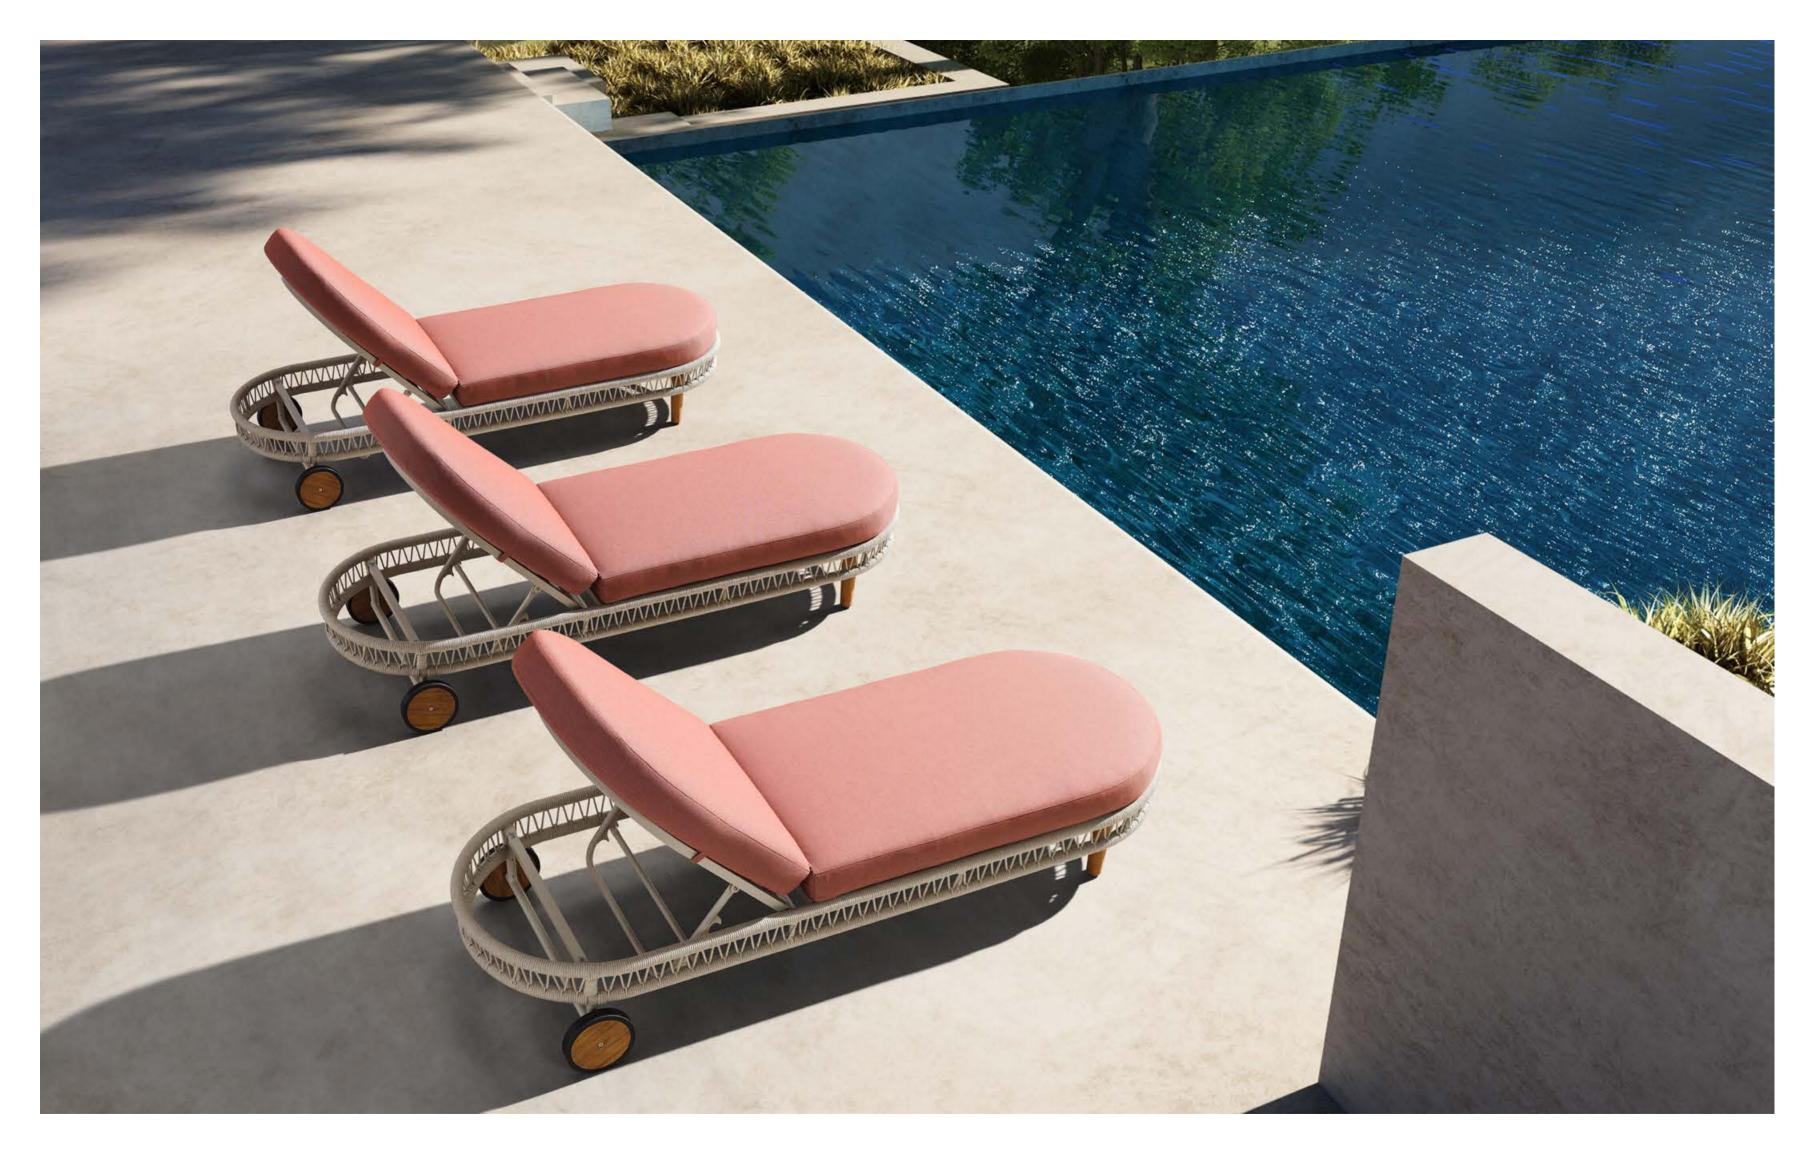

206421 Single Sofa Size: 740x780x600mm

206411 Dining Chair Size: 615x610x670mm

206481

Coffee Table

206431 Double Sofa Size: 740x1460x600mm

206441

206408 Middle Sofa Size: 740x680x600mm 206428 Middle Corner Sofa Size: 740x740x600mm

206461 Side Table Size: 500x500x450mm

206427 Left Double Corner Sofa Size: 740x1410x600mm

206429 Right Double Corner Sofa Size: 740x1410x600mm

206491 Flower Basket Size: 530x530x440mm

206451 Sun Lounge Size: 2000x680x300(850)mm

206471 Dining Table Size: 2000x1000x750mm

206493 Flower Basket Size: 530x530x360mm

OUTDOOR