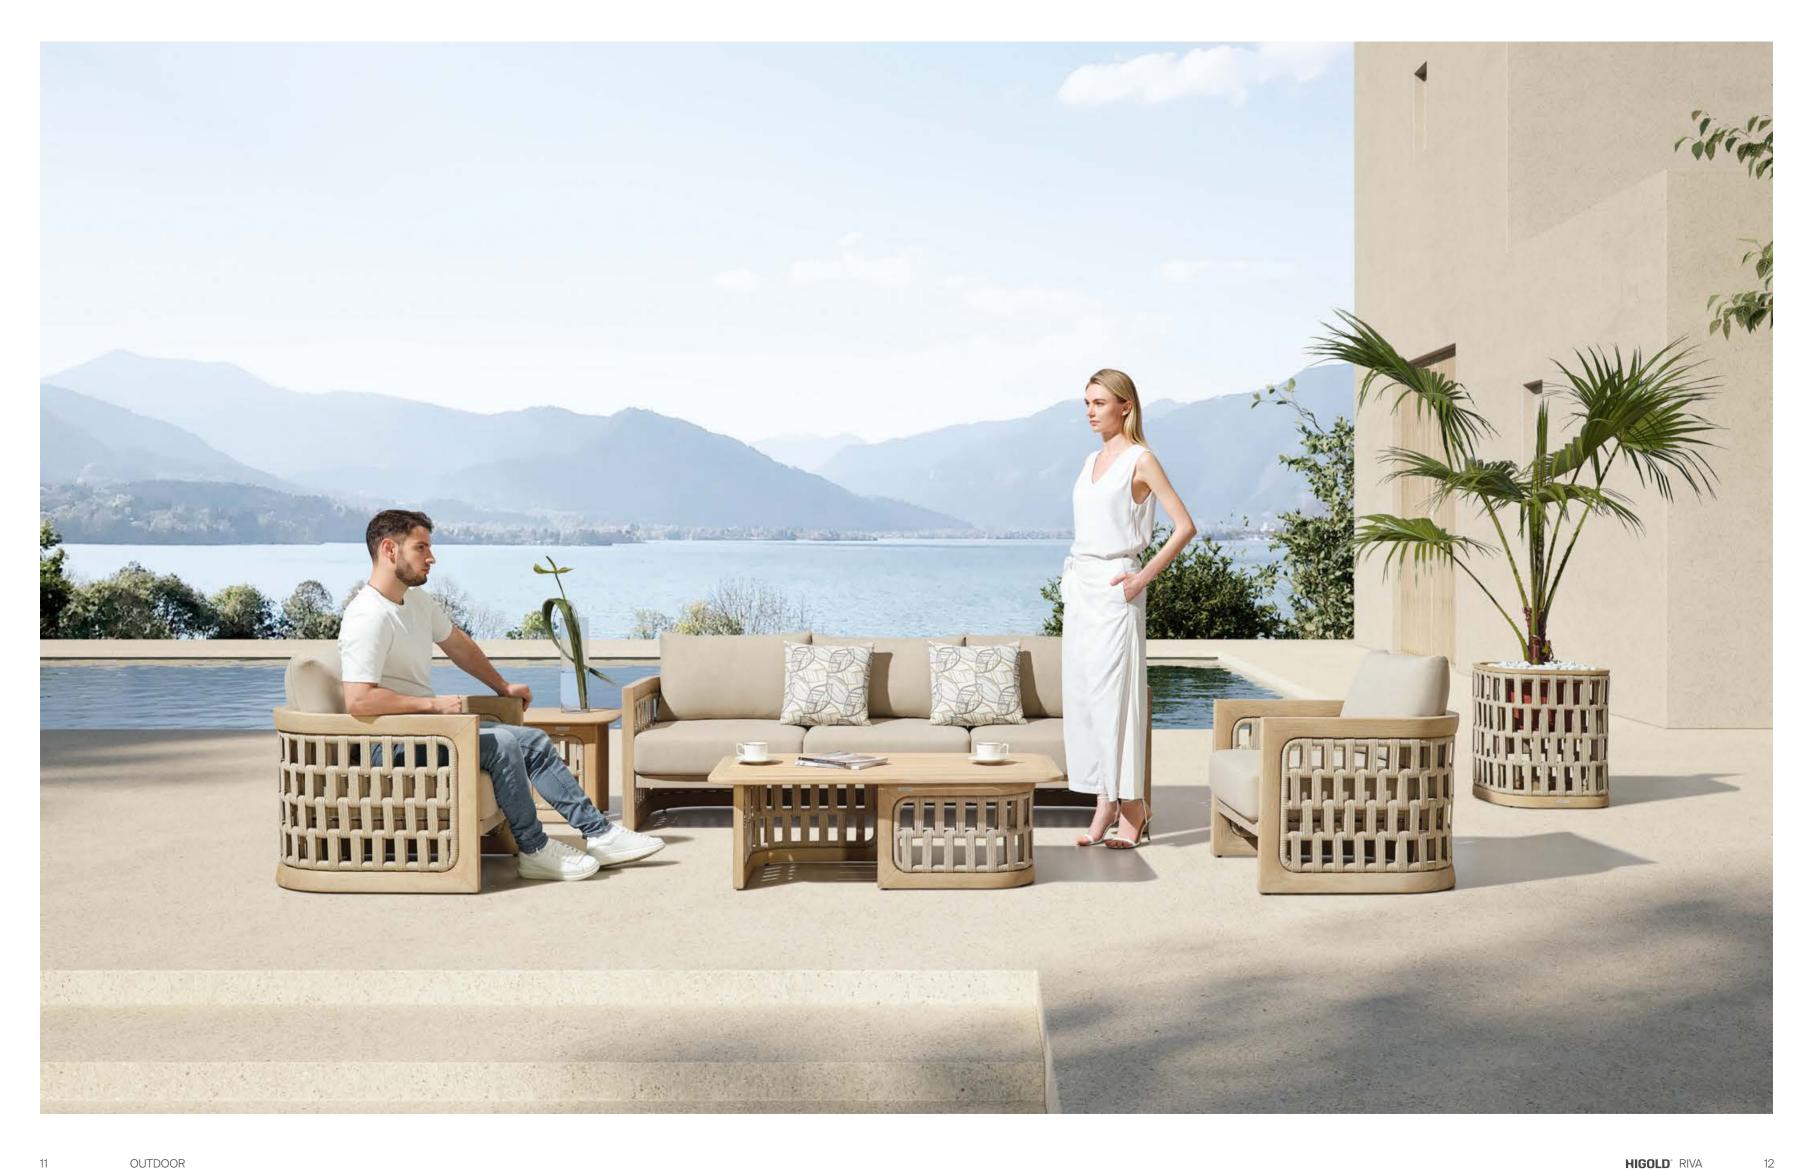

Today, the studio continues evolving by enhancing the creativity with the support of a talented multinational team through their complementary skills.

03

In a game of solids and voids, of lights and shadows, the RIVA collection is born. It takes inspiration from the Moorish style of Andalusian architecture and it is characterised by its severe and essential lines. The empty spaces, created by the particular making of the yarn, bring to mind the arches of the Palace of Carlos V in Granada. A touch of Spain in your house.

## RIVA DESIGN OF CLAUDIO BELLINI®

In a game of solids and voids, of lights and shadows, the RIVA collection is born. It takes inspiration from the Moorish style of Andalusian architecture and it is characterised by its severe and essential lines. The empty spaces, created by the particular making of the yarn, bring to mind the arches of the Palace of Carlos V in Granada. A touch of Spain in your house.