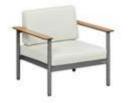

206421 Single Sofa Size: 740x780x600mm

206411 Dining Chair Size: 615x610x670mm

206481

Coffee Table

206431 Double Sofa Size: 740x1460x600mm

206441

206408 Middle Sofa Size: 740x680x600mm 206428 Middle Corner Sofa Size: 740x740x600mm