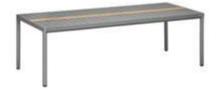

206471 Dining Table Size: 2000x1000x750mm

206493 Flower Basket Size: 530x530x360mm

OUTDOOR