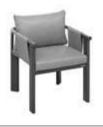

**305421** Single Sofa Size: 765x760x600mm

**305441** Three-seater Sofa Size: 765x2120x600mm

305408 Middle Sofa

Size: 730x690x600mm

L

**305427** Left Double Corner Sofa Size: 755x1410x600mm

**305431** Double Sofa Size: 765x1440x600mm

**305411** Dining Chair Size: 645x600x665mm

**305429** Right Double Corner Sofa Size: 755x1410x600mm

305421 Single Sofa Size: 765x760x600mm

305421 Single Sofa Size: 765x760x600mm

305410

305481 Coffee Table Size: 1200x700x400mm