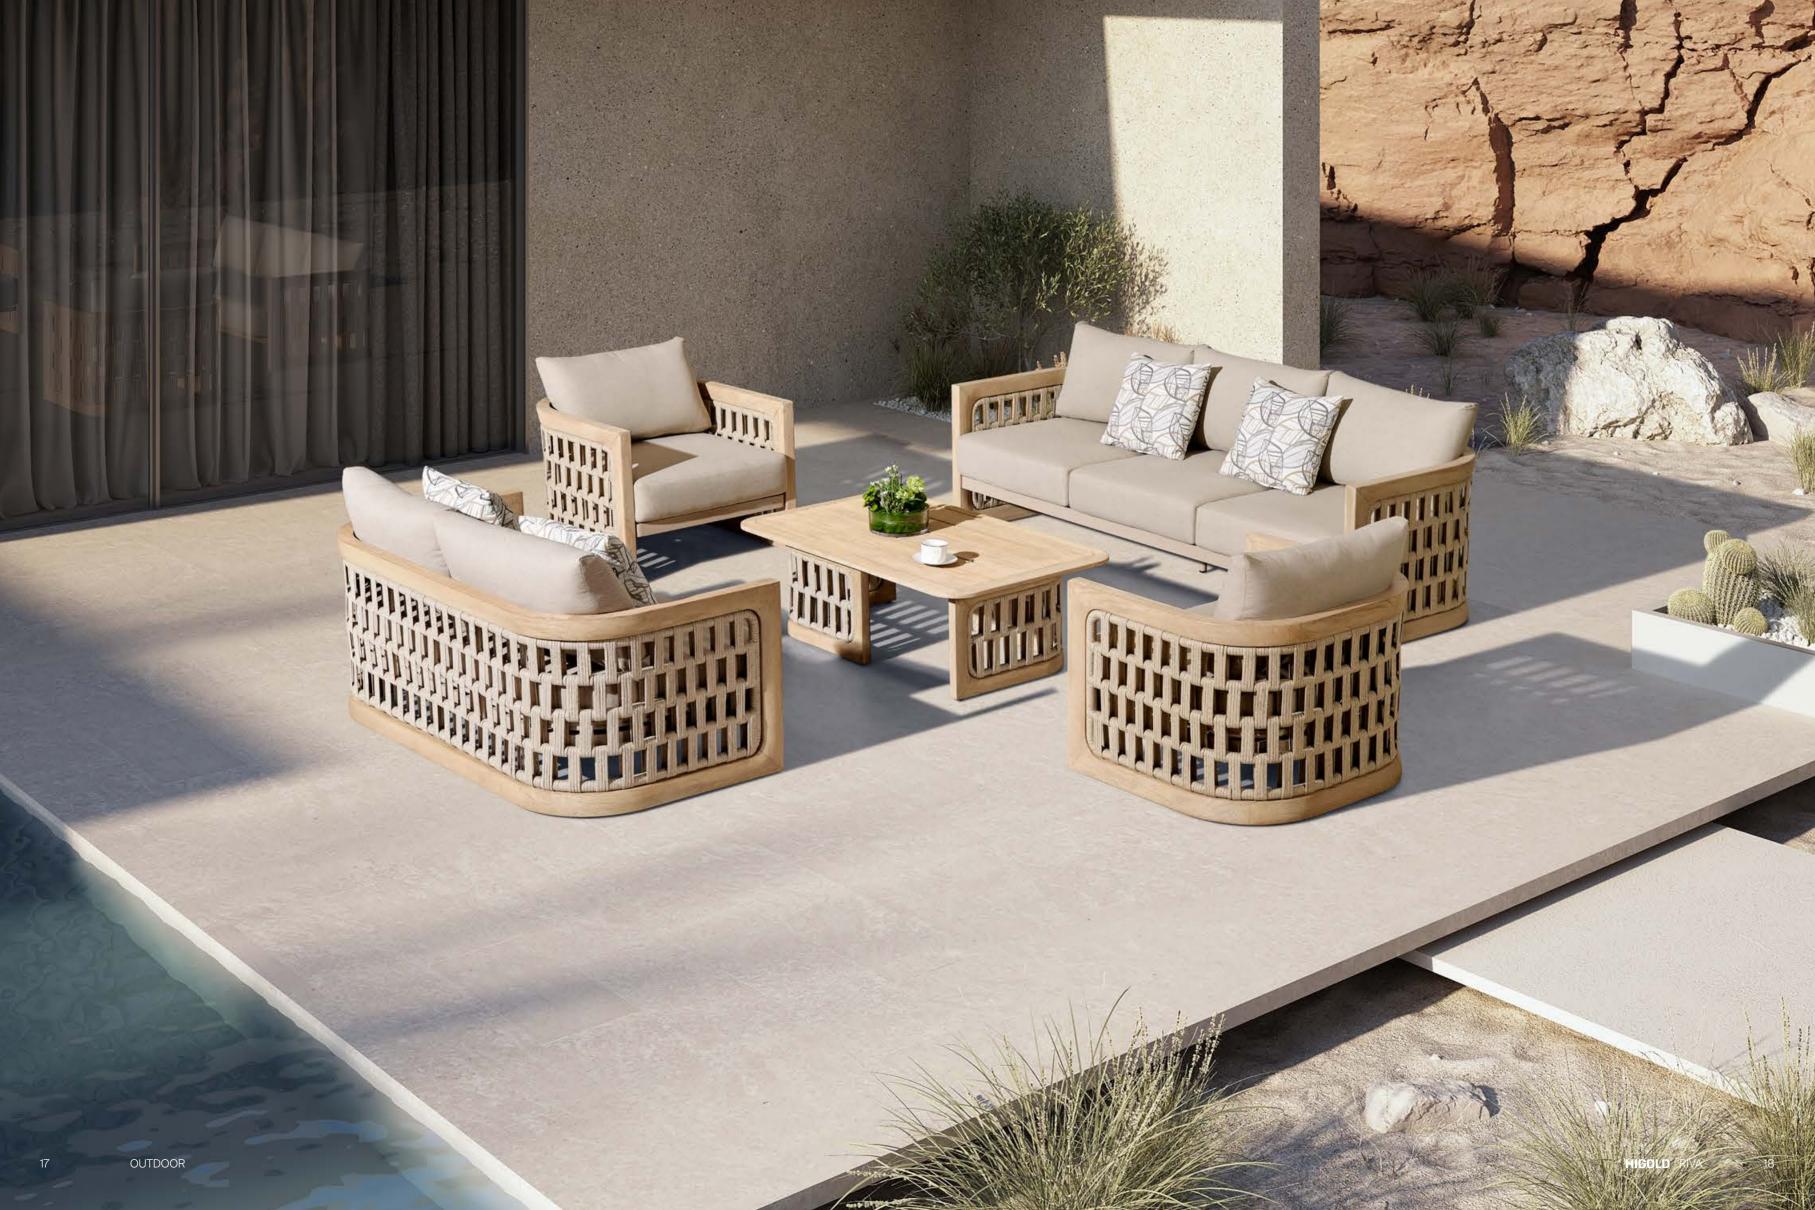

Today, the studio continues evolving by enhancing the creativity with the support of a talented multinational team through their complementary skills.

03

In a game of solids and voids, of lights and shadows, the RIVA collection is born. It takes inspiration from the Moorish style of Andalusian architecture and it is characterised by its severe and essential lines. The empty spaces, created by the particular making of the yarn, bring to mind the arches of the Palace of Carlos V in Granada. A touch of Spain in your house.

## RIVA DESIGN OF CLAUDIO BELLINI®

In a game of solids and voids, of lights and shadows, the RIVA collection is born. It takes inspiration from the Moorish style of Andalusian architecture and it is characterised by its severe and essential lines. The empty spaces, created by the particular making of the yarn, bring to mind the arches of the Palace of Carlos V in Granada. A touch of Spain in your house.

The texture of natural teak is delicate and warm.

Super thick cushions with high density foams for an extra soft seating experience.

RIVA DESIGN OF CLAUDIO BELLINI®

206421 Single Sofa Size: 740x780x600mm

206411 Dining Chair Size: 615x610x670mm

206481

Coffee Table

206431 Double Sofa Size: 740x1460x600mm

206441

206408 Middle Sofa Size: 740x680x600mm 206428 Middle Corner Sofa Size: 740x740x600mm

206461 Side Table Size: 500x500x450mm

206427 Left Double Corner Sofa Size: 740x1410x600mm

206429 Right Double Corner Sofa Size: 740x1410x600mm

206491 Flower Basket Size: 530x530x440mm

206451 Sun Lounge Size: 2000x680x300(850)mm

206471 Dining Table Size: 2000x1000x750mm

206493 Flower Basket Size: 530x530x360mm

OUTDOOR