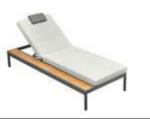

206461 Side Table Size: 500x500x450mm

206427 Left Double Corner Sofa Size: 740x1410x600mm

206429 Right Double Corner Sofa Size: 740x1410x600mm

206491 Flower Basket Size: 530x530x440mm

206451 Sun Lounge Size: 2000x680x300(850)mm