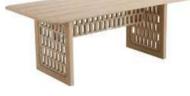

206471 Dining Table Size: 2000x1000x750mm

206493 Flower Basket Size: 530x530x360mm

OUTDOOR