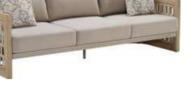

206421 Single Sofa Size: 740x780x600mm

206411 Dining Chair Size: 615x610x670mm

206481

Coffee Table

206431 Double Sofa Size: 740x1460x600mm

206441

206408 Middle Sofa Size: 740x680x600mm 206428 Middle Corner Sofa Size: 740x740x600mm