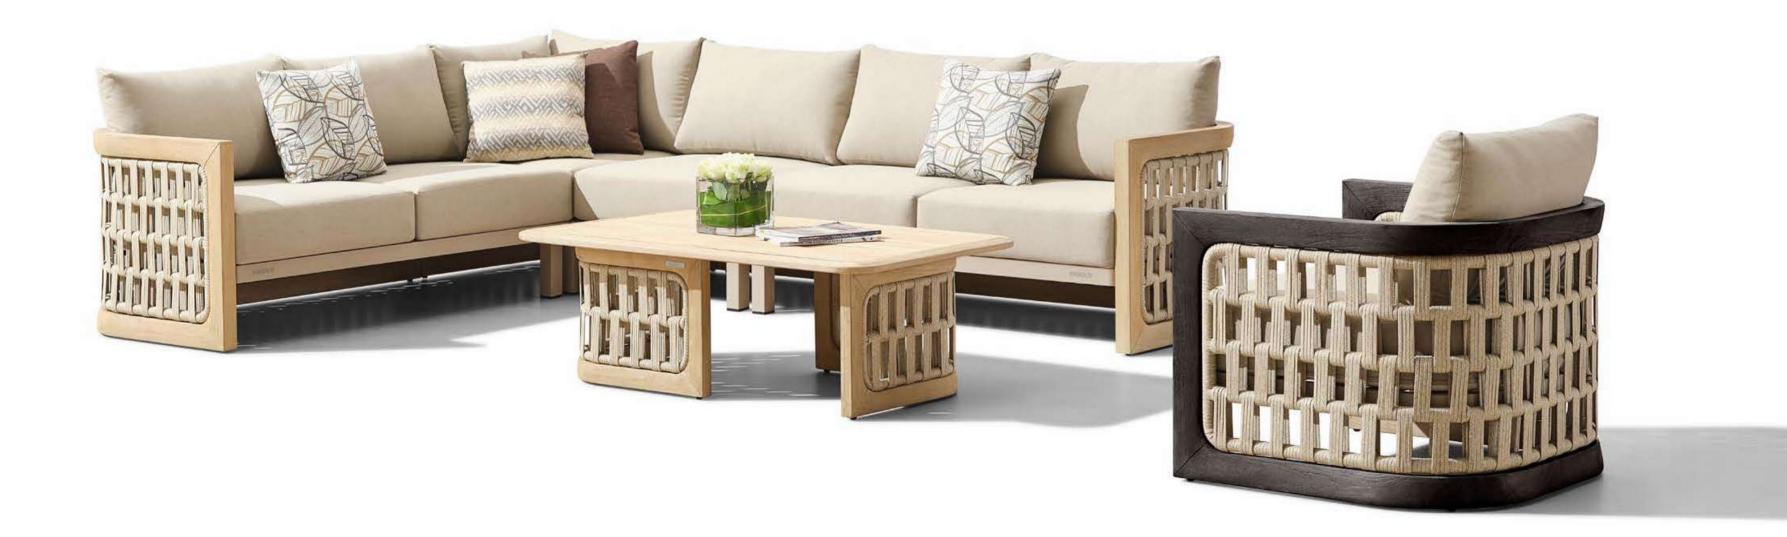

Today, the studio continues evolving by enhancing the creativity with the support of a talented multinational team through their complementary skills.

03

In a game of solids and voids, of lights and shadows, the RIVA collection is born. It takes inspiration from the Moorish style of Andalusian architecture and it is characterised by its severe and essential lines. The empty spaces, created by the particular making of the yarn, bring to mind the arches of the Palace of Carlos V in Granada. A touch of Spain in your house.

## RIVA DESIGN OF CLAUDIO BELLINI®

In a game of solids and voids, of lights and shadows, the RIVA collection is born. It takes inspiration from the Moorish style of Andalusian architecture and it is characterised by its severe and essential lines. The empty spaces, created by the particular making of the yarn, bring to mind the arches of the Palace of Carlos V in Granada. A touch of Spain in your house.

206421 Single Sofa Size: 740x780x600mm

206411 Dining Chair Size: 615x610x670mm

206481

Coffee Table

206431 Double Sofa Size: 740x1460x600mm

206441

206408 Middle Sofa Size: 740x680x600mm 206428 Middle Corner Sofa Size: 740x740x600mm

206461 Side Table Size: 500x500x450mm

206427 Left Double Corner Sofa Size: 740x1410x600mm

206429 Right Double Corner Sofa Size: 740x1410x600mm

206491 Flower Basket Size: 530x530x440mm

206451 Sun Lounge Size: 2000x680x300(850)mm

206471 Dining Table Size: 2000x1000x750mm

206493 Flower Basket Size: 530x530x360mm

OUTDOOR