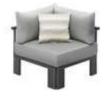

**305421** Single Sofa Size: 765x760x600mm

**305441** Three-seater Sofa Size: 765x2120x600mm

305408 Middle Sofa

Size: 730x690x600mm

L

**305427** Left Double Corner Sofa Size: 755x1410x600mm

**305431** Double Sofa Size: 765x1440x600mm

**305411** Dining Chair Size: 645x600x665mm

**305429** Right Double Corner Sofa Size: 755x1410x600mm

305421 Single Sofa Size: 765x760x600mm

305421 Single Sofa Size: 765x760x600mm

305410

305481 Coffee Table Size: 1200x700x400mm