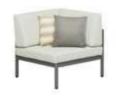

206421 Single Sofa Size: 740x780x600mm

206411 Dining Chair Size: 615x610x670mm

206481

Coffee Table

206431 Double Sofa Size: 740x1460x600mm

206441

206408 Middle Sofa Size: 740x680x600mm 206428 Middle Corner Sofa Size: 740x740x600mm