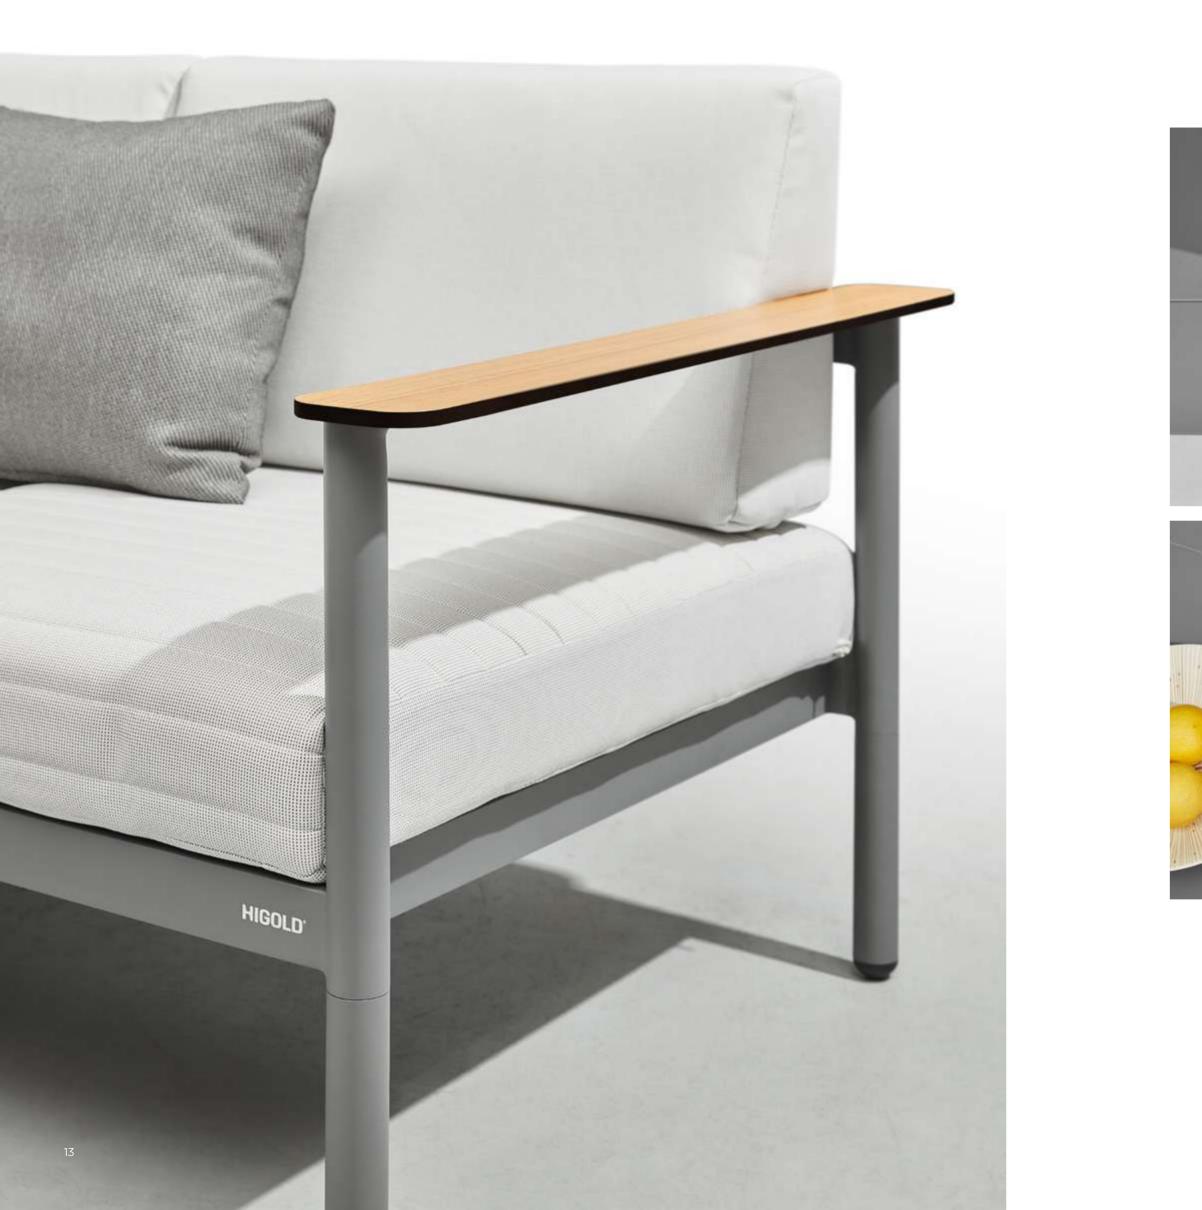

The texture of natural teak is delicate and warm.

Super thick cushions with high density foams for an extra soft seating experience.

RIVA DESIGN OF CLAUDIO BELLINI®

## RIVA DESIGN OF CLAUDIO BELLINI®

In a game of solids and voids, of lights and shadows, the RIVA collection is born. It takes inspiration from the Moorish style of Andalusian architecture and it is characterised by its severe and essential lines. The empty spaces, created by the particular making of the yarn, bring to mind the arches of the Palace of Carlos V in Granada. A touch of Spain in your house.