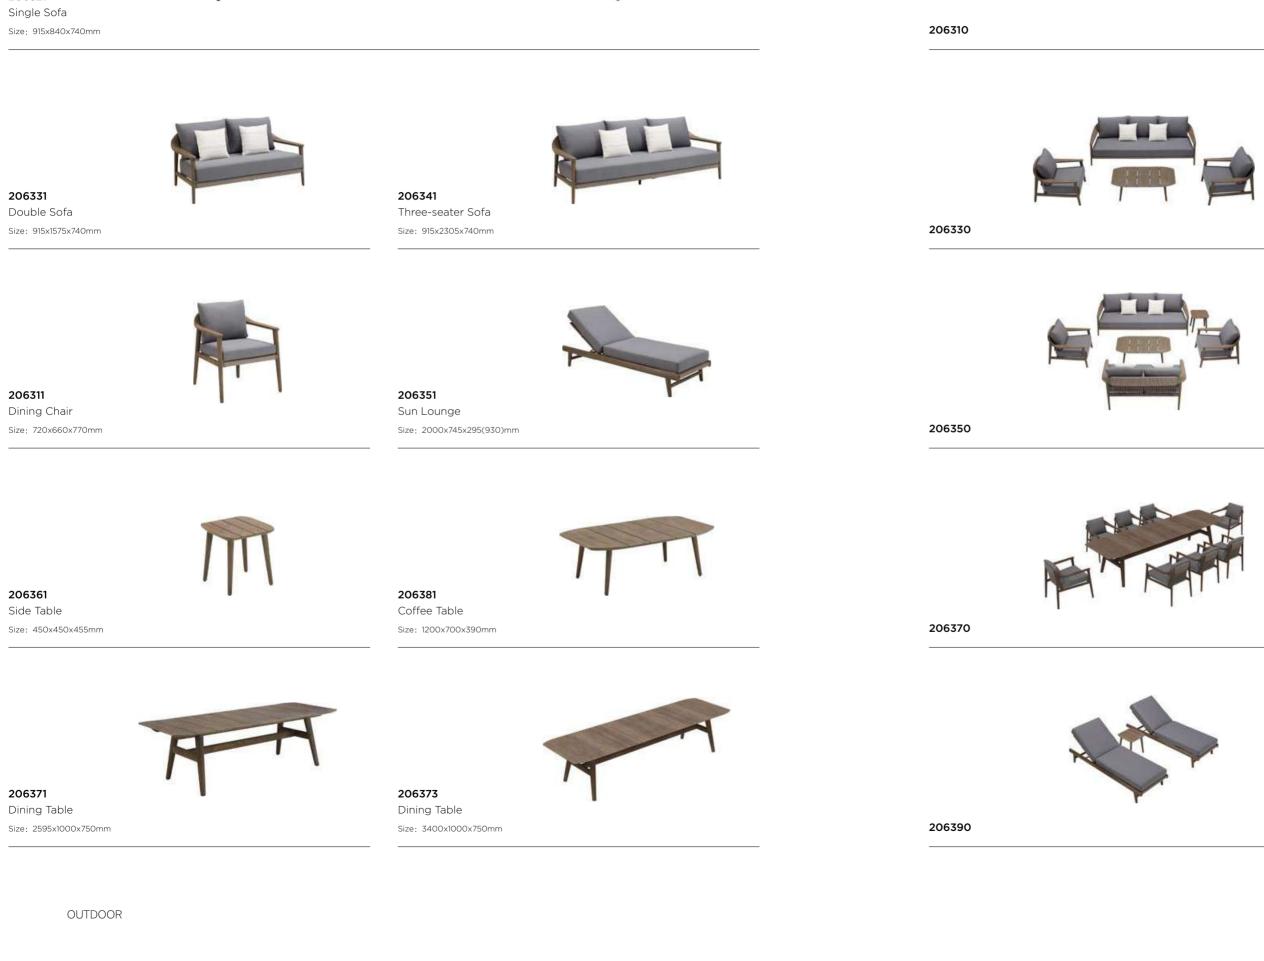

206421 Single Sofa Size: 740x780x600mm

206411 Dining Chair Size: 615x610x670mm

206481

Coffee Table

206431 Double Sofa Size: 740x1460x600mm

206441

206408 Middle Sofa Size: 740x680x600mm 206428 Middle Corner Sofa Size: 740x740x600mm

206461 Side Table Size: 500x500x450mm

206427 Left Double Corner Sofa Size: 740x1410x600mm

206429 Right Double Corner Sofa Size: 740x1410x600mm

206491 Flower Basket Size: 530x530x440mm

206451 Sun Lounge Size: 2000x680x300(850)mm

206471 Dining Table Size: 2000x1000x750mm

206493 Flower Basket Size: 530x530x360mm

OUTDOOR