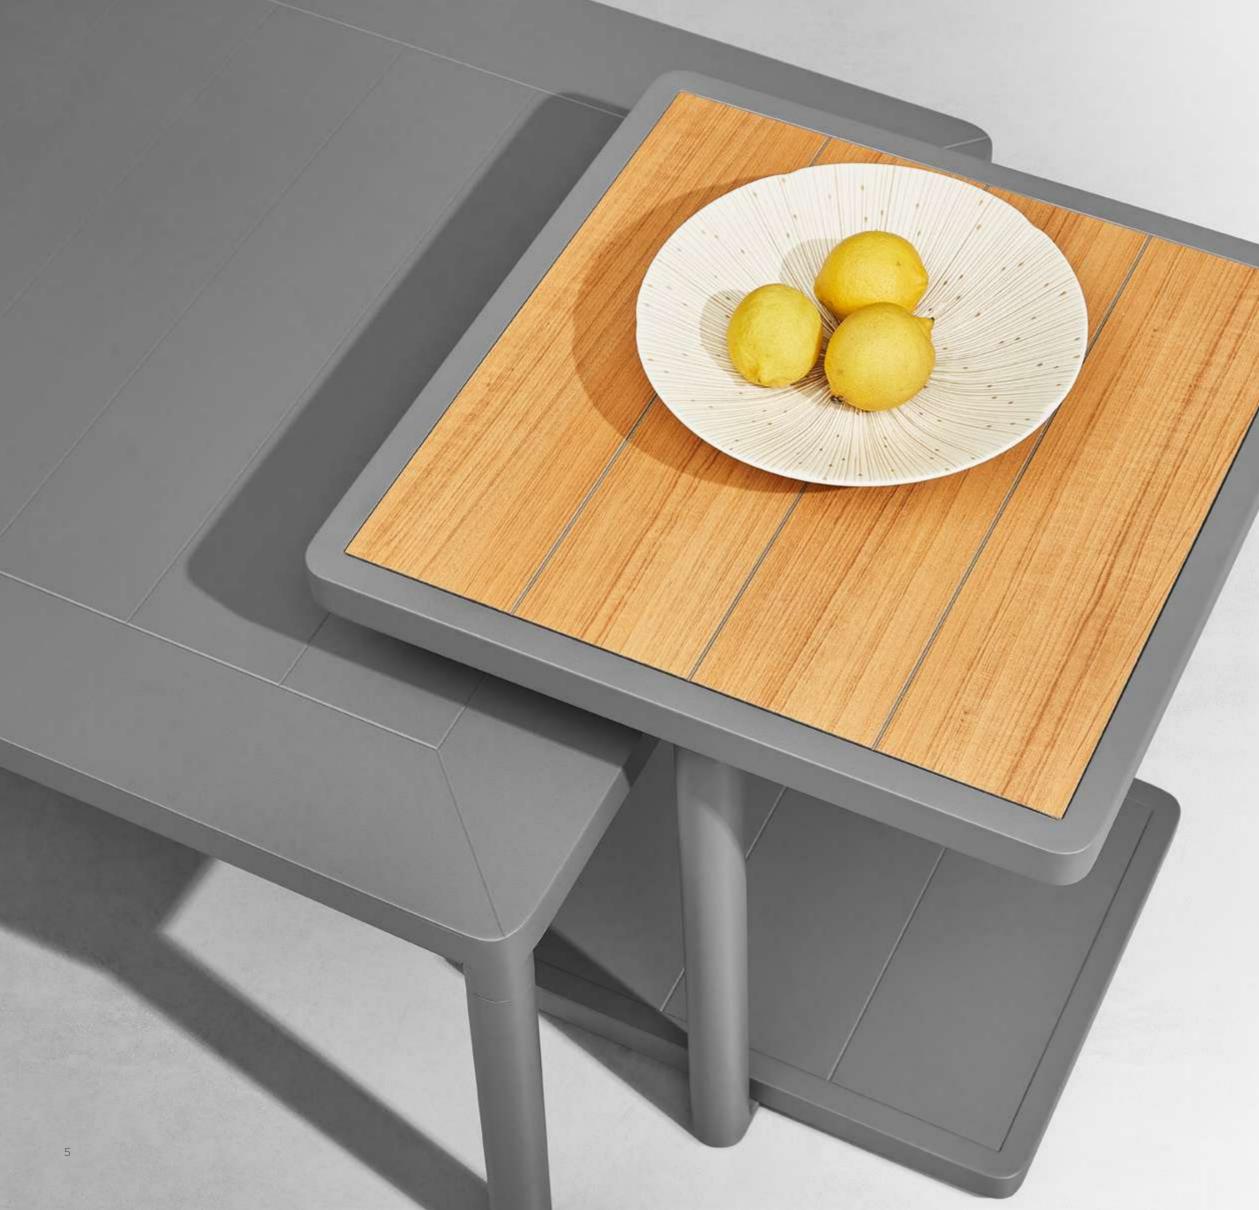

# NOLA

It takes inspiration from the minimalism of the architecture. "Less is more" is a sort of contemporary philosophy where there aren't unlimited resources in the world and man makes things with what he finds and recycles.

Simplicity and sobriety in the shapes and colors influence the furniture outdoor NOLA collection.

NOLA

It takes inspiration from the minimalism of the architecture. "Less is more" is a sort of contemporary philosophy where there aren't unlimited resources in the world and man makes things with what he finds and recycles.