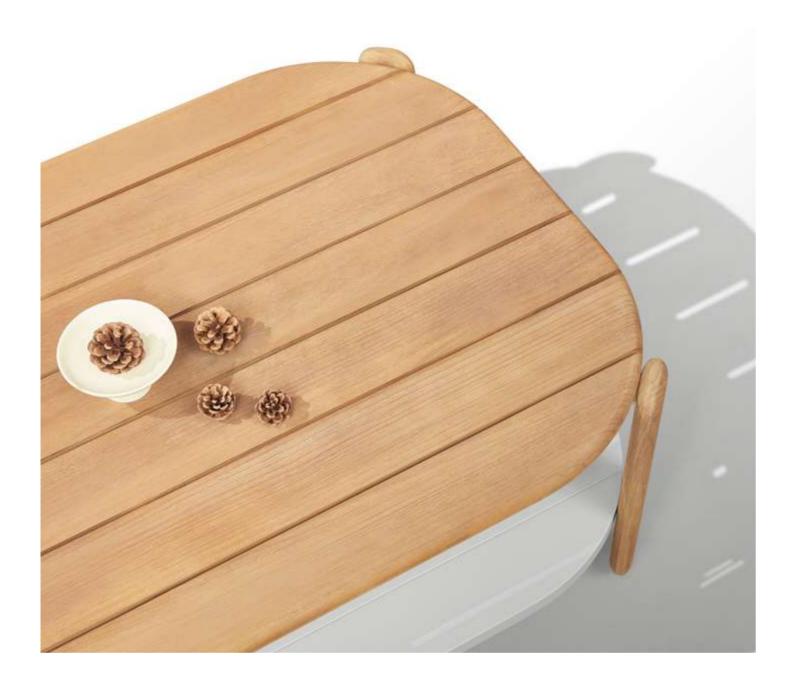

The texture of natural teak is delicate and warm.

Super thick cushions with high density foams for an extra soft seating experience.

RIVA DESIGN OF CLAUDIO BELLINI®

## RIVA DESIGN OF CLAUDIO BELLINI®

In a game of solids and voids, of lights and shadows, the RIVA collection is born. It takes inspiration from the Moorish style of Andalusian architecture and it is characterised by its severe and essential lines. The empty spaces, created by the particular making of the yarn, bring to mind the arches of the Palace of Carlos V in Granada. A touch of Spain in your house.

Today, the studio continues evolving by enhancing the creativity with the support of a talented multinational team through their complementary skills.

03

In a game of solids and voids, of lights and shadows, the RIVA collection is born. It takes inspiration from the Moorish style of Andalusian architecture and it is characterised by its severe and essential lines. The empty spaces, created by the particular making of the yarn, bring to mind the arches of the Palace of Carlos V in Granada. A touch of Spain in your house.