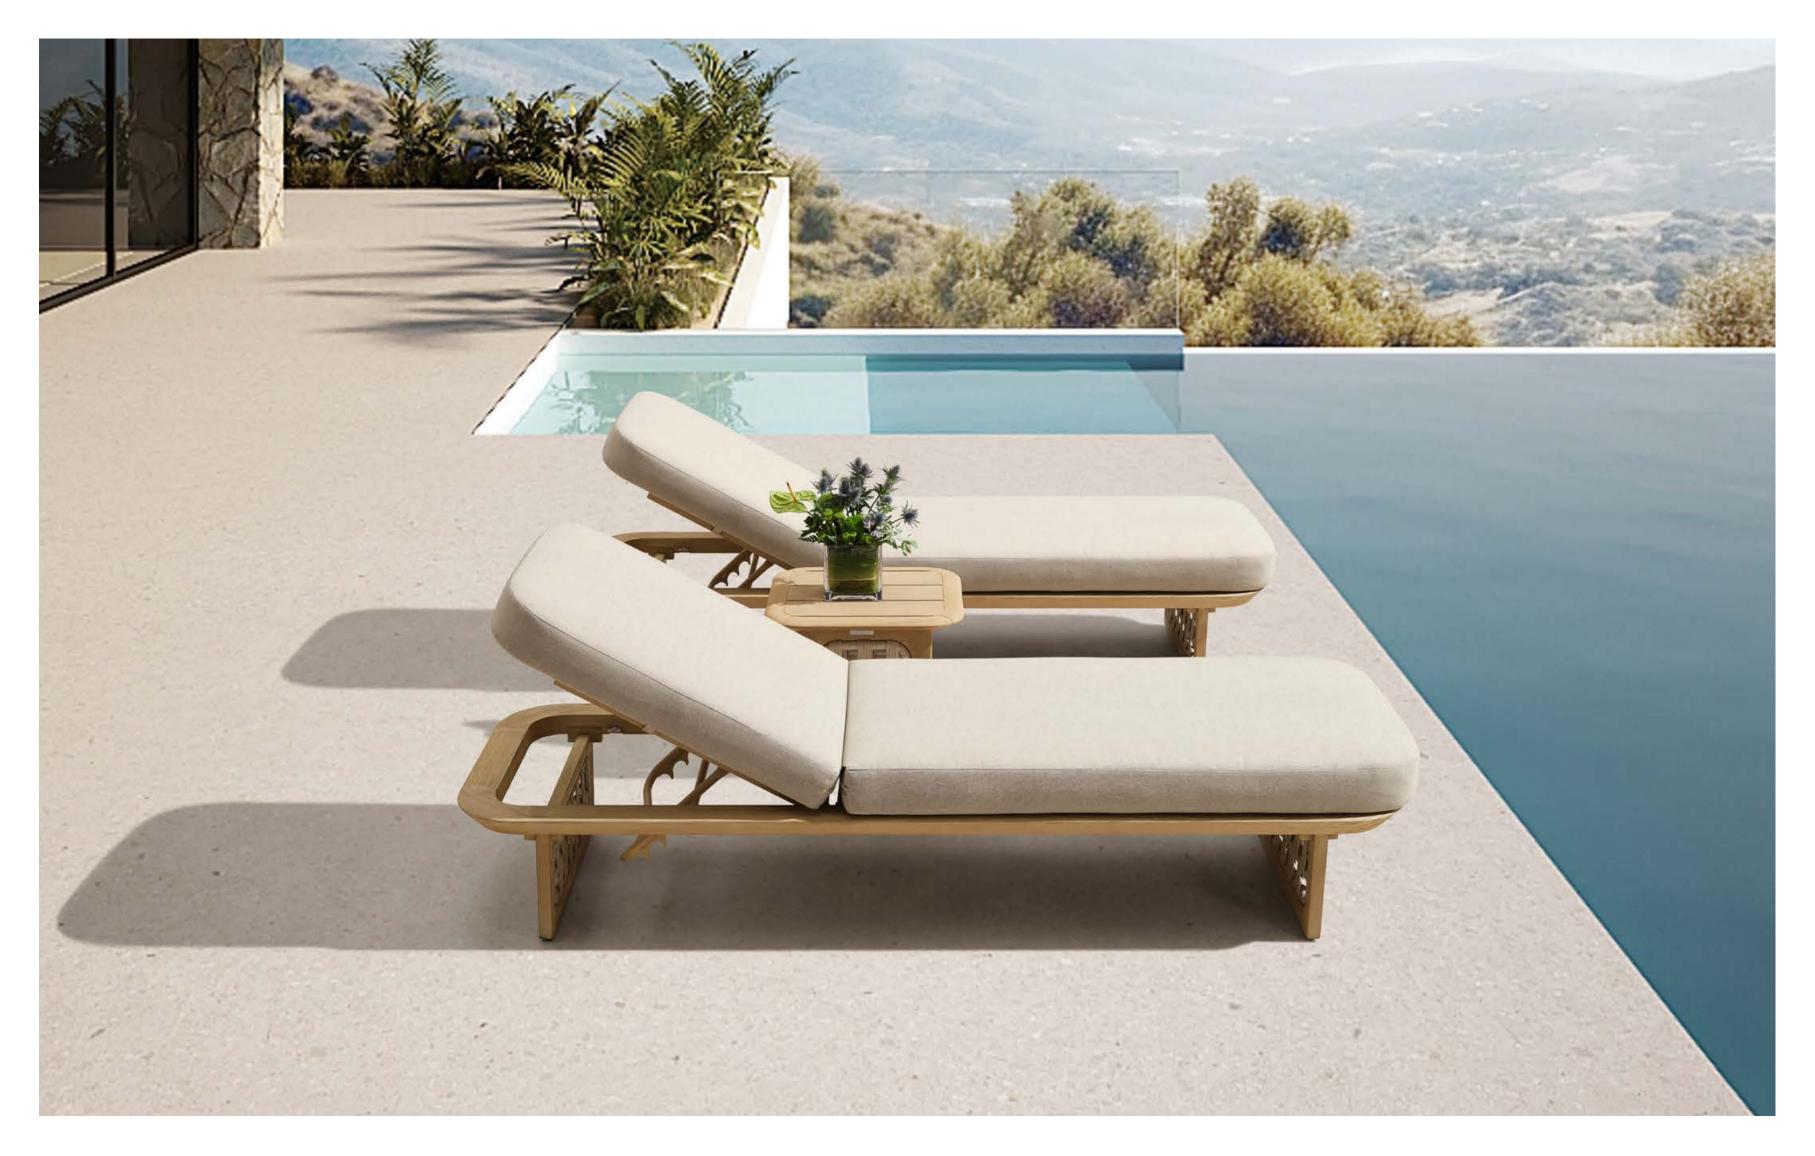

Today, the studio continues evolving by enhancing the creativity with the support of a talented multinational team through their complementary skills.

03

In a game of solids and voids, of lights and shadows, the RIVA collection is born. It takes inspiration from the Moorish style of Andalusian architecture and it is characterised by its severe and essential lines. The empty spaces, created by the particular making of the yarn, bring to mind the arches of the Palace of Carlos V in Granada. A touch of Spain in your house.

The texture of natural teak is delicate and warm.

Super thick cushions with high density foams for an extra soft seating experience.

RIVA DESIGN OF CLAUDIO BELLINI®

## RIVA DESIGN OF CLAUDIO BELLINI®

In a game of solids and voids, of lights and shadows, the RIVA collection is born. It takes inspiration from the Moorish style of Andalusian architecture and it is characterised by its severe and essential lines. The empty spaces, created by the particular making of the yarn, bring to mind the arches of the Palace of Carlos V in Granada. A touch of Spain in your house.

206421 Single Sofa Size: 740x780x600mm

206411 Dining Chair Size: 615x610x670mm

206481

Coffee Table

206431 Double Sofa Size: 740x1460x600mm

206441

206408 Middle Sofa Size: 740x680x600mm 206428 Middle Corner Sofa Size: 740x740x600mm

206461 Side Table Size: 500x500x450mm

206427 Left Double Corner Sofa Size: 740x1410x600mm

206429 Right Double Corner Sofa Size: 740x1410x600mm

206491 Flower Basket Size: 530x530x440mm

206451 Sun Lounge Size: 2000x680x300(850)mm

206471 Dining Table Size: 2000x1000x750mm

206493 Flower Basket Size: 530x530x360mm

OUTDOOR