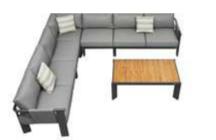

206421 Single Sofa Size: 740x780x600mm

206411 Dining Chair Size: 615x610x670mm

206481

Coffee Table

206431 Double Sofa Size: 740x1460x600mm

206441

206408 Middle Sofa Size: 740x680x600mm 206428 Middle Corner Sofa Size: 740x740x600mm

206461 Side Table Size: 500x500x450mm

206427 Left Double Corner Sofa Size: 740x1410x600mm

206429 Right Double Corner Sofa Size: 740x1410x600mm

206491 Flower Basket Size: 530x530x440mm

206451 Sun Lounge Size: 2000x680x300(850)mm

206471 Dining Table Size: 2000x1000x750mm

206493 Flower Basket Size: 530x530x360mm

OUTDOOR