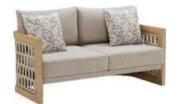

206421 Single Sofa Size: 740x780x600mm

206411 Dining Chair Size: 615x610x670mm

206481

Coffee Table

206431 Double Sofa Size: 740x1460x600mm

206441

206408 Middle Sofa Size: 740x680x600mm 206428 Middle Corner Sofa Size: 740x740x600mm

206461 Side Table Size: 500x500x450mm

206427 Left Double Corner Sofa Size: 740x1410x600mm

206429 Right Double Corner Sofa Size: 740x1410x600mm

206491 Flower Basket Size: 530x530x440mm

206451 Sun Lounge Size: 2000x680x300(850)mm

206471 Dining Table Size: 2000x1000x750mm

206493 Flower Basket Size: 530x530x360mm

OUTDOOR