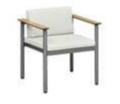

**301611** Dining Chair Size: 648x680x660mm

**301608** Middle Sofa Size: 660x655x600m

**301628** Middle Corner Sofa Size: 655x655x600mm

**301671** Dining Table Size: 1960x1000x740mm

**301627** Left Double Corner Sofa Size: 660x1540x600mm