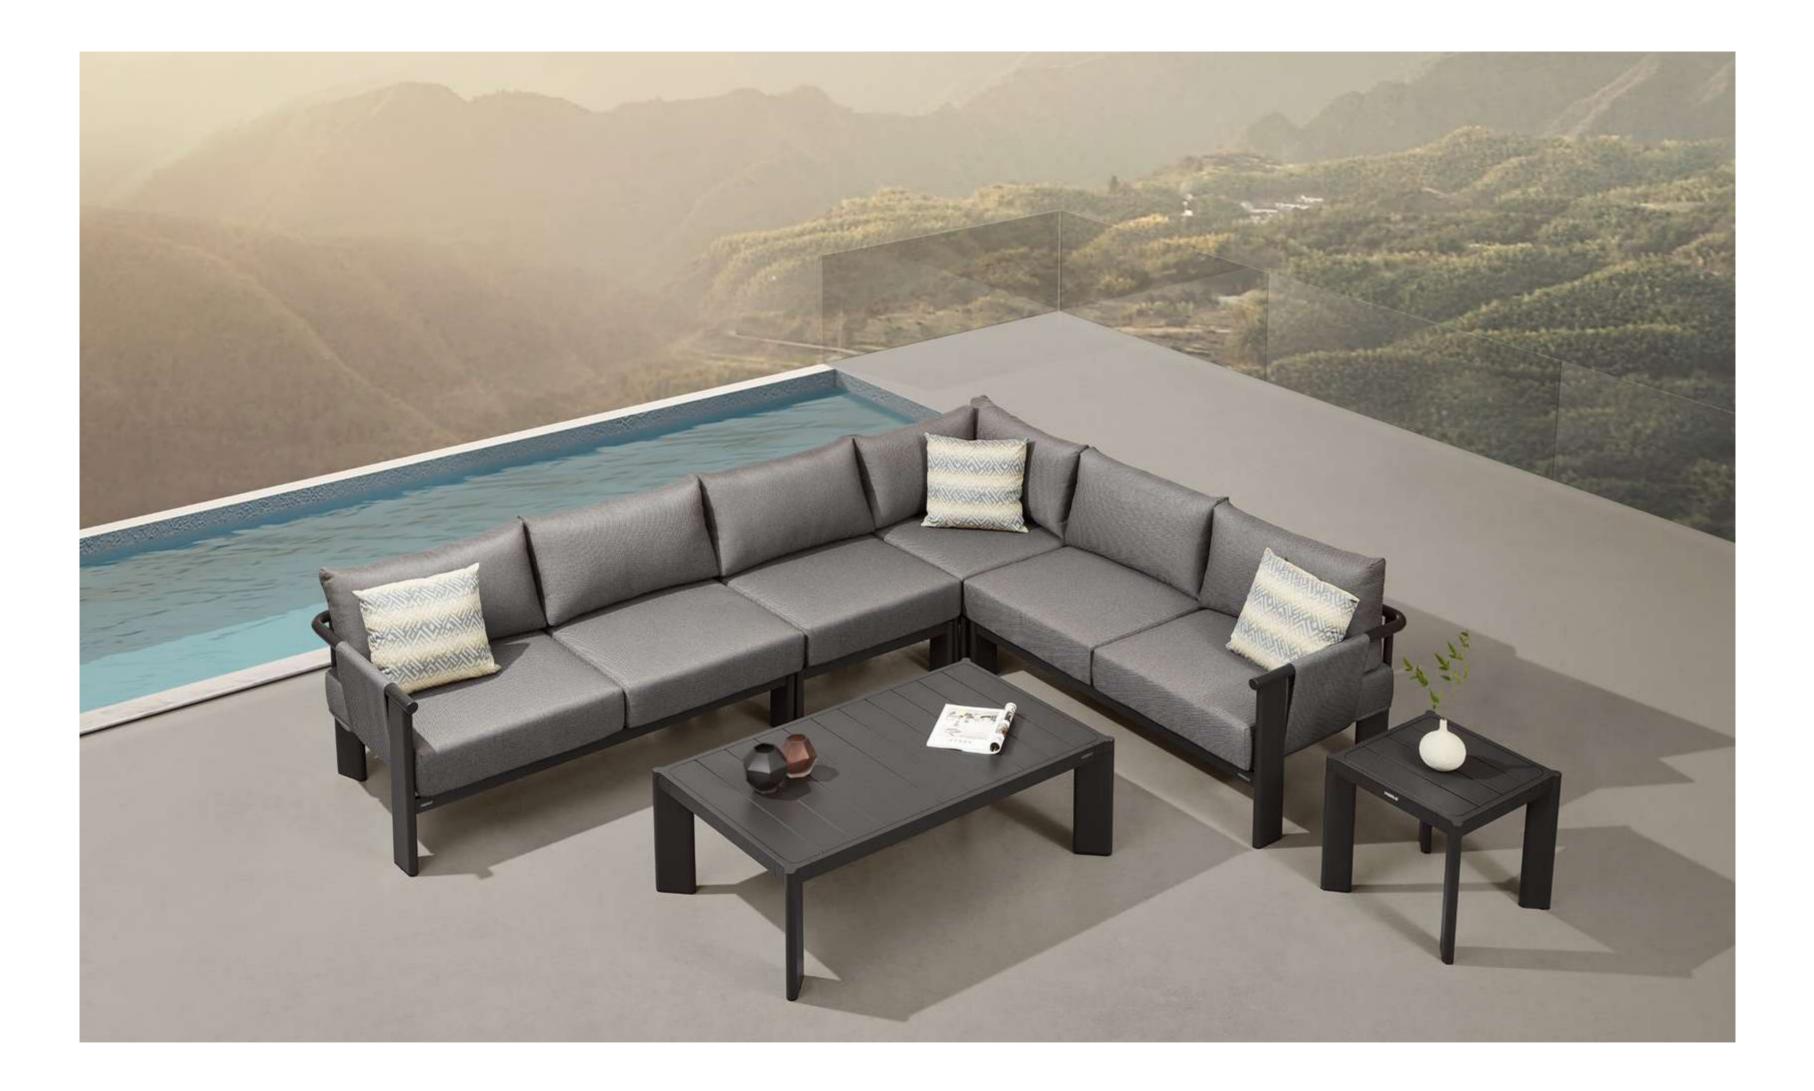

Today, the studio continues evolving by enhancing the creativity with the support of a talented multinational team through their complementary skills.

03

In a game of solids and voids, of lights and shadows, the RIVA collection is born. It takes inspiration from the Moorish style of Andalusian architecture and it is characterised by its severe and essential lines. The empty spaces, created by the particular making of the yarn, bring to mind the arches of the Palace of Carlos V in Granada. A touch of Spain in your house.

## RIVA DESIGN OF CLAUDIO BELLINI®

In a game of solids and voids, of lights and shadows, the RIVA collection is born. It takes inspiration from the Moorish style of Andalusian architecture and it is characterised by its severe and essential lines. The empty spaces, created by the particular making of the yarn, bring to mind the arches of the Palace of Carlos V in Granada. A touch of Spain in your house.

206421 Single Sofa Size: 740x780x600mm

206411 Dining Chair Size: 615x610x670mm

206481

Coffee Table

206431 Double Sofa Size: 740x1460x600mm

206441

206408 Middle Sofa Size: 740x680x600mm 206428 Middle Corner Sofa Size: 740x740x600mm

206461 Side Table Size: 500x500x450mm

206427 Left Double Corner Sofa Size: 740x1410x600mm

206429 Right Double Corner Sofa Size: 740x1410x600mm

206491 Flower Basket Size: 530x530x440mm

206451 Sun Lounge Size: 2000x680x300(850)mm

206471 Dining Table Size: 2000x1000x750mm

206493 Flower Basket Size: 530x530x360mm

OUTDOOR