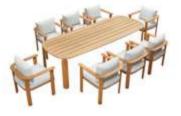

206471 Dining Table Size: 2000x1000x750mm

206493 Flower Basket Size: 530x530x360mm

OUTDOOR