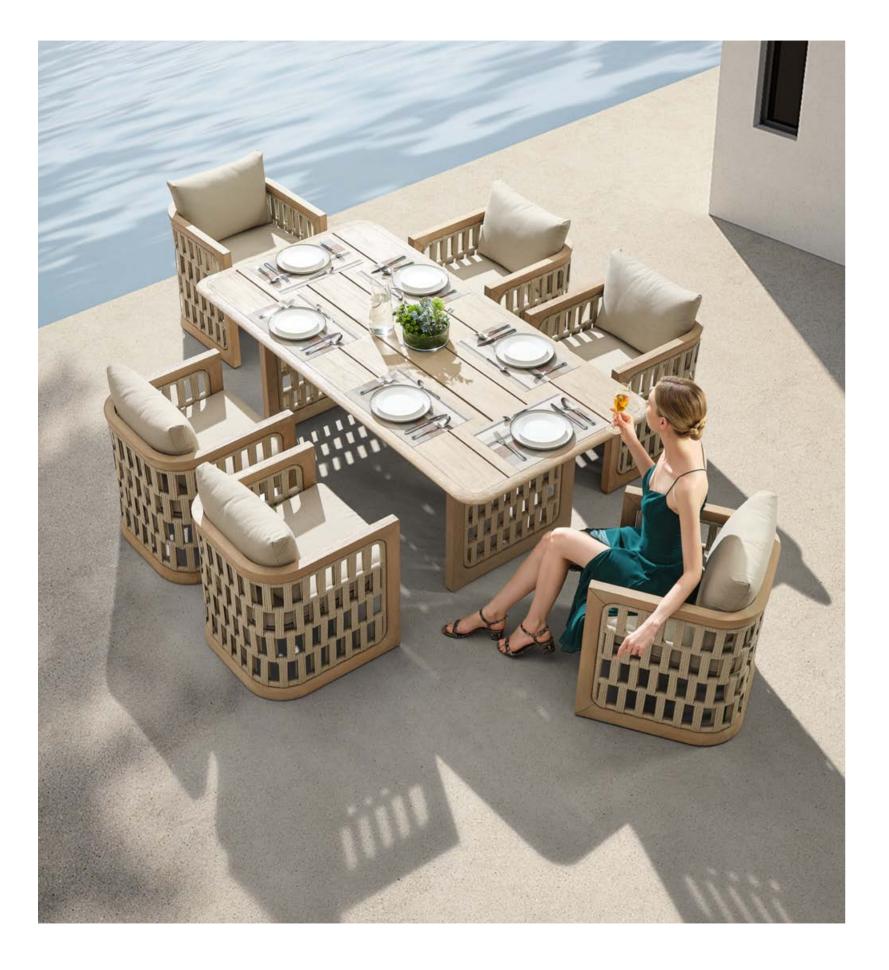

Today, the studio continues evolving by enhancing the creativity with the support of a talented multinational team through their complementary skills.

03

In a game of solids and voids, of lights and shadows, the RIVA collection is born. It takes inspiration from the Moorish style of Andalusian architecture and it is characterised by its severe and essential lines. The empty spaces, created by the particular making of the yarn, bring to mind the arches of the Palace of Carlos V in Granada. A touch of Spain in your house.

## RIVA DESIGN OF CLAUDIO BELLINI®

In a game of solids and voids, of lights and shadows, the RIVA collection is born. It takes inspiration from the Moorish style of Andalusian architecture and it is characterised by its severe and essential lines. The empty spaces, created by the particular making of the yarn, bring to mind the arches of the Palace of Carlos V in Granada. A touch of Spain in your house.

206421 Single Sofa Size: 740x780x600mm

206411 Dining Chair Size: 615x610x670mm

206481

Coffee Table

206431 Double Sofa Size: 740x1460x600mm

206441

206408 Middle Sofa Size: 740x680x600mm 206428 Middle Corner Sofa Size: 740x740x600mm

206461 Side Table Size: 500x500x450mm

206427 Left Double Corner Sofa Size: 740x1410x600mm

206429 Right Double Corner Sofa Size: 740x1410x600mm

206491 Flower Basket Size: 530x530x440mm

206451 Sun Lounge Size: 2000x680x300(850)mm

206471 Dining Table Size: 2000x1000x750mm

206493 Flower Basket Size: 530x530x360mm

OUTDOOR