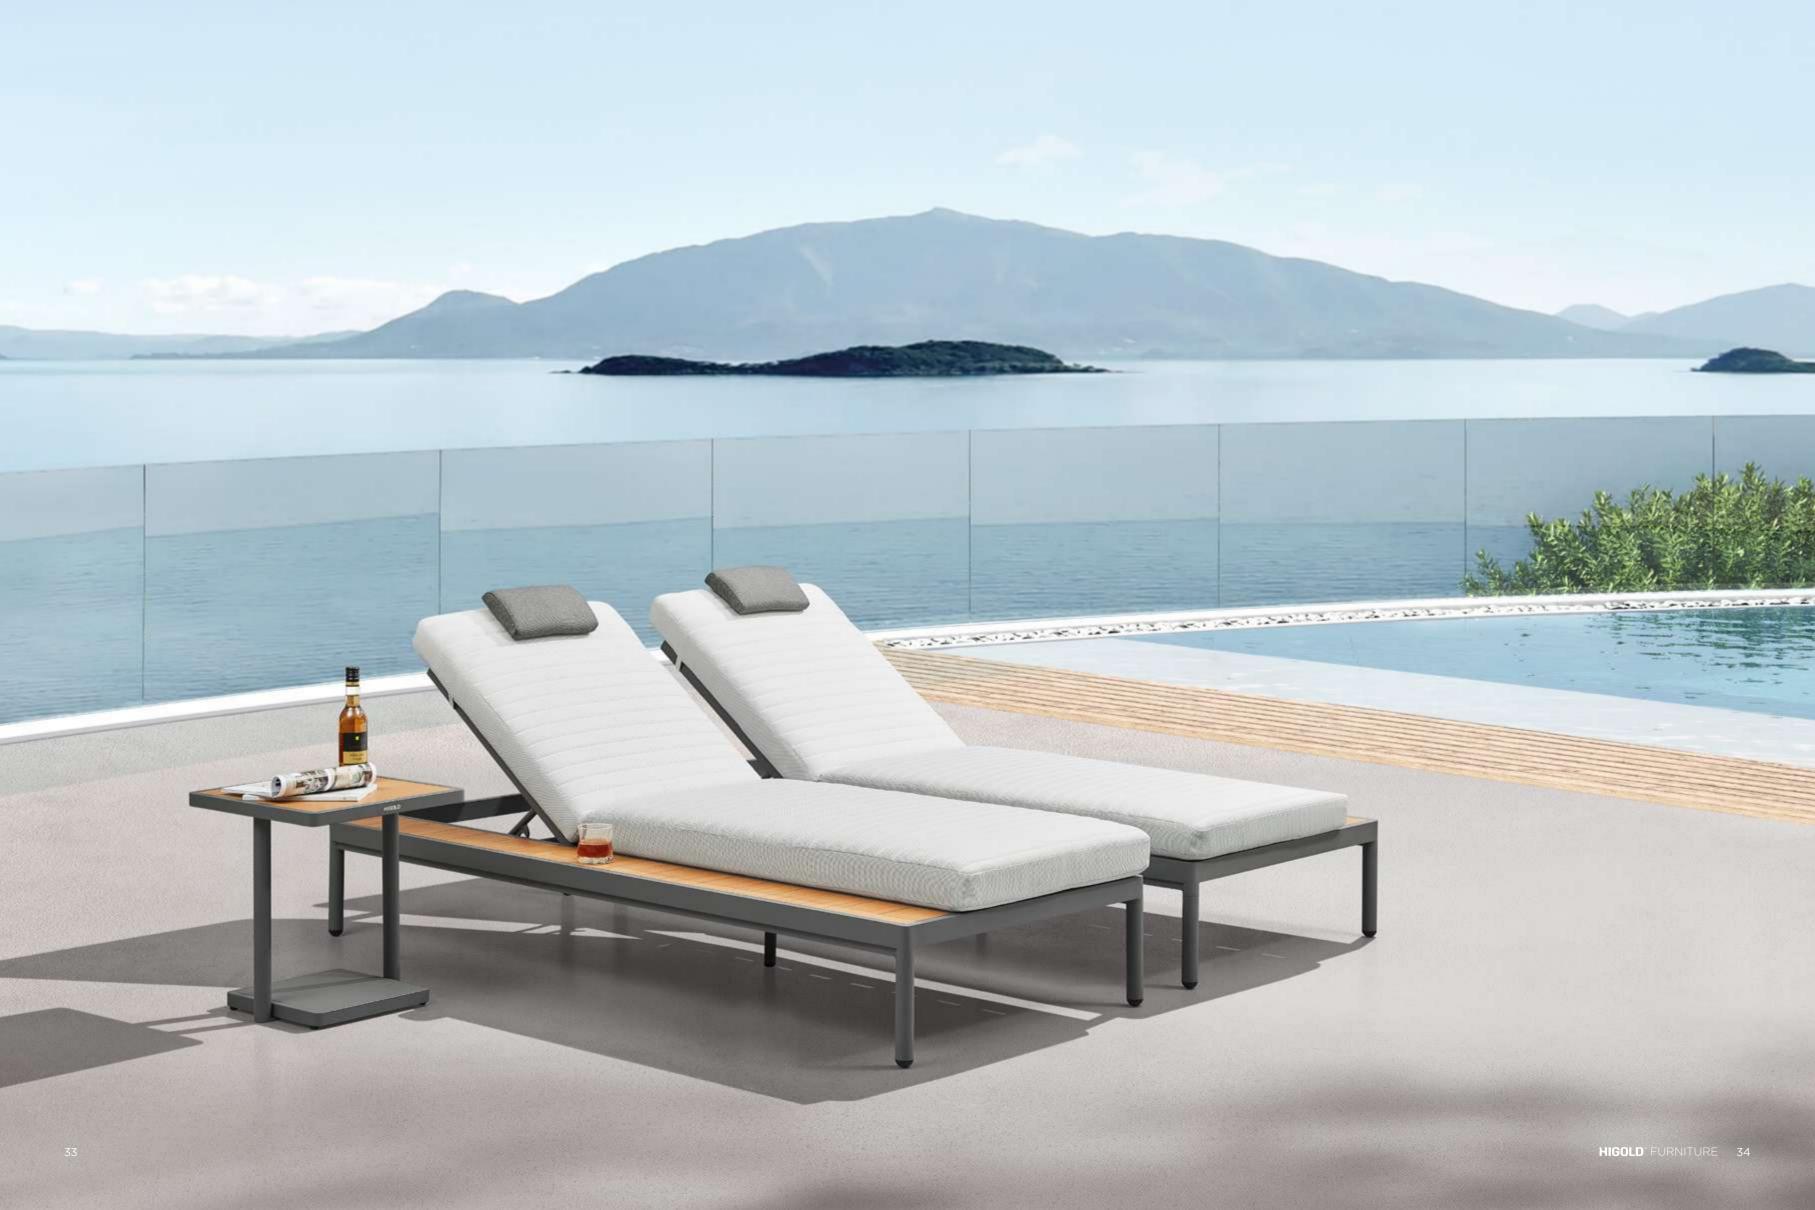

# NOLA

It takes inspiration from the minimalism of the architecture. "Less is more" is a sort of contemporary philosophy where there aren't unlimited resources in the world and man makes things with what he finds and recycles.

Simplicity and sobriety in the shapes and colors influence the furniture outdoor NOLA collection.

NOLA

It takes inspiration from the minimalism of the architecture. "Less is more" is a sort of contemporary philosophy where there aren't unlimited resources in the world and man makes things with what he finds and recycles.