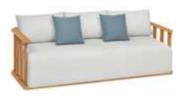

# PALLISAD

Designed By CLAUDIO BELLINI®

PALLISAD Outdoor Furniture Collection

HIGOLD' FURNITURE 14

301421 Single Sofa Size: 820x850x600mm

301431 Double Sofa Size: 820x1500x600mm

301441 Three-seater Sofa Size: 820x2150x600mm