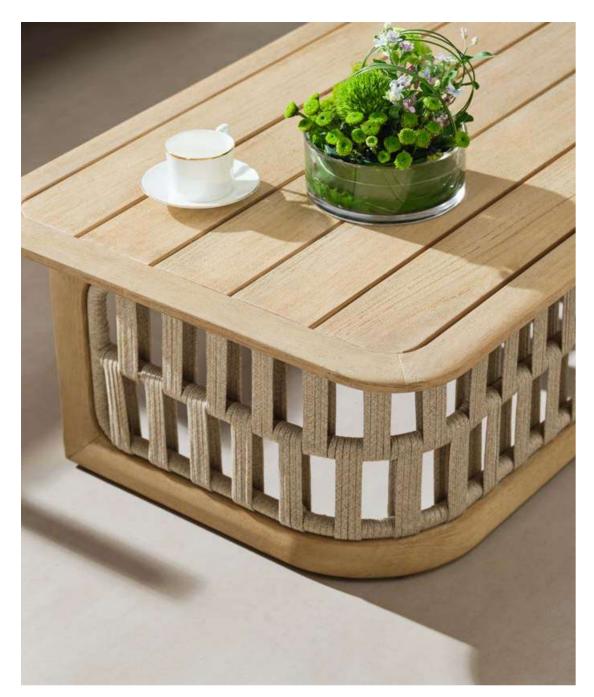

Today, the studio continues evolving by enhancing the creativity with the support of a talented multinational team through their complementary skills.

03

In a game of solids and voids, of lights and shadows, the RIVA collection is born. It takes inspiration from the Moorish style of Andalusian architecture and it is characterised by its severe and essential lines. The empty spaces, created by the particular making of the yarn, bring to mind the arches of the Palace of Carlos V in Granada. A touch of Spain in your house.

## RIVA DESIGN OF CLAUDIO BELLINI®

In a game of solids and voids, of lights and shadows, the RIVA collection is born. It takes inspiration from the Moorish style of Andalusian architecture and it is characterised by its severe and essential lines. The empty spaces, created by the particular making of the yarn, bring to mind the arches of the Palace of Carlos V in Granada. A touch of Spain in your house.

The texture of natural teak is delicate and warm.

Super thick cushions with high density foams for an extra soft seating experience.

RIVA DESIGN OF CLAUDIO BELLINI®