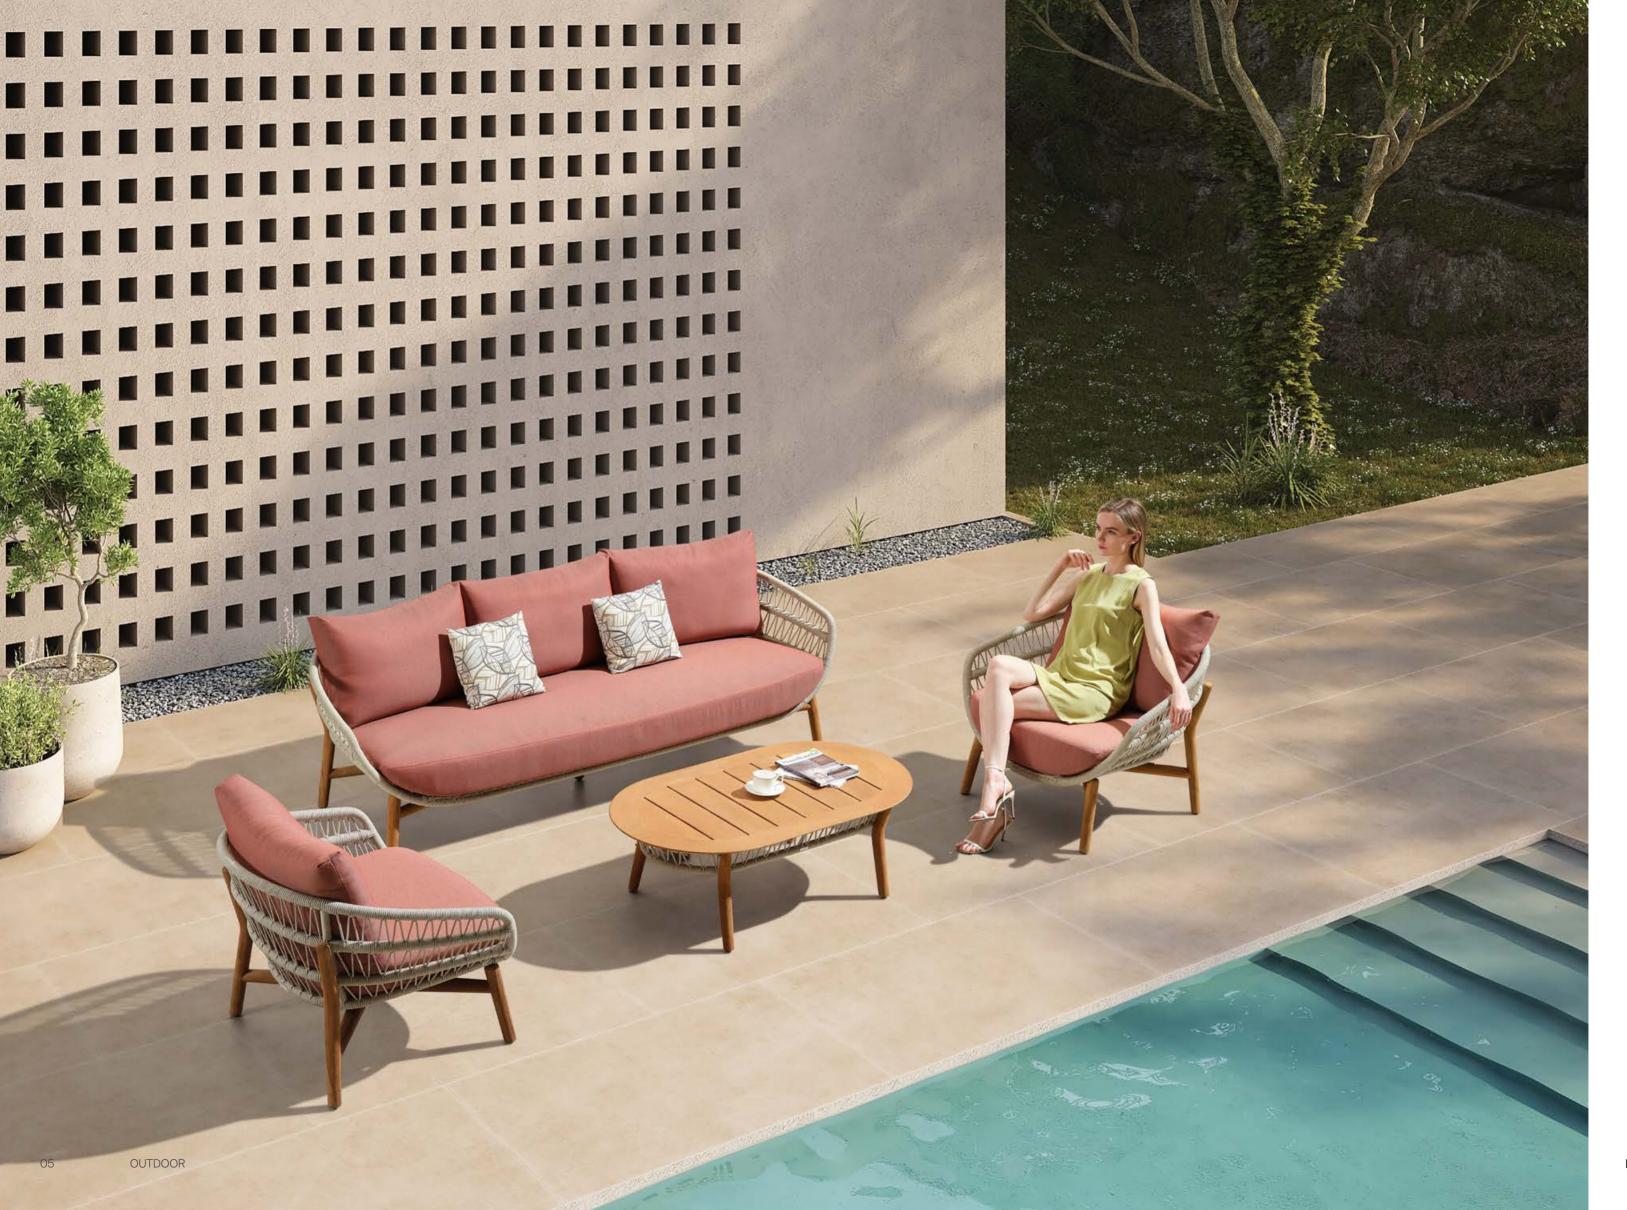

Today, the studio continues evolving by enhancing the creativity with the support of a talented multinational team through their complementary skills.

03

In a game of solids and voids, of lights and shadows, the RIVA collection is born. It takes inspiration from the Moorish style of Andalusian architecture and it is characterised by its severe and essential lines. The empty spaces, created by the particular making of the yarn, bring to mind the arches of the Palace of Carlos V in Granada. A touch of Spain in your house.

## RIVA DESIGN OF CLAUDIO BELLINI®

In a game of solids and voids, of lights and shadows, the RIVA collection is born. It takes inspiration from the Moorish style of Andalusian architecture and it is characterised by its severe and essential lines. The empty spaces, created by the particular making of the yarn, bring to mind the arches of the Palace of Carlos V in Granada. A touch of Spain in your house.

206421 Single Sofa Size: 740x780x600mm

206411 Dining Chair Size: 615x610x670mm

206481

Coffee Table

206431 Double Sofa Size: 740x1460x600mm

206441

206408 Middle Sofa Size: 740x680x600mm 206428 Middle Corner Sofa Size: 740x740x600mm

206461 Side Table Size: 500x500x450mm

206427 Left Double Corner Sofa Size: 740x1410x600mm

206429 Right Double Corner Sofa Size: 740x1410x600mm

206491 Flower Basket Size: 530x530x440mm

206451 Sun Lounge Size: 2000x680x300(850)mm

206471 Dining Table Size: 2000x1000x750mm

206493 Flower Basket Size: 530x530x360mm

OUTDOOR