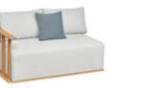

## RIVA DESIGN OF CLAUDIO BELLINI®

In a game of solids and voids, of lights and shadows, the RIVA collection is born. It takes inspiration from the Moorish style of Andalusian architecture and it is characterised by its severe and essential lines. The empty spaces, created by the particular making of the yarn, bring to mind the arches of the Palace of Carlos V in Granada. A touch of Spain in your house.

206421 Single Sofa Size: 740x780x600mm

206411 Dining Chair Size: 615x610x670mm

206481

Coffee Table

206431 Double Sofa Size: 740x1460x600mm

206441

206408 Middle Sofa Size: 740x680x600mm 206428 Middle Corner Sofa Size: 740x740x600mm